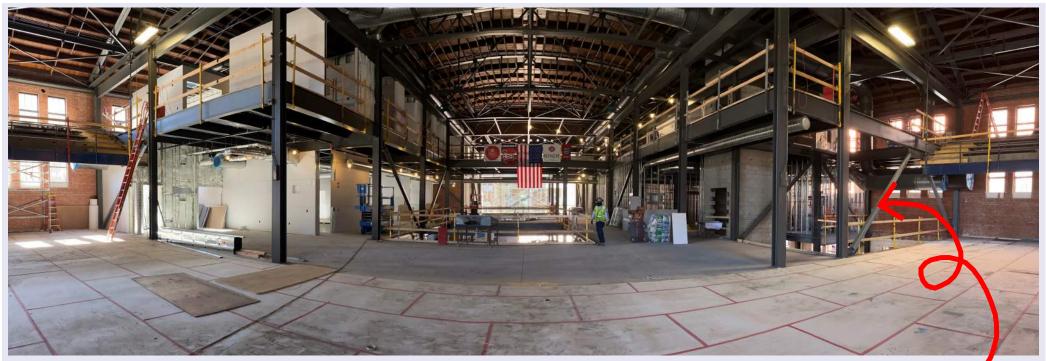

## Student Success District Bear Down Gym Preservation & Renovation

Construction Update - Week of May 24, 2021

Inside the main entrance standing on the historic gym floor, looking south. Level 2 drywall is going in on top of insulation and in-wall mechanical, electrical, and plumbing systems.