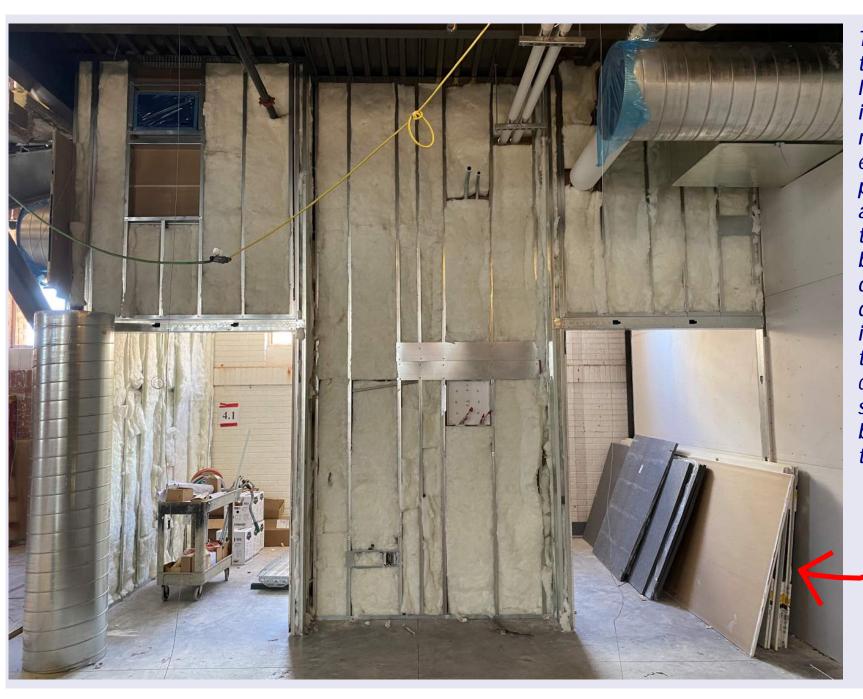

## Student Success District Bear Down Gym Preservation & Renovation

Construction Update - Week of May 24, 2021

This is a wall on the east side of level 2. All of the in-wall mechanical, electrical, and plumbing systems are nested within the steel framing before they are one-sided with drywall and insulation. Next the wall will be covered with a sheet of drywall before the tape, texture and paint.