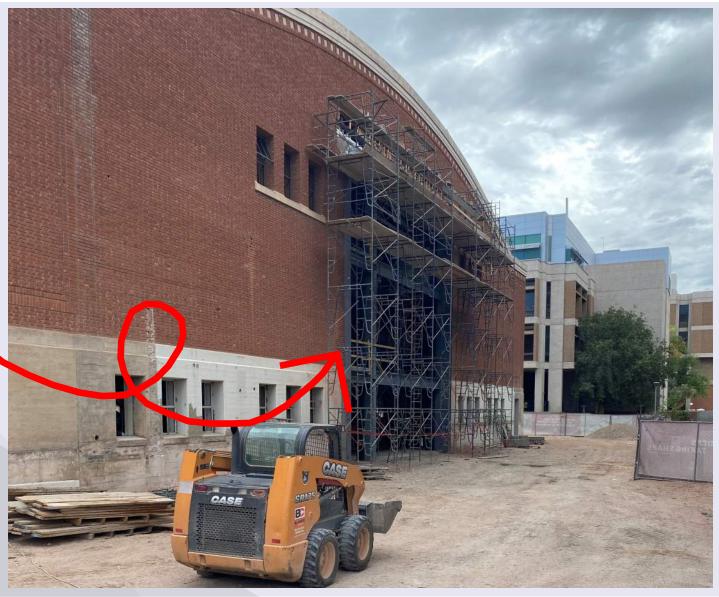

The masons have returned to the Bear Down Gym with lots of scaffolding. They are infilling the the top of the opening with the same historic brick that

was removed from the same spot months ago.