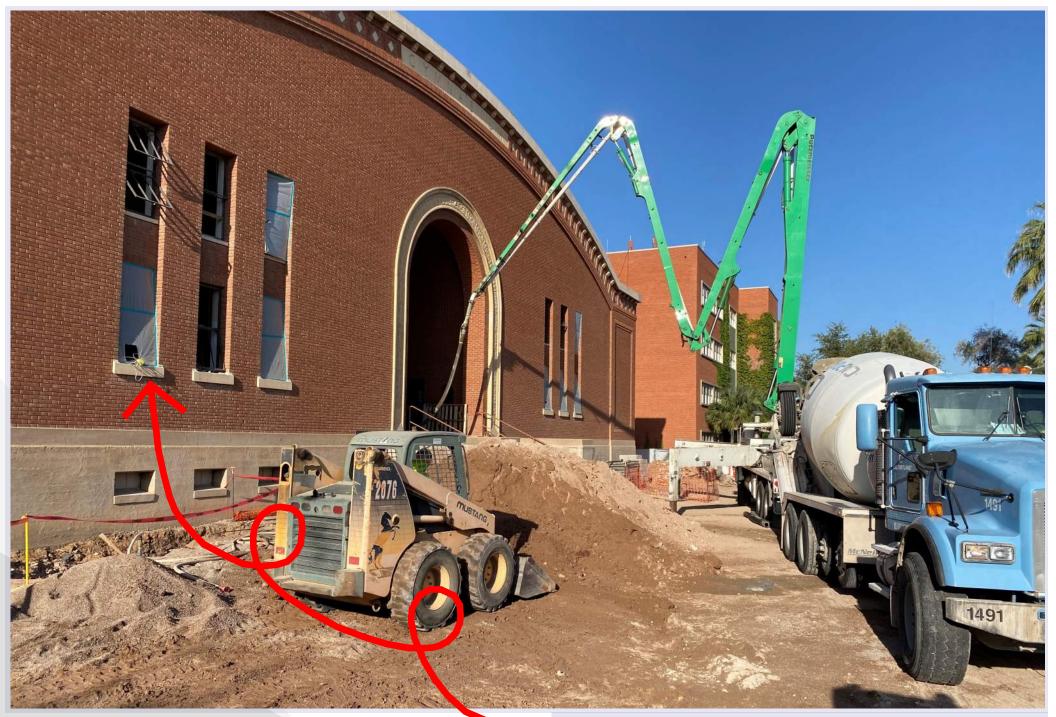

View of the Main Entrance on the north side of the building during one of the last major concrete placements. The concrete slab that was placed here will be the floor of a new catering kitchen tucked into the northeast corner of the building.