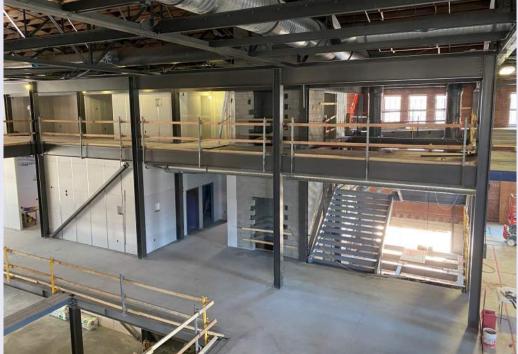

## Student Success District Bear Down Gym Preservation & Renovation

Construction Update - Week of June 21, 2021

The main stairs have been going in over the past week. These will provide access to levels; 1, 1.5, 2, and 3. At the ground level they will sit next to the entrance/exit that will lead to the Albert B. Weaver Science-Engineering Library.