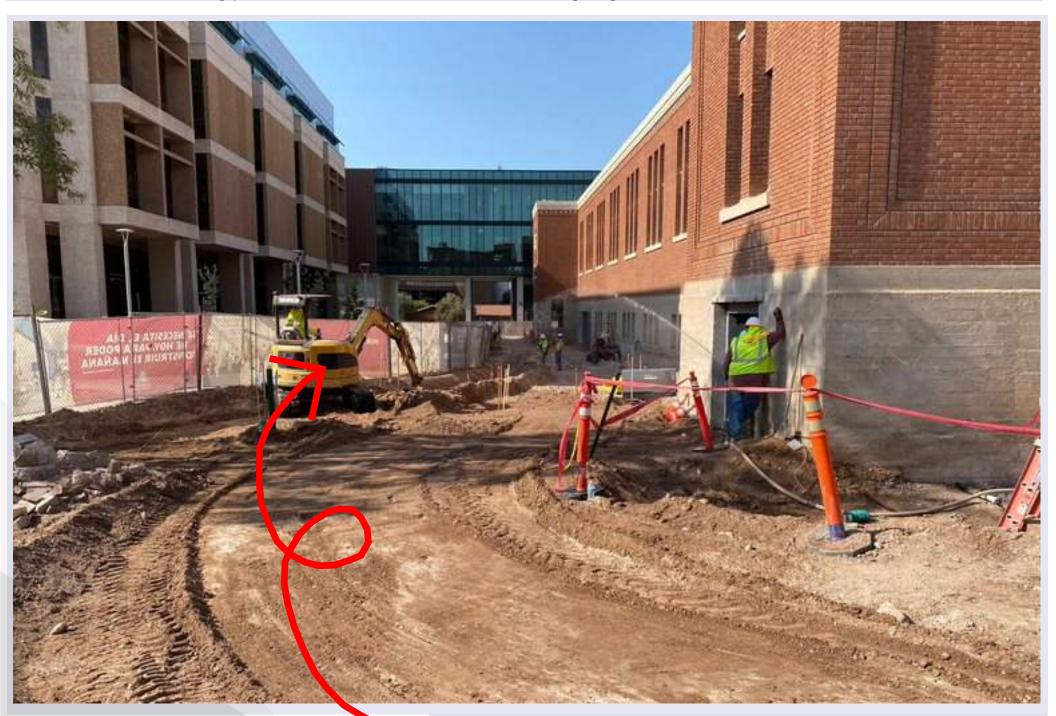

The site work has begun between the Main Library and the Bear Down Gym. The new Bartlett Academic Success Center is visible beyond.