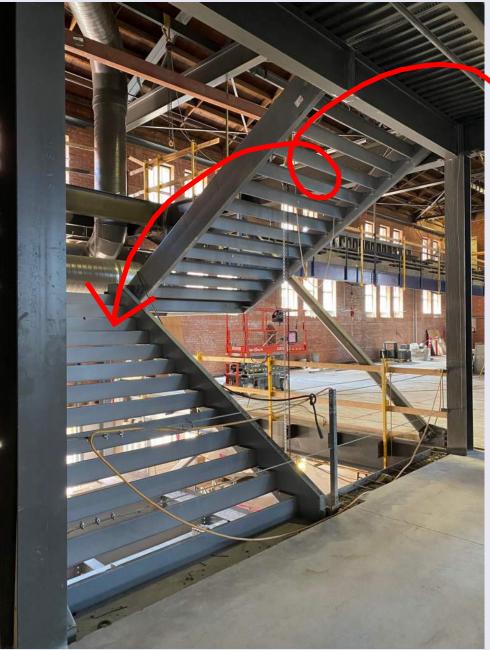

## Student Success District Bear Down Gym Preservation & Renovation

Construction Update - Week of June 21, 2021

The main stairs have been going in over the past week. These will provide access to levels; 1, 1.5, 2, and 3. At the ground level they will sit next to the entrance/exit that will lead to the Albert B. Weaver Science-Engineering Library.