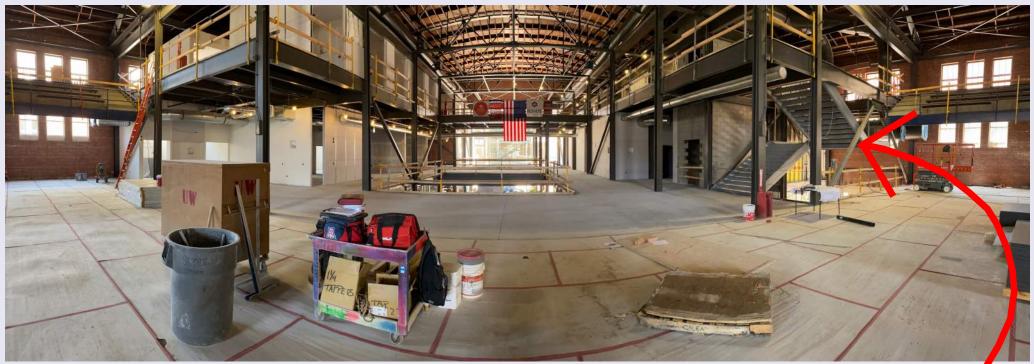

## Student Success District Bear Down Gym Preservation & Renovation

Construction Update - Week of June 21, 2021

Inside the main entrance standing on the historic gym floor, looking south. Level 3 drywall is finishing up, level 2 concrete floors are being polished, and the level 1-3 steel stair is going in.