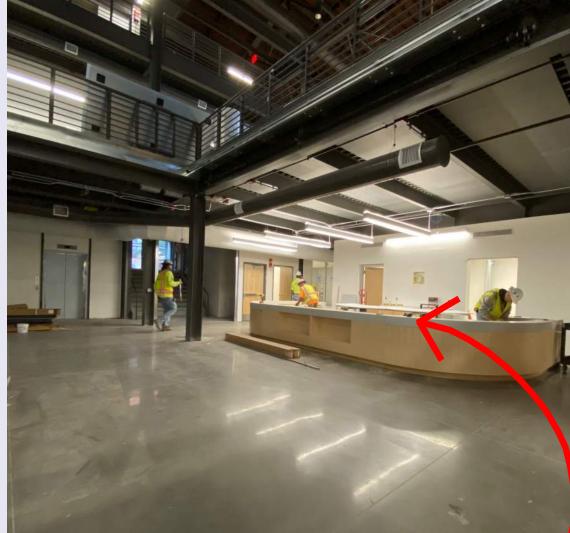

## Student Success District Bear Down Gym Preservation & Renovation

Construction Update - Week of November 8th, 2021

On the left, the base of the fountain has been installed in the healing garden. On the right, you can see the progress of the level 1 reception desk. Check it out!