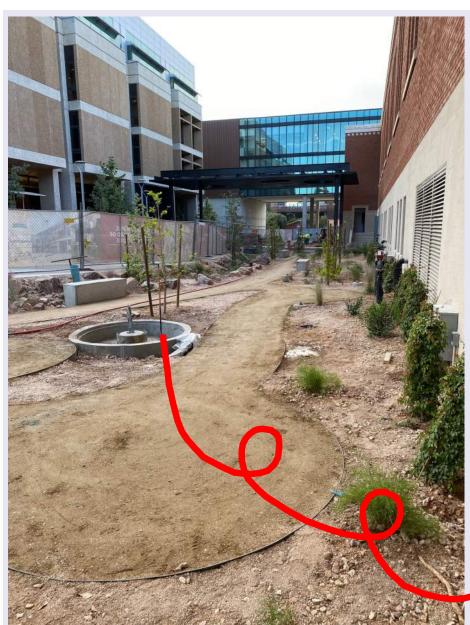

## Student Success District Bear Down Gym Preservation & Renovation

Construction Update - Week of November 8th, 2021

On the left, the base of the fountain has been installed in the healing garden. On the right, you can see the progress of the level 1 reception desk. Check it out!

The exterior landscape concrete was placed under the west canopy. This weaving pathway will parallel an adjacent arroyo alongside the Bear Down Gym.