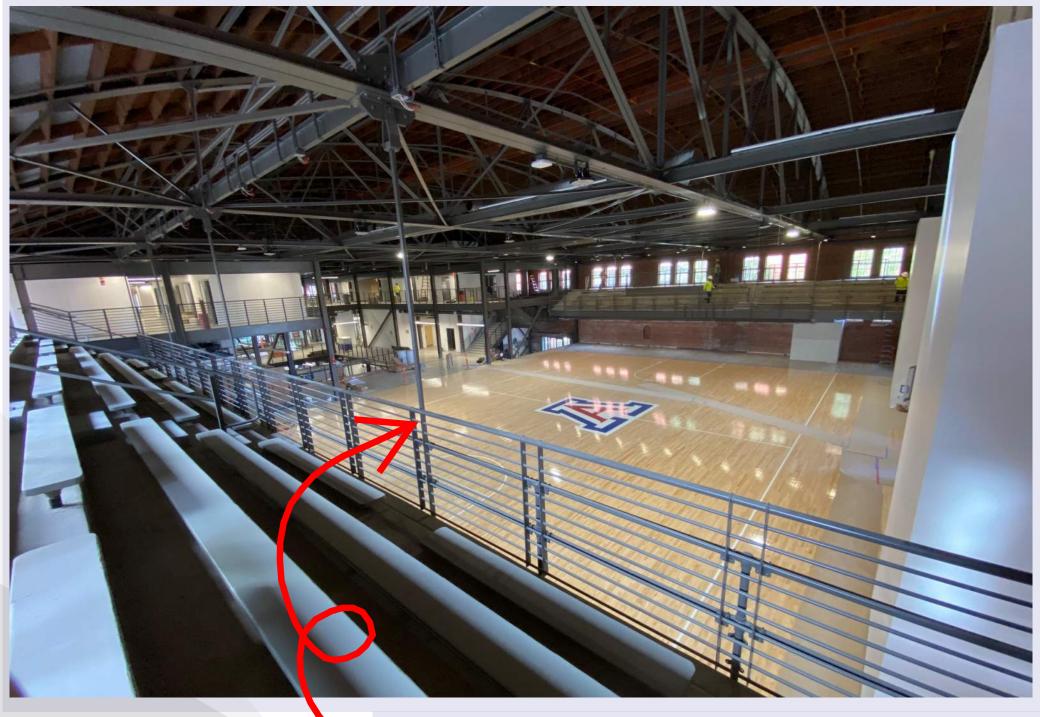

The refurbishing of the historic gym floor has been completed! The bleachers also received a coat of paint to match the color of the guardrails. Check out the timeless look of the gym neighbored by the new open design beyond!