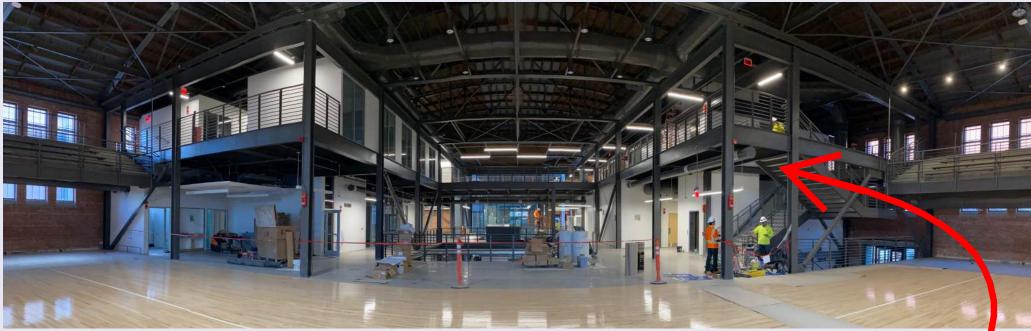

## Student Success District Bear Down Gym Preservation & Renovation

Construction Update - Week of November 8th, 2021

Inside the main entrance standing on the historic gym floor, looking south. Level 3 credenzas are being installed. Kitchen appliances are being installed on level 2 and flooring is being installed in the level 1 Wellness Studio.