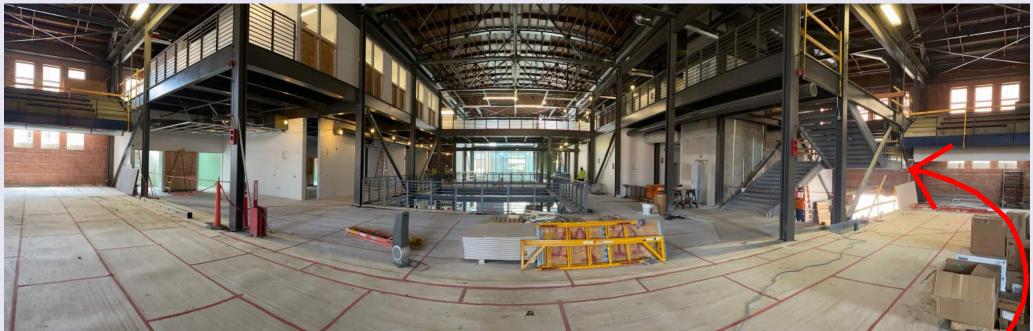

## Student Success District Bear Down Gym Preservation & Renovation

Construction Update - Week of August 30th, 2021

Inside the main entrance standing on the historic gym floor, looking south. Lighting fixtures are going in on level 3, acoustical ceilings are finishing up on level 2, and the catering kitchen is being framed on level 1.