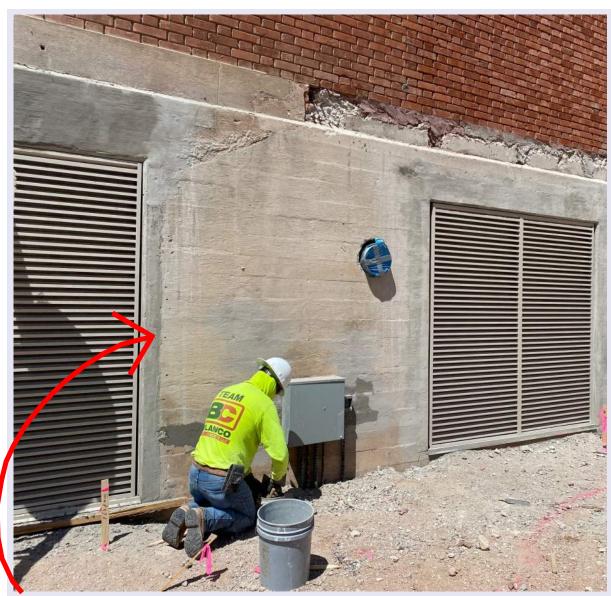

## Student Success District Bear Down Gym Preservation & Renovation

Construction Update - Week of August 30th, 2021

On the left, the exterior receives concrete patch work around two new louvers for the mechanical system. On the right, the precast stair treads are continuing to be installed!