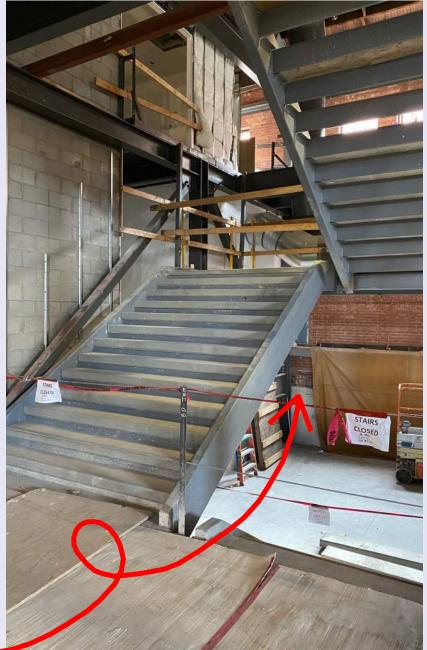

## Student Success District Bear Down Gym Preservation & Renovation

Construction Update - Week of August 30th, 2021

On the left, the exterior receives concrete patch work around two new louvers for the mechanical system. On the right, the precast stair treads are continuing to be installed!