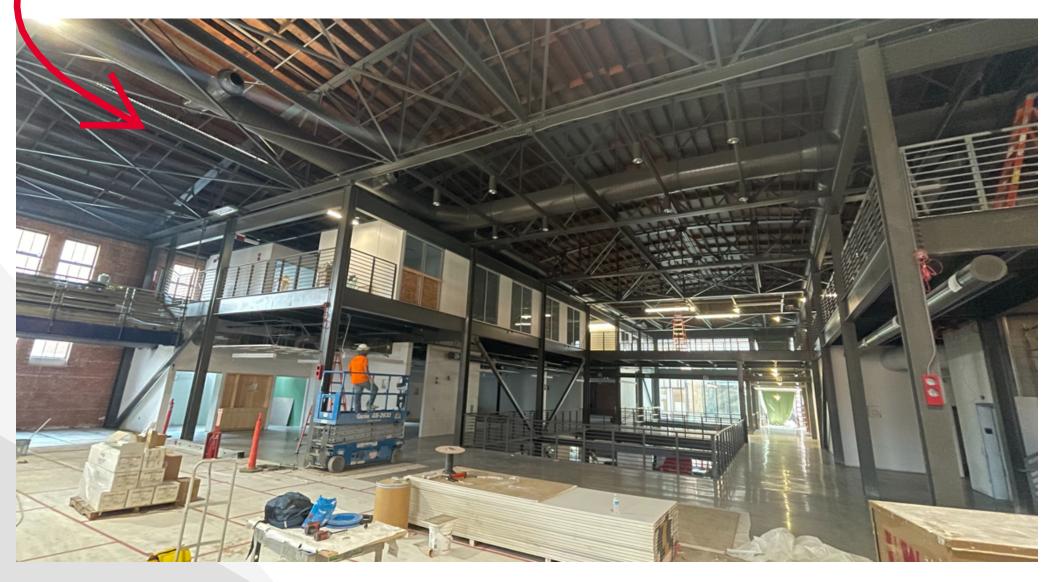

### Student Success District Bear Down Gym Preservation & Renovation

Construction Update - Week of September 13th, 2021

A view of the Bear Down Gym interior as compared to the architect's rendering directly above. Things are moving quickly!