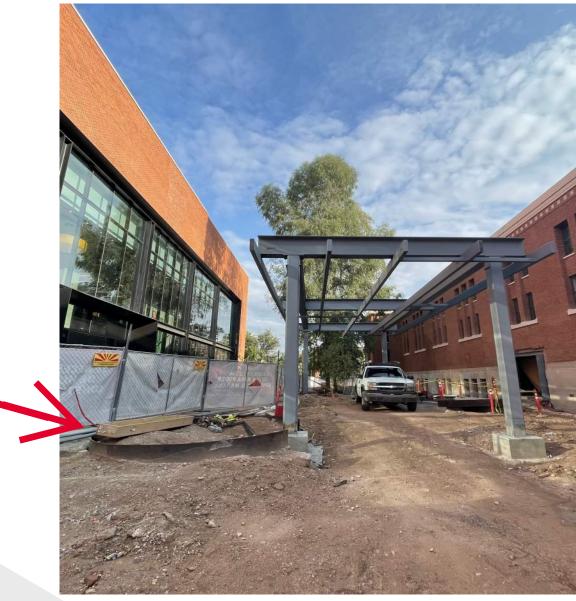

### THE UNIVERSITY OF ARIZONA Student Success District Bear Down Gym Preservation & Renovation Construction Update - Week of September 27th, 2021

View of progress on the shade canopy between the Main Library and the east entry to Bear Down Gym! Check out the decorative ovals that will hang above the walkway. They will match ovals in the landscaping like the one below the canopy connecting the Albert B. Weaver Science and Engineering Library to the

Bear Down Gym.