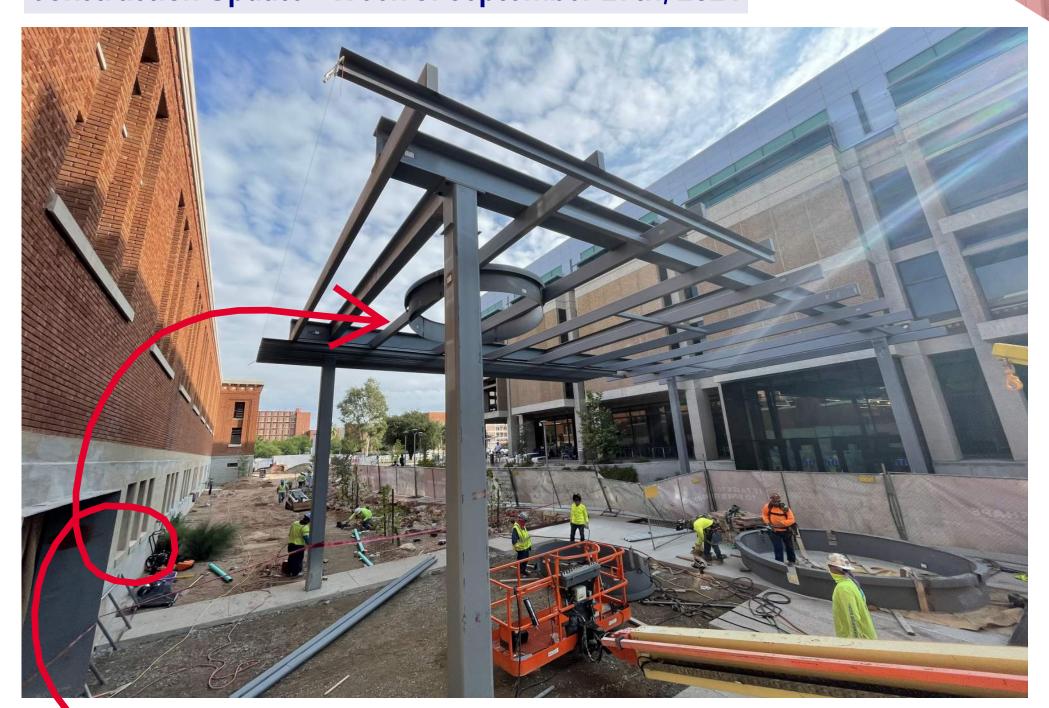

### THE UNIVERSITY OF ARIZONA Student Success District Bear Down Gym Preservation & Renovation Construction Update - Week of September 27th, 2021

View of progress on the shade canopy between the Main Library and the east entry to Bear Down Gym! Check out the decorative ovals that will hang above the walkway. They will match ovals in the landscaping like the one below the canopy connecting the Albert B. Weaver Science and Engineering Library to the

Bear Down Gym.