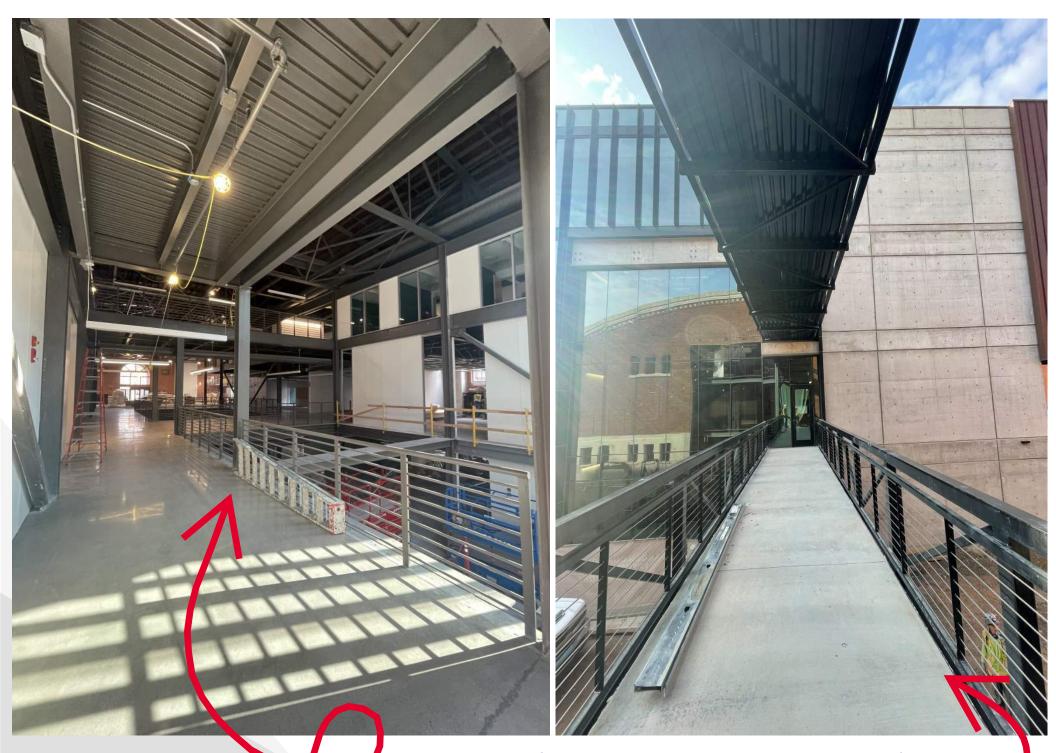

SUNDT

Views from standing at the same spot. On the left, looking back into the open atrium of the Bear Down Gym. On the right, a view looking the opposite direction towards the Bartlett Academic Success Center (BASC) across the new bridges. Bear Down Gym is reflected in the BASC windows.