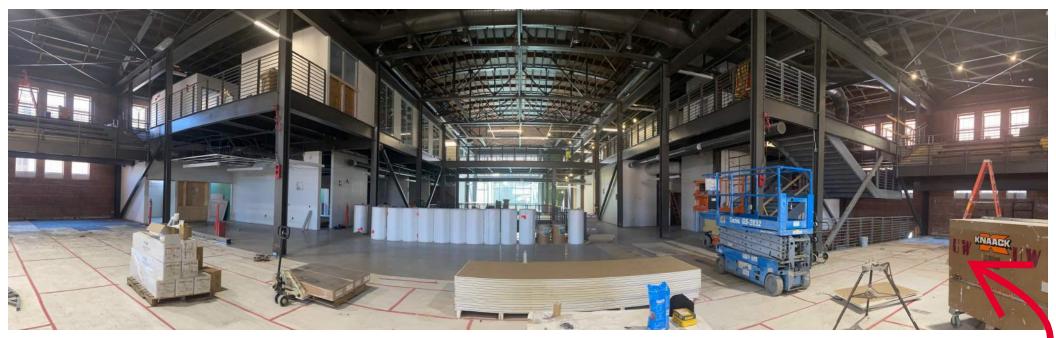

### Student Success District Bear Down Gym Preservation & Renovation

Construction Update - Week of September 27th, 2021

Inside the main entrance standing on the historic gym floor, looking south. Bleacher railings are installed on level 3, the staged materials are clearing off the historic gym floor this week, and aluminum windows are framing out on level 1.