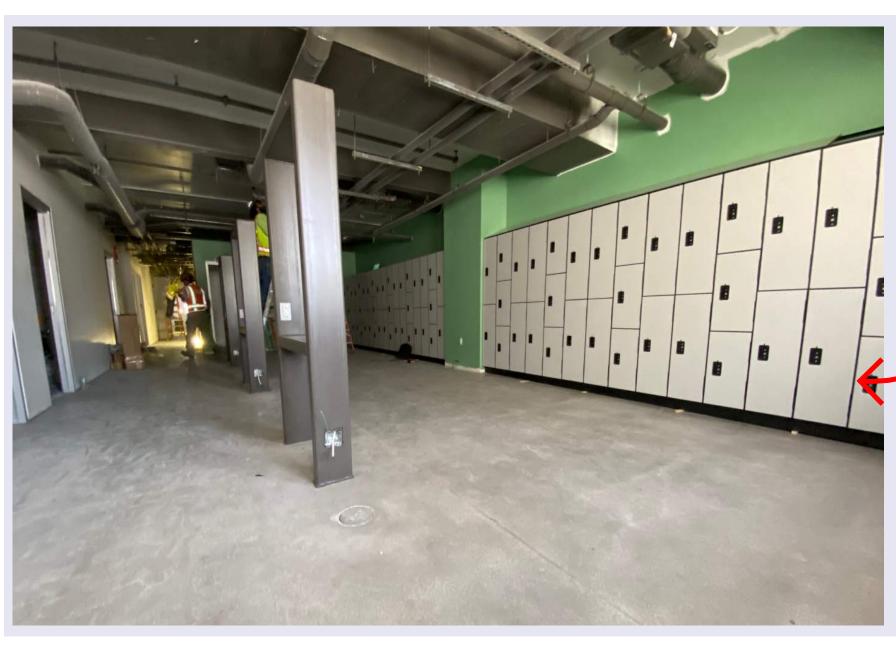

## Student Success District Bear Down Gym Preservation & Renovation

Construction Update - Week of October 25th, 2021

Lockers in the Community Clubhouse have been installed. More lockers will fill this space next to the steel mirror supports on the left. Check it out!