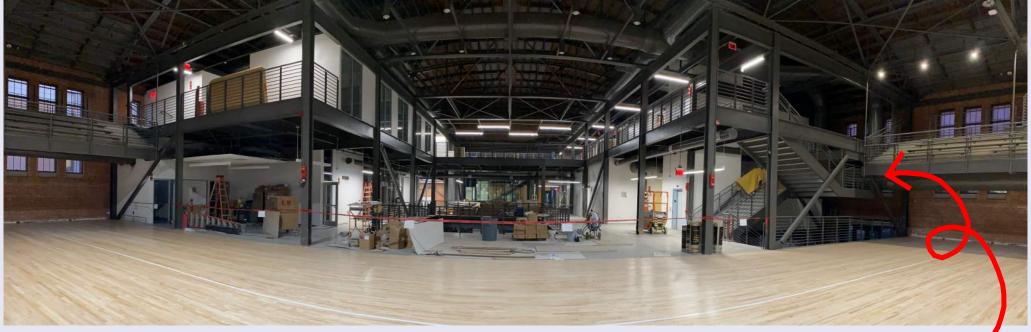

## Student Success District Bear Down Gym Preservation & Renovation

Construction Update - Week of October 25th, 2021

Inside the main entrance standing on the historic gym floor, looking south. Sound attenuation panels are being installed on level 3. The historic gym floor on level 2 has been painted. The first lockers have been installed on level 1.