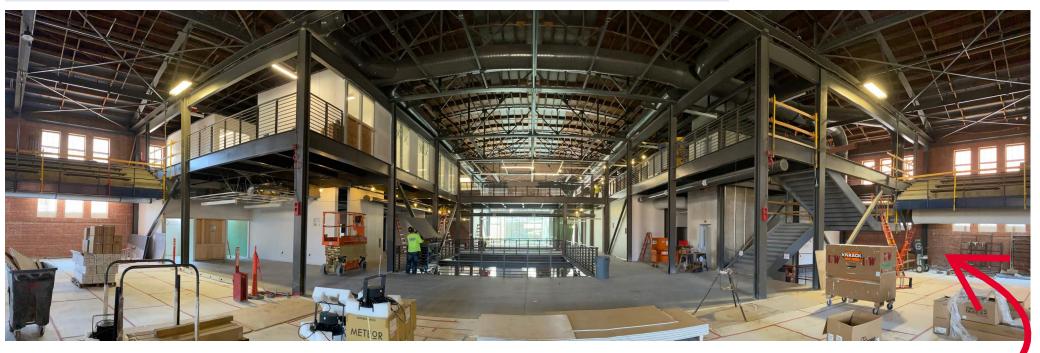

## Student Success District Bear Down Gym Preservation & Renovation

Construction Update - Week of September 13th, 2021

Inside the main entrance standing on the historic gym floor, looking south. Interior windows are going in on level 3, electrical light fixtures are hanging from the level 2 ceiling, and the bathroom partitions are going in on level 1.