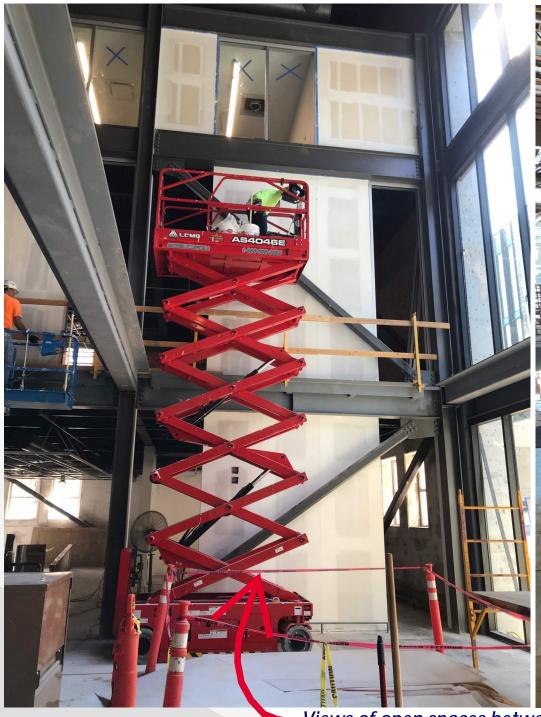

Views of open spaces between Levels 1, 2 & 3 on the south side of the building. The walkway on Level 2 leads to the new bridge which extends across to the new Bartlett Academic Success Center