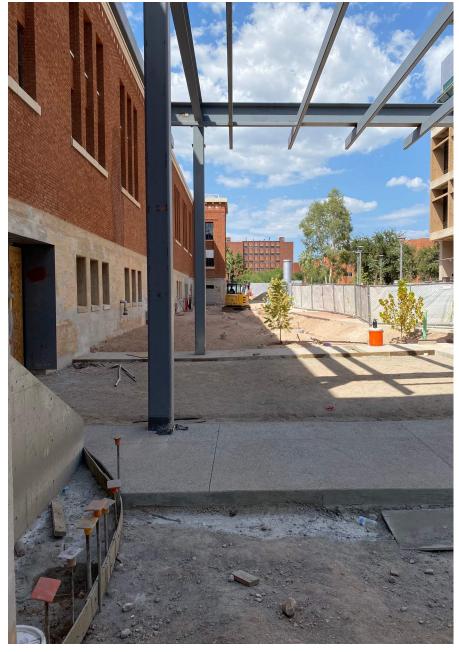

## Student Success District Bear Down Gym Preservation & Renovation

Construction Update - Week of September 13th, 2021

Here are some more views of the canopies being constructed! The photo on the left shows the canopy between Bear Down Gym and the new east entry to Weaver Science-Engineering Library! The right photo is another view of the canopy to the east of Bear Down Gym!