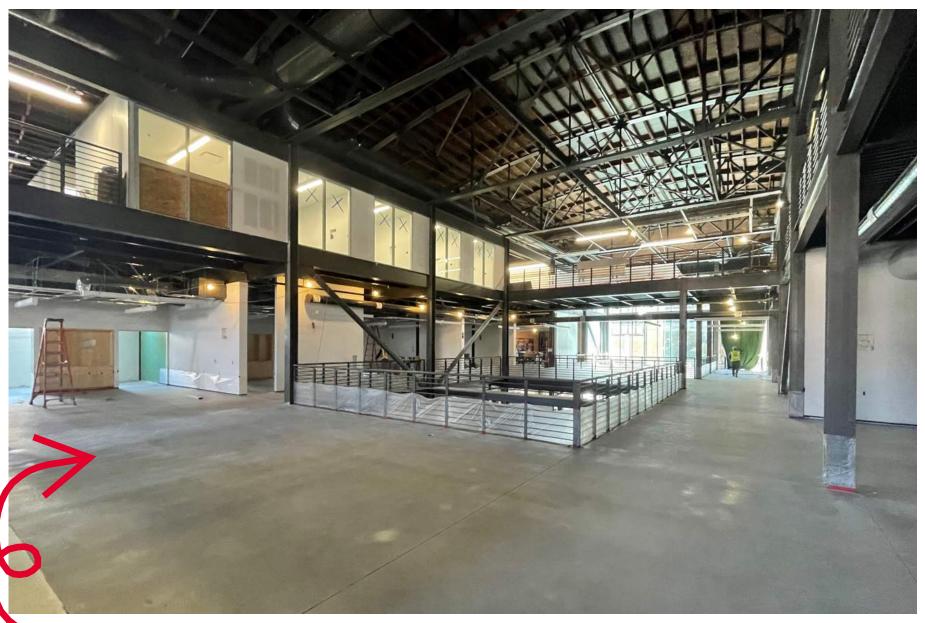

Carpet is being installed in the level 3 meeting rooms!

View from the southeast corner of Level 1 looking up to Level 3 - so much natural light. The Red + Blue Market will be located here on Level 1