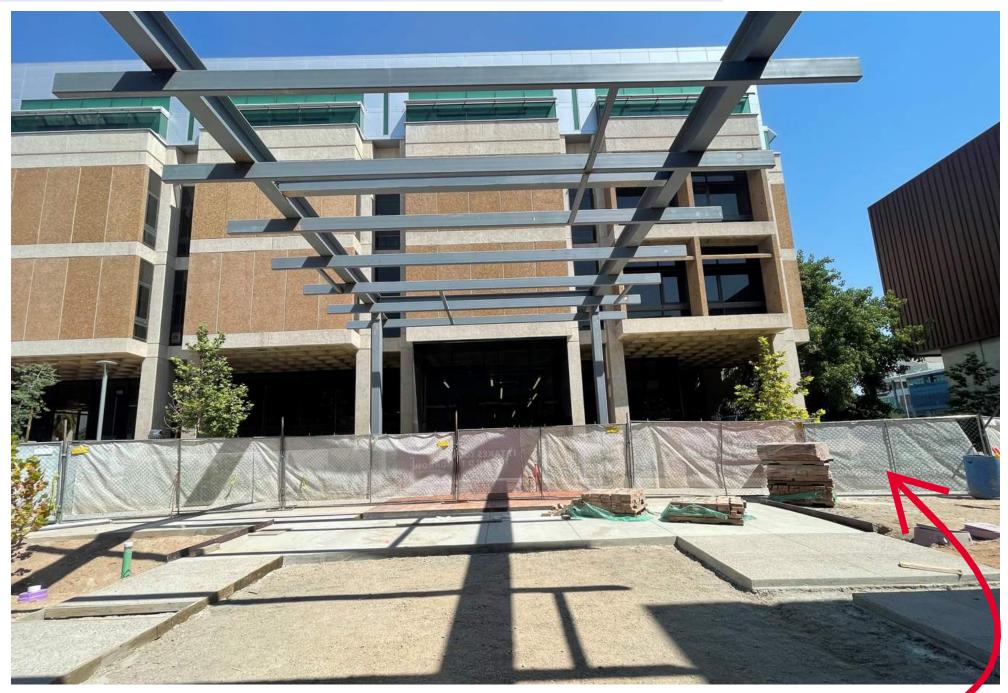

## Student Success District Bear Down Gym Preservation & Renovation

Construction Update - Week of September 13th, 2021

Here are some views of the partially complete canopy which will shade the pathway between the new west entry to Main Library and the east entry to Bear Down Gym!