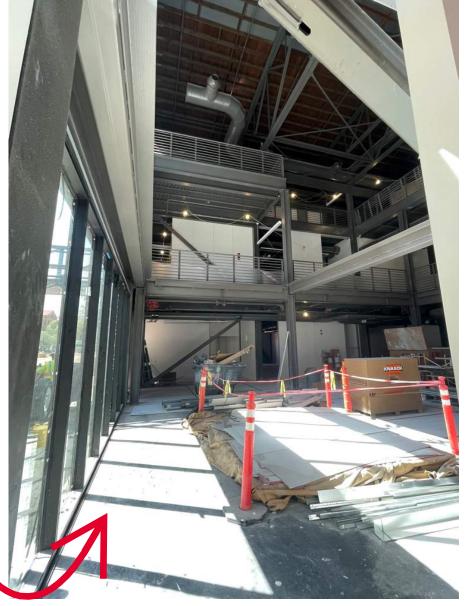

Views of open spaces between Levels 1, 2 & 3 on the south side of the building. The walkway on Level 2 leads to the new bridge which extends across to the new Bartlett Academic Success Center