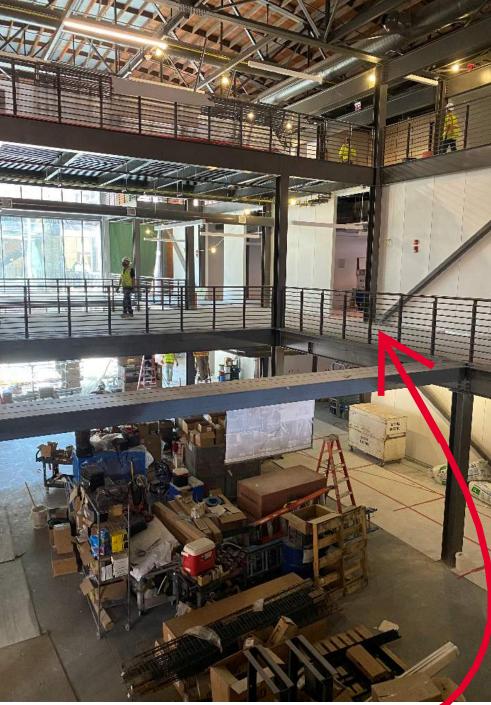

Views of open spaces between Levels 1, 2 & 3 on the south side of the building. The walkway on Level 2 leads to the new bridge which extends across to the new Bartlett Academic Success Center