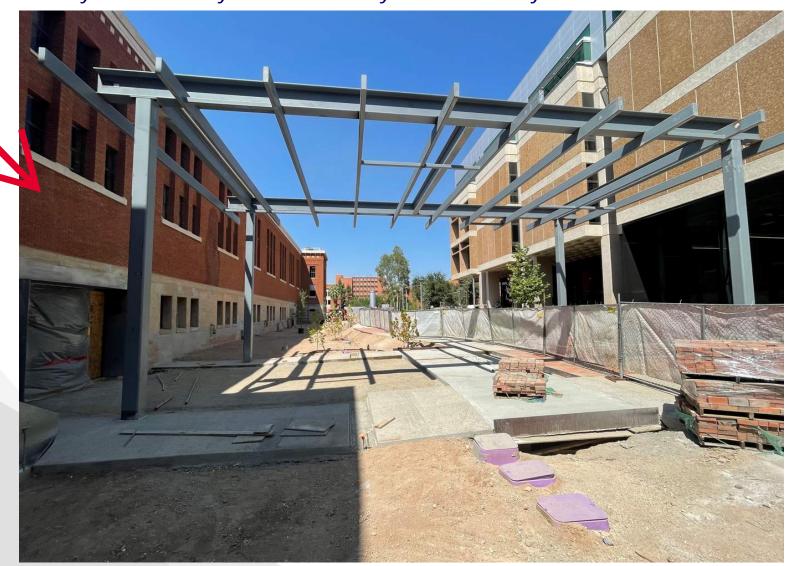

## Student Success District Bear Down Gym Preservation & Renovation

Construction Update - Week of September 13th, 2021

Here are some more views of the canopies being constructed! The photo on the left shows the canopy between Bear Down Gym and the new east entry to Weaver Science-Engineering Library! The right photo is another view of the canopy to the east of Bear Down Gym!