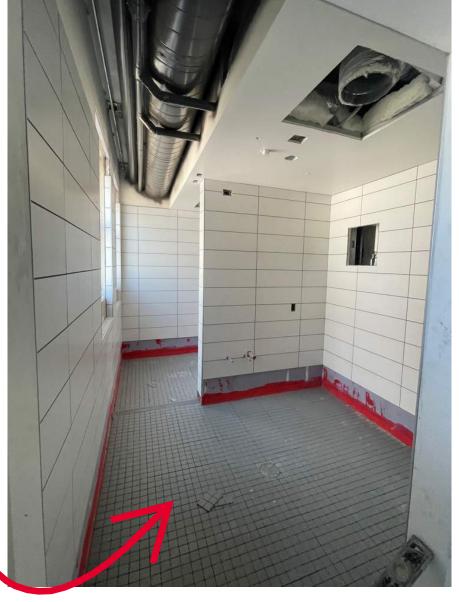

Wall and floor tile are almost complete in the level 1 cabana rooms.
These rooms will feature a full bathroom with a shower, and a changing area!