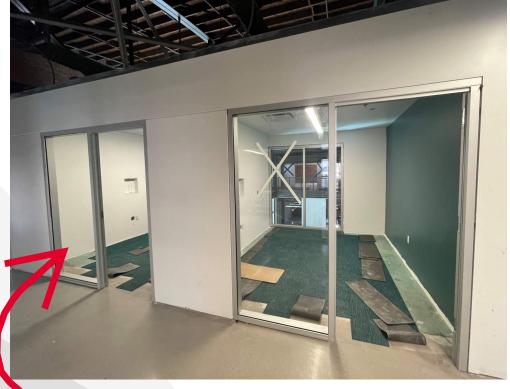

## Student Success District Bear Down Gym Preservation & Renovation

Construction Update - Week of September 13th, 2021

Floor protection has been removed for floor polishing on level 2, which will begin late next week! Also, check out the glass going in on the level 3 meeting rooms!

Carpet is being installed in the level 3 meeting rooms!

View from the southeast corner of Level 1 looking up to Level 3 - so much natural light. The Red + Blue Market will be located here on Level 1