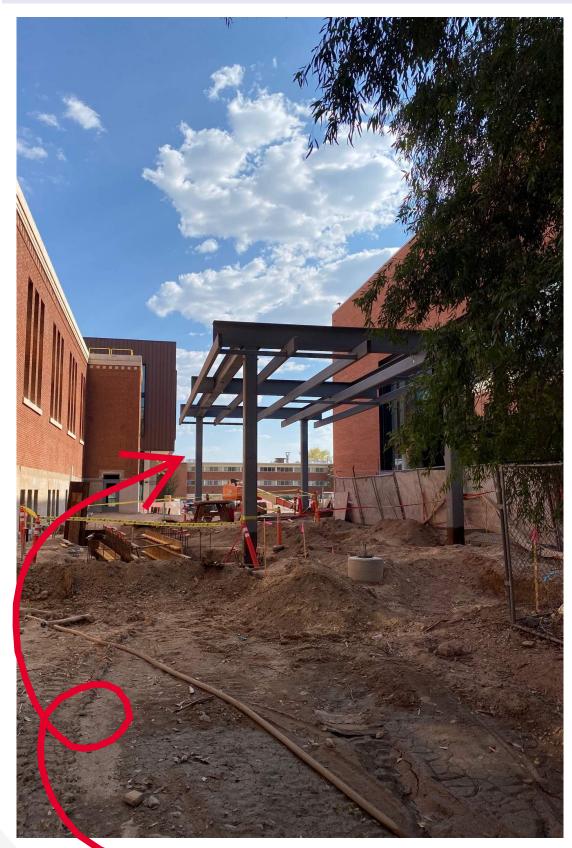

## Student Success District Bear Down Gym Preservation & Renovation

Construction Update - Week of September 13th, 2021

Here are some views of the partially complete canopy which will shade the pathway between the new west entry to Main Library and the east entry to Bear Down Gym!