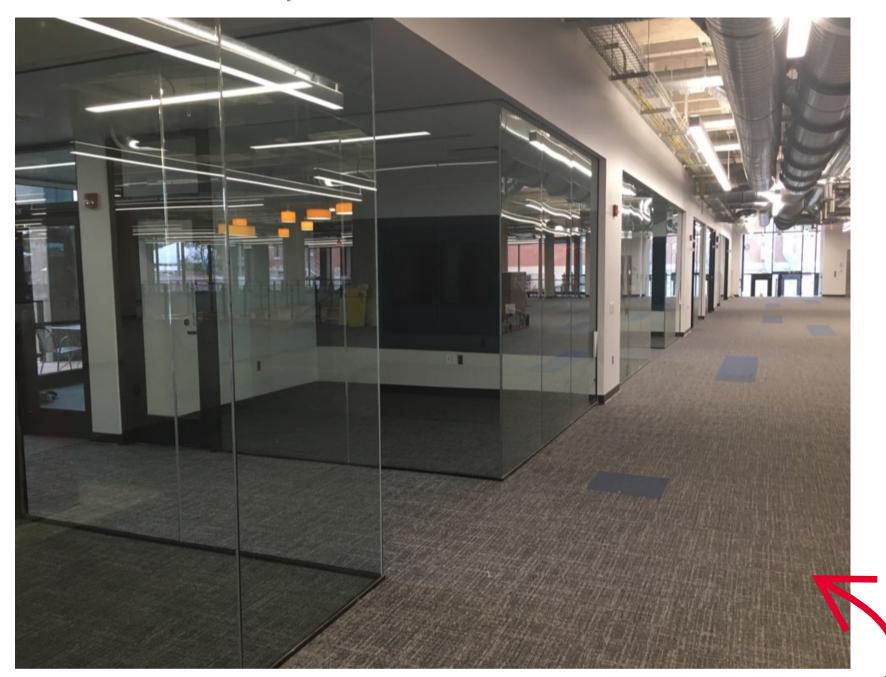

### THE UNIVERSITY OF ARIZONA **CONSTRUCTION UPDATE** STUDENT SUCCESS DISTRICT PROJECT WEEK OF MARCH 9TH, 2020

MAIN LIBRARY POD 'A' LEVEL ONE *THE ZONE* (Student Multimedia Zone) IS BEING PREPARED FOR USE AGAIN, WITH FURNITURE!

MAIN LIBRARY POD 'A' LEVEL TWO "GRAD CORNER" IS COMPLETE AND BEING PREPARED FOR FURNITURE INSTALLATION!

MAIN LIBRARY POD 'A' WEST ENTRY STAIR TREADS HAVE BEEN INSTALLED!