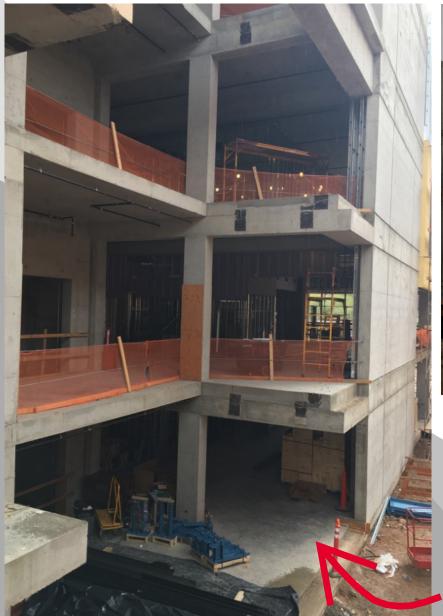

# THE UNIVERSITY OF ARIZONA **CONSTRUCTION UPDATE** STUDENT SUCCESS DISTRICT PROJECT WEEK OF MARCH 9TH, 2020

INTERIOR FRAMING AND UTILITY ROUGH-IN ARE ONGOING IN STUDENT SUCCESS BUILDING!

VIEW OF THE NEW STUDENT SUCCESS BUILDING PROGRESS, WITH MOST SCAFFOLDING REMOVED!