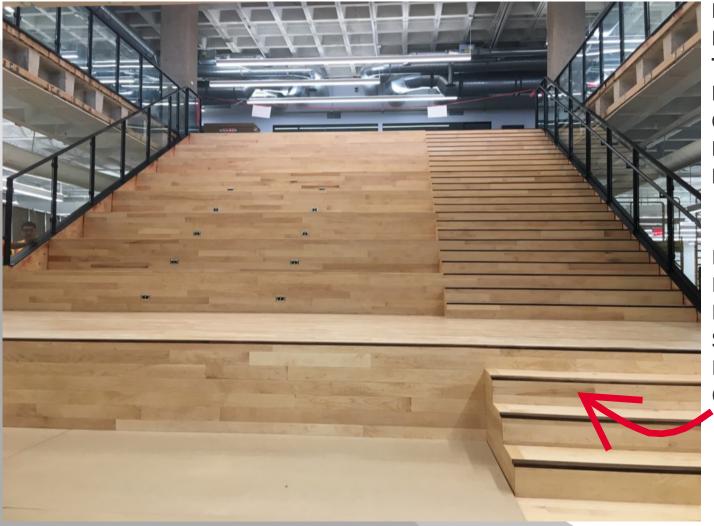

# THE UNIVERSITY OF ARIZONA **CONSTRUCTION UPDATE** STUDENT SUCCESS DISTRICT PROJECT

WEEK OF MARCH 9TH, 2020

MAIN LIBRARY POD 'A' LEVEL TWO STUDY ROOMS ARE COMPLETE AND BEING PREPARED FOR FURNITURE!

MAIN LIBRARY POD 'A' MONUMENT STAIR IS NEARLY COMPLETE!