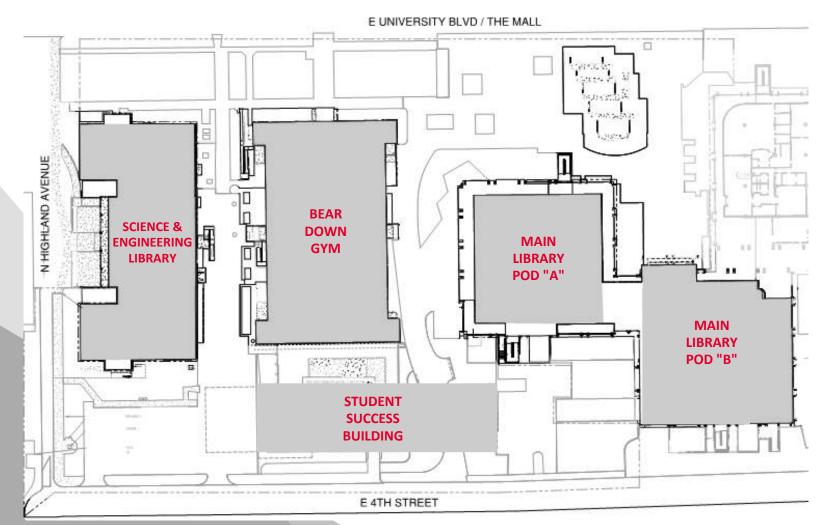

#### **BUILDING REFERENCE MAP**

CONSTRUCTION COMING SOON: COMPLETION AND TURN OVER OF MAIN LIBRARY POD "A", COMPLETION OF GLASS AND PRECAST CONCRETE STAIR TREADS AT THE NEW ENTRY TO THE SCIENCE & ENGINEERING LIBRARY, AND INSTALLATION OF STUDENT SUCCESS BUILDING EXTERIOR METAL SIDING!