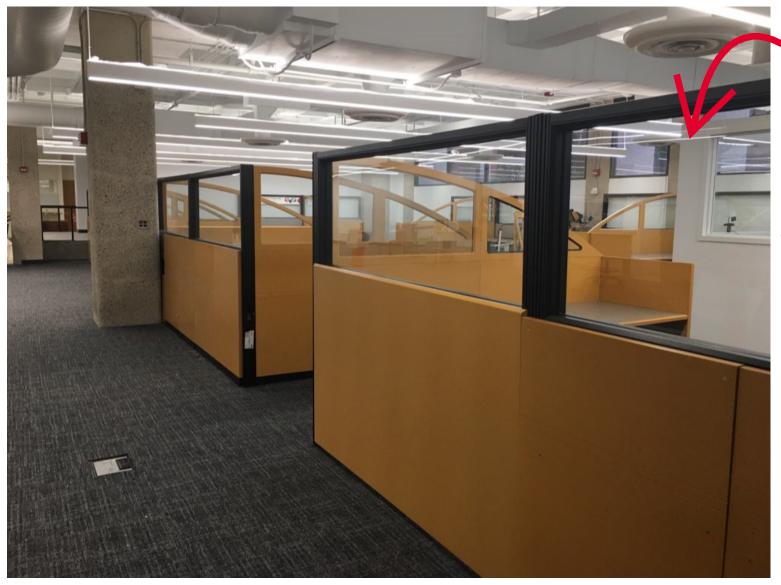

MAIN LIBRARY POD 'A' LEVEL TWO "GRAD CORNER" IS COMPLETE AND BEING PREPARED FOR FURNITURE INSTALLATION!

MAIN LIBRARY POD 'A' WEST ENTRY STAIR TREADS HAVE BEEN INSTALLED!