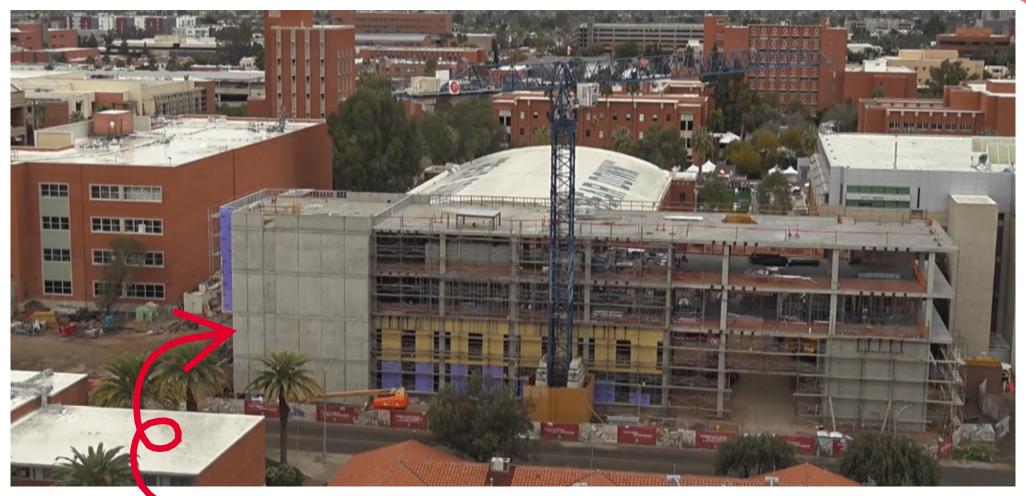

# THE UNIVERSITY OF ARIZONA **CONSTRUCTION UPDATE** STUDENT SUCCESS DISTRICT PROJECT WEEK OF MARCH 9TH, 2020

A VIEW OF THE PROGRESS ON THE NEW STUDENT SUCCESS BUILDING!