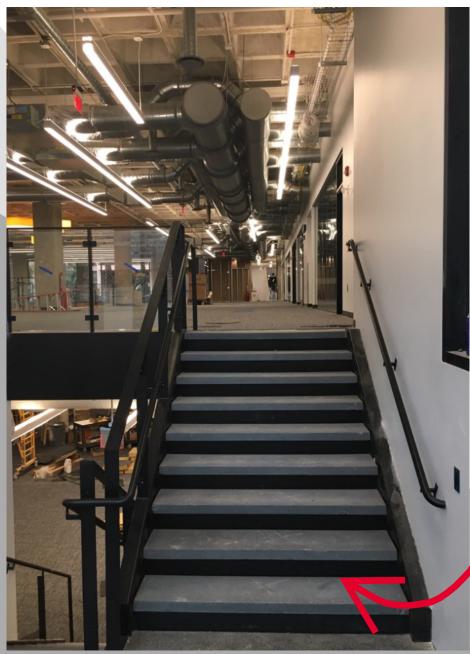

# THE UNIVERSITY OF ARIZONA **CONSTRUCTION UPDATE** STUDENT SUCCESS DISTRICT PROJECT

WEEK OF MARCH 9TH, 2020

MAIN LIBRARY POD 'A' LEVEL TWO STUDY ROOMS ARE COMPLETE AND BEING PREPARED FOR FURNITURE!

MAIN LIBRARY POD 'A' MONUMENT STAIR IS NEARLY COMPLETE!