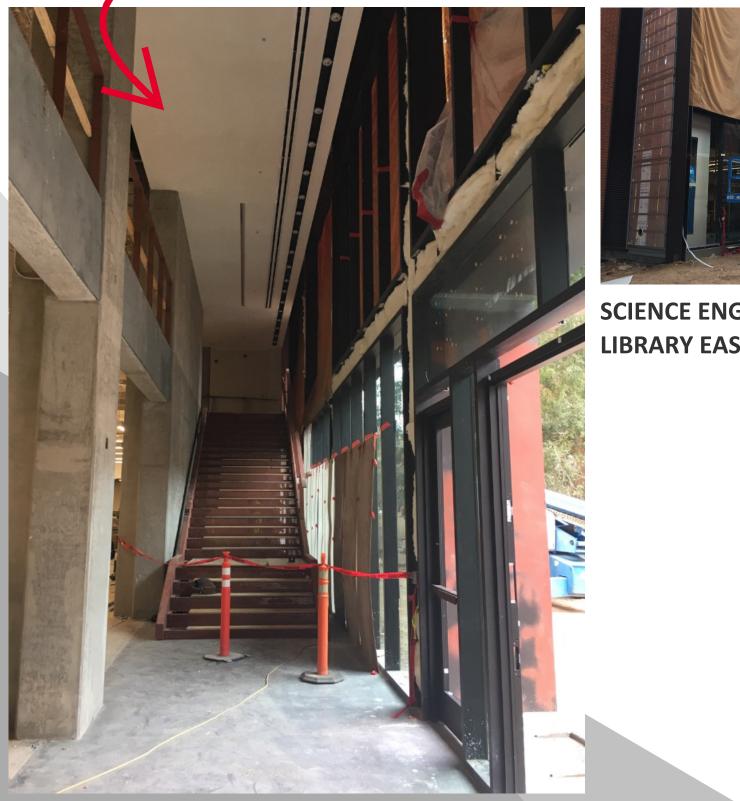

# THE UNIVERSITY • OF ARIZONA **CONSTRUCTION UPDATE STUDENT SUCCESS DISTRICT PROJECT**

WEEK OF MARCH 9TH, 2020

**SCIENCE & ENGINEERING** LIBARARY ALCOVE **BENCHES ARE BEING INSTALLED!** 

**SCIENCE & ENGINEERING LIBRARY EAST ENTRY STAIR RISER IS INSTALLED** - PAINT AND STAIR TREADS ARE NEXT!

**SCIENCE ENGINEERING** LIBRARY EAST ENTRY