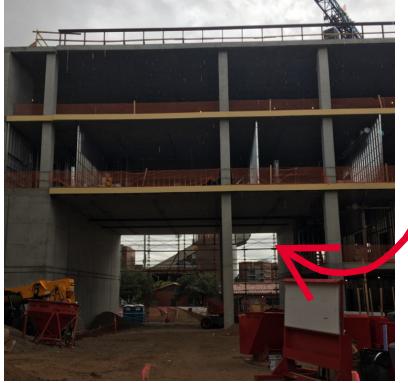

VIEW OF THE NEW STUDENT SUCCESS BUILDING FROM THE SCAFFOLD STAIR TOWER. THE MAIN STAIR WILL BE LOCATED HERE!

SUNDT