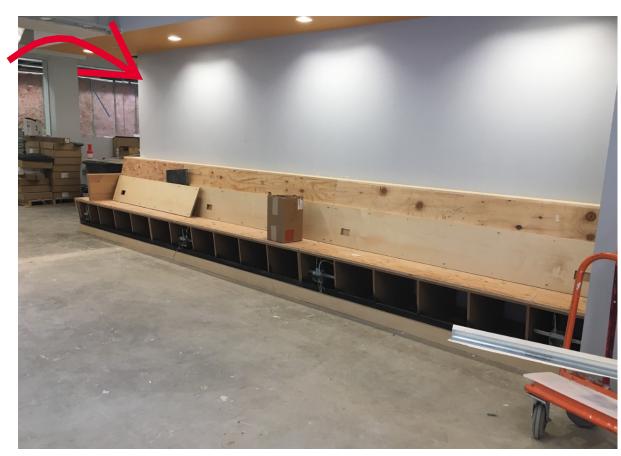

# THE UNIVERSITY • OF ARIZONA **CONSTRUCTION UPDATE STUDENT SUCCESS DISTRICT PROJECT**

WEEK OF MARCH 9TH, 2020

**SCIENCE & ENGINEERING** LIBARARY ALCOVE **BENCHES ARE BEING INSTALLED!** 

**SCIENCE & ENGINEERING LIBRARY EAST ENTRY STAIR RISER IS INSTALLED** - PAINT AND STAIR TREADS ARE NEXT!