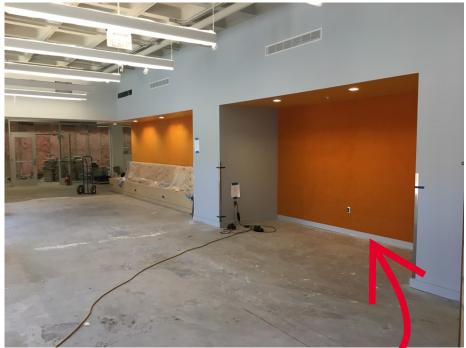

SCIENCE &
ENGINEERING
LIBRARY WOMEN'S
RESTROOMS ARE
BEING RENOVATED!

STUDENT SUCCESS DISTRICT PROJECT

WEEK OF APRIL 6TH, 2020

VIEW OF MAIN LIBRARY POD A LEVEL 1 WITH FURNITURE!

THE DESERT
IMAGE GRAPHIC
AND FURNITURE
ARE INSTALLED IN
POD 'A' LEVEL 1!