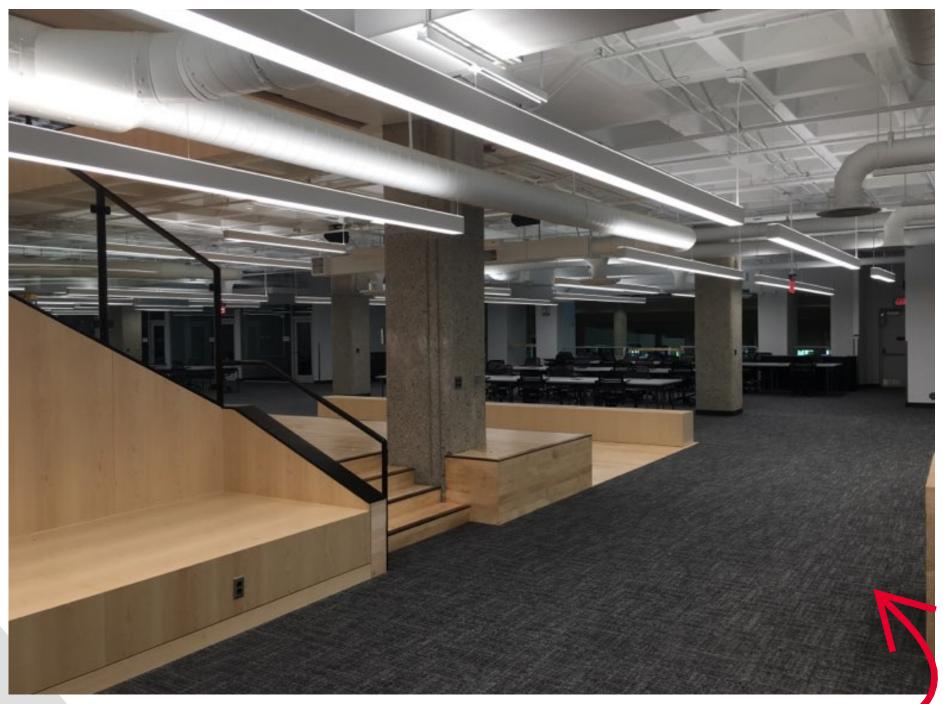

STUDENT SUCCESS DISTRICT PROJECT

WEEK OF APRIL 6TH, 2020

SCIENCE & ENGINEERING LIBRARY LEVEL TWO IS PROGRESSING AND BEING PREPARED FOR CARPET!

THE EAST ENTRY IS NEARING COMPLETION. GLAZING IS INSTALLED. LIGHT FIXTURES ARE IN. RAILING IS FINISHED!