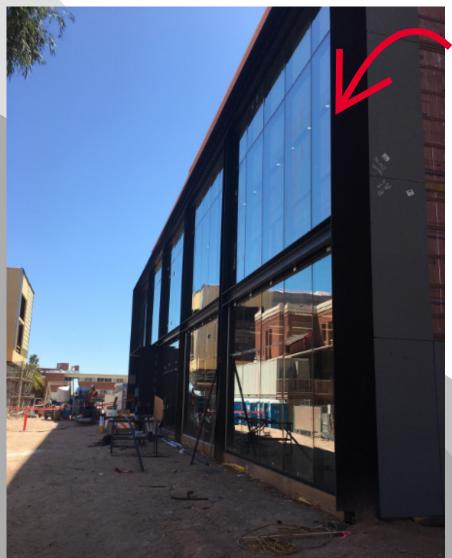

STUDENT SUCCESS DISTRICT PROJECT

WEEK OF APRIL 6TH, 2020

SCIENCE & ENGINEERING LIBRARY LEVEL TWO IS PROGRESSING AND BEING PREPARED FOR CARPET!

THE EAST ENTRY IS NEARING COMPLETION. GLAZING IS INSTALLED. LIGHT FIXTURES ARE IN. RAILING IS FINISHED!

WEEK OF APRIL 6TH, 2020

MAIN LIBRARY ENTRY WORK IS COMPLETE WITH NEW LIGHT POLES!

SCIENCE & ENGINEERING LIBRARY EAST ENTRY GLASS IS INSTALLED!