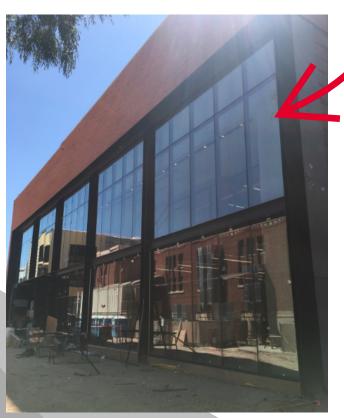

STUDENT SUCCESS DISTRICT PROJECT

WEEK OF APRIL 6TH, 2020

SCIENCE & ENGINEERING LIBRARY LEVEL TWO IS PROGRESSING AND BEING PREPARED FOR CARPET!

THE EAST ENTRY IS NEARING COMPLETION. GLAZING IS INSTALLED. LIGHT FIXTURES ARE IN. RAILING IS FINISHED!

WEEK OF APRIL 6TH, 2020

MAIN LIBRARY ENTRY WORK IS COMPLETE WITH NEW LIGHT POLES!

SCIENCE & ENGINEERING LIBRARY EAST ENTRY GLASS IS INSTALLED!