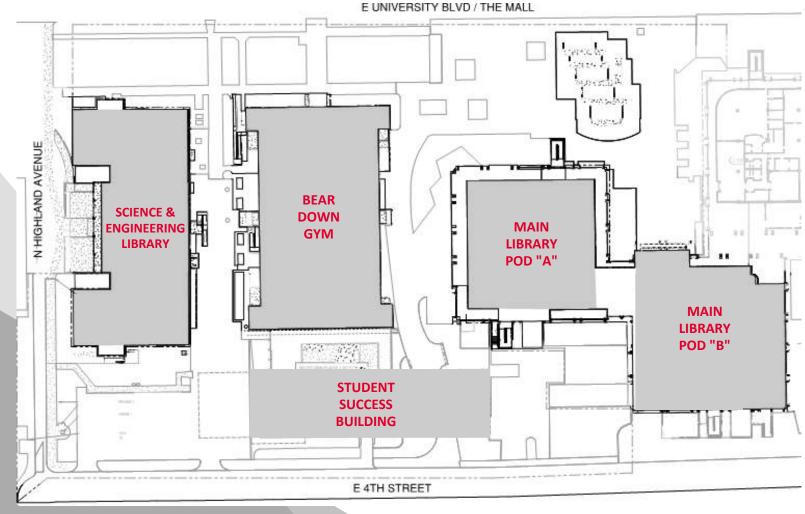

#### **BUILDING REFERENCE MAP**

CONSTRUCTION COMING SOON: COMPLETION OF PRECAST CONCRETE STAIR TREADS AT THE NEW ENTRY TO THE SCIENCE & ENGINEERING LIBRARY, AND INSTALLATION OF BARTLETT ACADEMIC SUCCESS CENTER EXTERIOR METAL SIDING!