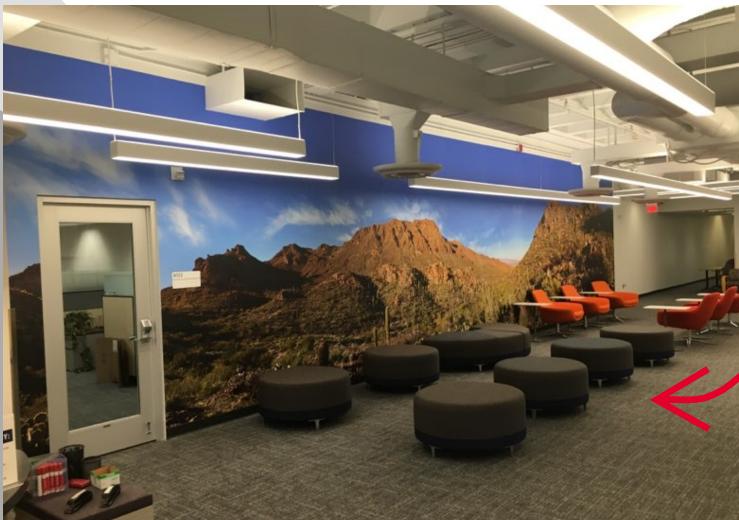

SCIENCE &
ENGINEERING
LIBRARY WOMEN'S
RESTROOMS ARE
BEING RENOVATED!

STUDENT SUCCESS DISTRICT PROJECT

WEEK OF APRIL 6TH, 2020

VIEW OF MAIN LIBRARY POD A LEVEL 1 WITH FURNITURE!

THE DESERT
IMAGE GRAPHIC
AND FURNITURE
ARE INSTALLED IN
POD 'A' LEVEL 1!