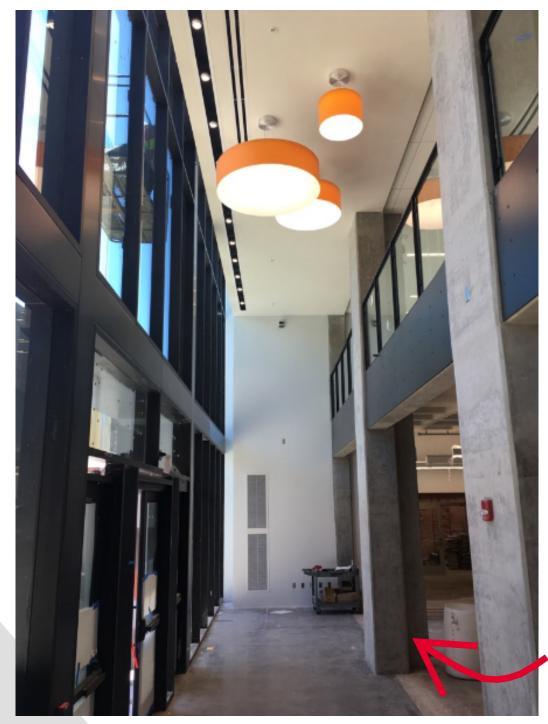

STUDENT SUCCESS DISTRICT PROJECT

WEEK OF APRIL 6TH, 2020

SCIENCE & ENGINEERING LIBRARY LEVEL TWO IS PROGRESSING AND BEING PREPARED FOR CARPET!

THE EAST ENTRY IS NEARING COMPLETION. GLAZING IS INSTALLED. LIGHT FIXTURES ARE IN. RAILING IS FINISHED!