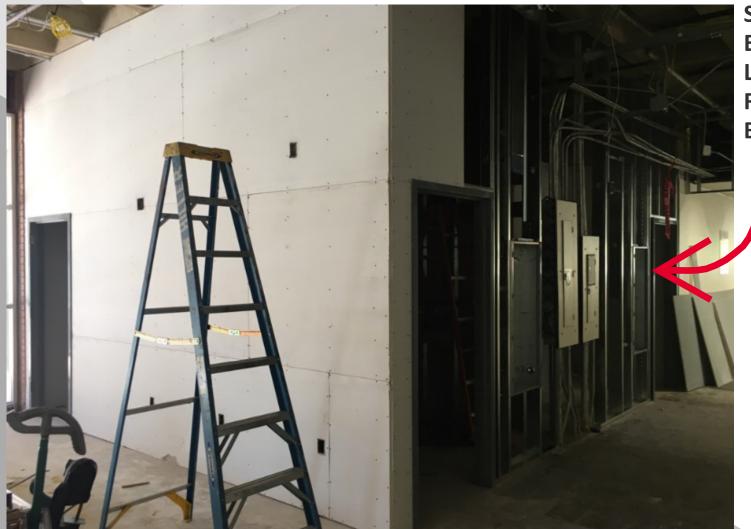

SCIENCE &
ENGINEERING
LIBRARY WOMEN'S
RESTROOMS ARE
BEING RENOVATED!

STUDENT SUCCESS DISTRICT PROJECT

WEEK OF APRIL 6TH, 2020

VIEW OF MAIN LIBRARY POD A LEVEL 1 WITH FURNITURE!

THE DESERT
IMAGE GRAPHIC
AND FURNITURE
ARE INSTALLED IN
POD 'A' LEVEL 1!