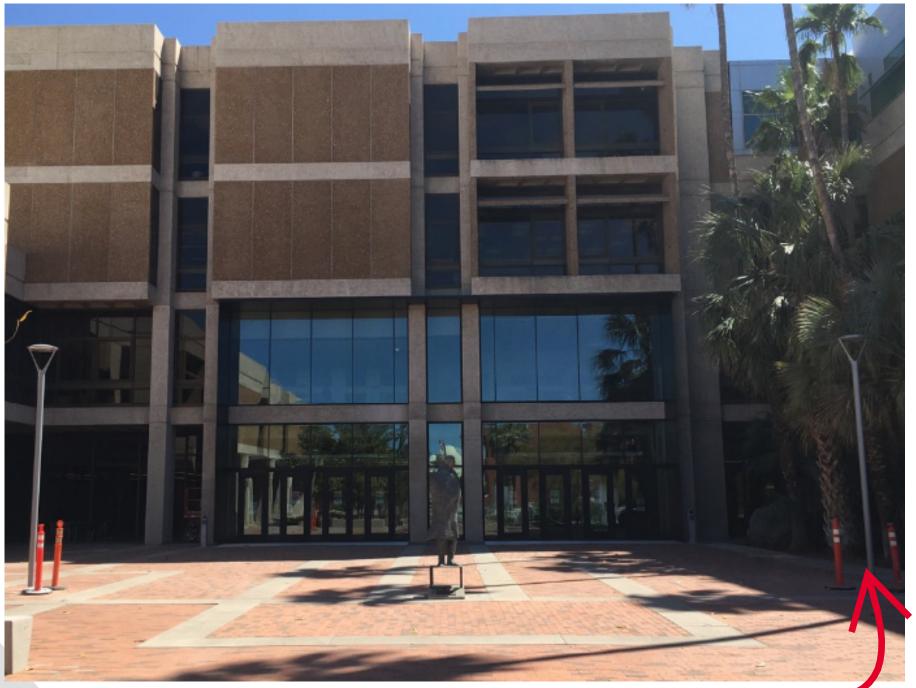

WEEK OF APRIL 6TH, 2020

MAIN LIBRARY ENTRY WORK IS COMPLETE WITH NEW LIGHT POLES!

SCIENCE & ENGINEERING LIBRARY EAST ENTRY GLASS IS INSTALLED!