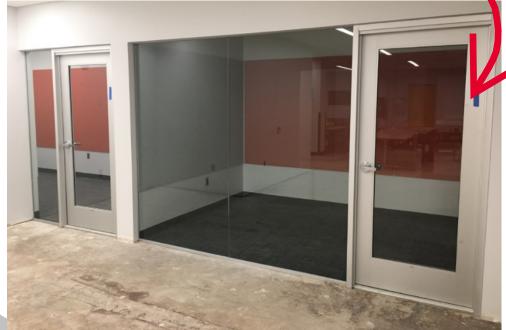

STUDENT SUCCESS DISTRICT PROJECT

WEEK OF MARCH 30TH, 2020

SCIENCE & ENGINEERING LIBRARY LEVEL THREE IS PROGRESSING!

MARKERBOARDS ARE INSTALLED AT LEVEL THREE STUDY ROOMS!

SCIENCE & ENGINEERING LIBRARY GLAZING IS INSTALLED AT THE EAST ENTRY!