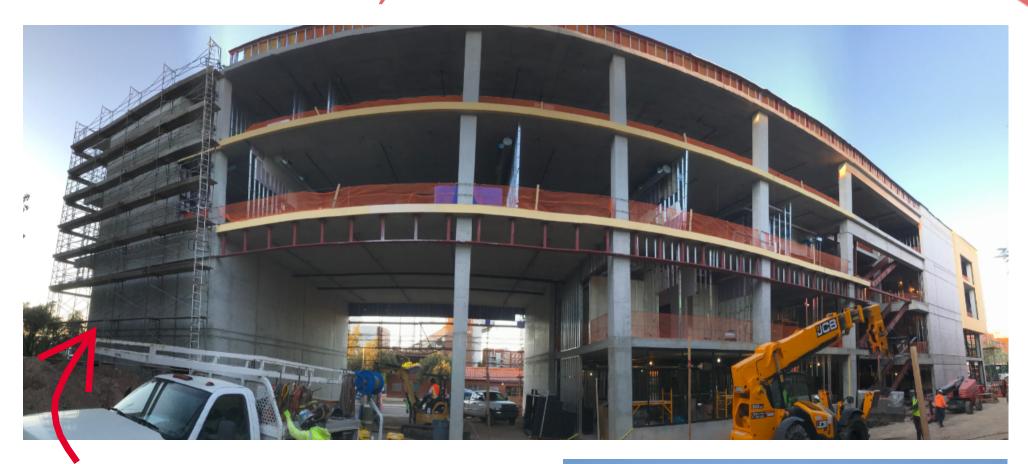

#### STUDENT SUCCESS DISTRICT PROJECT

WEEK OF MARCH 30TH, 2020

A VIEW OF THE PROGRESS ON THE NEW BARTLETT ACADEMIC SUCCESS CENTER!

#### STUDENT SUCCESS DISTRICT PROJECT

WEEK OF MARCH 30TH, 2020

THE BARTLETT ACADEMIC SUCCESS CENTER
IS PROGRESSING - CHECK OUT THE VIEW
FROM THE BREEZEWAY BETWEEN
BEARDOWN GYM AND MAIN LIBRARY

BARTLETT ACADEMIC SUCCESS CENTER BUILDING IS BEING PREPARED FOR METAL SIDING!