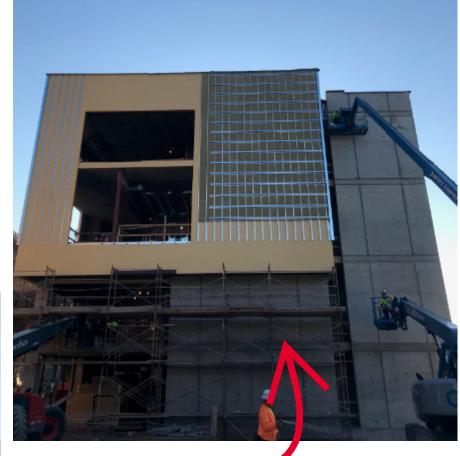

### **BUILDING REFERENCE MAP**

CONSTRUCTION COMING SOON: COMPLETION OF PRECAST CONCRETE STAIR TREADS AT THE NEW ENTRY TO THE SCIENCE & ENGINEERING LIBRARY, AND INSTALLATION OF BARTLETT ACADEMIC SUCCESS CENTER EXTERIOR METAL SIDING!

#### STUDENT SUCCESS DISTRICT PROJECT

WEEK OF MARCH 30TH, 2020

THE BARTLETT ACADEMIC SUCCESS CENTER
IS PROGRESSING - CHECK OUT THE VIEW
FROM THE BREEZEWAY BETWEEN
BEARDOWN GYM AND MAIN LIBRARY

BARTLETT ACADEMIC SUCCESS CENTER BUILDING IS BEING PREPARED FOR METAL SIDING!