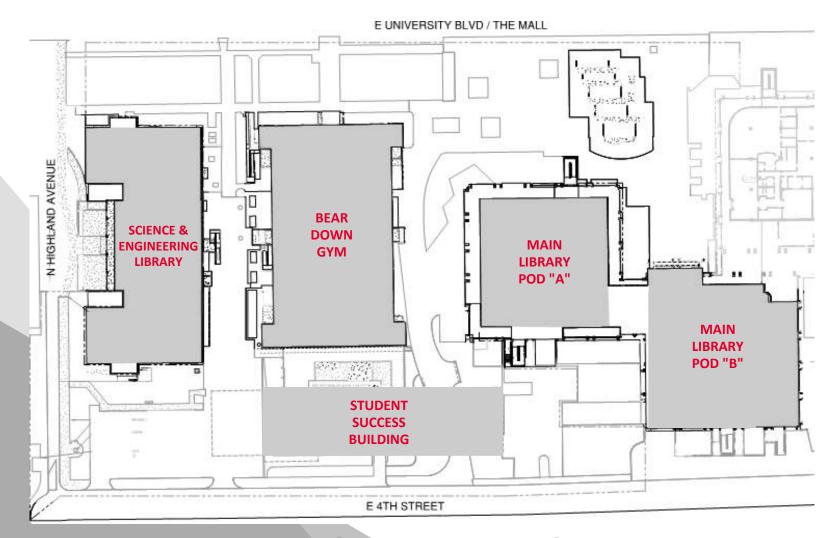

### **BUILDING REFERENCE MAP**

CONSTRUCTION COMING SOON: COMPLETION OF PRECAST CONCRETE STAIR TREADS AT THE NEW ENTRY TO THE SCIENCE & ENGINEERING LIBRARY, AND INSTALLATION OF BARTLETT ACADEMIC SUCCESS CENTER EXTERIOR METAL SIDING!