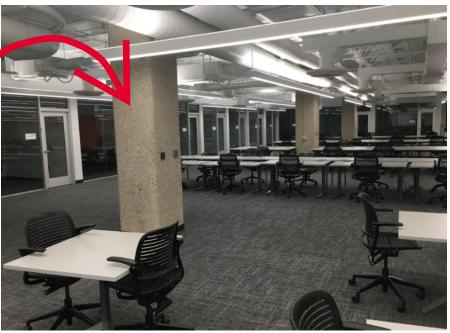

STUDENT SUCCESS DISTRICT PROJECT

WEEK OF MARCH 30TH, 2020

HARDSCAPE
BETWEEN MAIN
LIBRARY AND BEAR
DOWN GYM IS
PROGRESSING!

STUDENT SUCCESS DISTRICT PROJECT

WEEK OF MARCH 30TH, 2020

MAIN LIBRARY POD 'A' FURNITURE IS INSTALLED!