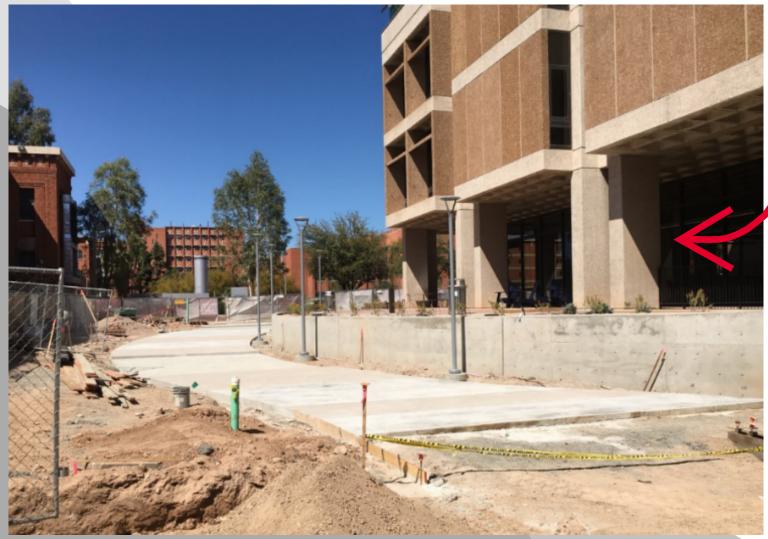

### **BUILDING REFERENCE MAP**

CONSTRUCTION COMING SOON: COMPLETION OF PRECAST CONCRETE STAIR TREADS AT THE NEW ENTRY TO THE SCIENCE & ENGINEERING LIBRARY, AND INSTALLATION OF BARTLETT ACADEMIC SUCCESS CENTER EXTERIOR METAL SIDING!