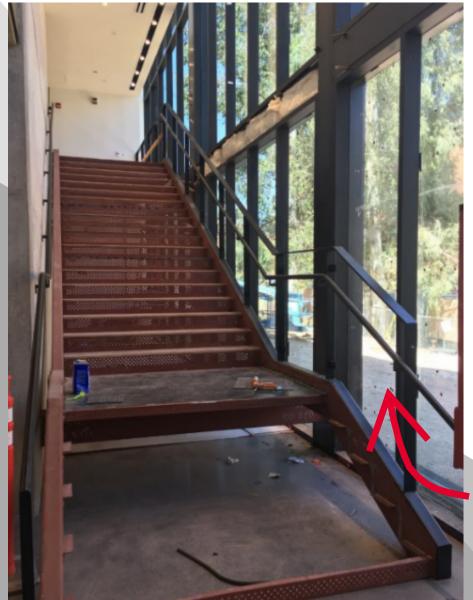

### **BUILDING REFERENCE MAP**

CONSTRUCTION COMING SOON: COMPLETION OF PRECAST CONCRETE STAIR TREADS AT THE NEW ENTRY TO THE SCIENCE & ENGINEERING LIBRARY, AND INSTALLATION OF BARTLETT ACADEMIC SUCCESS CENTER EXTERIOR METAL SIDING!