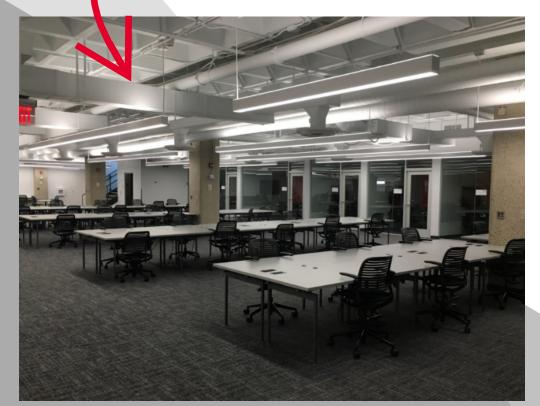

STUDENT SUCCESS DISTRICT PROJECT

WEEK OF MARCH 30TH, 2020

HARDSCAPE
BETWEEN MAIN
LIBRARY AND BEAR
DOWN GYM IS
PROGRESSING!

STUDENT SUCCESS DISTRICT PROJECT

WEEK OF MARCH 30TH, 2020

MAIN LIBRARY POD 'A' FURNITURE IS INSTALLED!