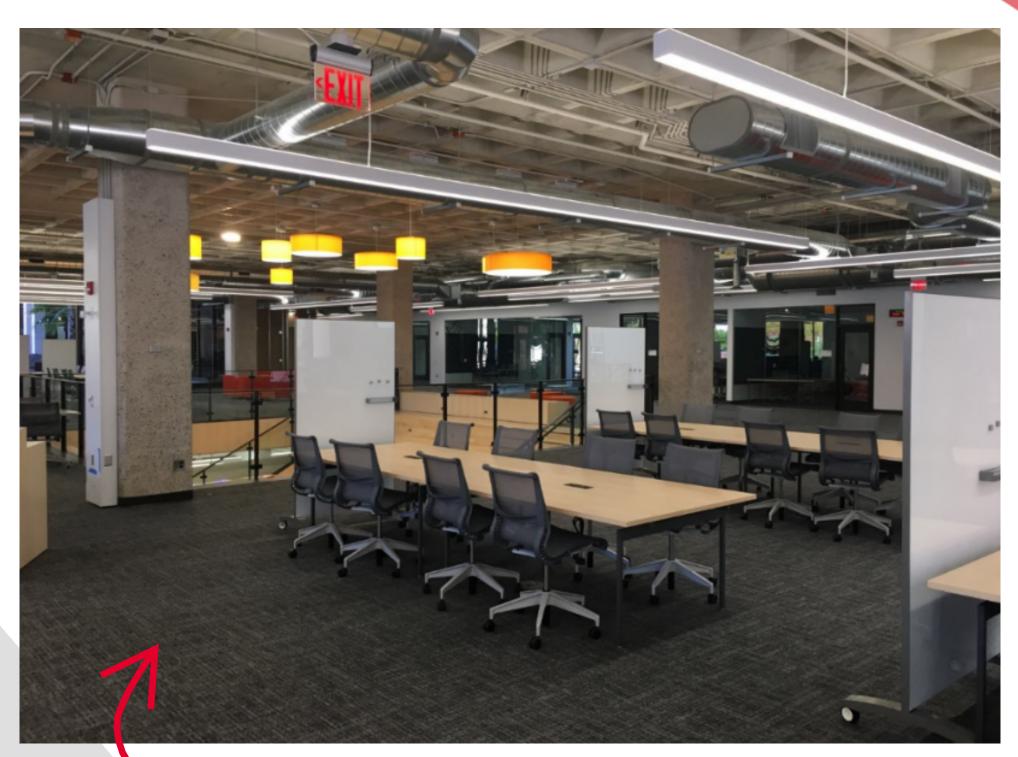

STUDENT SUCCESS DISTRICT PROJECT

WEEK OF MARCH 30TH, 2020

HARDSCAPE
BETWEEN MAIN
LIBRARY AND BEAR
DOWN GYM IS
PROGRESSING!

STUDENT SUCCESS DISTRICT PROJECT

WEEK OF MARCH 30TH, 2020

MAIN LIBRARY POD 'A' FURNITURE IS INSTALLED!