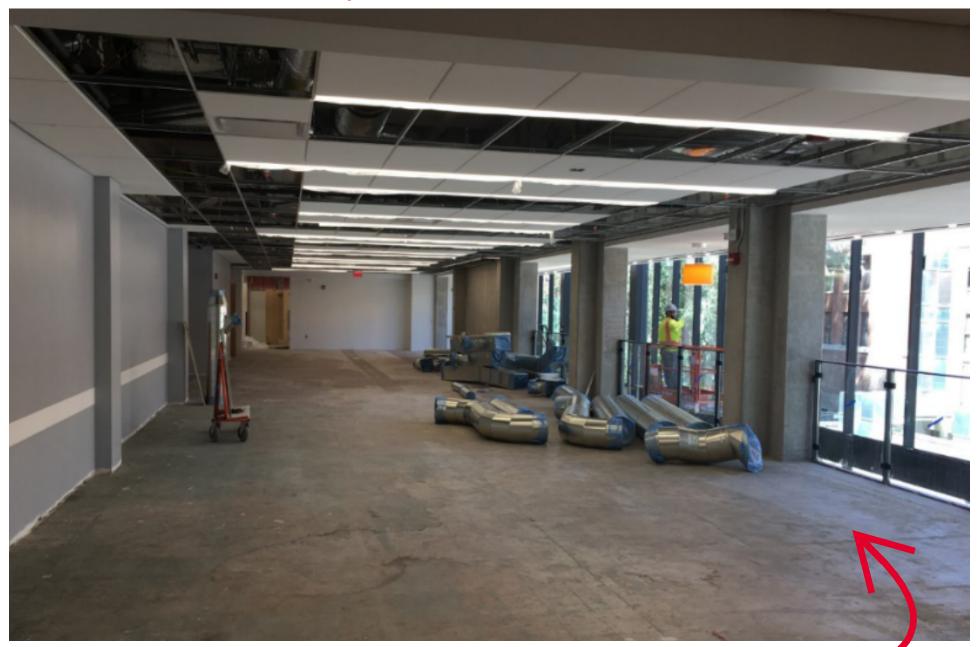

STUDENT SUCCESS DISTRICT PROJECT

WEEK OF MARCH 30TH, 2020

SCIENCE & ENGINEERING LIBRARY LEVEL THREE IS PROGRESSING!

MARKERBOARDS ARE INSTALLED AT LEVEL THREE STUDY ROOMS!

SCIENCE & ENGINEERING LIBRARY GLAZING IS INSTALLED AT THE EAST ENTRY!