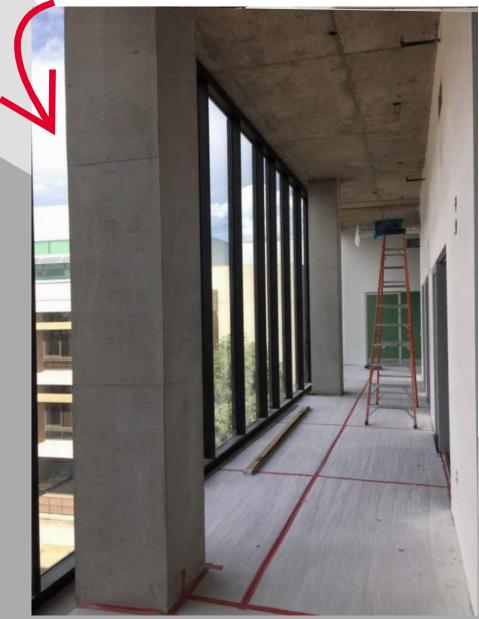

THE VIEW FROM LEVEL TWO OF THE NORTHWEST CORNER OF BARTLETT ACADEMIC SUCCESS CENTER