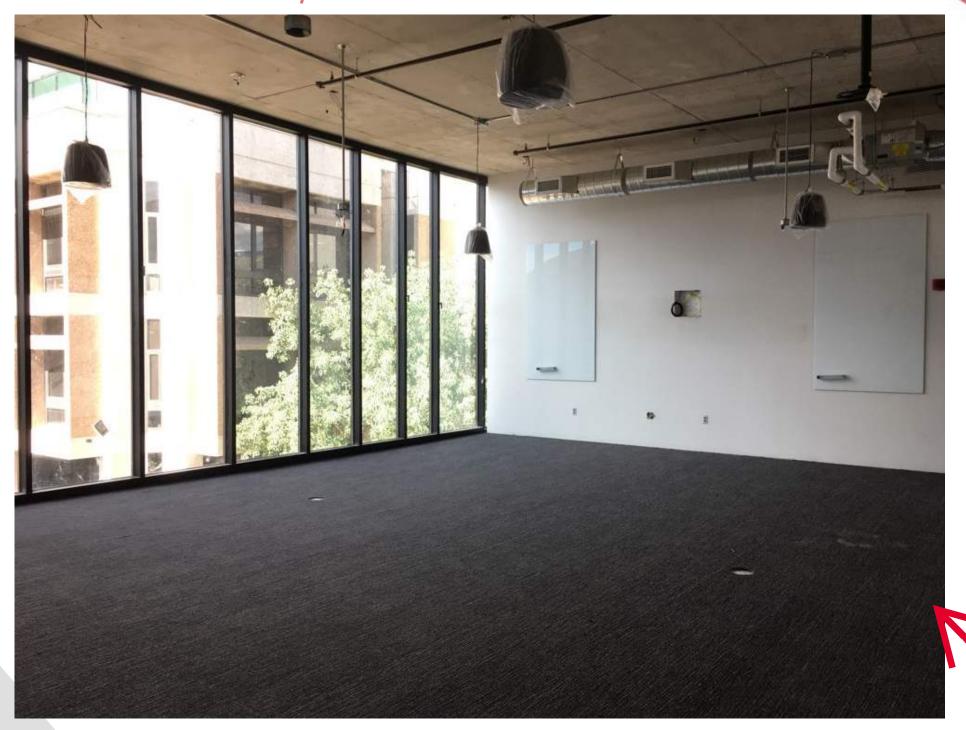

### SUNDT

A PANORAMIC VIEW FROM THE ELEVATOR LOBBY ON LEVEL THREE OF BARTLETT ACADEMIC SUCCESS CENTER

MORE VIEWS OF THE INTERIOR PROGRESS WITH LIGHTS, PAINT, FLOORING, AND MARKERBOARDS IN BARTLETT ACADEMIC SUCCESS CENTER!