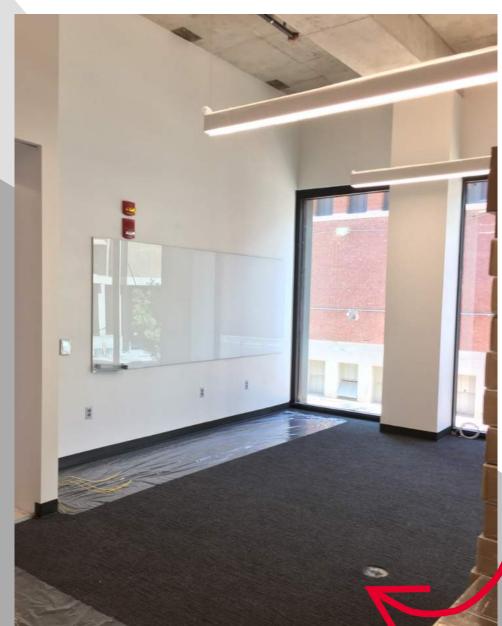

#### **SUNDT**

CARPET IS GOING IN AND LIGHTS ARE TURNING ON AT BARTLETT ACADEMIC