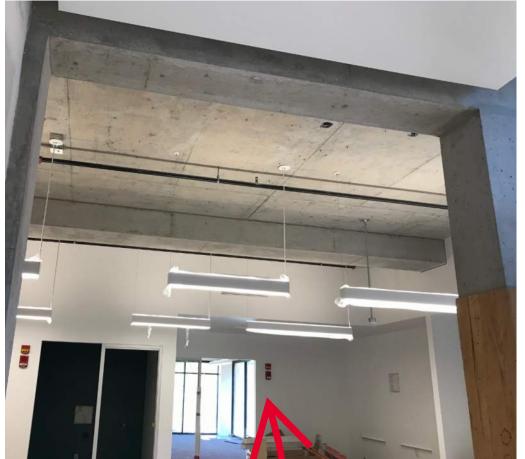

#### **SUNDT**

CARPET IS GOING IN AND LIGHTS ARE TURNING ON AT BARTLETT ACADEMIC