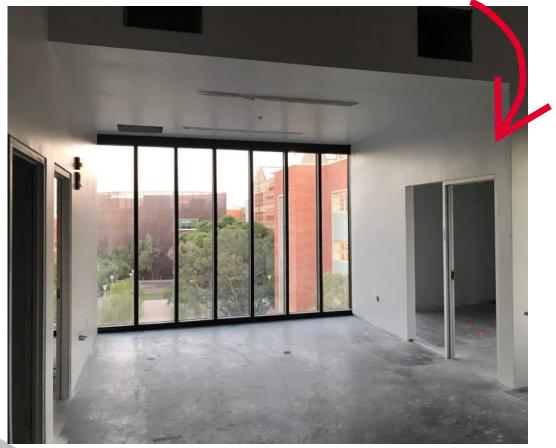

### SUNDT

A PANORAMIC VIEW FROM THE ELEVATOR LOBBY ON LEVEL THREE OF BARTLETT ACADEMIC SUCCESS CENTER

MORE VIEWS OF THE INTERIOR PROGRESS WITH LIGHTS, PAINT, FLOORING, AND MARKERBOARDS IN BARTLETT ACADEMIC SUCCESS CENTER!