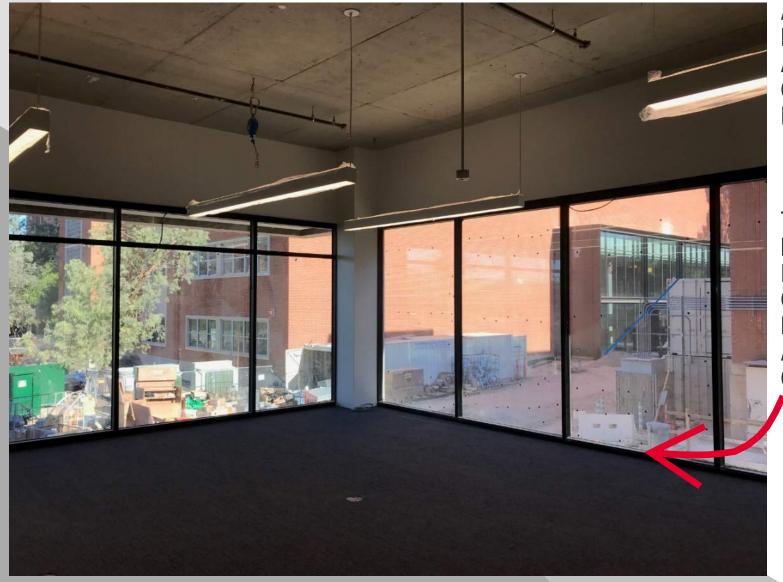

THE VIEW FROM LEVEL TWO OF THE NORTHWEST CORNER OF BARTLETT ACADEMIC SUCCESS CENTER