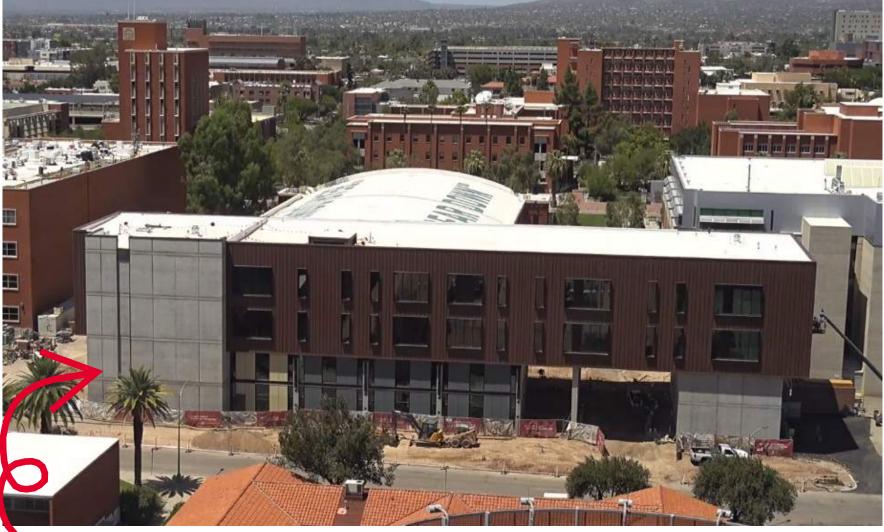

A VIEW OF THE PROGRESS ON THE NEW BARTLETT ACADEMIC SUCCESS CENTER!

#### **SUCCESS CENTER!**

BARTLETT ACADEMIC SUCCESS CENTER EXTERIOR IS NEARLY FINISHED, AND HARDSCAPE IS BEING PREPARED FOR INSTALLATION!

A LOOK AT THE BARTLETT ACADEMIC SUCCESS CENTER LOADING DOCK PROGRESS