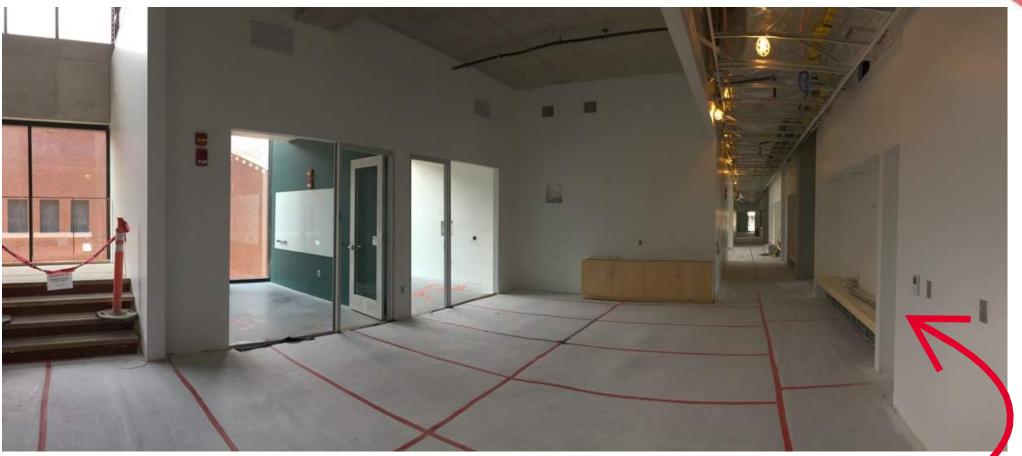

### SUNDT

A PANORAMIC VIEW FROM THE ELEVATOR LOBBY ON LEVEL THREE OF BARTLETT ACADEMIC SUCCESS CENTER

MORE VIEWS OF THE INTERIOR PROGRESS WITH LIGHTS, PAINT, FLOORING, AND MARKERBOARDS IN BARTLETT ACADEMIC SUCCESS CENTER!