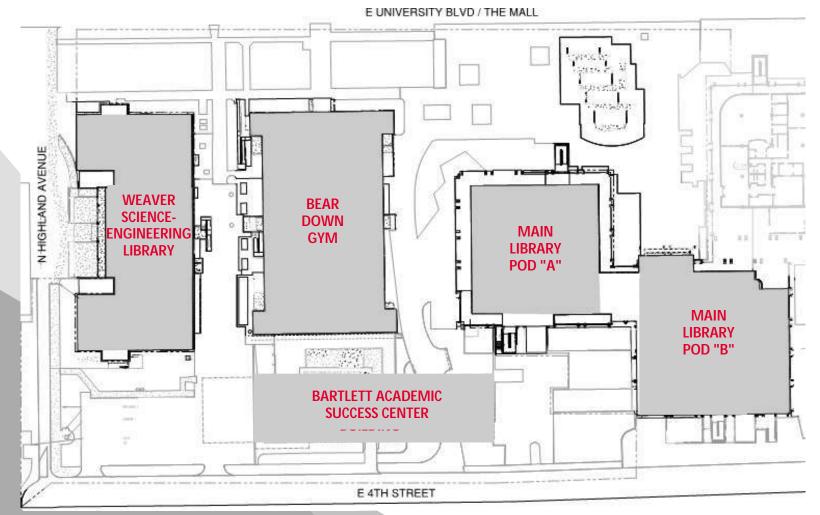

#### **BUILDING REFERENCE MAP**

CONSTRUCTION COMING SOON: CONTINUED SITE HARDSCAPE INSTALLATION, BEAR DOWN GYM RENOVATION START, AND COMPLETION OF BARTLETT ACADEMIC SUCCESS CENTER INTERIOR FINISHES!