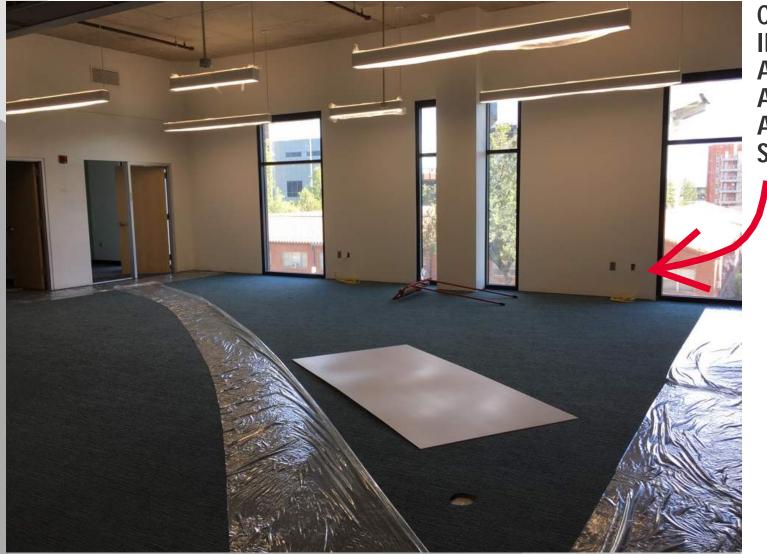

# **SUNDT**

**BARTLETT ACADEMIC SUCCESS CENTER LEVEL FOUR IS PROGRESSING AND LOOKING BEAUTIFUL!** 

#### **SUNDT**

CARPET IS GOING IN AND LIGHTS ARE TURNING ON AT BARTLETT ACADEMIC