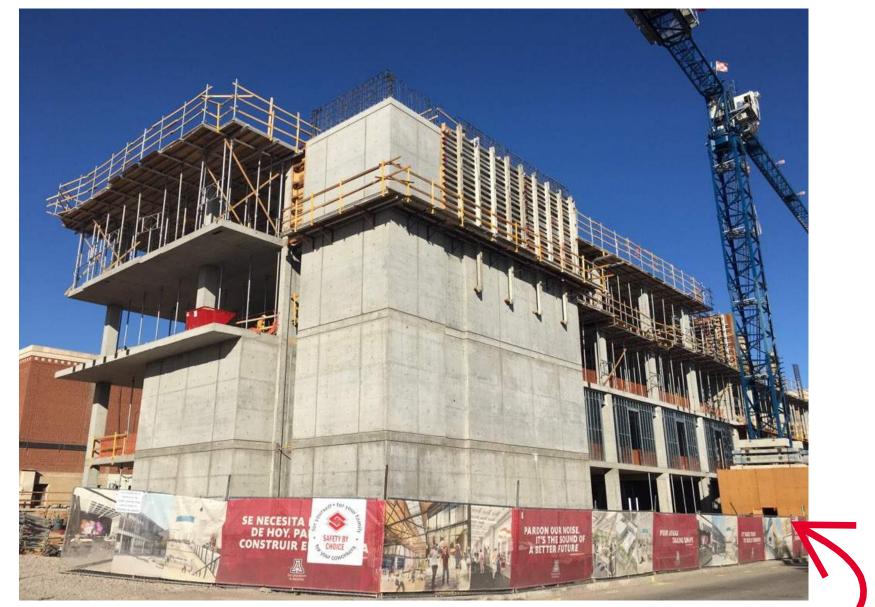

### RE-OPEN!

THE STUDENT SUCCESS BUILDING SOUTHWEST CORNER PROGRESS -ALMOST ALL OF THE WALL FORMS HAVE BEEN REMOVED!

STUDENT SUCCESS BUILDING AFTER PLACEMENT OF THE FOURTH FLOOR, AND PREPARATION FOR THE ROOF DECK PLACEMENT!