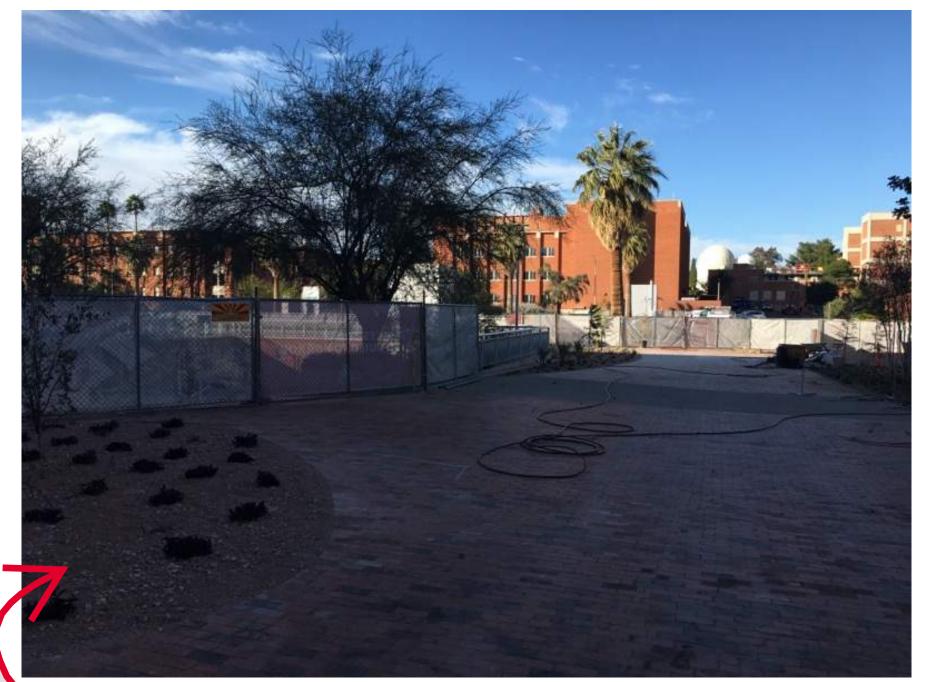

### STAIR FLOORING IS CONTINUING ON!

MAIN LIBRARY FRONT ENTRY HARDSCAPE AND PLANTING ARE NEARLY COMPLETE

MAIN LIBRARY FRONT ENTRY IS PROGRESSING AND ALMOST READY TO

### RE-OPEN!

THE STUDENT SUCCESS BUILDING SOUTHWEST CORNER PROGRESS -ALMOST ALL OF THE WALL FORMS HAVE BEEN REMOVED!

STUDENT SUCCESS BUILDING AFTER PLACEMENT OF THE FOURTH FLOOR, AND PREPARATION FOR THE ROOF DECK PLACEMENT!