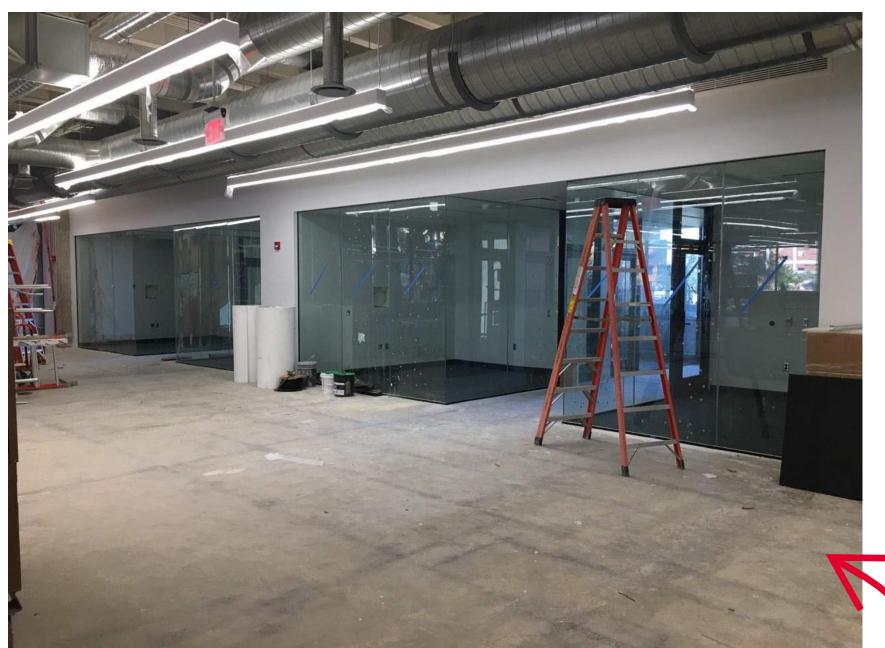

SCIENCE & ENGINEERING LIBRARY LEVEL 2 LIGHTS ARE BEING TURNED ON

MAIN LIBRARY POD 'A' NEW WEST ENTRY IS NEARLY READY FOR PAINT AND