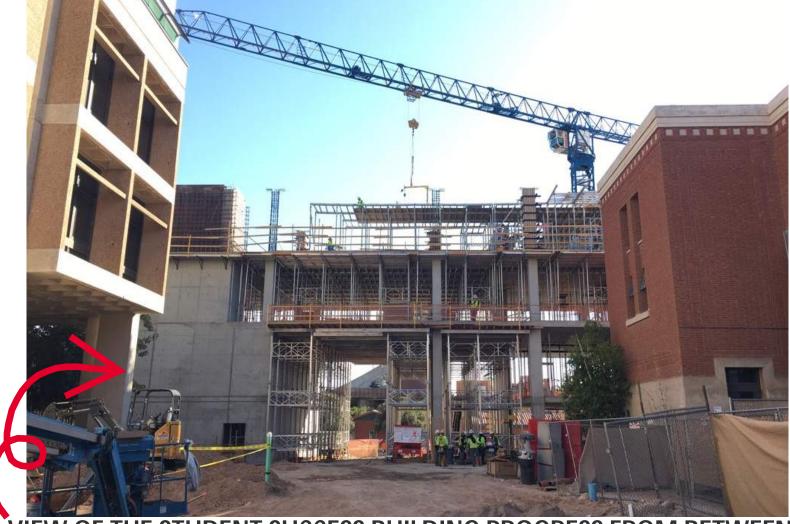

VIEW OF THE STUDENT SUCCESS BUILDING PROGRESS FROM BETWEEN BEAR DOWN GYM AND MAIN LIBRARY!