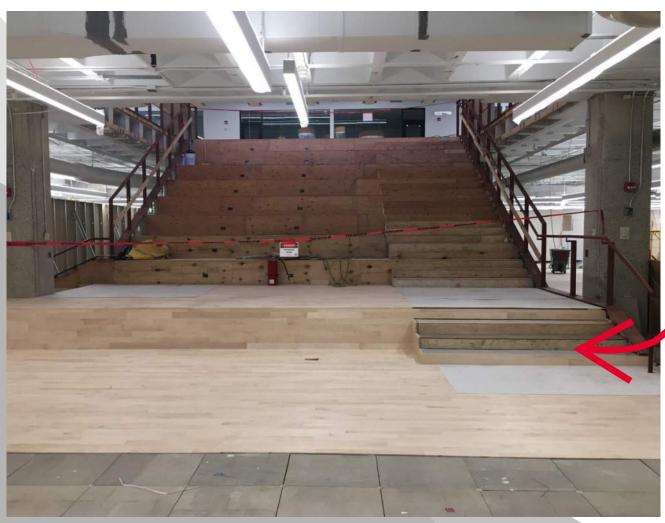

#### FLOORING!

MAIN LIBRARY POD 'A' CARPET IS BEING INSTALLED IN STUDY ROOMS!

MONUMENT

### STAIR FLOORING IS CONTINUING ON!

MAIN LIBRARY FRONT ENTRY HARDSCAPE AND PLANTING ARE NEARLY COMPLETE

MAIN LIBRARY FRONT ENTRY IS PROGRESSING AND ALMOST READY TO