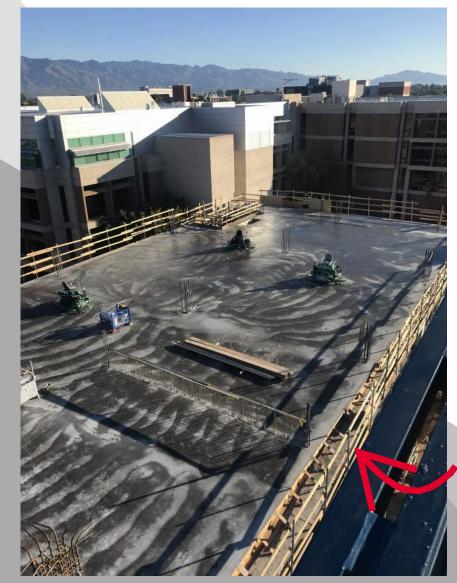

### **BUILDING REFERENCE MAP**

CONSTRUCTION COMING SOON: PLACEMENT OF THE FIFTH LEVEL CONCRETE DECK (ROOF DECK) FOR THE NEW STUDENT SUCCESS BUILDING, STAIR INSTALLATION & GLAZING FOR THE NEW SCIENCE & ENGINEERING LIBRARY EAST ENTRY!