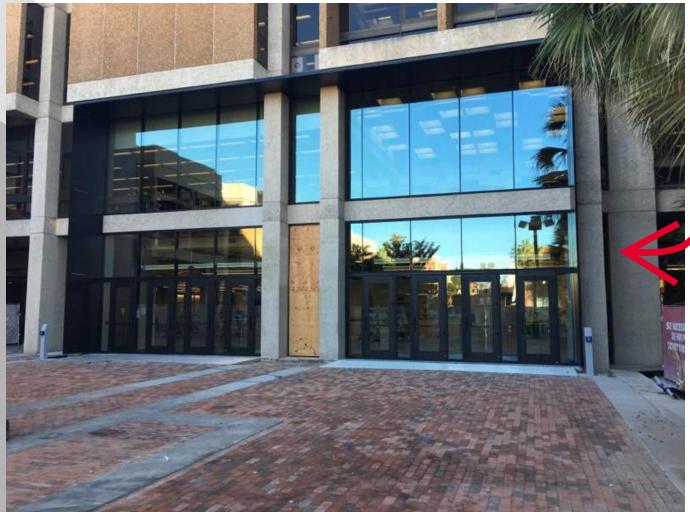

### STAIR FLOORING IS CONTINUING ON!

MAIN LIBRARY FRONT ENTRY HARDSCAPE AND PLANTING ARE NEARLY COMPLETE

MAIN LIBRARY FRONT ENTRY IS PROGRESSING AND ALMOST READY TO

### RE-OPEN!

THE STUDENT SUCCESS BUILDING SOUTHWEST CORNER PROGRESS -ALMOST ALL OF THE WALL FORMS HAVE BEEN REMOVED!

STUDENT SUCCESS BUILDING AFTER PLACEMENT OF THE FOURTH FLOOR, AND PREPARATION FOR THE ROOF DECK PLACEMENT!