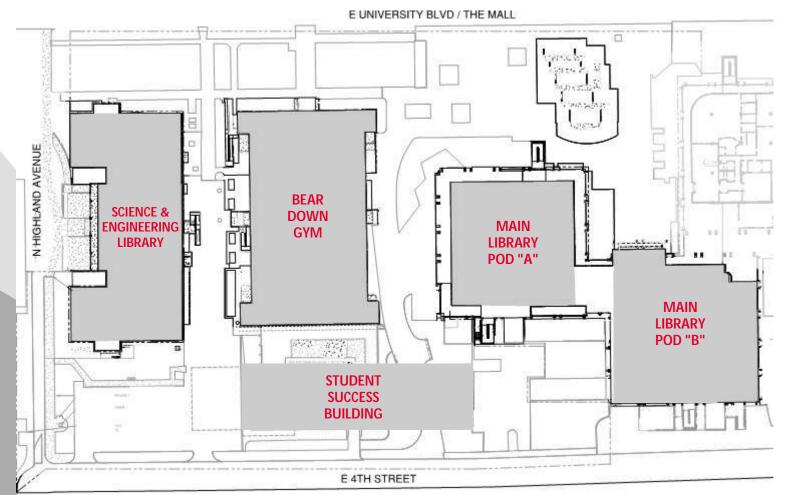

### **BUILDING REFERENCE MAP**

CONSTRUCTION COMING SOON: PLACEMENT OF THE FIFTH LEVEL CONCRETE DECK (ROOF DECK) FOR THE NEW STUDENT SUCCESS BUILDING, STAIR INSTALLATION & GLAZING FOR THE NEW SCIENCE & ENGINEERING LIBRARY EAST ENTRY!