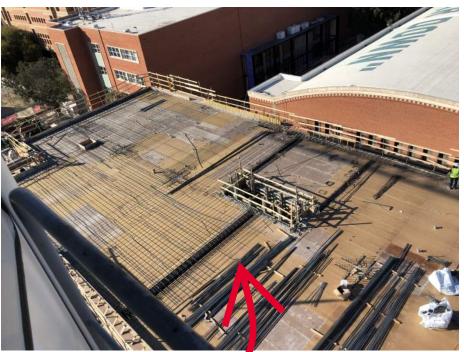

### RE-OPEN!

THE STUDENT SUCCESS BUILDING SOUTHWEST CORNER PROGRESS -ALMOST ALL OF THE WALL FORMS HAVE BEEN REMOVED!

STUDENT SUCCESS BUILDING AFTER PLACEMENT OF THE FOURTH FLOOR, AND PREPARATION FOR THE ROOF DECK PLACEMENT!