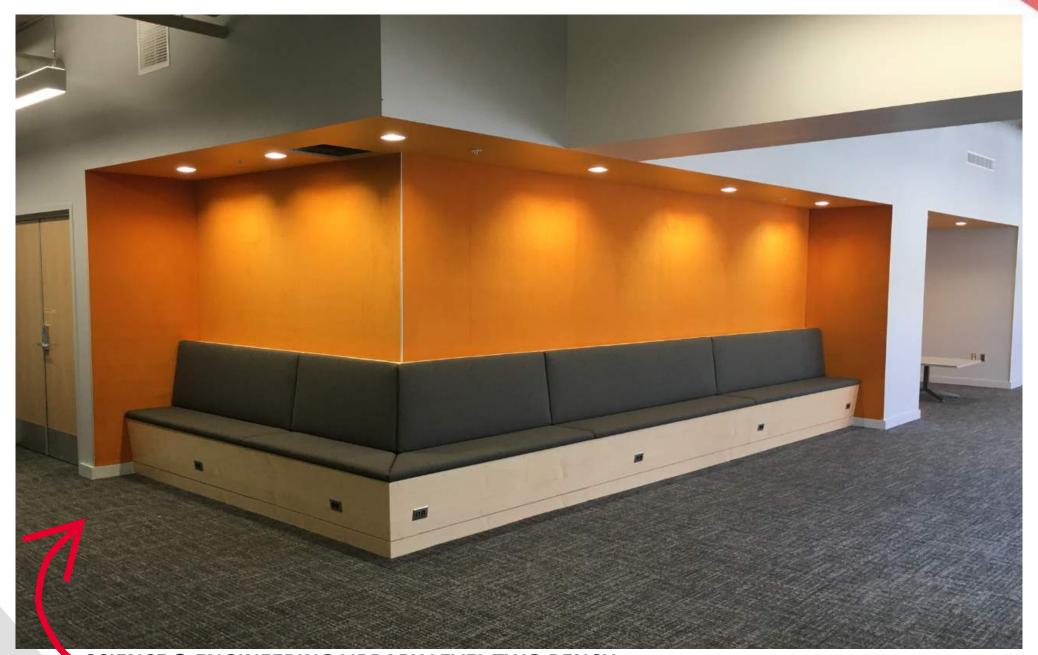

STUDENT SUCCESS DISTRICT PROJECT

WEEK OF APRIL 27TH, 2020

SCIENCE & ENGINEERING LIBRARY LEVEL TWO BENCH CUSHIONS ARE IN AND LIGHTS ARE TURNED ON!

SCIENCE & ENGINEERING LIBRARY LEVEL THREE FURNITURE IS MOVING IN