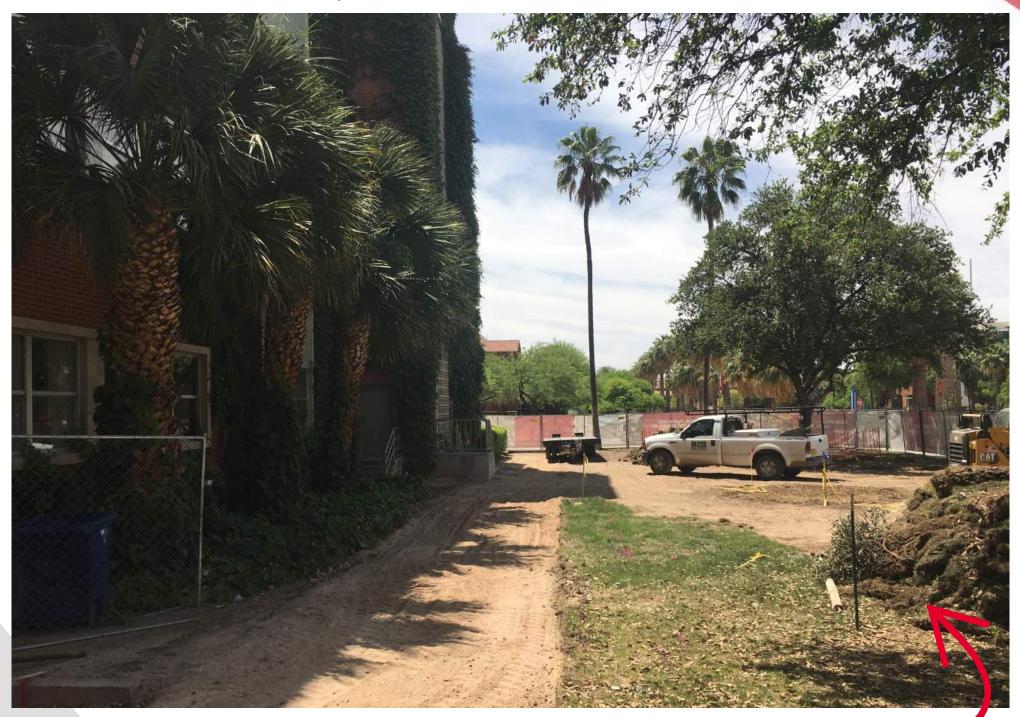

STUDENT SUCCESS DISTRICT PROJECT

WEEK OF APRIL 27TH, 2020

SITE WORK TO THE NORTH OF SCIENCE & ENGINEERING LIBRARY IS BEGINNING!

BETWEEN BEAR
DOWN GYM AND
SCIENCE ENGINEERING
LIBRARY, HARDSCAPE
WORK IS LOOKING
GREAT!