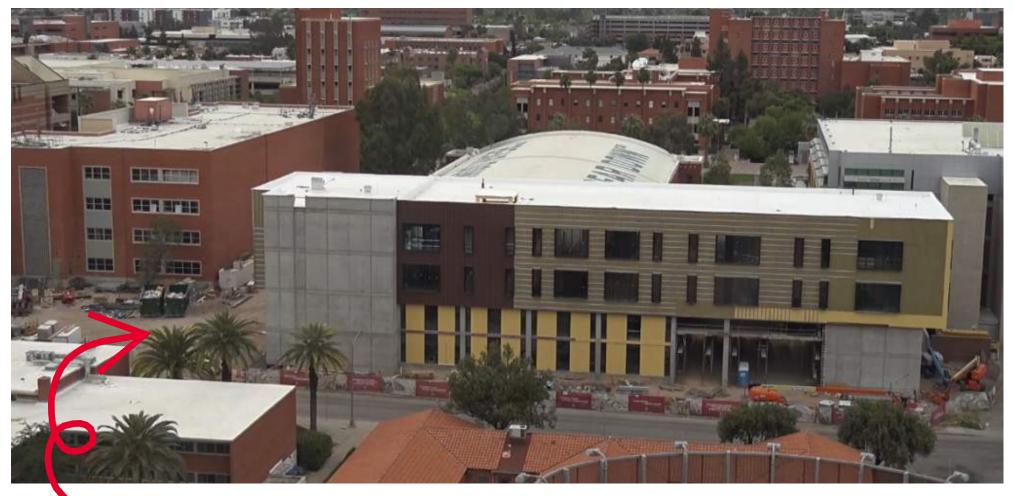

#### STUDENT SUCCESS DISTRICT PROJECT

WEEK OF APRIL 27TH, 2020

A VIEW OF THE PROGRESS ON THE NEW BARTLETT ACADEMIC SUCCESS CENTER!

POD 'A' LEVEL TWO CURVED BENCH CUSHIONS ARE IN PLACE!

STUDENT SUCCESS DISTRICT PROJECT

**WEEK OF APRIL 27TH, 2020** 

A VIEW OF THE BARTLETT ACADEMIC SUCCESS CENTER EXTERIOR PROGRESS!

GRINDING OF THE
CONCRETE FLOORS IS
COMPLETE IN THE
BARTLETT ACADEMIC
SUCCESS CENTER. THE
FLOORS WILL BE
POLISHED AT THE END
OF THE PROJECT!