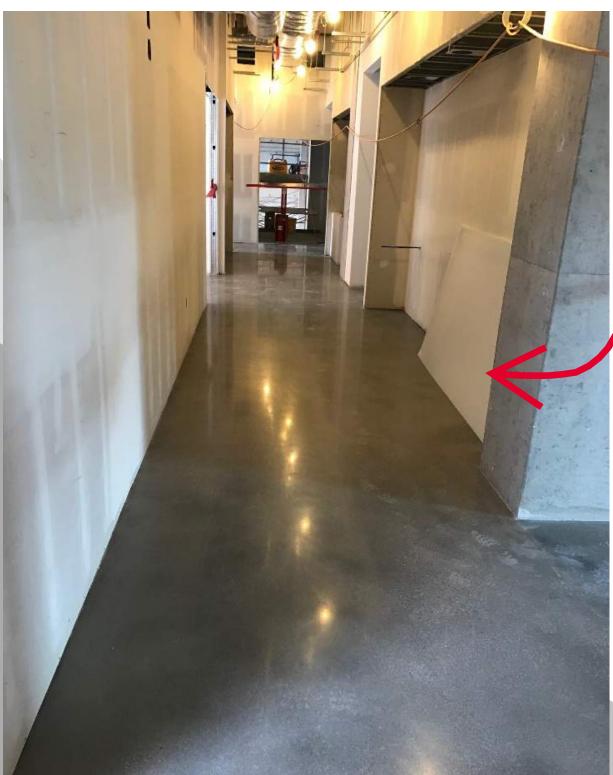

POD 'A' LEVEL TWO CURVED BENCH CUSHIONS ARE IN PLACE!

STUDENT SUCCESS DISTRICT PROJECT

**WEEK OF APRIL 27TH, 2020** 

A VIEW OF THE BARTLETT ACADEMIC SUCCESS CENTER EXTERIOR PROGRESS!

GRINDING OF THE
CONCRETE FLOORS IS
COMPLETE IN THE
BARTLETT ACADEMIC
SUCCESS CENTER. THE
FLOORS WILL BE
POLISHED AT THE END
OF THE PROJECT!