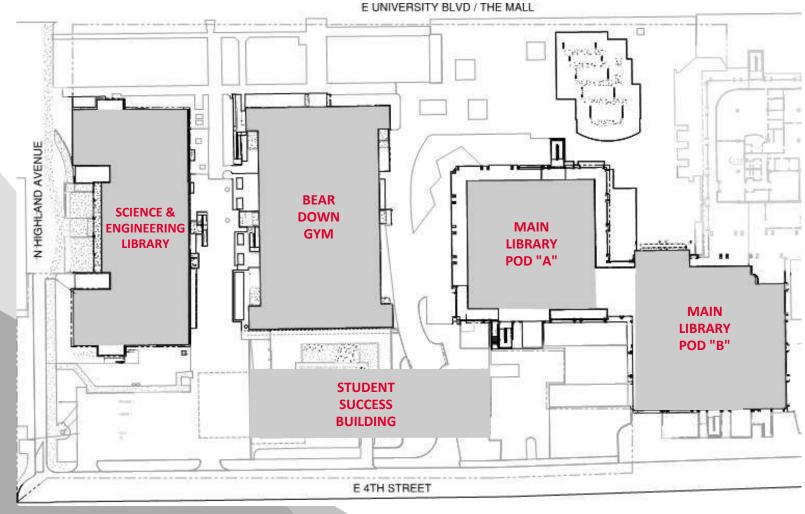

#### **BUILDING REFERENCE MAP**

CONSTRUCTION COMING SOON: COMPLETION OF PRECAST CONCRETE STAIR TREADS AT THE NEW ENTRY TO THE SCIENCE & ENGINEERING LIBRARY, AND COMPLETE INSTALLATION OF BARTLETT ACADEMIC SUCCESS CENTER EXTERIOR METAL SIDING!