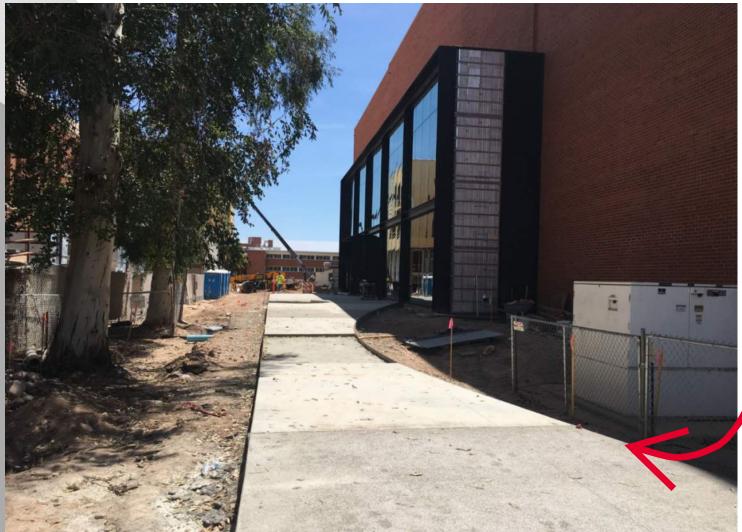

STUDENT SUCCESS DISTRICT PROJECT

WEEK OF APRIL 27TH, 2020

SITE WORK TO THE NORTH OF SCIENCE & ENGINEERING LIBRARY IS BEGINNING!

BETWEEN BEAR
DOWN GYM AND
SCIENCE ENGINEERING
LIBRARY, HARDSCAPE
WORK IS LOOKING
GREAT!