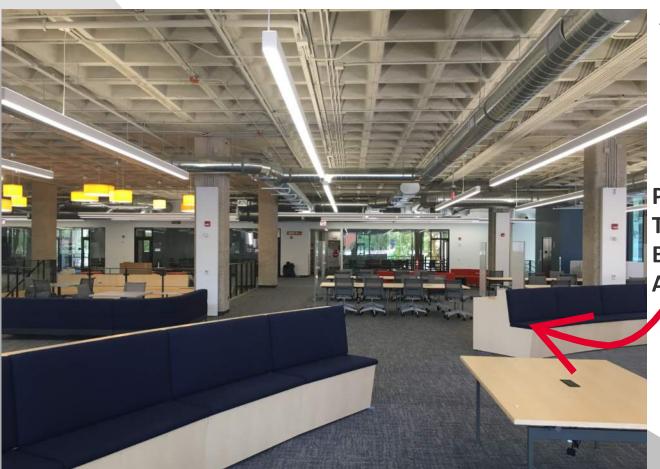

SCIENCE & ENGINEERING LIBRARY WOMEN'S RESTROOM WORK IS PROGRESSING WITH WALL TILE!

STUDENT SUCCESS DISTRICT PROJECT

WEEK OF APRIL 27TH, 2020

ANOTHER VIEW OF THE COMPLETED MAIN LIBRARY POD 'A' LEVEL TWO - FURNITURE AND NEW ELEVATOR!

POD 'A' LEVEL TWO CURVED BENCH CUSHIONS ARE IN PLACE!

STUDENT SUCCESS DISTRICT PROJECT

**WEEK OF APRIL 27TH, 2020** 

A VIEW OF THE BARTLETT ACADEMIC SUCCESS CENTER EXTERIOR PROGRESS!

GRINDING OF THE
CONCRETE FLOORS IS
COMPLETE IN THE
BARTLETT ACADEMIC
SUCCESS CENTER. THE
FLOORS WILL BE
POLISHED AT THE END
OF THE PROJECT!