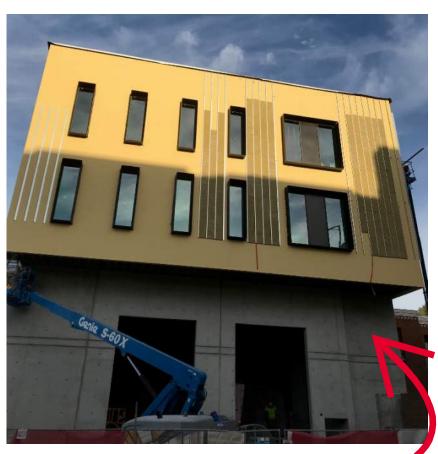

POD 'A' LEVEL TWO CURVED BENCH CUSHIONS ARE IN PLACE!

STUDENT SUCCESS DISTRICT PROJECT

**WEEK OF APRIL 27TH, 2020** 

A VIEW OF THE BARTLETT ACADEMIC SUCCESS CENTER EXTERIOR PROGRESS!

GRINDING OF THE
CONCRETE FLOORS IS
COMPLETE IN THE
BARTLETT ACADEMIC
SUCCESS CENTER. THE
FLOORS WILL BE
POLISHED AT THE END
OF THE PROJECT!