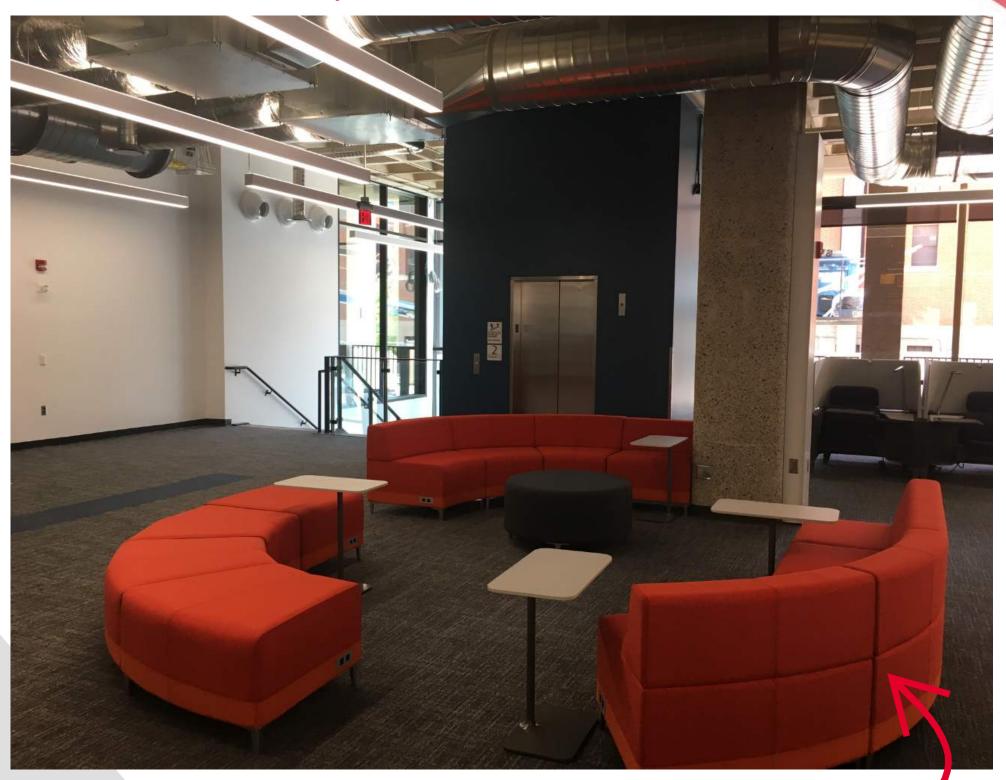

SCIENCE & ENGINEERING LIBRARY WOMEN'S RESTROOM WORK IS PROGRESSING WITH WALL TILE!

STUDENT SUCCESS DISTRICT PROJECT

WEEK OF APRIL 27TH, 2020

ANOTHER VIEW OF THE COMPLETED MAIN LIBRARY POD 'A' LEVEL TWO - FURNITURE AND NEW ELEVATOR!

POD 'A' LEVEL TWO CURVED BENCH CUSHIONS ARE IN PLACE!

STUDENT SUCCESS DISTRICT PROJECT

**WEEK OF APRIL 27TH, 2020** 

A VIEW OF THE BARTLETT ACADEMIC SUCCESS CENTER EXTERIOR PROGRESS!

GRINDING OF THE
CONCRETE FLOORS IS
COMPLETE IN THE
BARTLETT ACADEMIC
SUCCESS CENTER. THE
FLOORS WILL BE
POLISHED AT THE END
OF THE PROJECT!