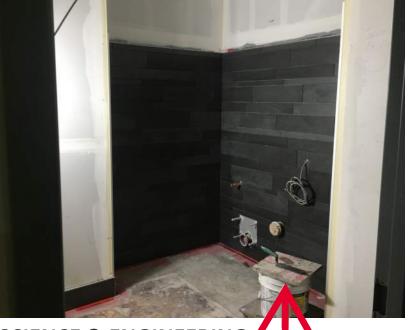

SCIENCE & ENGINEERING LIBRARY WOMEN'S RESTROOM WORK IS PROGRESSING WITH WALL TILE!

STUDENT SUCCESS DISTRICT PROJECT

WEEK OF APRIL 27TH, 2020

ANOTHER VIEW OF THE COMPLETED MAIN LIBRARY POD 'A' LEVEL TWO - FURNITURE AND NEW ELEVATOR!