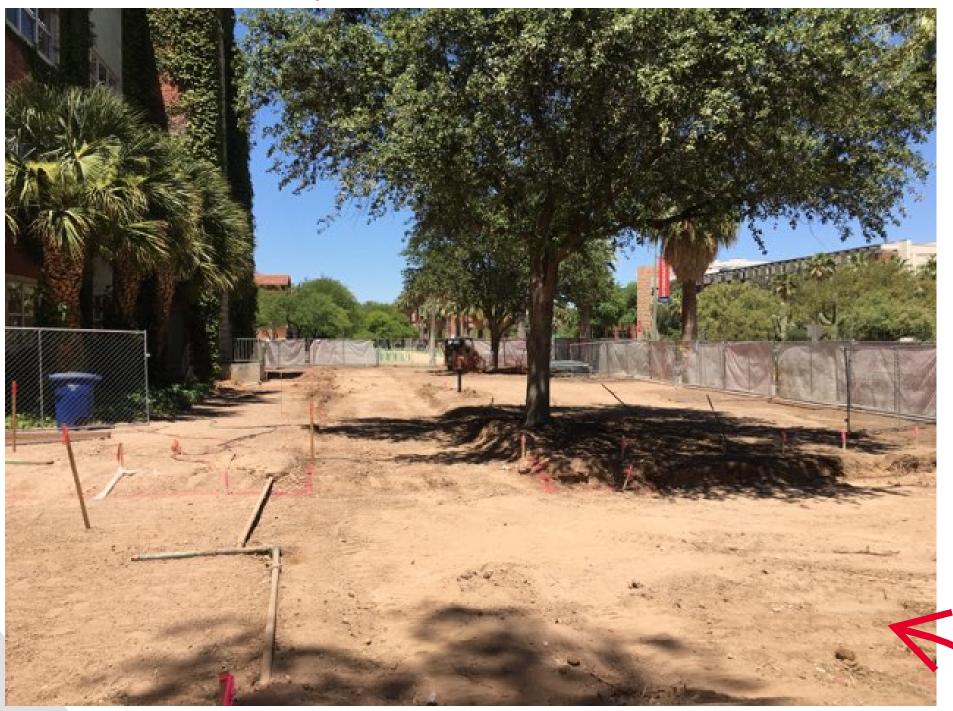

STUDENT SUCCESS DISTRICT PROJECT

**WEEK OF MAY 26TH, 2020** 

VIEW OF HARDSCAPE WORK NORTH OF THE WEAVER SCIENCE-ENGINEERING LIBRARY

PREPARATION FOR MORE HARDSCAPE NORTH OF THE MAIN LIBRARY TO CONNECT TO THE WORK ALREADY PUT IN PLACE!