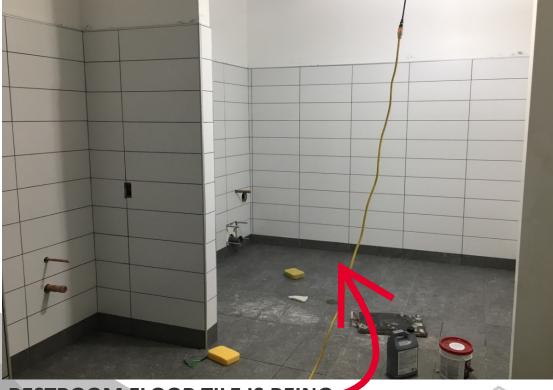

STUDENT SUCCESS DISTRICT PROJECT

**WEEK OF MAY 26TH, 2020** 

**BARTLETT ACADEMIC SUCCESS CENTER LEVEL TWO IS BEING PAINTED!** 

RESTROOM FLOOR TILE IS BEING INSTALLED ON LEVEL TWO!

LEVEL ONE DRYWALL TAPING IS ONGOING!