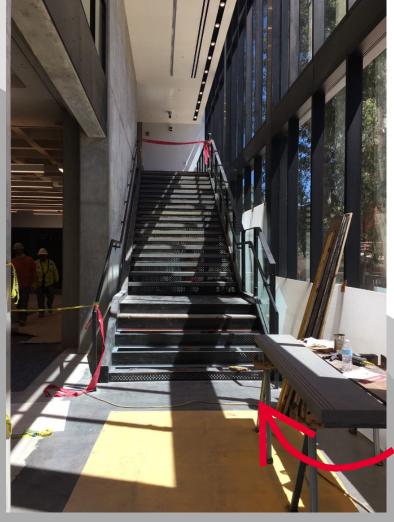

STUDENT SUCCESS DISTRICT PROJECT

**WEEK OF MAY 26TH, 2020** 

A VIEW OF THE BARTLETT ACADEMIC SUCCESS CENTER EXTERIOR PROGRESS!

BARTLETT ACADEMIC SUCCESS CENTER
STOREFRONT FRAMES
ARE GOING IN AT THE
CENTRAL STAIR!