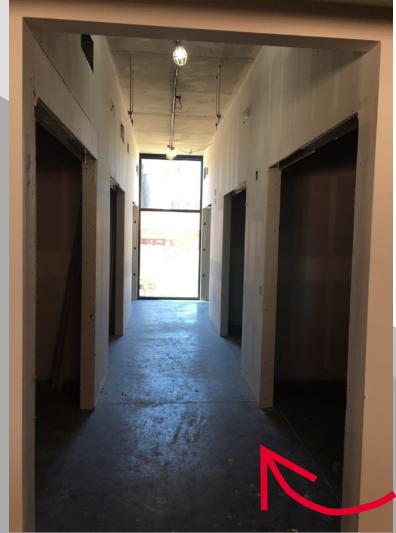

STUDENT SUCCESS DISTRICT PROJECT

**WEEK OF MAY 26TH, 2020** 

**BARTLETT ACADEMIC SUCCESS CENTER LEVEL TWO IS BEING PAINTED!** 

RESTROOM FLOOR TILE IS BEING INSTALLED ON LEVEL TWO!

LEVEL ONE DRYWALL TAPING IS ONGOING!