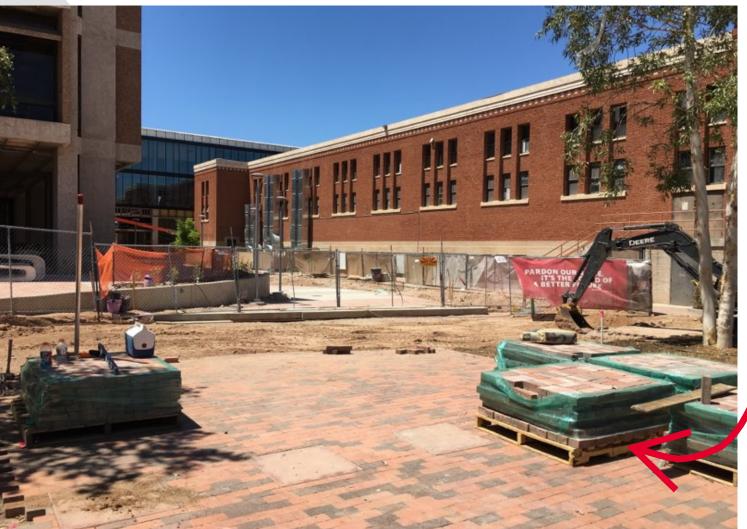

STUDENT SUCCESS DISTRICT PROJECT

**WEEK OF MAY 26TH, 2020** 

VIEW OF HARDSCAPE WORK NORTH OF THE WEAVER SCIENCE-ENGINEERING LIBRARY

PREPARATION FOR MORE HARDSCAPE NORTH OF THE MAIN LIBRARY TO CONNECT TO THE WORK ALREADY PUT IN PLACE!