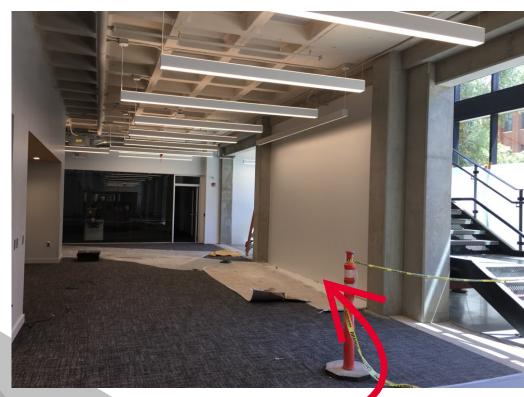

STUDENT SUCCESS DISTRICT PROJECT

**WEEK OF MAY 26TH, 2020** 

**BARTLETT ACADEMIC SUCCESS CENTER LEVEL TWO IS BEING PAINTED!** 

RESTROOM FLOOR TILE IS BEING INSTALLED ON LEVEL TWO!

LEVEL ONE DRYWALL TAPING IS ONGOING!