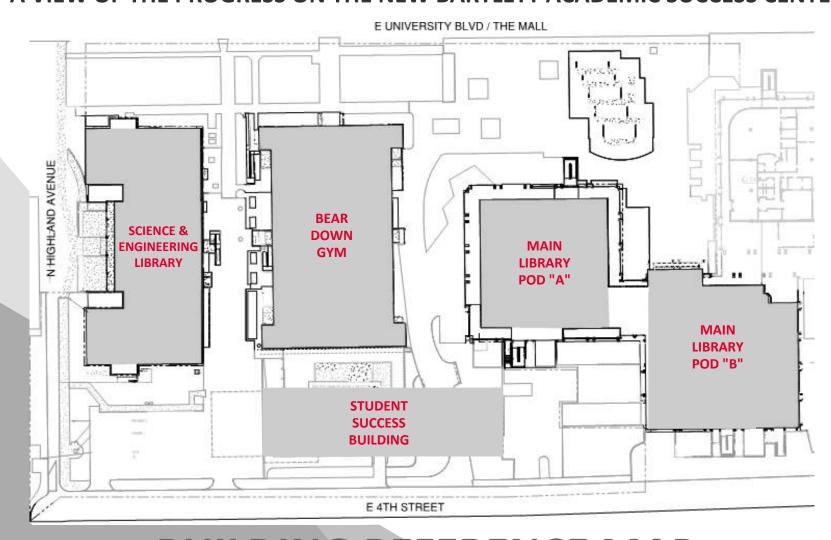

#### **BUILDING REFERENCE MAP**

CONSTRUCTION COMING SOON: CONTINUED SITE HARDSCAPE INSTALLATION, BEAR DOWN GYM RENOVATION START, AND COMPLETE INSTALLATION OF NORTH FACE OF BARTLETT ACADEMIC SUCCESS CENTER EXTERIOR METAL SIDING!