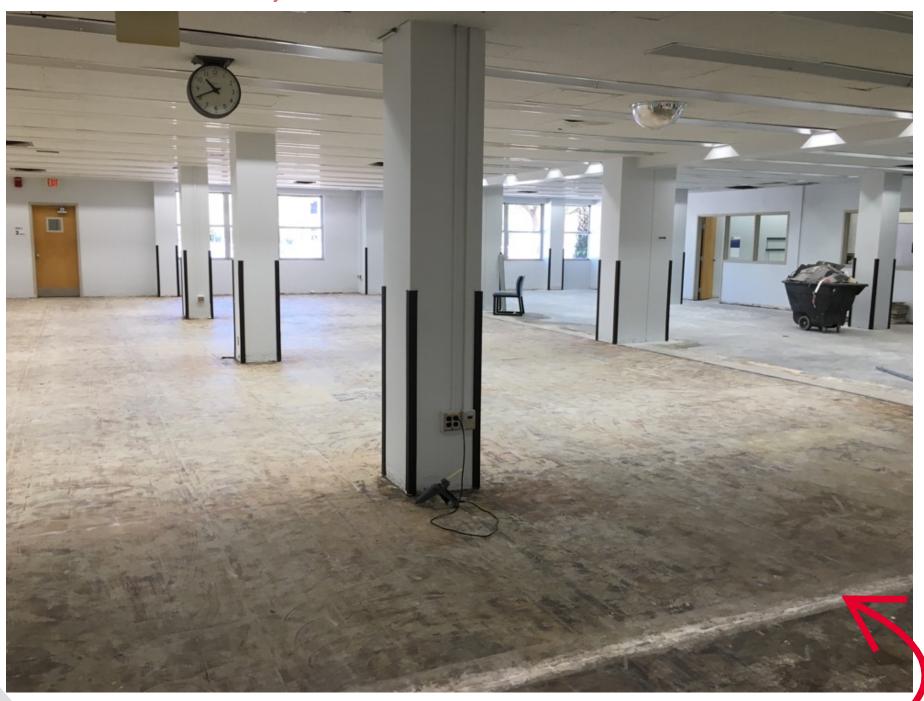

STUDENT SUCCESS DISTRICT PROJECT

**WEEK OF MAY 26TH, 2020** 

WEAVER SCIENCE-ENGINEERING LIBRARY LEVEL 2 NORTH WING CARPET HAS BEEN REMOVED AND IS BEING PREPARED FOR NEW CARPET!

WEAVER SCIENCE-ENGINEERING LIBRARY EAST ENTRY WORK IS FINISHING UP WITH PAINT AND PRECAST STAIR TREADS