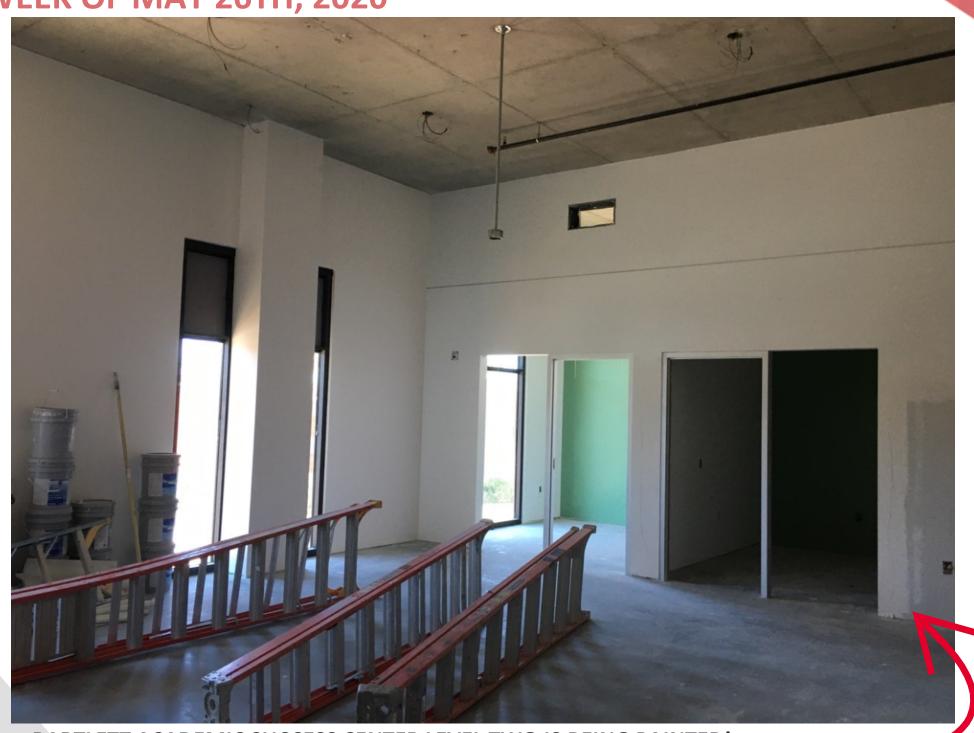

#### STUDENT SUCCESS DISTRICT PROJECT

**WEEK OF MAY 26TH, 2020** 

A VIEW OF THE PROGRESS ON THE NEW BARTLETT ACADEMIC SUCCESS CENTER!

STUDENT SUCCESS DISTRICT PROJECT

**WEEK OF MAY 26TH, 2020** 

**BARTLETT ACADEMIC SUCCESS CENTER LEVEL TWO IS BEING PAINTED!** 

RESTROOM FLOOR TILE IS BEING INSTALLED ON LEVEL TWO!

LEVEL ONE DRYWALL TAPING IS ONGOING!