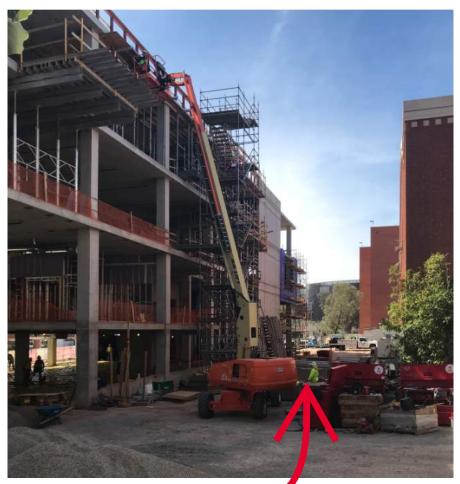

A VIEW OF THE PROGRESS ON THE NEW STUDENT SUCCESS BUILDING!

#### INSTALLATION!

REMAINDER OF STUDENT SUCCESS BUILDING LEVEL 1 -SLAB ON GRADE - IS BEING PREPARED FOR PLACEMENT!

VIEW OF THE STUDENT SUCCESS BUILDING PROGRESS!