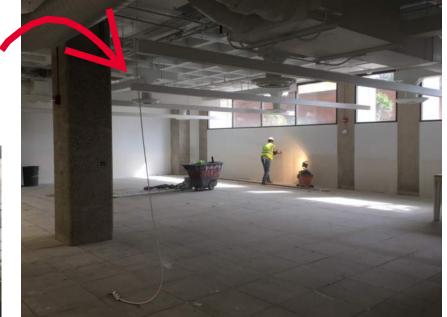

SCIENCE & ENGINEERING LIBRARY SEATING NOOKS ARE BEING PREPARED FOR

#### INSTALLATION!

REMAINDER OF STUDENT SUCCESS BUILDING LEVEL 1 -SLAB ON GRADE - IS BEING PREPARED FOR PLACEMENT!

VIEW OF THE STUDENT SUCCESS BUILDING PROGRESS!