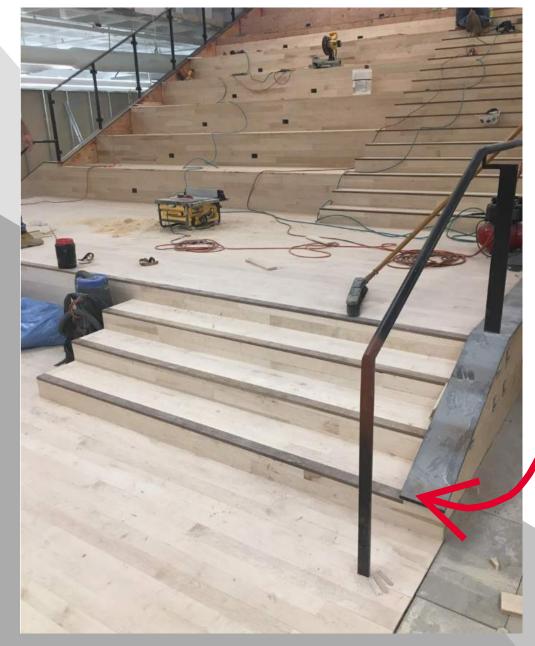

MAIN LIBRARY NEW WEST ENTRY FLOORING IS POLISHED, AND CONCRETE STAIR TREADS ARE INSTALLED! PAINT FOR STEEL IS FORTHCOMING.

MAIN LIBRARY MONUMENT STAIR FLOORING IS ONGOING!

SCIENCE & ENGINEERING LIBRARY SERVICE POINT MILLWORK IS BEING INSTALLED!