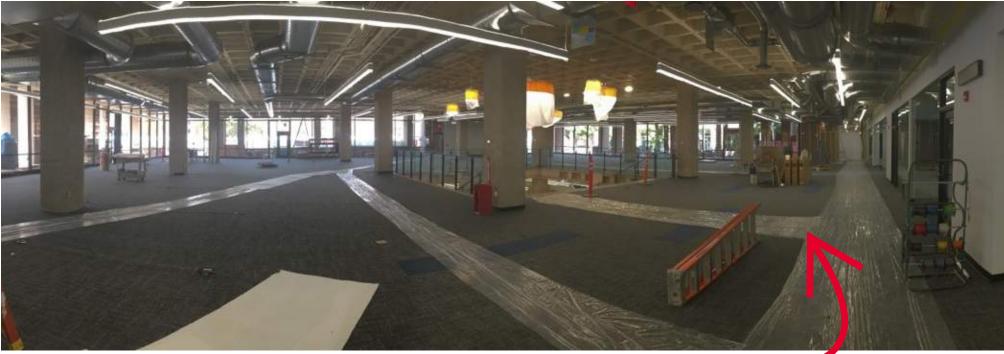

MAIN LIBRARY POD 'A' LEVEL ONE STUDY ROOM MARKERBOARDS AND SOUND ABSORPTION PANELS ARE INSTALLED

**INSTALLED!** 

MAIN LIBRARY POD

MAIN LIBRARY POD 'A' LEVEL ONE MILLWORK IS BEING INSTALLED!

MAIN LIBRARY POD 'A' LEVEL TWO PANORAMIC VIEW!