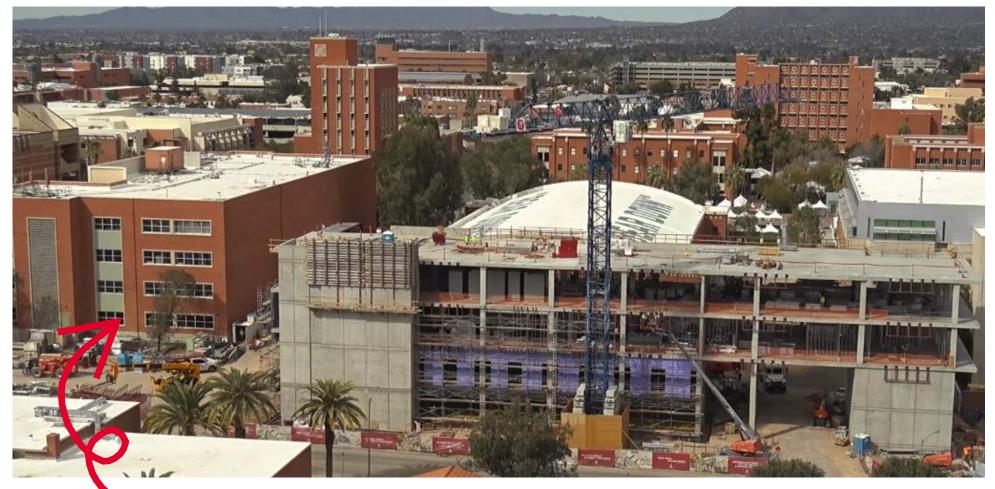

A VIEW OF THE PROGRESS ON THE NEW STUDENT SUCCESS BUILDING!



#### **BUILDING REFERENCE MAP**

<u>CONSTRUCTION COMING SOON:</u> COMPLETION OF MAIN LIBRARY POD "A" *MONUMENT STAIR* WOOD FLOORING, COMPLETION OF GLASS AND AND STAIRS AT THE NEW ENTRY TO THE SCIENCE & ENGINEERING LIBRARY, AND INSTALLATION OF STUDENT SUCCESS BUILDING EXTERIOR METAL SIDING!





MAIN LIBRARY POD 'A' LEVEL ONE STUDY ROOM MARKERBOARDS AND SOUND ABSORPTION PANELS ARE INSTALLED

**INSTALLED!** 

MAIN LIBRARY POD





MAIN LIBRARY POD 'A' LEVEL ONE MILLWORK IS BEING INSTALLED!





MAIN LIBRARY POD 'A' LEVEL TWO PANORAMIC VIEW!

MAIN LIBRARY NEW WEST ENTRY FLOORING IS POLISHED, AND CONCRETE STAIR TREADS ARE INSTALLED! PAINT FOR STEEL IS FORTHCOMING.







MAIN LIBRARY MONUMENT STAIR FLOORING IS ONGOING!







SCI