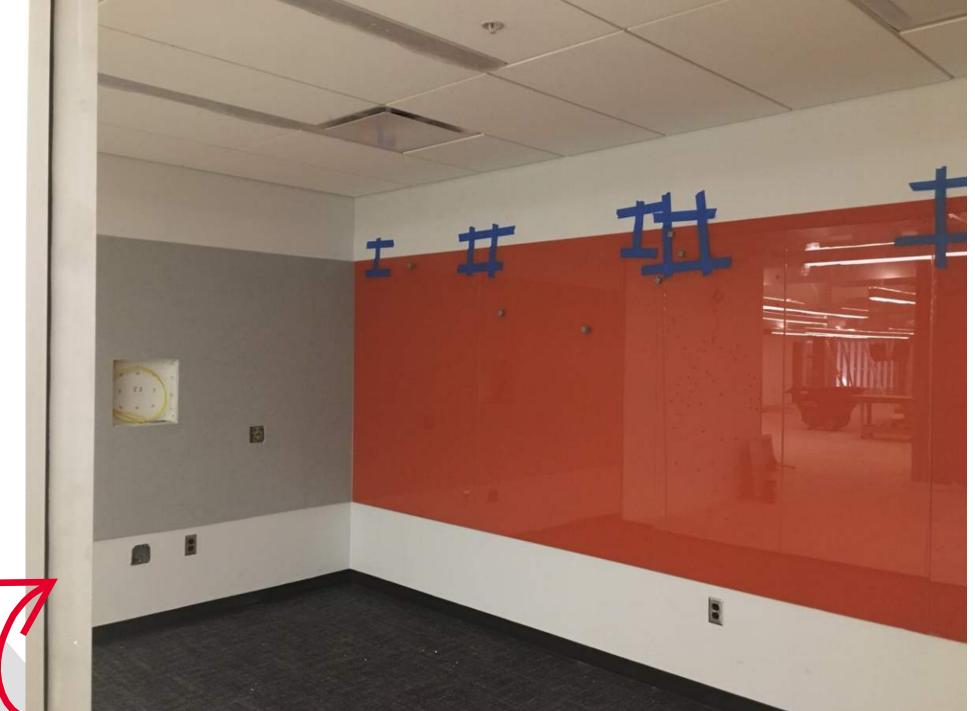

MAIN LIBRARY POD 'A' LEVEL ONE STUDY ROOM MARKERBOARDS AND SOUND ABSORPTION PANELS ARE INSTALLED

**INSTALLED!** 

MAIN LIBRARY POD

MAIN LIBRARY POD 'A' LEVEL ONE MILLWORK IS BEING INSTALLED!

MAIN LIBRARY POD 'A' LEVEL TWO PANORAMIC VIEW!