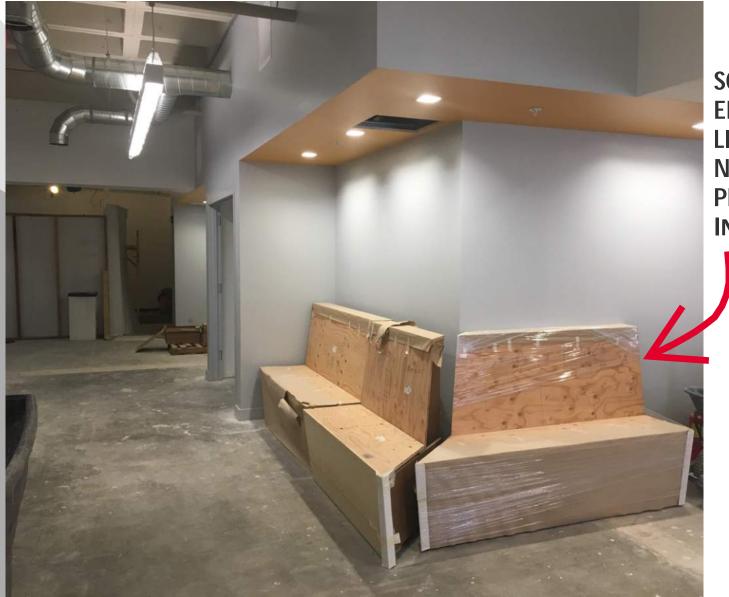

SCIENCE & ENGINEERING LIBRARY SEATING NOOKS ARE BEING PREPARED FOR

#### INSTALLATION!

REMAINDER OF STUDENT SUCCESS BUILDING LEVEL 1 -SLAB ON GRADE - IS BEING PREPARED FOR PLACEMENT!

VIEW OF THE STUDENT SUCCESS BUILDING PROGRESS!