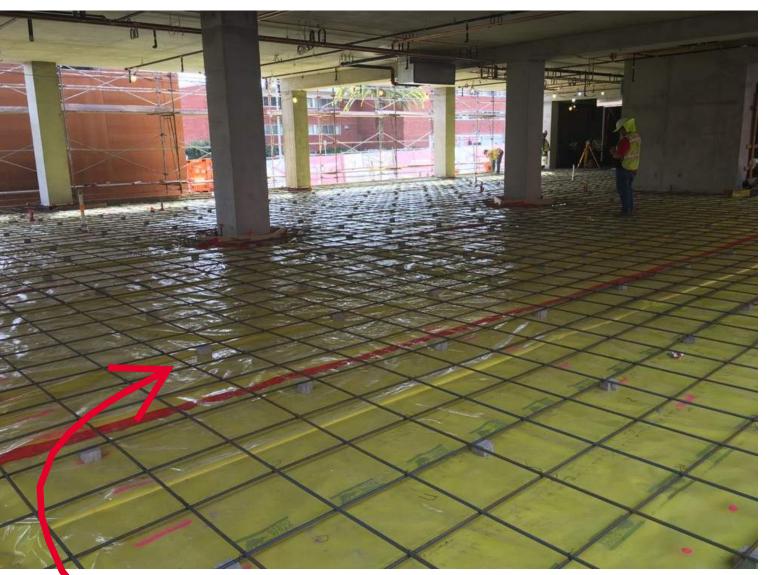

#### INSTALLATION!

REMAINDER OF STUDENT SUCCESS BUILDING LEVEL 1 -SLAB ON GRADE - IS BEING PREPARED FOR PLACEMENT!

VIEW OF THE STUDENT SUCCESS BUILDING PROGRESS!