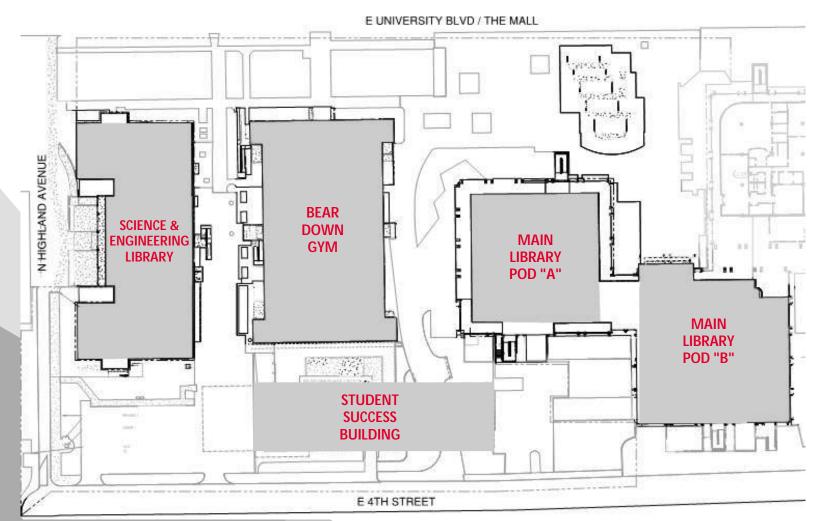

#### **BUILDING REFERENCE MAP**

<u>CONSTRUCTION COMING SOON:</u> COMPLETION OF MAIN LIBRARY POD "A" *MONUMENT STAIR* WOOD FLOORING, COMPLETION OF GLASS AND AND STAIRS AT THE NEW ENTRY TO THE SCIENCE & ENGINEERING LIBRARY, AND INSTALLATION OF STUDENT SUCCESS BUILDING EXTERIOR METAL SIDING!