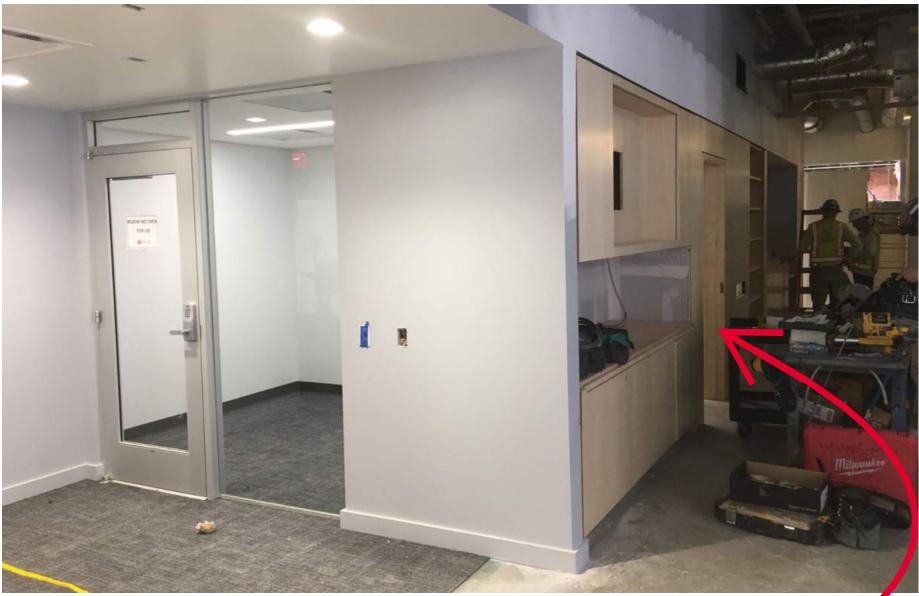

MAIN LIBRARY POD 'A' LEVEL ONE STUDY ROOM MARKERBOARDS AND SOUND ABSORPTION PANELS ARE INSTALLED

**INSTALLED!** 

MAIN LIBRARY POD

MAIN LIBRARY POD 'A' LEVEL ONE MILLWORK IS BEING INSTALLED!

MAIN LIBRARY POD 'A' LEVEL TWO PANORAMIC VIEW!

MAIN LIBRARY NEW WEST ENTRY FLOORING IS POLISHED, AND CONCRETE STAIR TREADS ARE INSTALLED! PAINT FOR STEEL IS FORTHCOMING.

MAIN LIBRARY MONUMENT STAIR FLOORING IS ONGOING!

SCIENCE & ENGINEERING LIBRARY SERVICE POINT MILLWORK IS BEING INSTALLED!