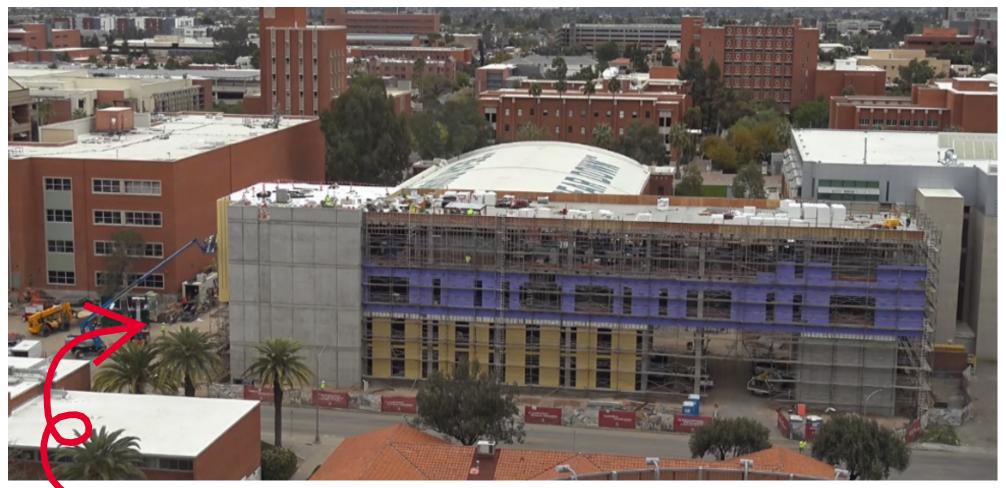

STUDENT SUCCESS DISTRICT PROJECT

WEEK OF MARCH 23RD, 2020

A VIEW OF THE PROGRESS ON THE NEW BARTLETT ACADEMIC SUCCESS CENTER!
THE CRANE WAS REMOVED LAST WEEKEND!