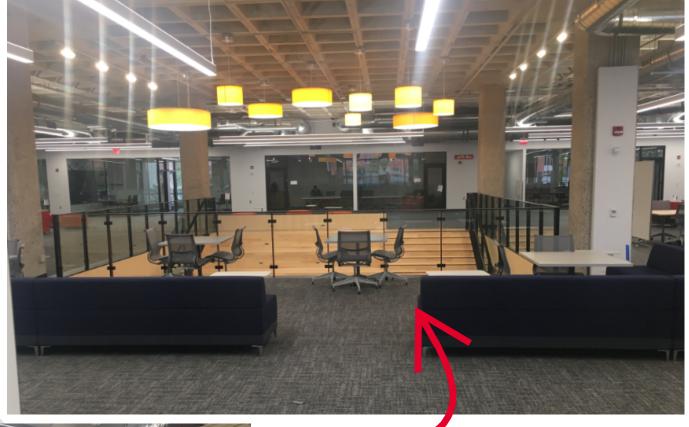

#### STUDENT SUCCESS DISTRICT PROJECT

WEEK OF MARCH 23RD, 2020

MAIN LIBRARY POD
'A' LEVEL ONE IS
COMING TOGETHER
WITH COMPLETION
OF MILLWORK AND
FURNITURE
INSTALLATION!

MAIN LIBRARY POD 'A' LEVEL
TWO IS COMING
TOGETHER WITH
FURNITURE
INSTALLATION!