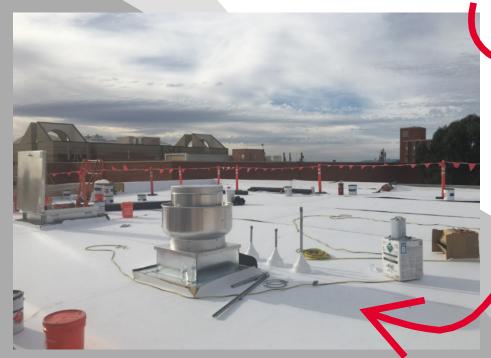

STUDENT SUCCESS DISTRICT PROJECT

WEEK OF MARCH 23RD, 2020

THE BARTLETT ACADEMIC SUCCESS CENTER MAIN STAIR STEEL IS BEING INSTALLED!

MECHANICAL, ELECTRICAL, AND PLUMBING ROUGH-IN IS ONGOING!

ROOFING IS BEING INSTALLED AT THE BARTLETT ACADEMIC SUCCESS CENTER