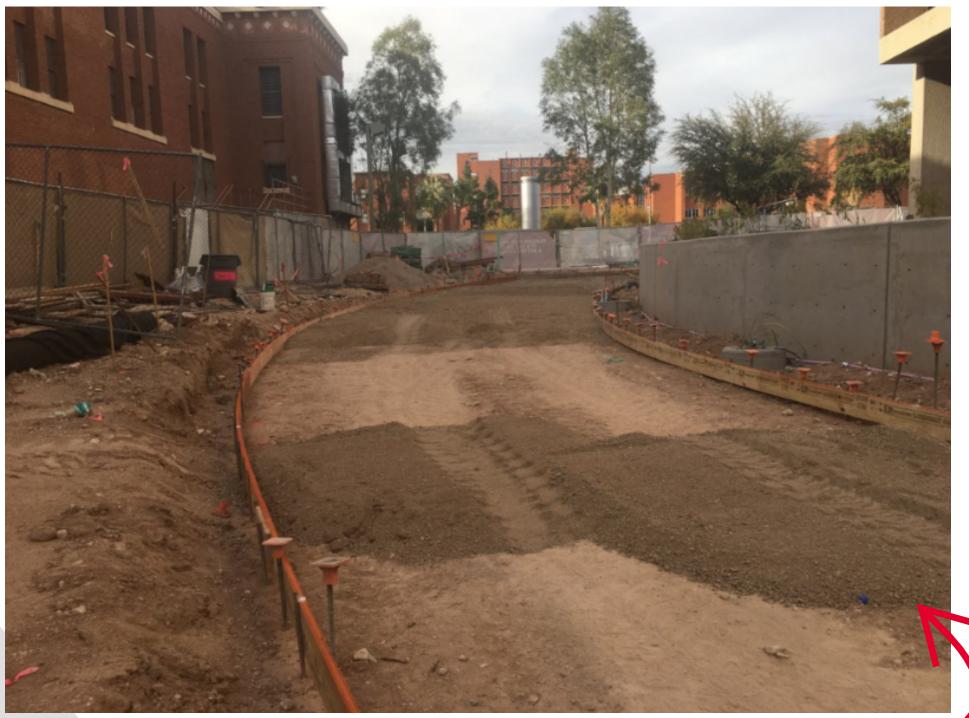

STUDENT SUCCESS DISTRICT PROJECT

WEEK OF MARCH 23RD, 2020

PAVED AREA BETWEEN MAIN LIBRARY POD 'A'
AND BEAR DOWN GYM
IS BEING PREPARED FOR
INSTALLATION!

THE BARTLETT
ACADEMIC SUCCESS
CENTER AREAWAY
SOFFIT STEEL IS BEING
INSTALLED!