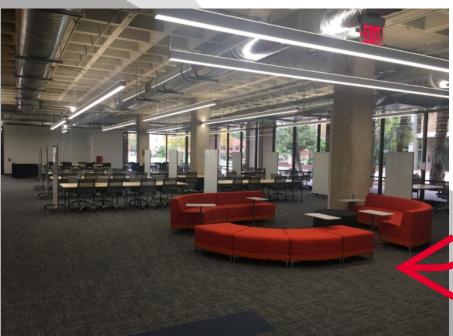

#### STUDENT SUCCESS DISTRICT PROJECT

WEEK OF MARCH 23RD, 2020

MAIN LIBRARY POD
'A' LEVEL ONE IS
COMING TOGETHER
WITH COMPLETION
OF MILLWORK AND
FURNITURE
INSTALLATION!

MAIN LIBRARY POD 'A' LEVEL
TWO IS COMING
TOGETHER WITH
FURNITURE
INSTALLATION!