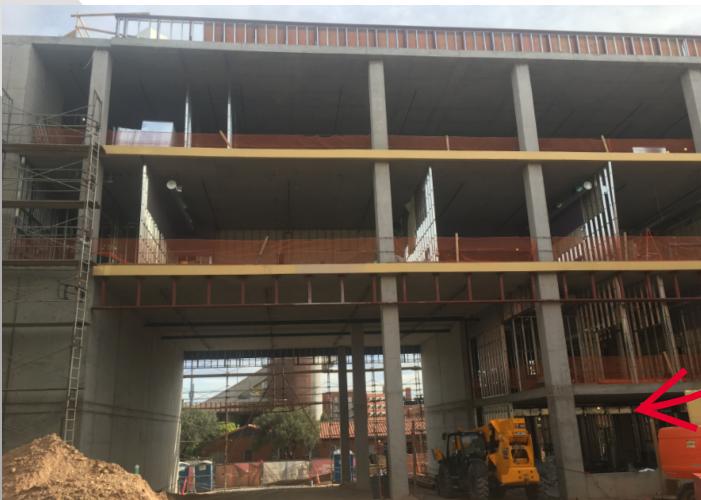

STUDENT SUCCESS DISTRICT PROJECT

WEEK OF MARCH 23RD, 2020

THE BARTLETT ACADEMIC SUCCESS CENTER MAIN STAIR STEEL IS BEING INSTALLED!

MECHANICAL, ELECTRICAL, AND PLUMBING ROUGH-IN IS ONGOING!

ROOFING IS BEING INSTALLED AT THE BARTLETT ACADEMIC SUCCESS CENTER