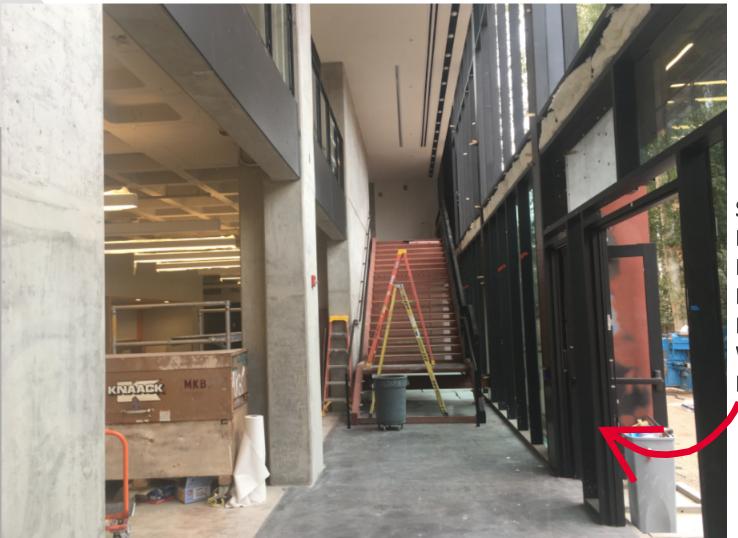

STUDENT SUCCESS DISTRICT PROJECT

WEEK OF MARCH 23RD, 2020

PAVED AREA BETWEEN MAIN LIBRARY POD 'A'
AND BEAR DOWN GYM
IS BEING PREPARED FOR
INSTALLATION!

THE BARTLETT
ACADEMIC SUCCESS
CENTER AREAWAY
SOFFIT STEEL IS BEING
INSTALLED!