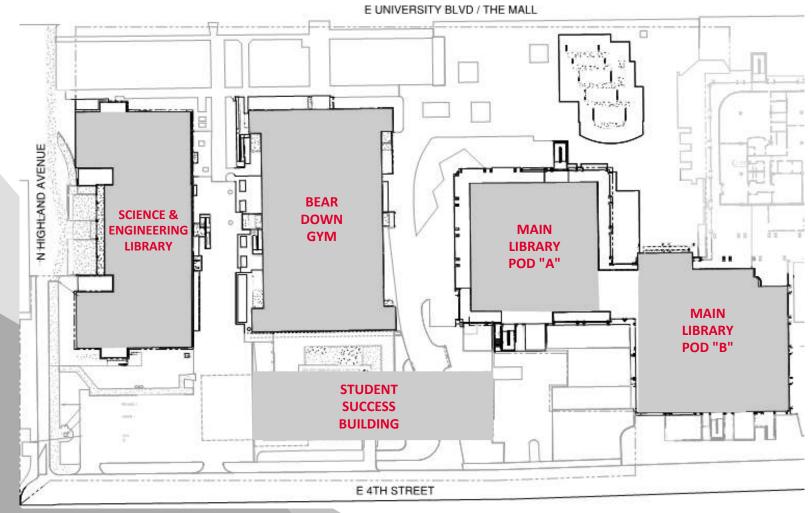

#### **BUILDING REFERENCE MAP**

CONSTRUCTION COMING SOON: COMPLETION OF GLASS AND PRECAST CONCRETE STAIR TREADS AT THE NEW ENTRY TO THE SCIENCE & ENGINEERING LIBRARY, AND INSTALLATION OF BARTLETT ACADEMIC SUCCESS CENTER EXTERIOR METAL SIDING!