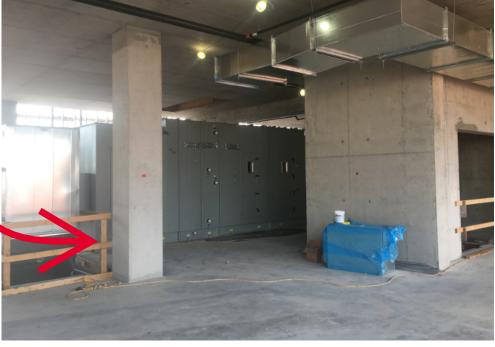

STUDENT SUCCESS DISTRICT PROJECT

WEEK OF MARCH 23RD, 2020

THE BARTLETT ACADEMIC SUCCESS CENTER MAIN STAIR STEEL IS BEING INSTALLED!

MECHANICAL, ELECTRICAL, AND PLUMBING ROUGH-IN IS ONGOING!

ROOFING IS BEING INSTALLED AT THE BARTLETT ACADEMIC SUCCESS CENTER