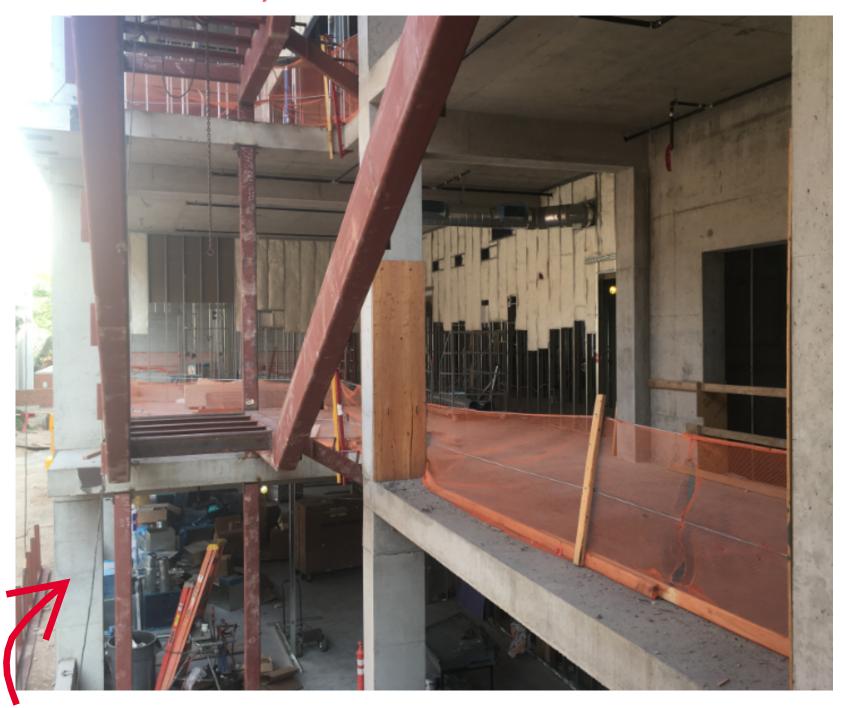

STUDENT SUCCESS DISTRICT PROJECT

WEEK OF MARCH 23RD, 2020

THE BARTLETT ACADEMIC SUCCESS CENTER MAIN STAIR STEEL IS BEING INSTALLED!

MECHANICAL, ELECTRICAL, AND PLUMBING ROUGH-IN IS ONGOING!

ROOFING IS BEING INSTALLED AT THE BARTLETT ACADEMIC SUCCESS CENTER