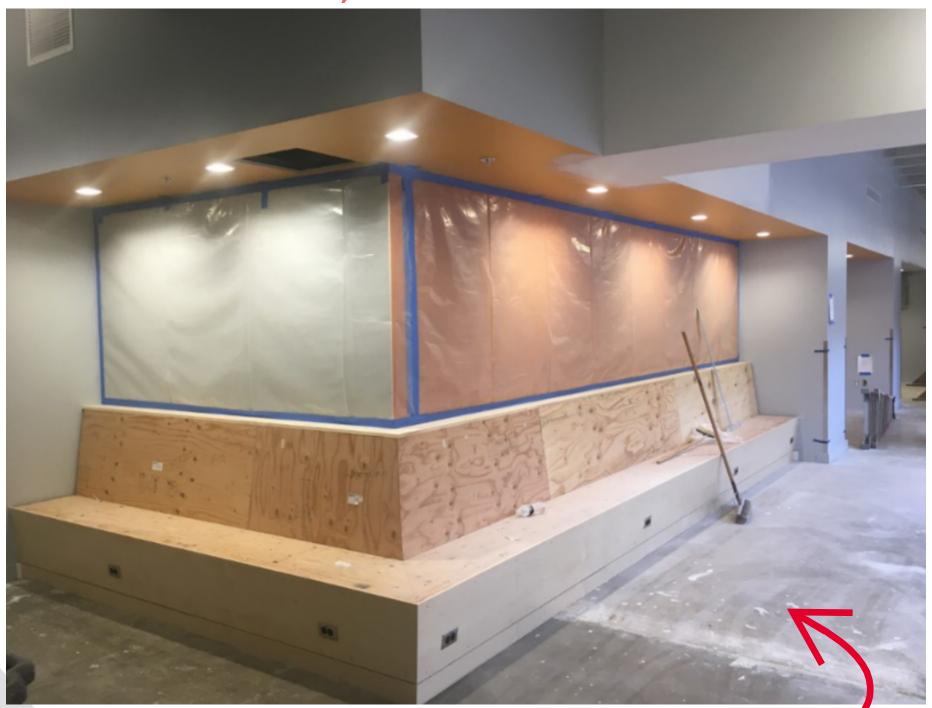

STUDENT SUCCESS DISTRICT PROJECT

WEEK OF MARCH 23RD, 2020

SCIENCE & ENGINEERING
LIBRARY ALCOVE
BENCH SEATING
IS BEING
INSTALLED!

SCIENCE &
ENGINEERING
LIBRARY EAST
ENTRY IS
PROGRESSING
WITH GLASS
INSTALLATION!