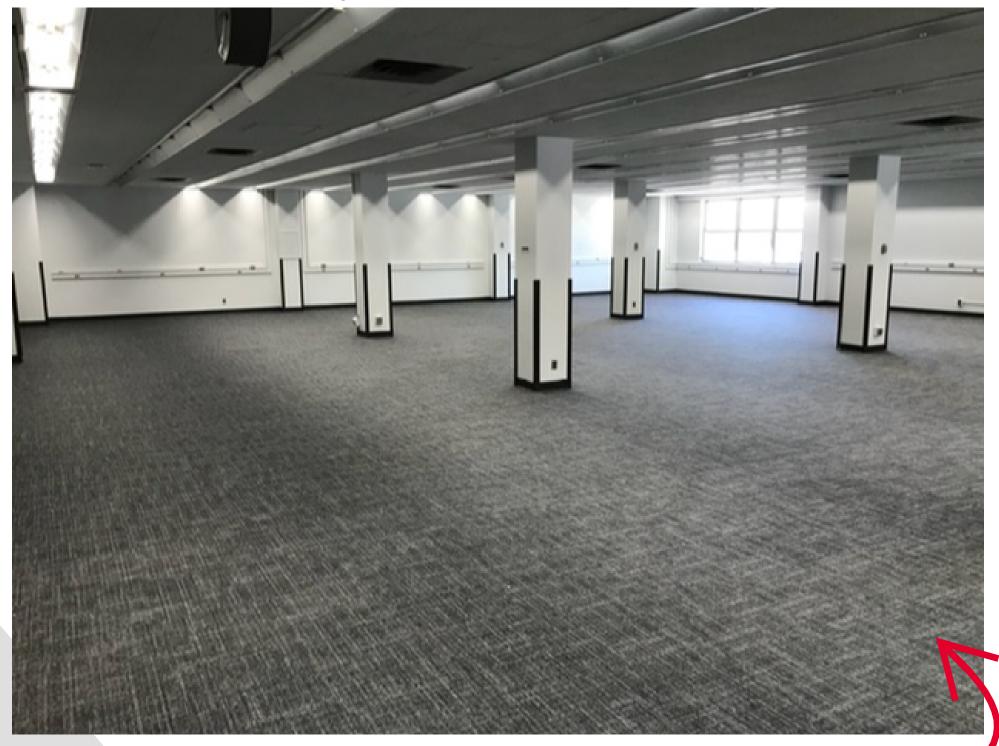

STUDENT SUCCESS DISTRICT PROJECT

WEEK OF JUNE 22ND, 2020

SOME VIEWS OF THE WEAVER
SCIENCE-ENGINEERING
LIBRARY NEW CARPET
INSTALLATION!