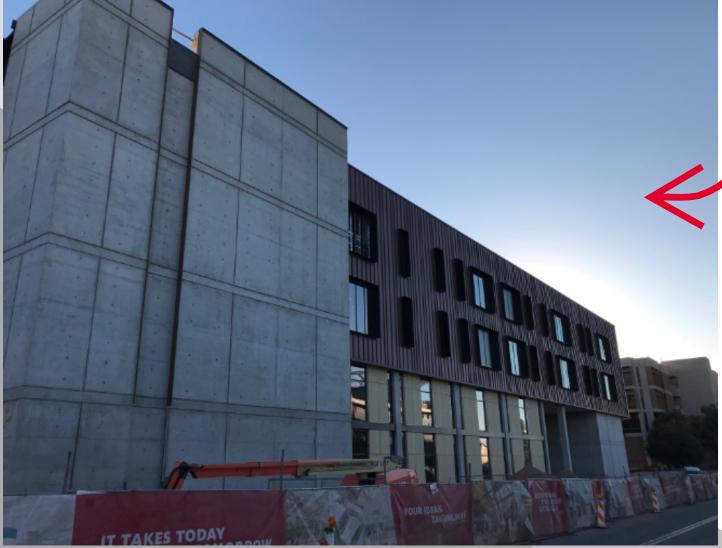

SOME VIEWS OF THE BEAUTIFUL BARTLETT ACADEMIC SUCCESS CENTER EXTERIOR!

STUDENT SUCCESS DISTRICT PROJECT

WEEK OF JUNE 22ND, 2020

PAVING ARE BEING
INSTALLED, AND
TAKING SHAPE!
CIRCULAR AREAS ARE
GOING TO BE
PLANTERS!