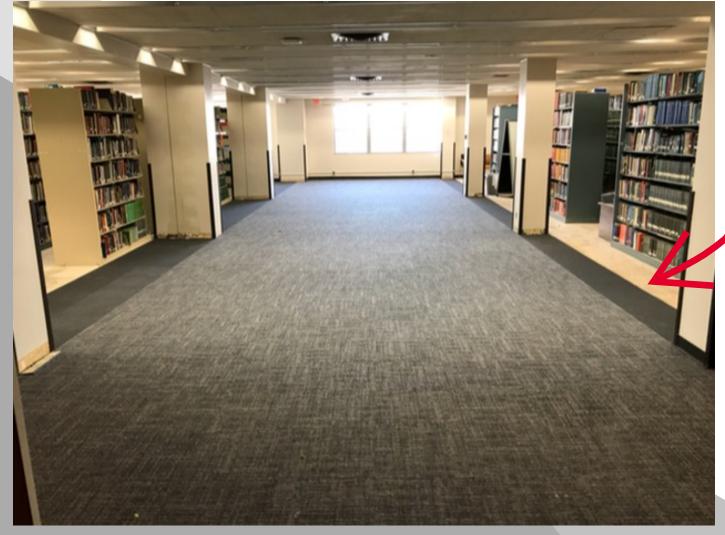

STUDENT SUCCESS DISTRICT PROJECT

WEEK OF JUNE 22ND, 2020

SOME VIEWS OF THE WEAVER
SCIENCE-ENGINEERING
LIBRARY NEW CARPET
INSTALLATION!