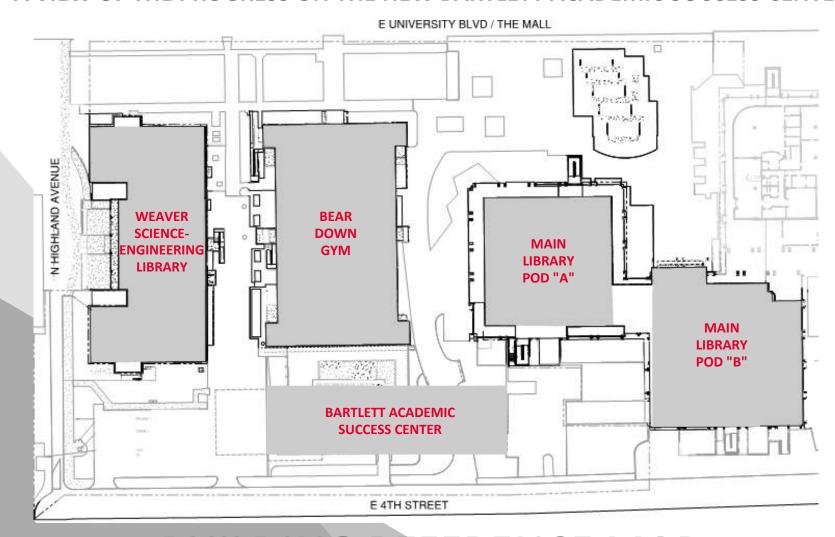

#### **BUILDING REFERENCE MAP**

CONSTRUCTION COMING SOON: CONTINUED SITE HARDSCAPE INSTALLATION, BEAR DOWN GYM RENOVATION START, AND COMPLETION OF BARTLETT ACADEMIC SUCCESS CENTER INTERIOR FINISHES!

STUDENT SUCCESS DISTRICT PROJECT