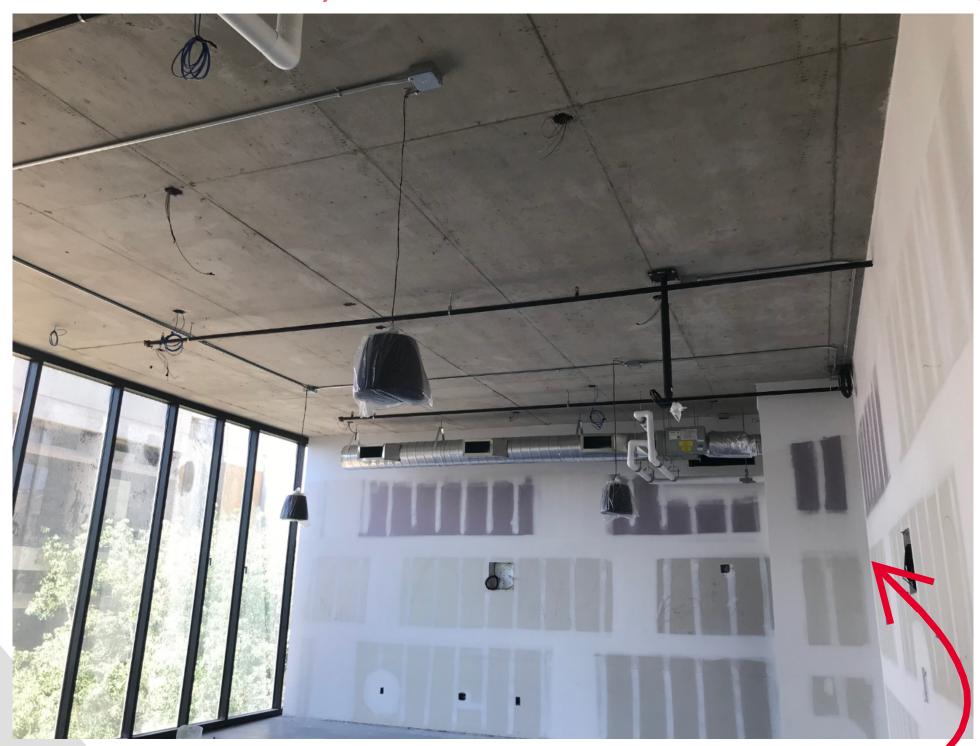

WEEK OF JUNE 22ND, 2020

A VIEW OF BARTLETT ACADEMIC SUCCESS CENTER PROGRESS, LIGHT FIXTURES ARE BEING INSTALLED!

KITCHENETTE
MILLWORK IS BEING
INSTALLED!

STUDENT SUCCESS DISTRICT PROJECT

WEEK OF JUNE 22ND, 2020