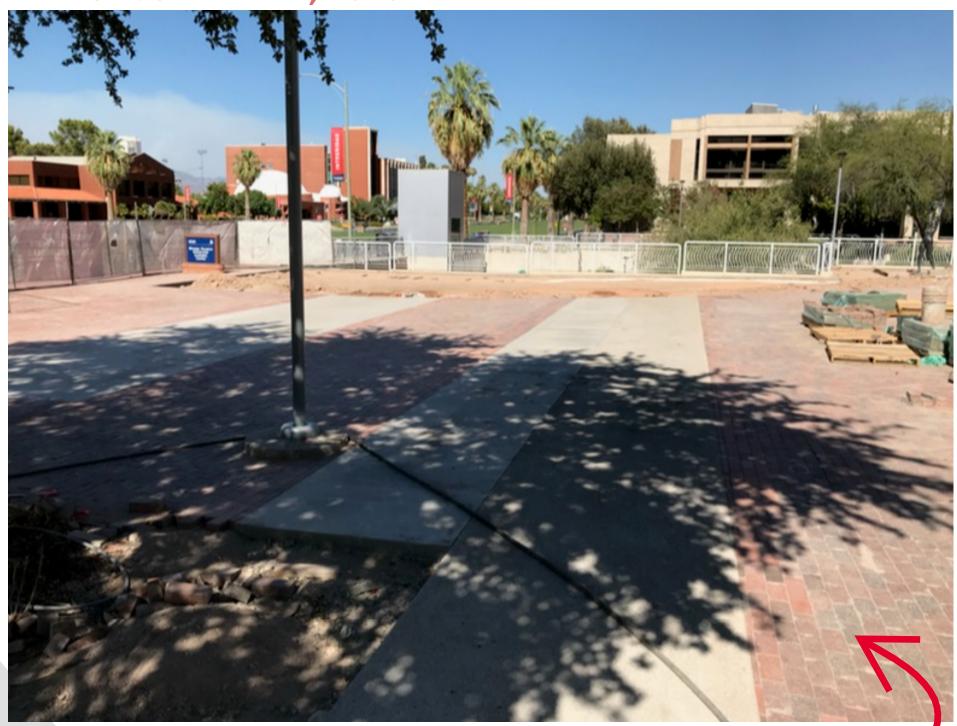

SOME VIEWS OF THE BEAUTIFUL BARTLETT ACADEMIC SUCCESS CENTER EXTERIOR!

STUDENT SUCCESS DISTRICT PROJECT

WEEK OF JUNE 22ND, 2020

PAVING ARE BEING
INSTALLED, AND
TAKING SHAPE!
CIRCULAR AREAS ARE
GOING TO BE
PLANTERS!