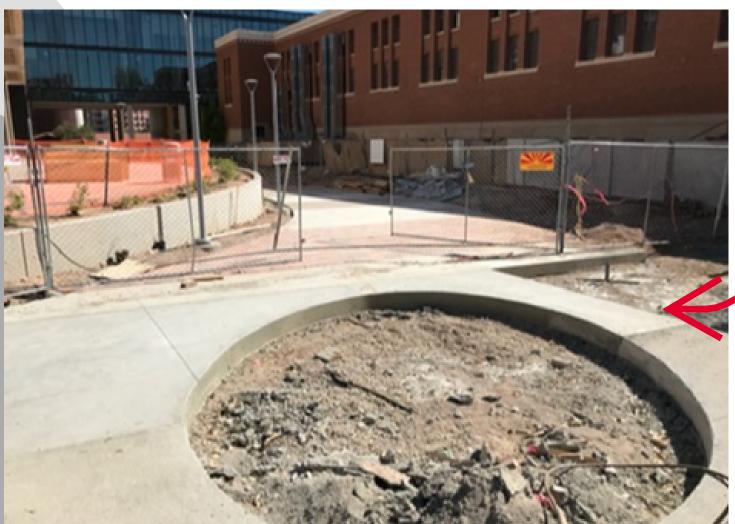

SOME VIEWS OF THE BEAUTIFUL BARTLETT ACADEMIC SUCCESS CENTER EXTERIOR!

STUDENT SUCCESS DISTRICT PROJECT

WEEK OF JUNE 22ND, 2020

PAVING ARE BEING
INSTALLED, AND
TAKING SHAPE!
CIRCULAR AREAS ARE
GOING TO BE
PLANTERS!