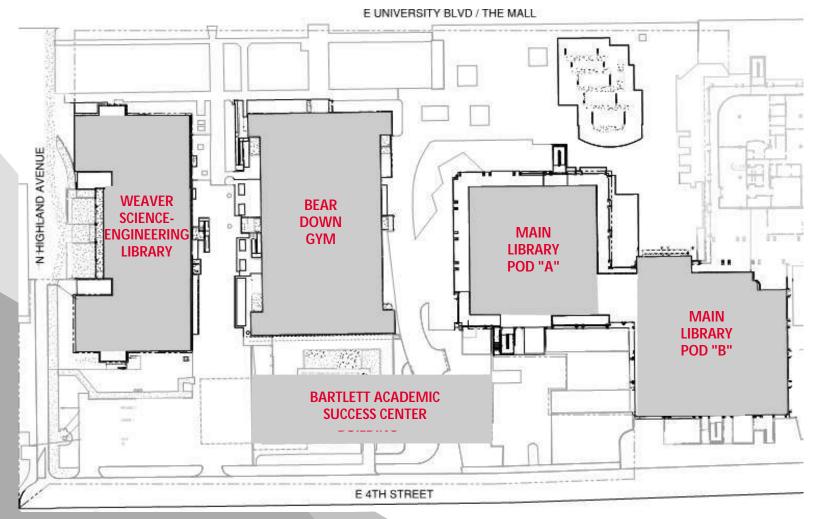

#### **BUILDING REFERENCE MAP**

CONSTRUCTION COMING SOON: CONTINUED SITE HARDSCAPE INSTALLATION, BEAR DOWN GYM RENOVATION START, AND COMPLETION OF BARTLETT ACADEMIC SUCCESS CENTER INTERIOR FINISHES!