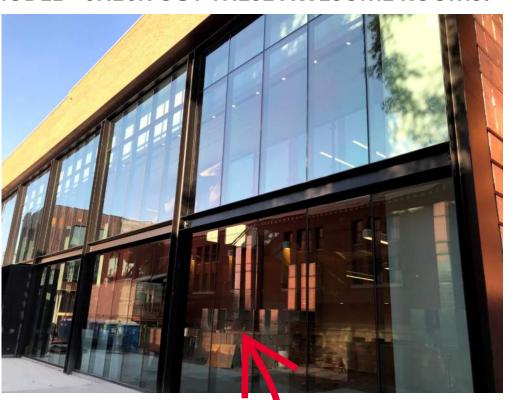

### **CONSTRUCTION UPDATE**

STUDENT SUCCESS DISTRICT PROJECT

WEEK OF JULY 20TH, 2020

THE BARTLETT
ACADEMIC SUCCESS
CENTER HAS LARGE,
BEAUTIFUL
WINDOWS FOR
NATURAL LIGHT.
CHECK OUT A FEW
OF THEM!