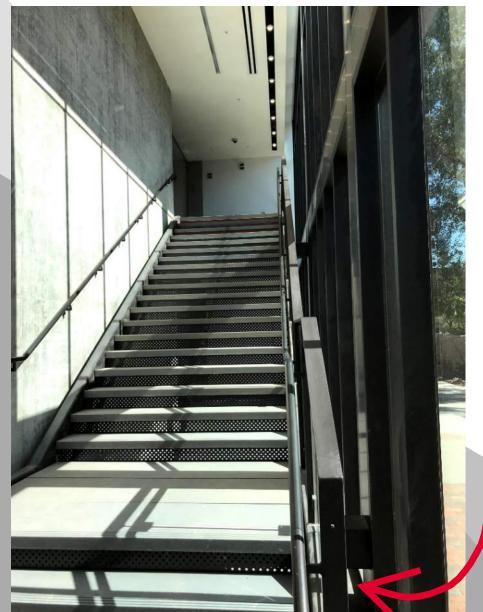

## THE UNIVERSITY OF ARIZONA CONSTRUCTION UPDATE

STUDENT SUCCESS DISTRICT PROJECT

WEEK OF JULY 20TH, 2020

BARTLETT ACADEMIC SUCCESS CENTER ELEVATOR & MAIN STAIR LOBBY ON LEVEL 2. CHECK OUT THE DOOR WHICH WILL ACCESS THE FUTURE BRIDGE TO BEAR DOWN GYM!