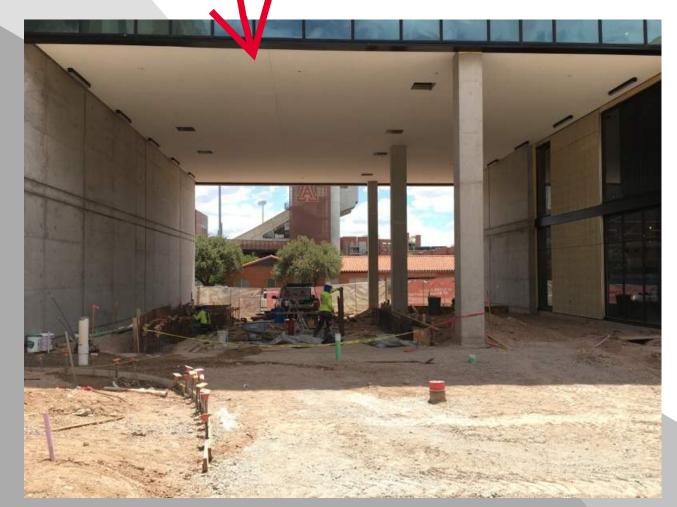

# THE UNIVERSITY OF ARIZONA CONSTRUCTION UPDATE

STUDENT SUCCESS DISTRICT PROJECT

WEEK OF JULY 20TH, 2020

SOME VIEWS OF BARTLETT
ACADEMIC SUCCESS CENTER
EXTERIOR PROGRESS, INCLUDING
PARKING LOT RENOVATIONS SOUTH
OF THE MAIN LIBRARY!