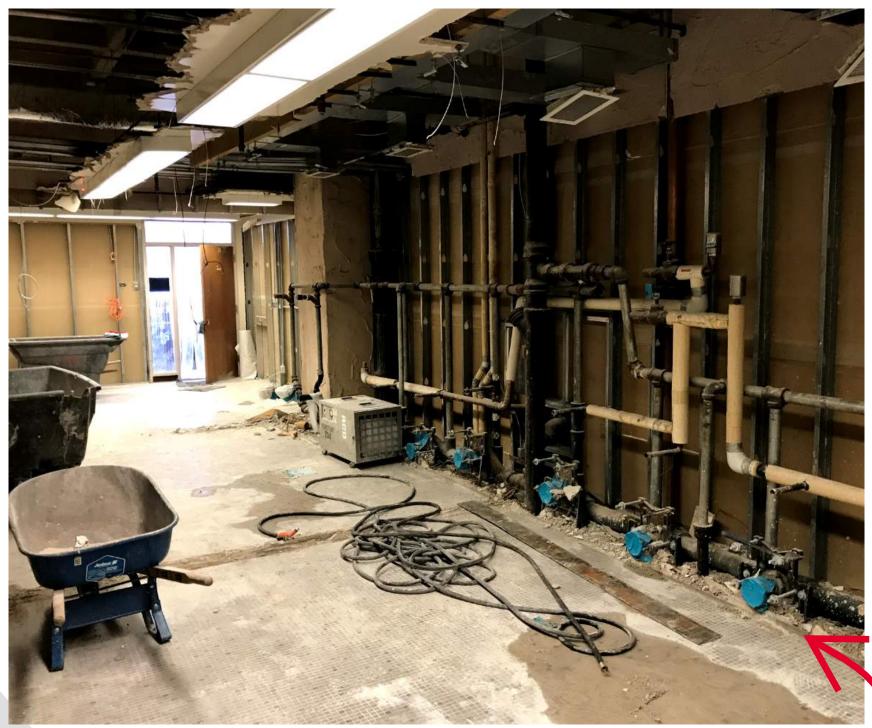

## **CONSTRUCTION UPDATE**

STUDENT SUCCESS DISTRICT PROJECT

WEEK OF JULY 20TH, 2020

MAIN LIBRARY
LEVEL 3 AND 4
RESTROOM
RENOVATION IS
ONGOING WITH
DEMOLITION
WRAPPING UP ON
LEVEL 3, AND
KICKING OFF ON
LEVEL 4!