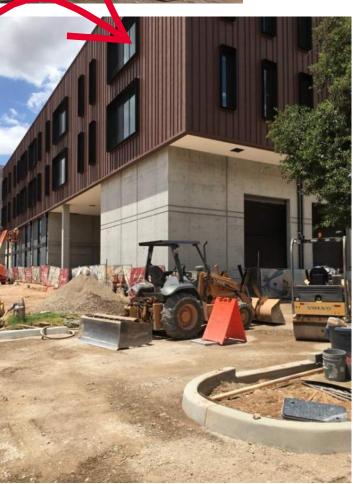

# THE UNIVERSITY OF ARIZONA CONSTRUCTION UPDATE

STUDENT SUCCESS DISTRICT PROJECT

WEEK OF JULY 20TH, 2020

SOME VIEWS OF BARTLETT
ACADEMIC SUCCESS CENTER
EXTERIOR PROGRESS, INCLUDING
PARKING LOT RENOVATIONS SOUTH
OF THE MAIN LIBRARY!