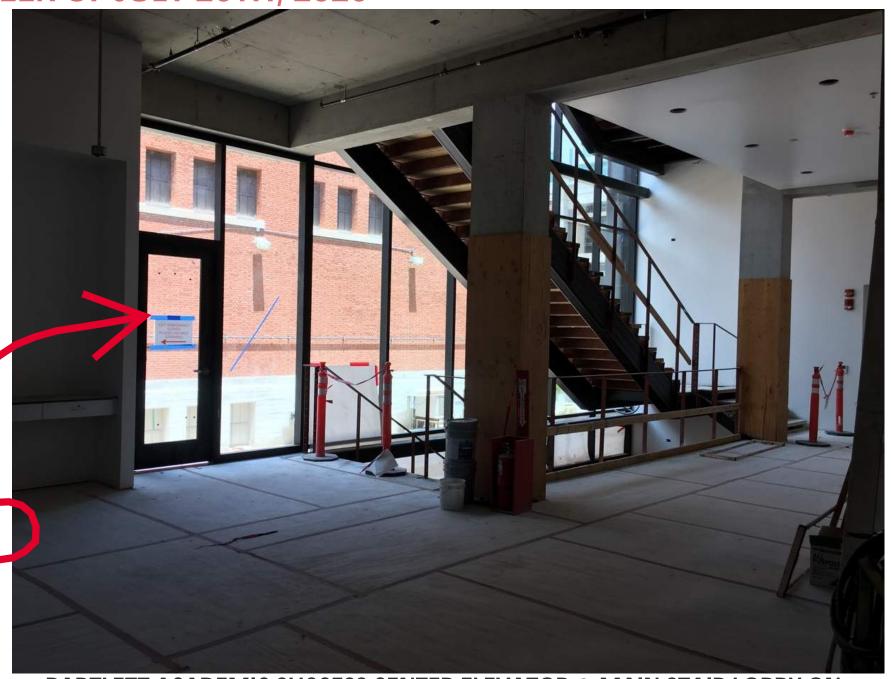

## THE UNIVERSITY OF ARIZONA CONSTRUCTION UPDATE

STUDENT SUCCESS DISTRICT PROJECT

WEEK OF JULY 20TH, 2020

BARTLETT ACADEMIC SUCCESS CENTER ELEVATOR & MAIN STAIR LOBBY ON LEVEL 2. CHECK OUT THE DOOR WHICH WILL ACCESS THE FUTURE BRIDGE TO BEAR DOWN GYM!