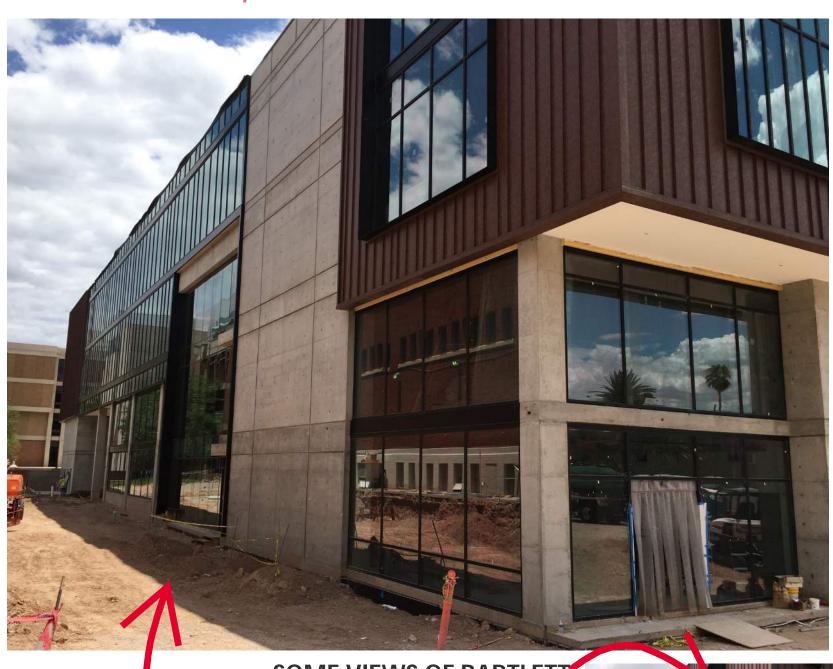

# THE UNIVERSITY OF ARIZONA CONSTRUCTION UPDATE

STUDENT SUCCESS DISTRICT PROJECT

WEEK OF JULY 20TH, 2020

SOME VIEWS OF BARTLETT
ACADEMIC SUCCESS CENTER
EXTERIOR PROGRESS, INCLUDING
PARKING LOT RENOVATIONS SOUTH
OF THE MAIN LIBRARY!