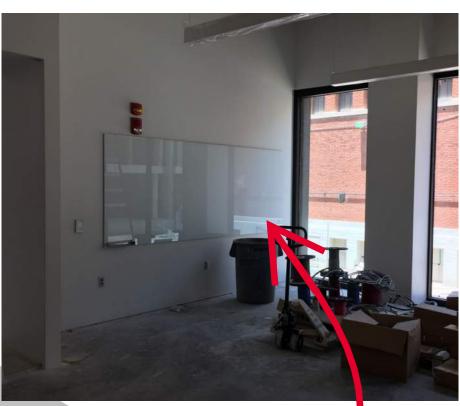

THE BARTLETT ACADEMIC SUCCESS CENTER'S LIGHTS ARE ON AND MARKER BOARDS ARE BEING INSTALLED!