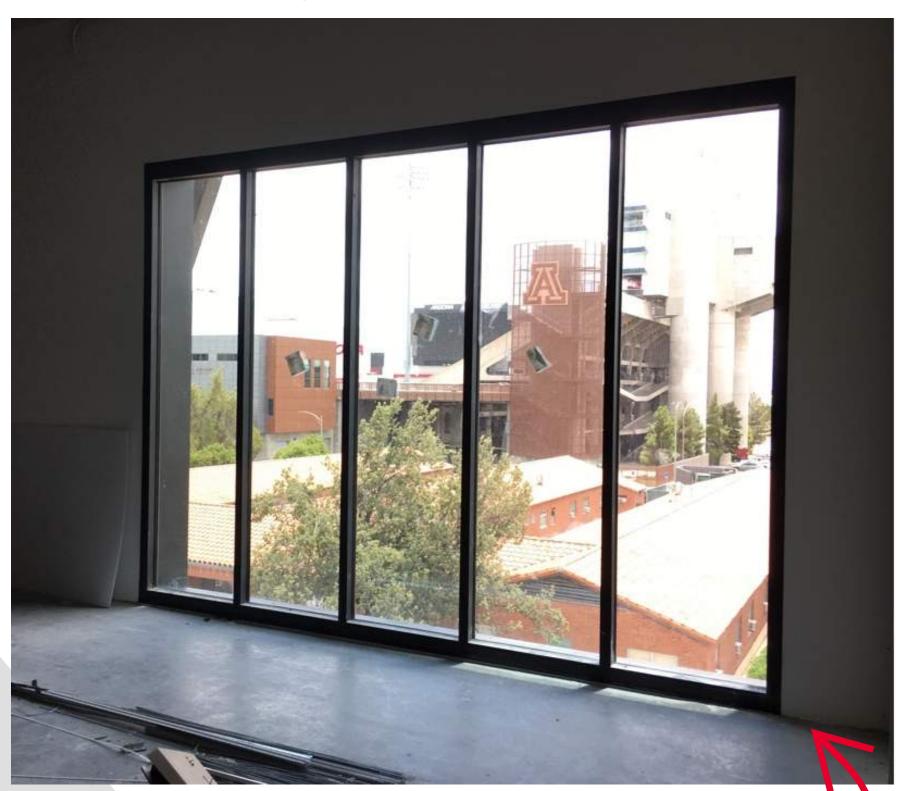

### **CONSTRUCTION UPDATE**

STUDENT SUCCESS DISTRICT PROJECT

WEEK OF JULY 20TH, 2020

THE BARTLETT
ACADEMIC SUCCESS
CENTER HAS LARGE,
BEAUTIFUL
WINDOWS FOR
NATURAL LIGHT.
CHECK OUT A FEW
OF THEM!