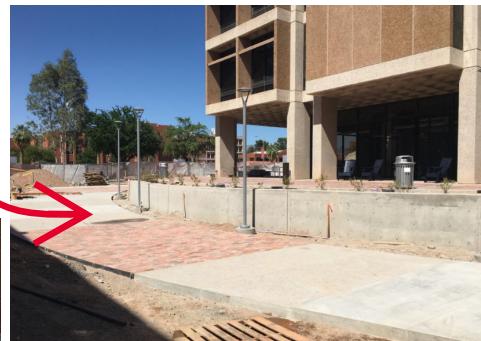

SCIENCE & ENGINEERING LIBRARY NEW EAST ENTRY HARDSCAPE IS GOING IN! IT WILL BE EXPANDED TO THE EAST WHEN BEAR DOWN IS UNDER CONSTRUCTION!

SCIENCE ENGINEERING LIBRARY- EAST SIDE OF LEVELS TWO AND THREE ARE NEARLY READY FOR FURNITURE!

#### WILL BE COVERED BY METAL PANELS (BEAR DOWN!)

DISTRICT SITE WORK IS ONGOING WITH HARDSCAPE BETWEEN MAIN LIBRARY AND BEAR DOWN, AND SCIENCE & ENGINEERING LIBRARY AND BEAR DOWN!

THE WEST HALF OF THE CONCRETE BANDS WERE JUST PLACED THIS WEEK OUTSIDE OF SCIENCE & ENGINEERING LIBRARY! SEE PAGE TWO FOR ANOTHER VIEW