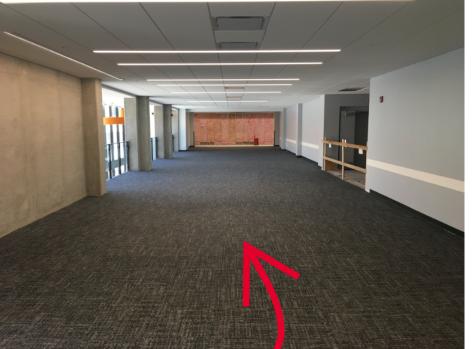

MAIN LIBRARY POD 'A' IS COMPLETED WITH EXCEPTION OF SOME TOUCH UP ITEMS! CHECK OUT

#### SOME MORE VIEWS OF THE RENOVATED AREA.