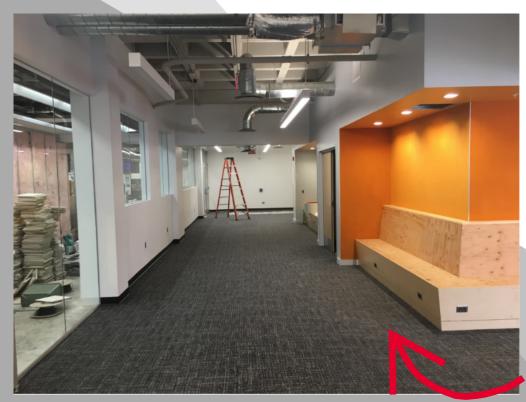

A VIEW OF THE PROGRESS ON THE NEW BARTLETT ACADEMIC SUCCESS CENTER!

MAIN LIBRARY POD 'A' IS COMPLETED WITH EXCEPTION OF SOME TOUCH UP ITEMS! CHECK OUT

#### SOME MORE VIEWS OF THE RENOVATED AREA.