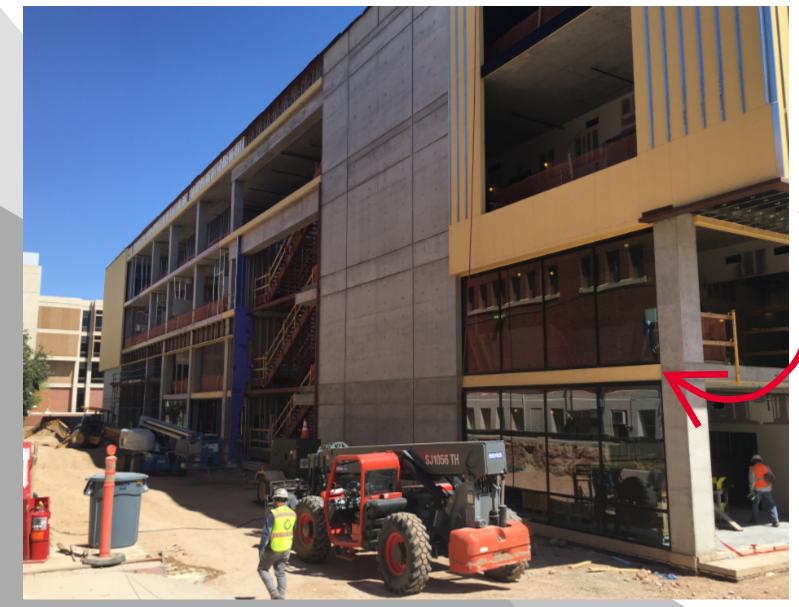

**ARCHITECT'S RENDERING OF THE NORTH SIDE OF BARTLETT ACADEMIC SUCCESS CENTER!** 

A CURRENT VIEW OF THE BARTLETT ACADEMIC SUCCESS CENTER'S NORTH SIDE. DON'T WORRY -THE YELLOW WATERPROOFING

#### WILL BE COVERED BY METAL PANELS (BEAR DOWN!)

DISTRICT SITE WORK IS ONGOING WITH HARDSCAPE BETWEEN MAIN LIBRARY AND BEAR DOWN, AND SCIENCE & ENGINEERING LIBRARY AND BEAR DOWN!

THE WEST HALF OF THE CONCRETE BANDS WERE JUST PLACED THIS WEEK OUTSIDE OF SCIENCE & ENGINEERING LIBRARY! SEE PAGE TWO FOR ANOTHER VIEW