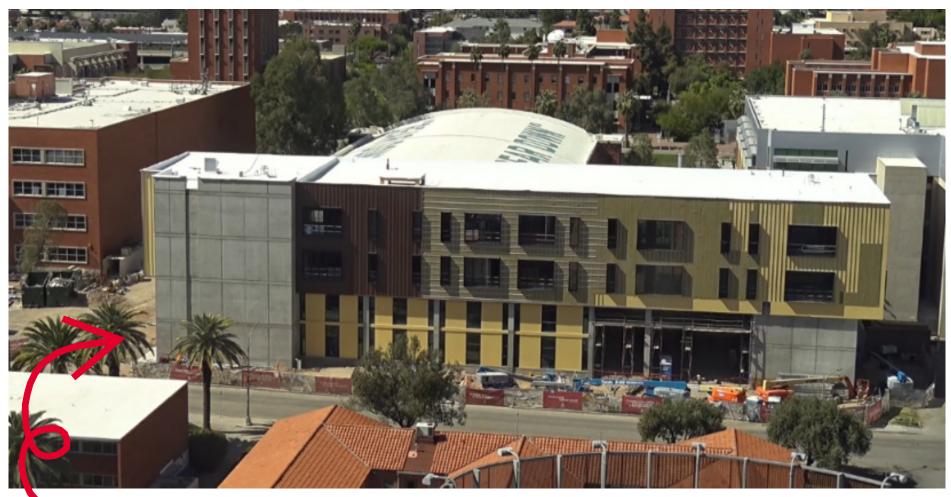

**ARCHITECT'S RENDERING OF THE NORTH SIDE OF BARTLETT ACADEMIC SUCCESS CENTER!** 

A CURRENT VIEW OF THE BARTLETT ACADEMIC SUCCESS CENTER'S NORTH SIDE. DON'T WORRY -THE YELLOW WATERPROOFING

#### WILL BE COVERED BY METAL PANELS (BEAR DOWN!)

DISTRICT SITE WORK IS ONGOING WITH HARDSCAPE BETWEEN MAIN LIBRARY AND BEAR DOWN, AND SCIENCE & ENGINEERING LIBRARY AND BEAR DOWN!

THE WEST HALF OF THE CONCRETE BANDS WERE JUST PLACED THIS WEEK OUTSIDE OF SCIENCE & ENGINEERING LIBRARY! SEE PAGE TWO FOR ANOTHER VIEW