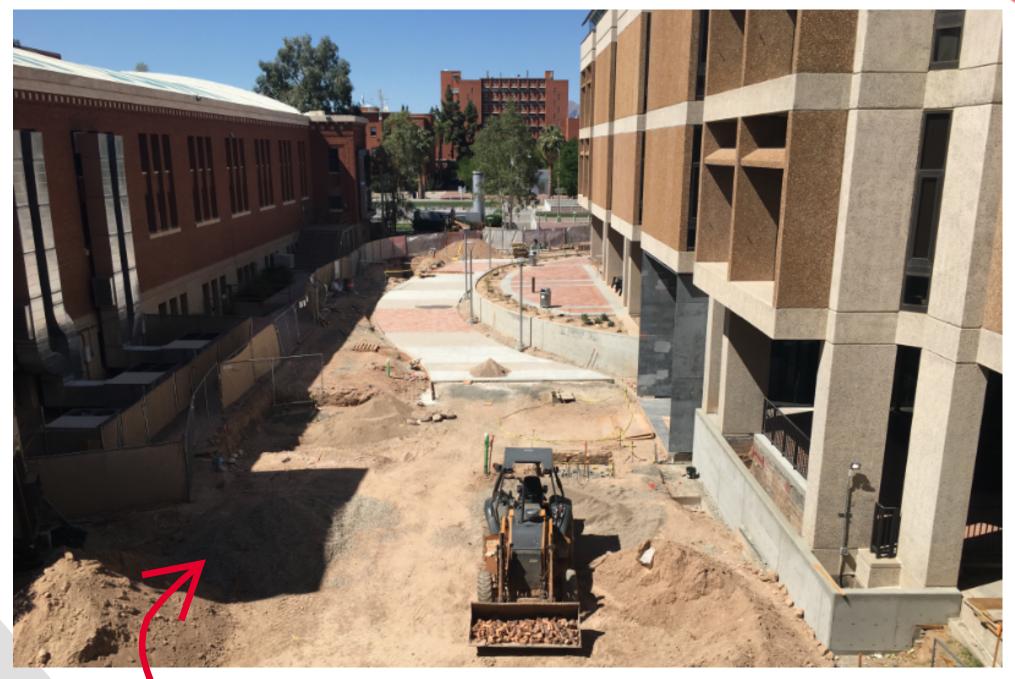

SCIENCE & ENGINEERING LIBRARY NEW EAST ENTRY HARDSCAPE IS GOING IN! IT WILL BE EXPANDED TO THE EAST WHEN BEAR DOWN IS UNDER CONSTRUCTION!

SCIENCE ENGINEERING LIBRARY- EAST SIDE OF LEVELS TWO AND THREE ARE NEARLY READY FOR FURNITURE!

#### WILL BE COVERED BY METAL PANELS (BEAR DOWN!)

DISTRICT SITE WORK IS ONGOING WITH HARDSCAPE BETWEEN MAIN LIBRARY AND BEAR DOWN, AND SCIENCE & ENGINEERING LIBRARY AND BEAR DOWN!

THE WEST HALF OF THE CONCRETE BANDS WERE JUST PLACED THIS WEEK OUTSIDE OF SCIENCE & ENGINEERING LIBRARY! SEE PAGE TWO FOR ANOTHER VIEW