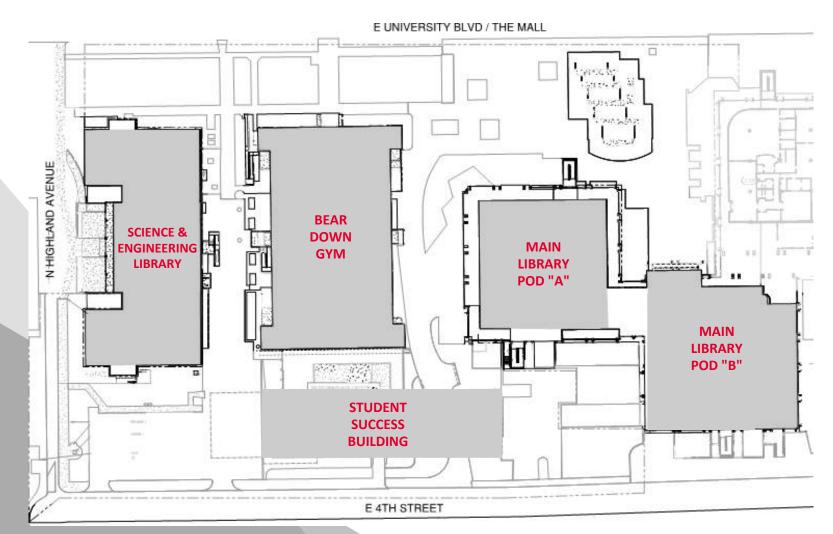

#### **BUILDING REFERENCE MAP**

CONSTRUCTION COMING SOON: COMPLETION OF PRECAST CONCRETE STAIR TREADS AT THE NEW ENTRY TO THE SCIENCE & ENGINEERING LIBRARY, AND COMPLETE INSTALLATION OF BARTLETT ACADEMIC SUCCESS CENTER EXTERIOR METAL SIDING!