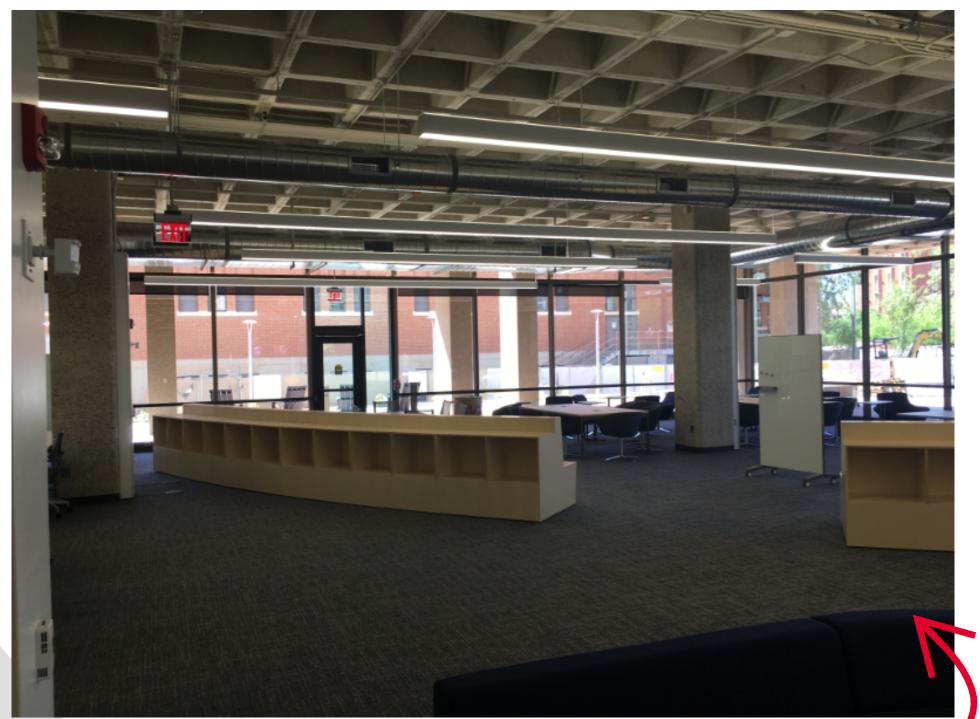

MAIN LIBRARY POD 'A' IS COMPLETED WITH EXCEPTION OF SOME TOUCH UP ITEMS! CHECK OUT