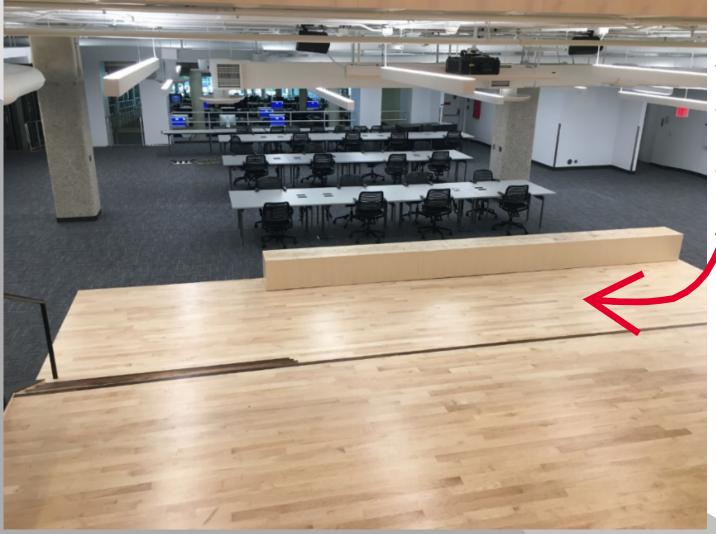

MAIN LIBRARY POD 'A' IS COMPLETED WITH EXCEPTION OF SOME TOUCH UP ITEMS! CHECK OUT

#### SOME MORE VIEWS OF THE RENOVATED AREA.