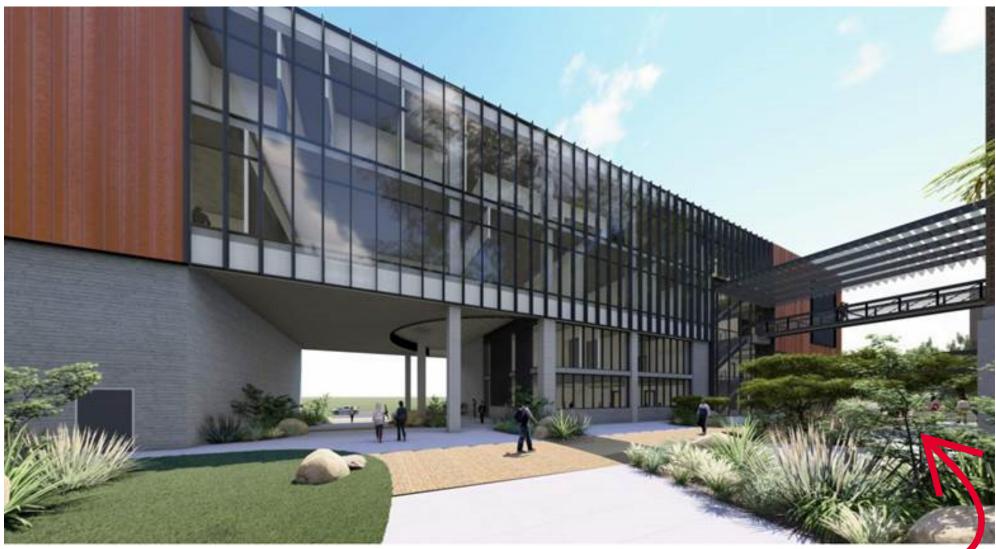

**ARCHITECT'S RENDERING OF THE NORTH SIDE OF BARTLETT ACADEMIC SUCCESS CENTER!** 

A CURRENT VIEW OF THE BARTLETT ACADEMIC SUCCESS CENTER'S NORTH SIDE. DON'T WORRY -THE YELLOW WATERPROOFING