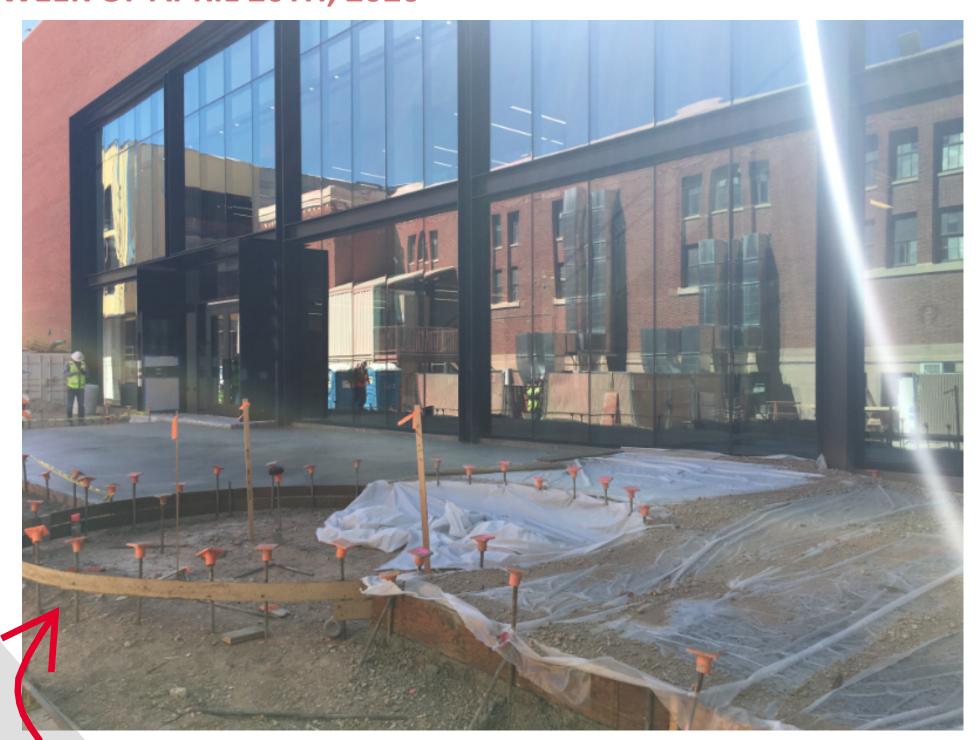

SCIENCE & ENGINEERING LIBRARY NEW EAST ENTRY HARDSCAPE IS GOING IN! IT WILL BE EXPANDED TO THE EAST WHEN BEAR DOWN IS UNDER CONSTRUCTION!

SCIENCE ENGINEERING LIBRARY- EAST SIDE OF LEVELS TWO AND THREE ARE NEARLY READY FOR FURNITURE!

#### WILL BE COVERED BY METAL PANELS (BEAR DOWN!)

DISTRICT SITE WORK IS ONGOING WITH HARDSCAPE BETWEEN MAIN LIBRARY AND BEAR DOWN, AND SCIENCE & ENGINEERING LIBRARY AND BEAR DOWN!

THE WEST HALF OF THE CONCRETE BANDS WERE JUST PLACED THIS WEEK OUTSIDE OF SCIENCE & ENGINEERING LIBRARY! SEE PAGE TWO FOR ANOTHER VIEW