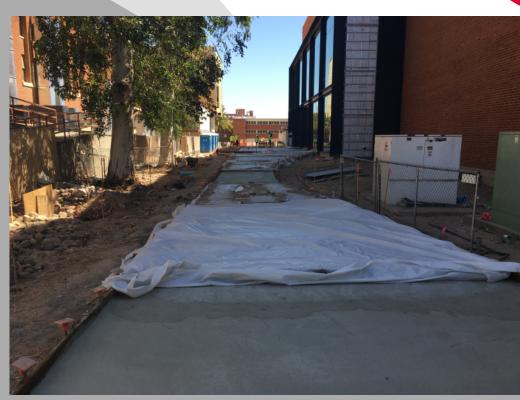

#### WILL BE COVERED BY METAL PANELS (BEAR DOWN!)

DISTRICT SITE WORK IS ONGOING WITH HARDSCAPE BETWEEN MAIN LIBRARY AND BEAR DOWN, AND SCIENCE & ENGINEERING LIBRARY AND BEAR DOWN!

THE WEST HALF OF THE CONCRETE BANDS WERE JUST PLACED THIS WEEK OUTSIDE OF SCIENCE & ENGINEERING LIBRARY! SEE PAGE TWO FOR ANOTHER VIEW