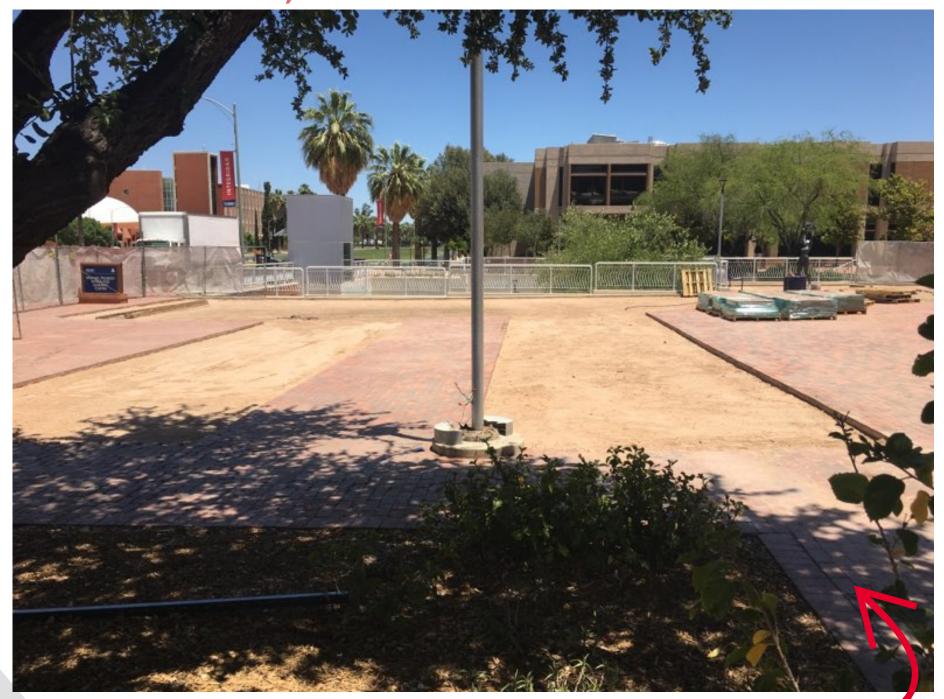

### THE UNIVERSITY OF ARIZONA **CONSTRUCTION UPDATE** STUDENT SUCCESS DISTRICT PROJECT WEEK OF MAY 18TH, 2020

VIEW OF HARDSCAPE WORK TO THE NORTH OF MAIN LIBRARY POD 'A'. BRICK HAS BEEN REMOVED FOR NEW CONCRETE BANDS TO BE INSTALLED