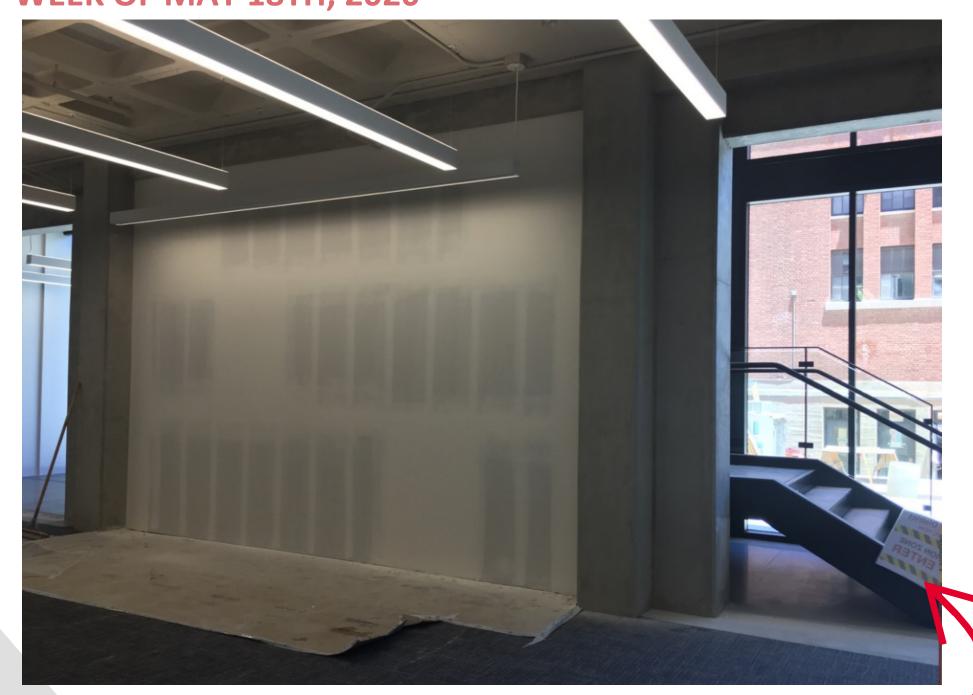

### THE UNIVERSITY OF ARIZONA **CONSTRUCTION UPDATE** STUDENT SUCCESS DISTRICT PROJECT WEEK OF MAY 18TH, 2020

A VIEW OF THE BARTLETT ACADEMIC SUCCESS CENTER EXTERIOR PROGRESS!

A MARTIN

BARTLETT ACADEMIC SUCCESS CENTER DRYWALL WORK IS ONGOING AND PAINTING IS STARTING!