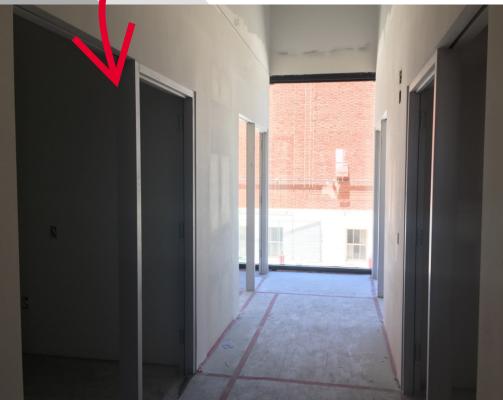

APE INSTALLATION, BEAR DOWN GYM RENOVATION START, AND COMPLETE INSTALLATION OF BARTLETT ACADEMIC SUCCESS CENTER EXTERIOR METAL SIDING!



### THE UNIVERSITY OF ARIZONA **CONSTRUCTION UPDATE** STUDENT SUCCESS DISTRICT PROJECT WEEK OF MAY 18TH, 2020





VIEW OF HARDSCAPE WORK TO THE NORTH OF MAIN LIBRARY POD 'A'. BRICK HAS BEEN REMOVED FOR NEW CONCRETE BANDS TO BE INSTALLED

VIEW FACING SOUTH BETWEEN WEAVER SCIENCE-ENGINEERING LIBRARY AND BEAR DOWN GYM. A NEW STEEL PLANTER IS BEING ADDED!



## THE UNIVERSITY OF ARIZONA CONSTRUCTION UPDATE STUDENT SUCCESS DISTRICT PROJECT

WEEK OF MAY 18TH, 2020



CENTRAL STAIR STRINGERS (THE STEEL THAT EVENTUALLY HOLD THE TREADS) ARE INSTALLED WITH TEMPORARY RAILINGS AND TREADS IN THE BARTLETT ACADEMIC SUCCESS CENTER



#### WALL AND DOORFRAME PROGRESS!



RESTROOM WALL TILE IS BEING INSTALLED!



### THE UNIVERSITY OF ARIZONA **CONSTRUCTION UPDATE** STUDENT SUCCESS DISTRICT PROJECT WEEK OF MAY 18TH, 2020



A VIEW OF THE BARTLETT ACADEMIC SUCCESS CENTER EXTERIOR PROGRESS!

A MARTIN





BARTLETT ACADEMIC SUCCESS CENTER DRYWALL WORK IS ONGOING AND PAINTING IS STARTING!



# THE UNIVERSITY • OF ARIZONA **CONSTRUCTION UPDATE STUDENT SUCCESS DISTRICT PROJECT** WEEK OF MAY 18TH, 2020



**THE WEAVER SCIENCE-ENGINEERING LIBRARY IS GETTING MORE FINISHING TOUCHES!**