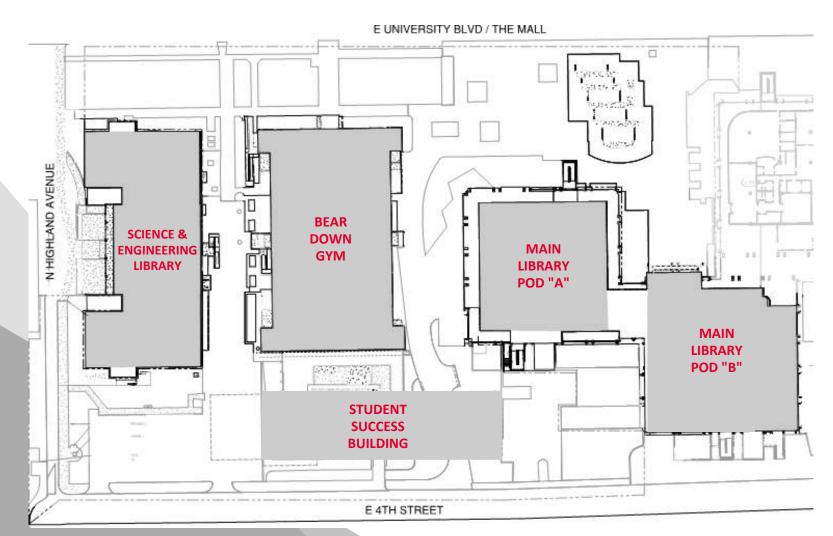

#### **BUILDING REFERENCE MAP**

CONSTRUCTION COMING SOON: CONTINUED SITE HARDSCAPE INSTALLATION, BEAR DOWN GYM RENOVATION START, AND COMPLETE INSTALLATION OF BARTLETT ACADEMIC SUCCESS CENTER EXTERIOR METAL SIDING!