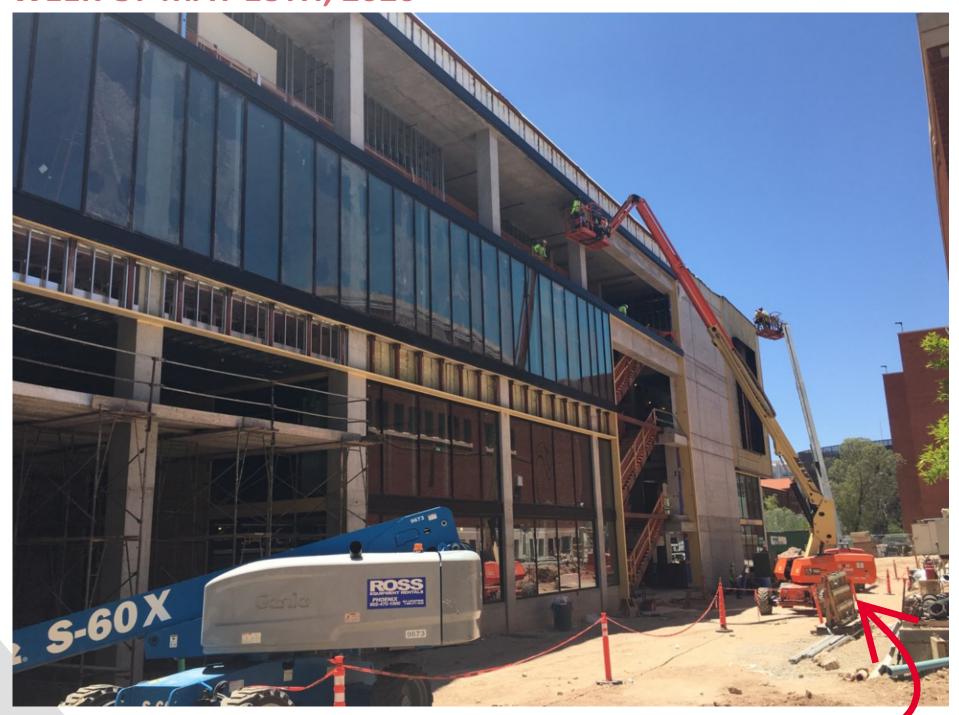

### THE UNIVERSITY OF ARIZONA **CONSTRUCTION UPDATE** STUDENT SUCCESS DISTRICT PROJECT WEEK OF MAY 18TH, 2020

A VIEW OF THE BARTLETT ACADEMIC SUCCESS CENTER EXTERIOR PROGRESS!

A MARTIN

BARTLETT ACADEMIC SUCCESS CENTER DRYWALL WORK IS ONGOING AND PAINTING IS STARTING!