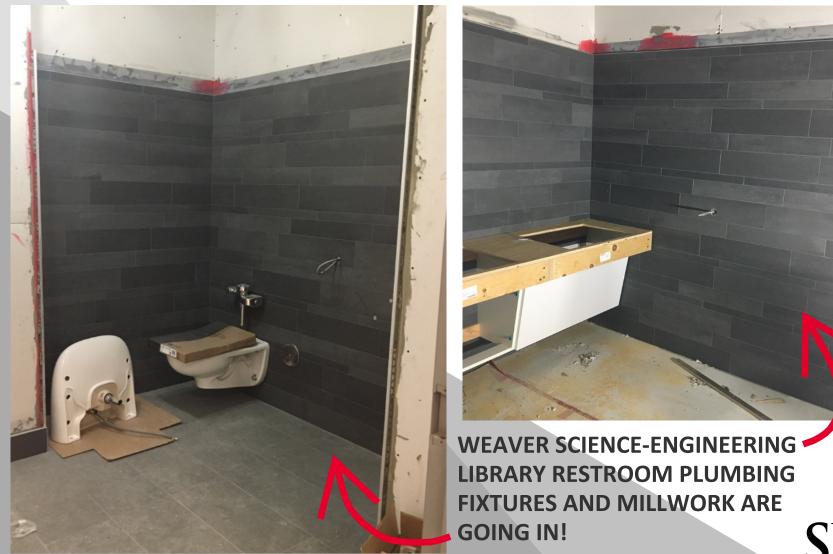

#### WALL AND DOORFRAME PROGRESS!

RESTROOM WALL TILE IS BEING INSTALLED!

# THE UNIVERSITY • OF ARIZONA **CONSTRUCTION UPDATE STUDENT SUCCESS DISTRICT PROJECT** WEEK OF MAY 18TH, 2020

**THE WEAVER SCIENCE-ENGINEERING LIBRARY IS GETTING MORE FINISHING TOUCHES!** 