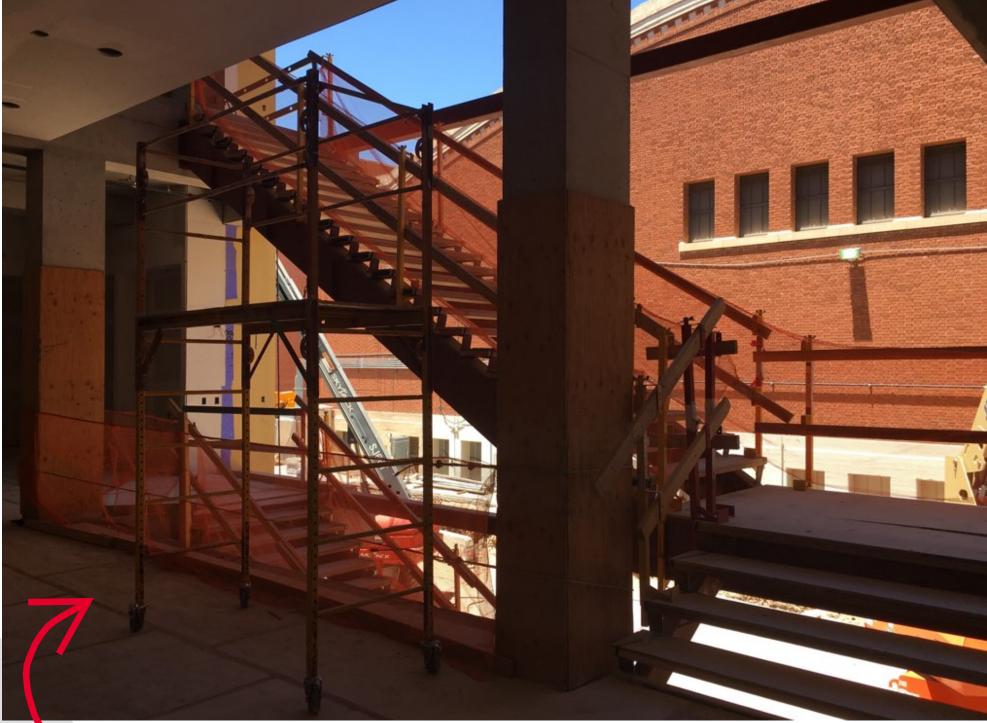

## THE UNIVERSITY OF ARIZONA CONSTRUCTION UPDATE STUDENT SUCCESS DISTRICT PROJECT

WEEK OF MAY 18TH, 2020

CENTRAL STAIR STRINGERS (THE STEEL THAT EVENTUALLY HOLD THE TREADS) ARE INSTALLED WITH TEMPORARY RAILINGS AND TREADS IN THE BARTLETT ACADEMIC SUCCESS CENTER