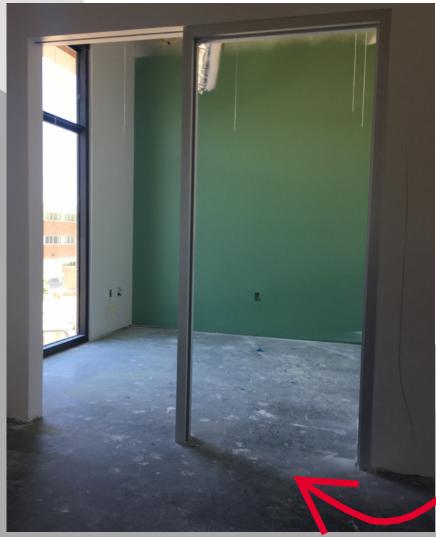

AY 18TH, 2020





VIEW OF HARDSCAPE WORK TO THE NORTH OF MAIN LIBRARY POD 'A'. BRICK HAS BEEN REMOVED FOR NEW CONCRETE BANDS TO BE INSTALLED

VIEW FACING SOUTH BETWEEN WEAVER SCIENCE-ENGINEERING LIBRARY AND BEAR DOWN GYM. A NEW STEEL PLANTER IS BEING ADDED!



## THE UNIVERSITY OF ARIZONA CONSTRUCTION UPDATE STUDENT SUCCESS DISTRICT PROJECT

WEEK OF MAY 18TH, 2020



CENTRAL STAIR STRINGERS (THE STEEL THAT EVENTUALLY HOLD THE TREADS) ARE INSTALLED WITH TEMPORARY RAILINGS AND TREADS IN THE BARTLETT ACADEMIC SUCCESS CENTER



#### WALL AND DOORFRAME PROGRESS!



RESTROOM WALL TILE IS BEING INSTALLED!



### THE UNIVERSITY OF ARIZONA **CONSTRUCTION UPDATE** STUDENT SUCCESS DISTRICT PROJECT WEEK OF MAY 18TH, 2020



A VIEW OF THE BARTLETT ACADEMIC SUCCESS CENTER EXTERIOR PROGRESS!

A MARTIN





BARTLETT ACADEMIC SUCCESS CENTER DRYWALL WORK IS ONGOING AND PAINTING IS STARTING!



# THE UNIVERSITY • OF ARIZONA **CONSTRUCTION UPDATE STUDENT SUCCESS DISTRICT PROJECT** WEEK OF MAY 18TH, 2020



**THE WEAVER SCIENCE-ENGINEERING LIBRARY IS GETTING MORE FINISHING TOUCHES!**