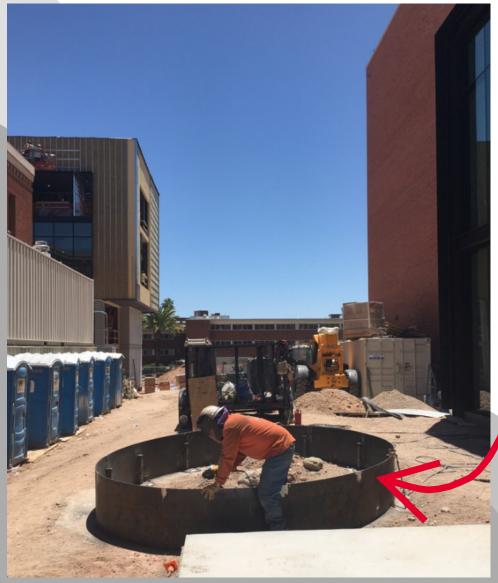

VIEW FACING SOUTH BETWEEN WEAVER SCIENCE-ENGINEERING LIBRARY AND BEAR DOWN GYM. A NEW STEEL PLANTER IS BEING ADDED!