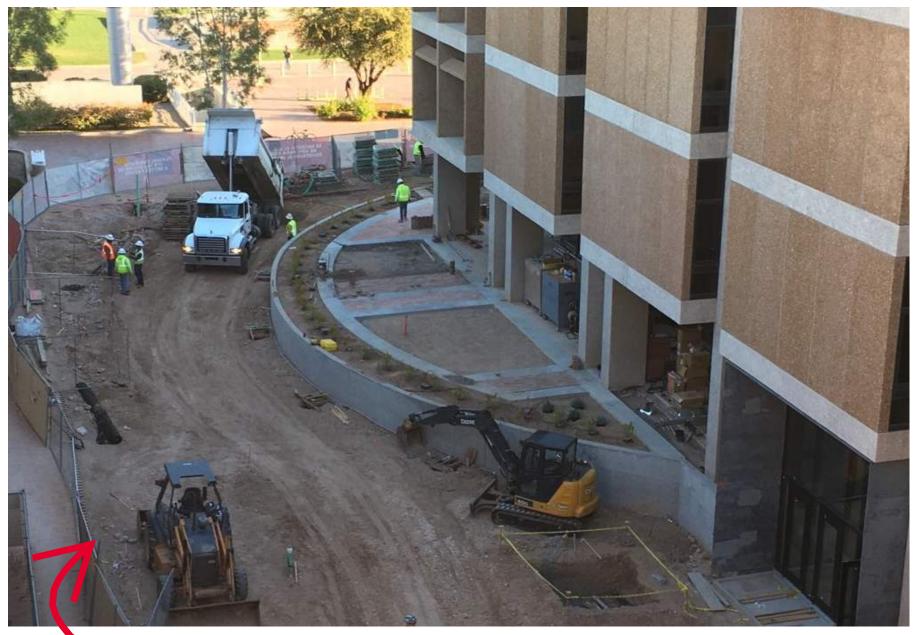

VIEW OF THE PROGRESS OF THE PLANTINGS AND PATIO WORK FROM STUDENT SUCCESS BUILDING ROOF DECK

VIEW OF THE PATIO AND PLANTING PROGRESS TO THE NORTHWEST OF MAIN LIBRARY POD 'A'

VIEW OF THE MAIN LIBRARY ENTRY - ALL FENCING REMOVED AND OPEN FOR USE!