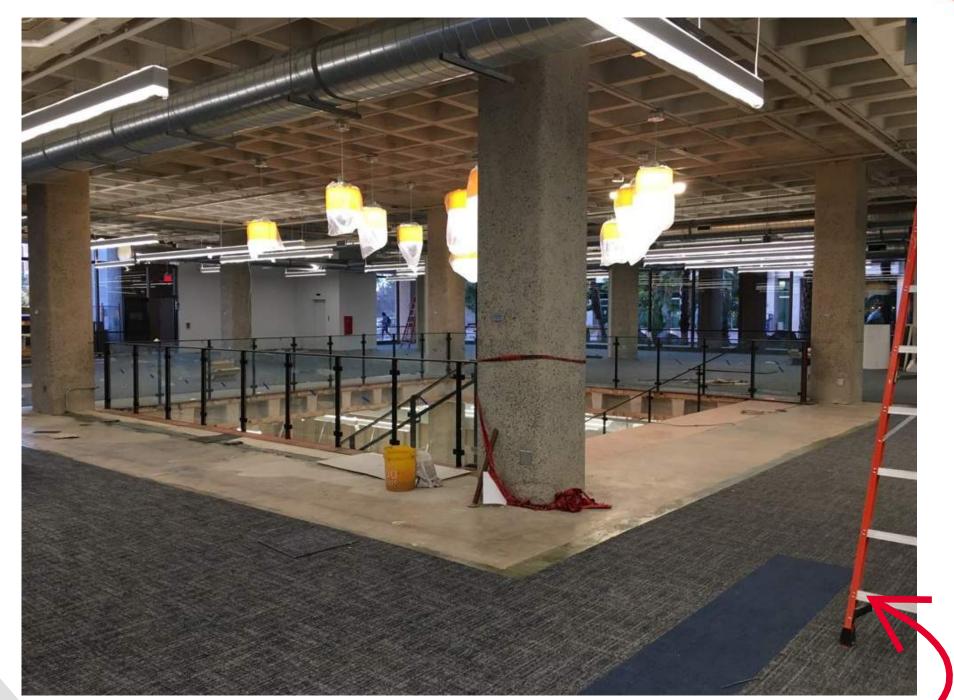

A VIEW FROM INSIDE THE NEW ENTRY!

**MAIN LIBRARY POD** 'A' MONUMENT **STAIR RAILING GLASS IS INSTALLED AND CARPET IS ONGOING!** 

MAIN LIBRARY CENTRAL STAIR NEW PASSAGE IS OPEN FOR VIEWING! FLOORING WORK AND FURNITURE IN THE AREA IS UPCOMING!