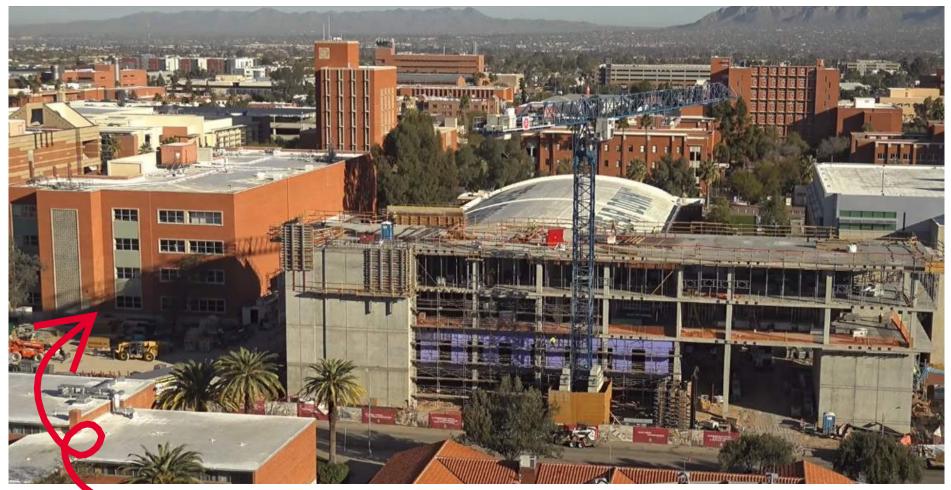

A VIEW OF THE PROGRESS ON THE NEW STUDENT SUCCESS BUILDING!



#### **BUILDING REFERENCE MAP**

<u>CONSTRUCTION COMING SOON:</u> COMPLETION OF MAIN LIBRARY POD "A" *MONUMENT STAIR* WOOD FLOORING, COMPLETION OF GLASS AND AND STAIRS AT THE NEW ENTRY TO THE SCIENCE & ENGINEERING LIBRARY, AND INSTALLATION OF STUDENT SUCCESS BUILDING EXTERIOR FRAMING!







VIEW OF THE PROGRESS OF THE PLANTINGS AND PATIO WORK FROM STUDENT SUCCESS BUILDING ROOF DECK



VIEW OF THE PATIO AND PLANTING PROGRESS TO THE NORTHWEST OF MAIN LIBRARY POD 'A'





VIEW OF THE MAIN LIBRARY ENTRY - ALL FENCING REMOVED AND OPEN FOR USE!

A VIEW FROM INSIDE THE NEW ENTRY!









**MAIN LIBRARY POD** 'A' MONUMENT **STAIR RAILING GLASS IS INSTALLED AND CARPET IS ONGOING!** 





MAIN LIBRARY CENTRAL STAIR NEW PASSAGE IS OPE