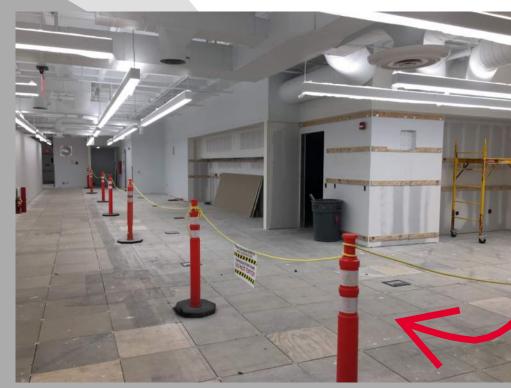

SCIENCE & ENGINEERING LIBRARY JUST INSIDE EAST ENTRY PROGRESS IS ONGOING.

LEVEL 2 INTERIOR GLAZING IS NEARLY COMPLETE

SHORING AT THE STUDENT SUCCESS BUILDING AREAWAY HAS BEEN REMOVED!

STUDENT SUCCESS BUILDING LEVEL 1 IS BEING PREPARED FOR SLAB ON GRADE PLACEMENT WITH UNDERGROUND