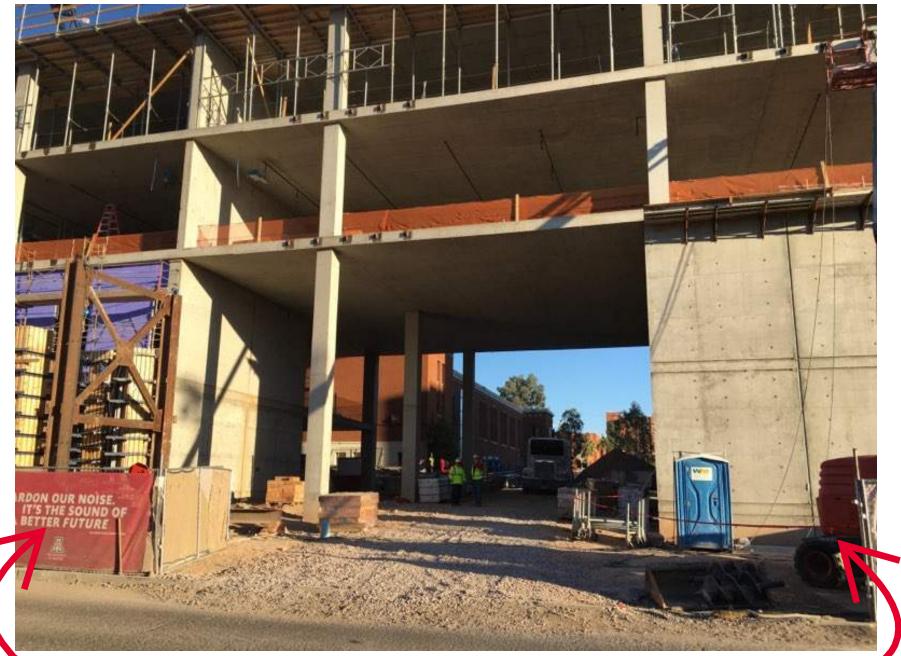

SCIENCE & ENGINEERING LIBRARY JUST INSIDE EAST ENTRY PROGRESS IS ONGOING.

LEVEL 2 INTERIOR GLAZING IS NEARLY COMPLETE

SHORING AT THE STUDENT SUCCESS BUILDING AREAWAY HAS BEEN REMOVED!

STUDENT SUCCESS BUILDING LEVEL 1 IS BEING PREPARED FOR SLAB ON GRADE PLACEMENT WITH UNDERGROUND

#### UTILITIES AND GRADING

STUDENT SUCCESS BUILDING PROGRESS IS ONGOING!

STUDENT SUCCESS BUILDING LEVEL 4 FORMWORK IS BEING STRIPPED!