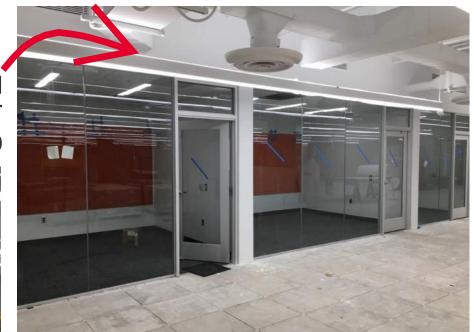

> POD 'A' LEVEL 1 STUDY ROOM MARKERBOARDS AND CARPET ARE INSTALLED

#### POD 'A' LEVEL 1 MILLWORK AND FLOORING ARE FORTHCOMING!

VIEW OF THE PROGRESS OF SCIENCE & ENGINEERING LIBRARY NEW ENTRY - CEILING IS BEING INSTALLED AND PLASTIC IS IN PLACE UNTIL STAIR IS INSTALLED AND GLASS ARRIVES!