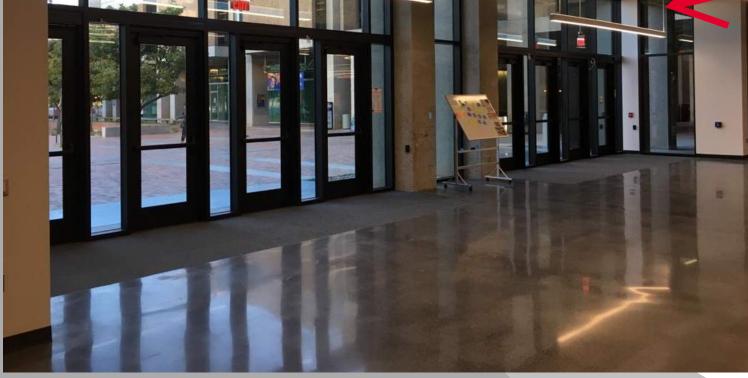

A VIEW FROM INSIDE THE NEW ENTRY!

**MAIN LIBRARY POD** 'A' MONUMENT **STAIR RAILING GLASS IS INSTALLED AND CARPET IS ONGOING!** 

MAIN LIBRARY CENTRAL STAIR NEW PASSAGE IS OPEN FOR VIEWING! FLOORING WORK AND FURNITURE IN THE AREA IS UPCOMING!