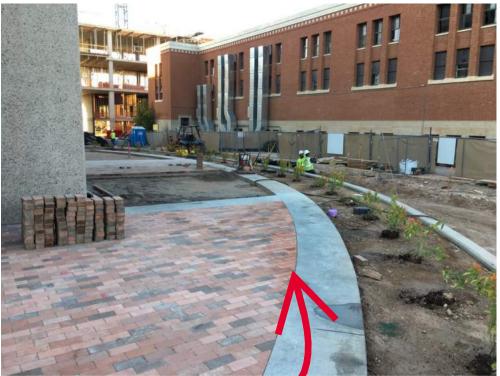

VIEW OF THE PROGRESS OF THE PLANTINGS AND PATIO WORK FROM STUDENT SUCCESS BUILDING ROOF DECK

VIEW OF THE PATIO AND PLANTING PROGRESS TO THE NORTHWEST OF MAIN LIBRARY POD 'A'

VIEW OF THE MAIN LIBRARY ENTRY - ALL FENCING REMOVED AND OPEN FOR USE!