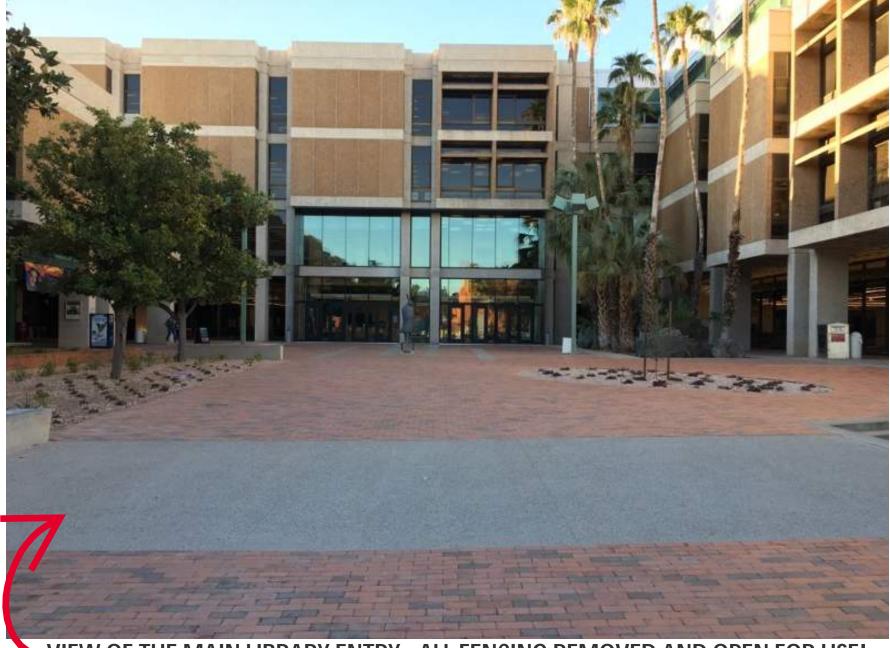

VIEW OF THE PROGRESS OF THE PLANTINGS AND PATIO WORK FROM STUDENT SUCCESS BUILDING ROOF DECK

VIEW OF THE PATIO AND PLANTING PROGRESS TO THE NORTHWEST OF MAIN LIBRARY POD 'A'

VIEW OF THE MAIN LIBRARY ENTRY - ALL FENCING REMOVED AND OPEN FOR USE!