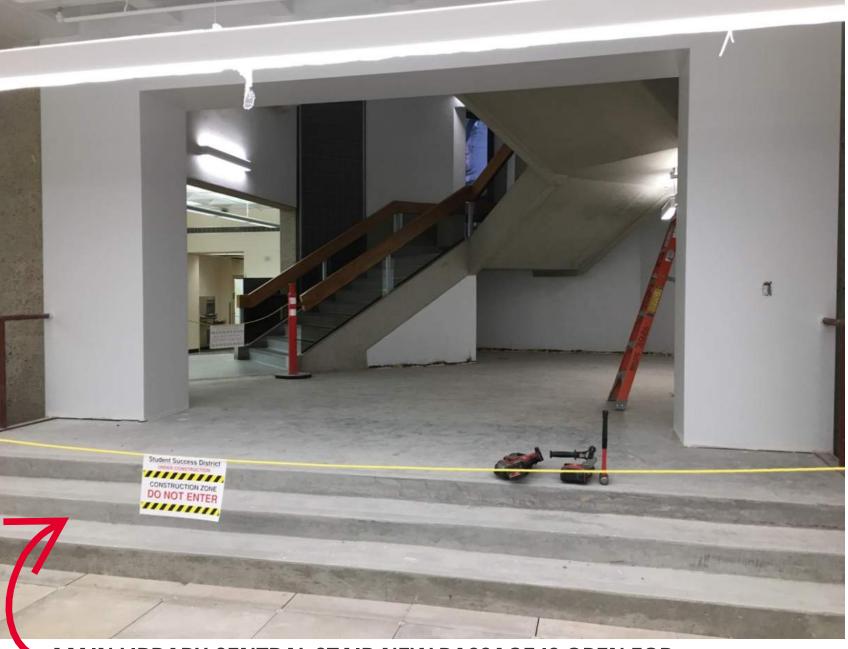

A VIEW FROM INSIDE THE NEW ENTRY!

**MAIN LIBRARY POD** 'A' MONUMENT **STAIR RAILING GLASS IS INSTALLED AND CARPET IS ONGOING!** 

MAIN LIBRARY CENTRAL STAIR NEW PASSAGE IS OPEN FOR VIEWING! FLOORING WORK AND FURNITURE IN THE AREA IS UPCOMING!