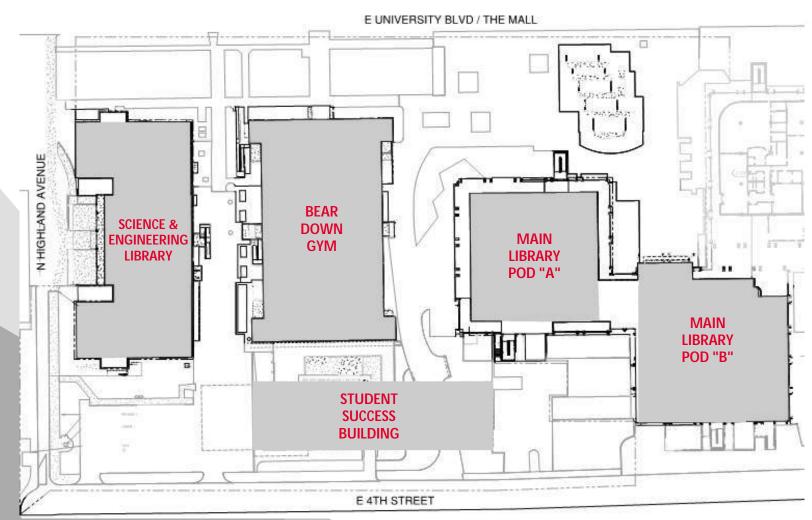

#### **BUILDING REFERENCE MAP**

<u>CONSTRUCTION COMING SOON:</u> COMPLETION OF MAIN LIBRARY POD "A" *MONUMENT STAIR* WOOD FLOORING, COMPLETION OF GLASS AND AND STAIRS AT THE NEW ENTRY TO THE SCIENCE & ENGINEERING LIBRARY, AND INSTALLATION OF STUDENT SUCCESS BUILDING EXTERIOR FRAMING!