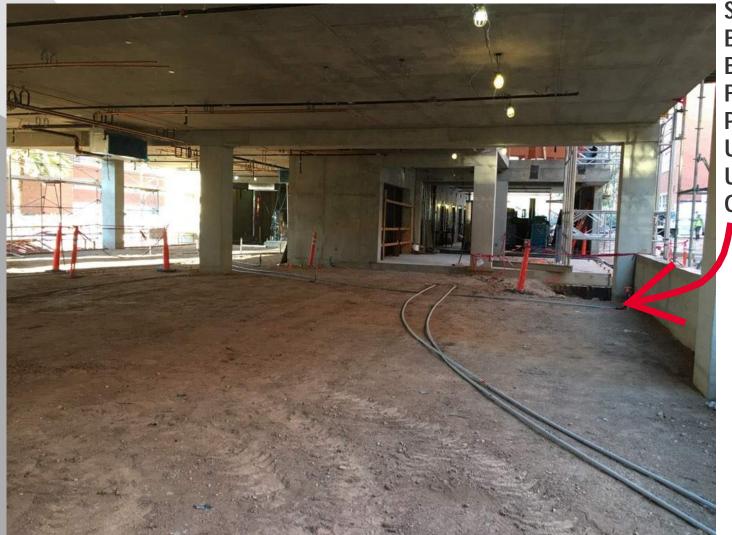

SCIENCE & ENGINEERING LIBRARY JUST INSIDE EAST ENTRY PROGRESS IS ONGOING.

LEVEL 2 INTERIOR GLAZING IS NEARLY COMPLETE

SHORING AT THE STUDENT SUCCESS BUILDING AREAWAY HAS BEEN REMOVED!

STUDENT SUCCESS BUILDING LEVEL 1 IS BEING PREPARED FOR SLAB ON GRADE PLACEMENT WITH UNDERGROUND

#### UTILITIES AND GRADING

STUDENT SUCCESS BUILDING PROGRESS IS ONGOING!

STUDENT SUCCESS BUILDING LEVEL 4 FORMWORK IS BEING STRIPPED!