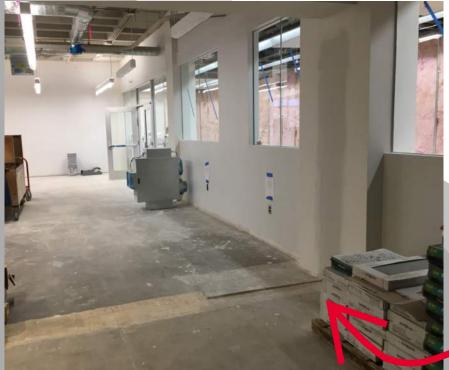

> POD 'A' LEVEL 1 STUDY ROOM MARKERBOARDS AND CARPET ARE INSTALLED

#### POD 'A' LEVEL 1 MILLWORK AND FLOORING ARE FORTHCOMING!

VIEW OF THE PROGRESS OF SCIENCE & ENGINEERING LIBRARY NEW ENTRY - CEILING IS BEING INSTALLED AND PLASTIC IS IN PLACE UNTIL STAIR IS INSTALLED AND GLASS ARRIVES!