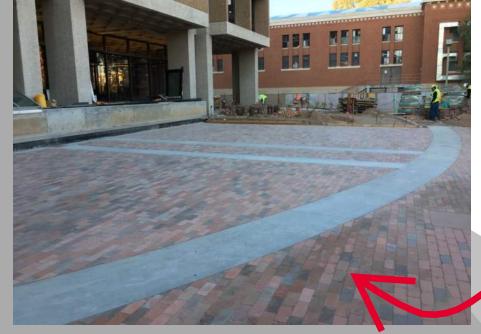

VIEW OF THE PROGRESS OF THE PLANTINGS AND PATIO WORK FROM STUDENT SUCCESS BUILDING ROOF DECK

VIEW OF THE PATIO AND PLANTING PROGRESS TO THE NORTHWEST OF MAIN LIBRARY POD 'A'

VIEW OF THE MAIN LIBRARY ENTRY - ALL FENCING REMOVED AND OPEN FOR USE!