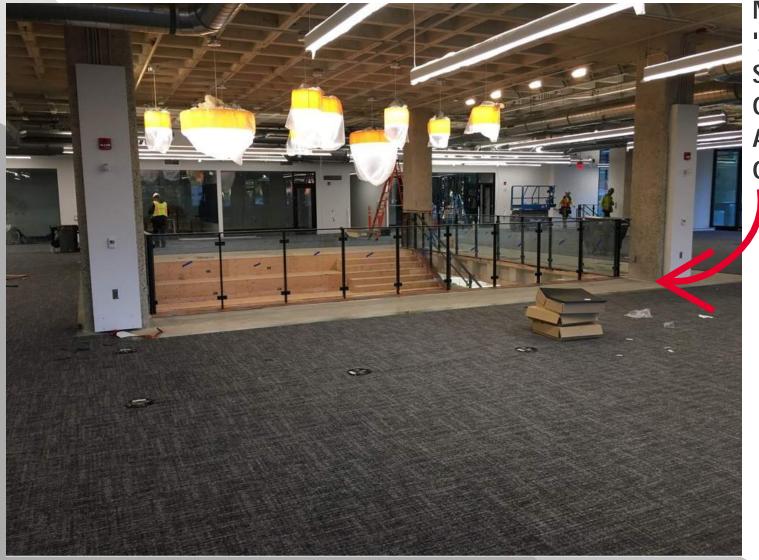

A VIEW FROM INSIDE THE NEW ENTRY!

**MAIN LIBRARY POD** 'A' MONUMENT **STAIR RAILING GLASS IS INSTALLED AND CARPET IS ONGOING!** 

MAIN LIBRARY CENTRAL STAIR NEW PASSAGE IS OPEN FOR VIEWING! FLOORING WORK AND FURNITURE IN THE AREA IS UPCOMING!