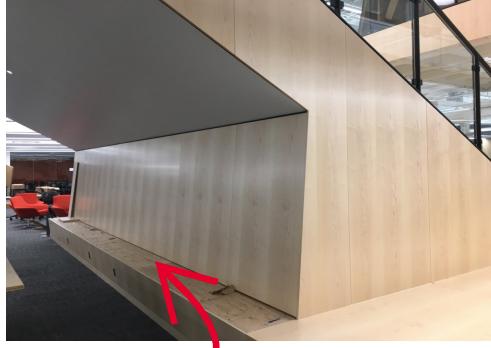

STUDENT SUCCESS DISTRICT PROJECT

WEEK OF MARCH 16TH, 2020

MAIN LIBRARY POD 'A' MONUMENT
STAIR AND OPEN AREA ARE
COMPLETE AND FURNITURE IS
BEING INSTALLED!

MAIN LIBRARY
POD 'A' BENCHES
ARE INSTALLED
AND BEING
PREPARED FOR
CUSHIONS!