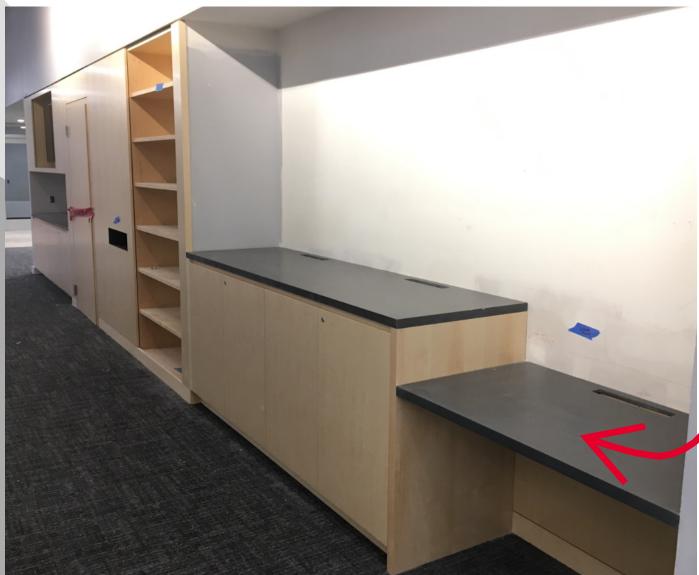

STUDENT SUCCESS DISTRICT PROJECT

WEEK OF MARCH 16TH, 2020

DEMOLITION IS BEING COMPLETED AT WEAVER SCIENCE & ENGINEERING LIBRARY WEST ENTRY IN PREPARATION FOR NEW WORK!

WEAVER SCIENCE & ENGINEERING LIBRARY SERVICE POINT IS NEARLY COMPLETE!