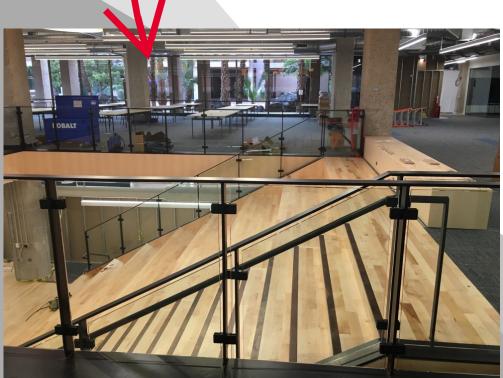

STUDENT SUCCESS DISTRICT PROJECT

WEEK OF MARCH 16TH, 2020

MAIN LIBRARY POD 'A' MONUMENT
STAIR AND OPEN AREA ARE
COMPLETE AND FURNITURE IS
BEING INSTALLED!

MAIN LIBRARY
POD 'A' BENCHES
ARE INSTALLED
AND BEING
PREPARED FOR
CUSHIONS!