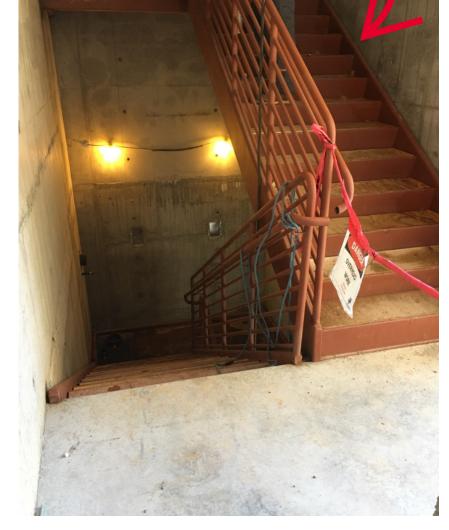

#### STUDENT SUCCESS DISTRICT PROJECT

WEEK OF MARCH 16TH, 2020

BARTLETT ACADEMIC SUCCESS CENTER LEVEL TWO FRAMING IS NEARLY COMPLETE!

BARTLETT
ACADEMIC SUCCESS
CENTER STAIRS ARE
BEING INSTALLED!

WINDOW FRAMES
ARE BEING
INSTALLED AND
PREPARED FOR
GLASS!