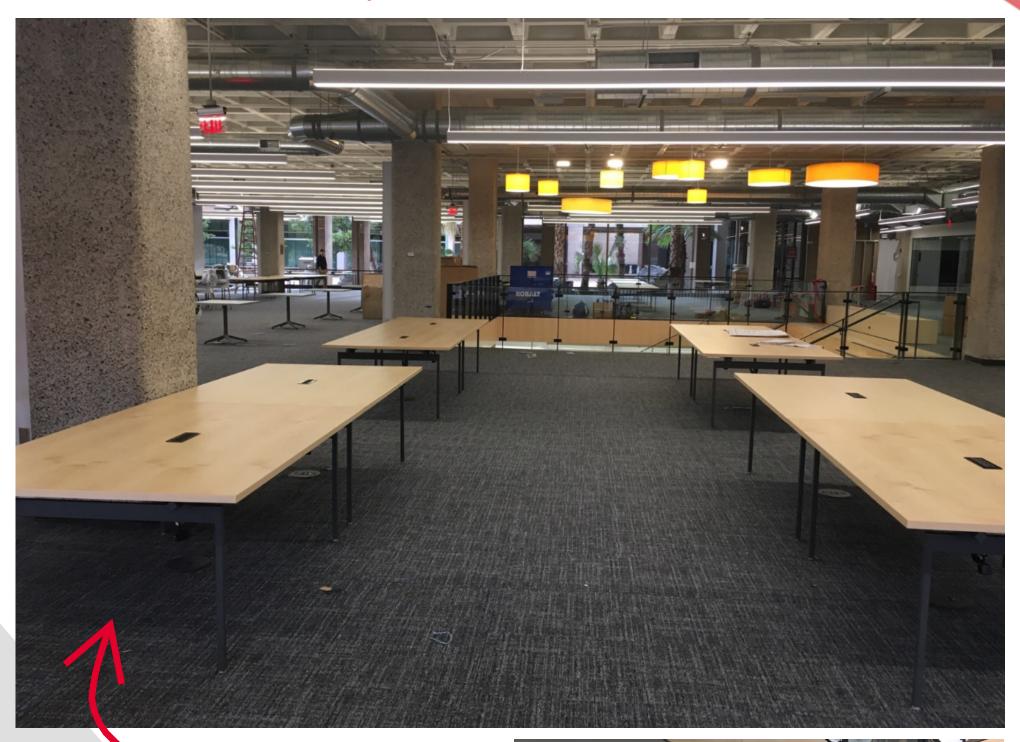

STUDENT SUCCESS DISTRICT PROJECT

WEEK OF MARCH 16TH, 2020

MAIN LIBRARY POD 'A' MONUMENT
STAIR AND OPEN AREA ARE
COMPLETE AND FURNITURE IS
BEING INSTALLED!

MAIN LIBRARY
POD 'A' BENCHES
ARE INSTALLED
AND BEING
PREPARED FOR
CUSHIONS!