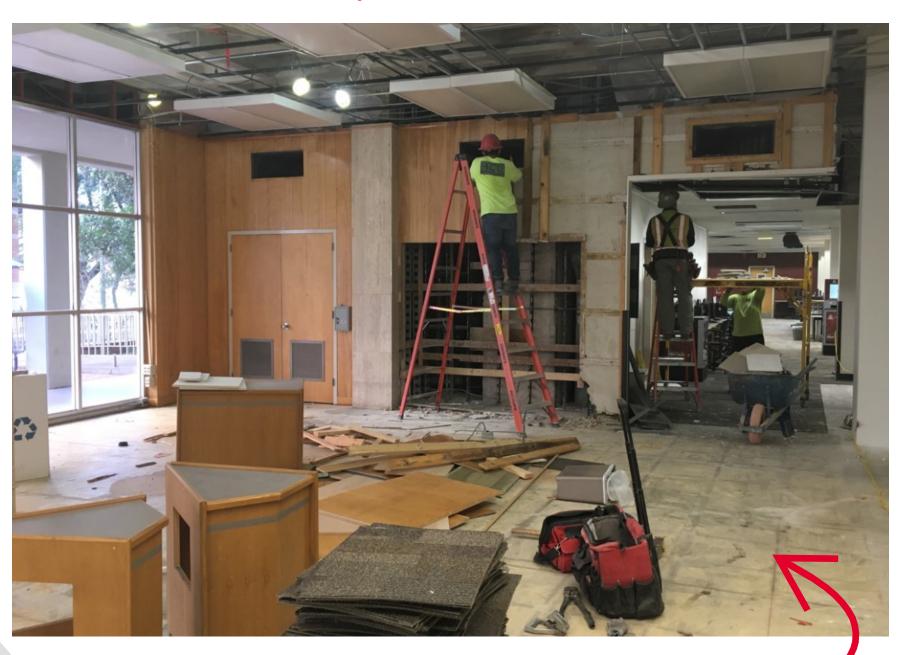

STUDENT SUCCESS DISTRICT PROJECT

WEEK OF MARCH 16TH, 2020

DEMOLITION IS BEING COMPLETED AT WEAVER SCIENCE & ENGINEERING LIBRARY WEST ENTRY IN PREPARATION FOR NEW WORK!

WEAVER SCIENCE & ENGINEERING LIBRARY SERVICE POINT IS NEARLY COMPLETE!