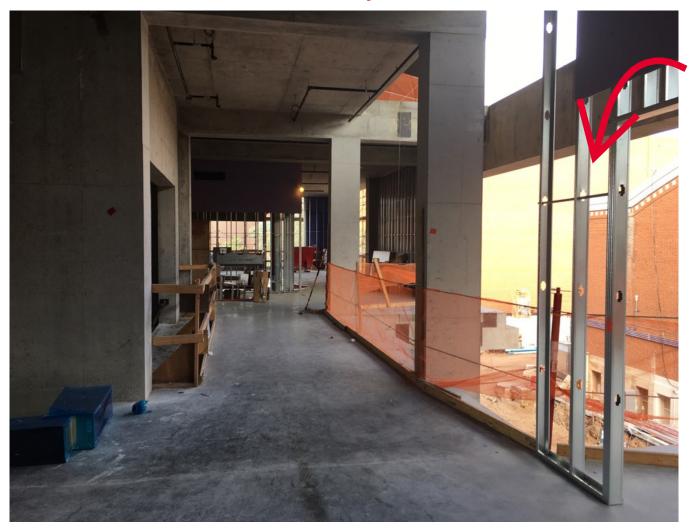

#### STUDENT SUCCESS DISTRICT PROJECT

WEEK OF MARCH 16TH, 2020

BARTLETT ACADEMIC SUCCESS CENTER LEVEL TWO FRAMING IS NEARLY COMPLETE!

BARTLETT
ACADEMIC SUCCESS
CENTER STAIRS ARE
BEING INSTALLED!

WINDOW FRAMES
ARE BEING
INSTALLED AND
PREPARED FOR
GLASS!