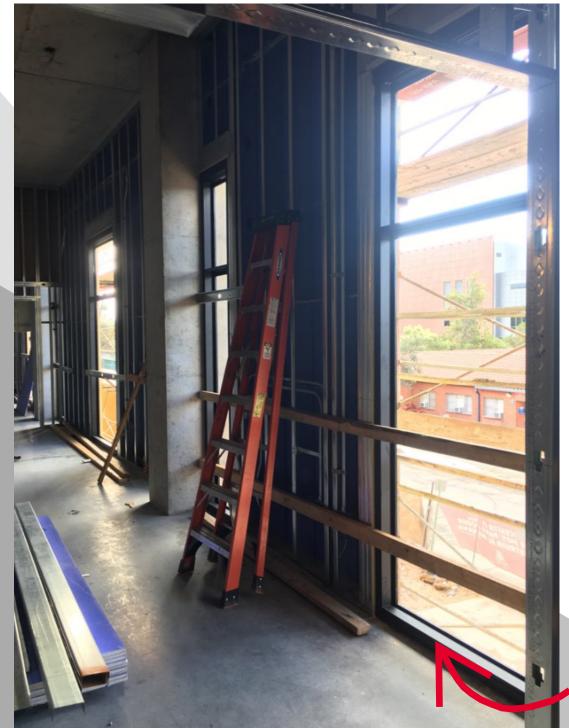

#### STUDENT SUCCESS DISTRICT PROJECT

WEEK OF MARCH 16TH, 2020

BARTLETT ACADEMIC SUCCESS CENTER LEVEL TWO FRAMING IS NEARLY COMPLETE!

BARTLETT
ACADEMIC SUCCESS
CENTER STAIRS ARE
BEING INSTALLED!

WINDOW FRAMES
ARE BEING
INSTALLED AND
PREPARED FOR
GLASS!