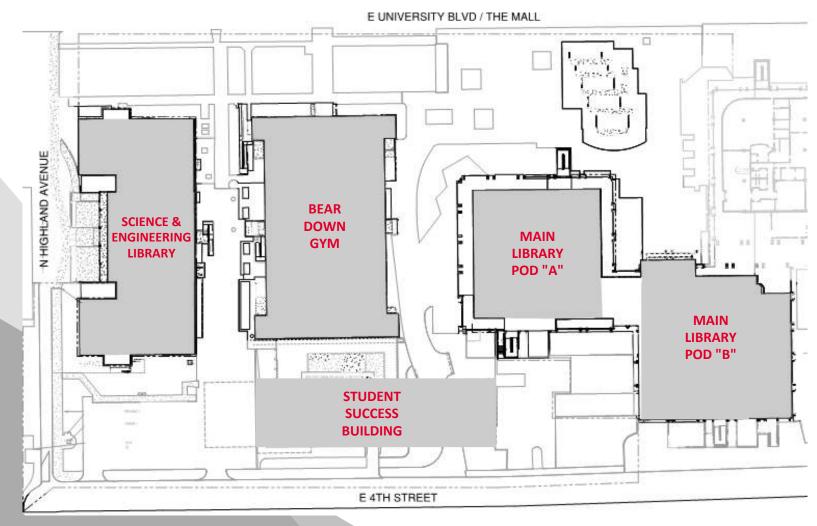

#### **BUILDING REFERENCE MAP**

CONSTRUCTION COMING SOON: COMPLETION AND TURN OVER OF MAIN LIBRARY POD "A", COMPLETION OF GLASS AND PRECAST CONCRETE STAIR TREADS AT THE NEW ENTRY TO THE SCIENCE & ENGINEERING LIBRARY, AND INSTALLATION OF BARTLETT ACADEMIC SUCCESS CENTER EXTERIOR METAL SIDING!