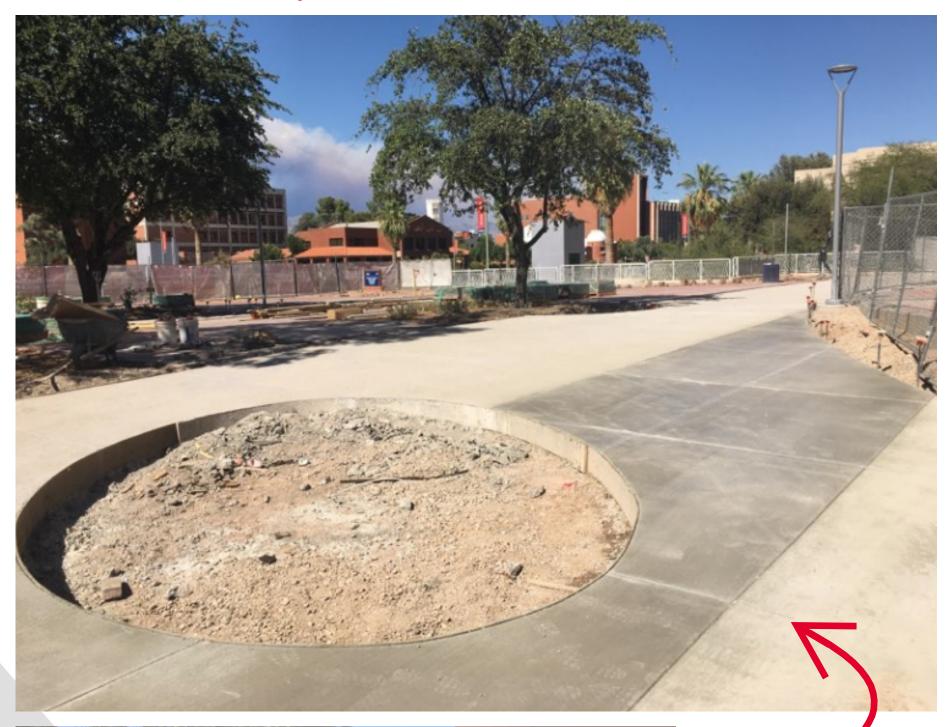

#### BARTLETT ACADEMIC SUCCESS - CENTER MILLWORK!

BRICK AND PAVING IS TAKING SHAPE!

THE CIRCULAR AREAS WILL BE PLANTERS!

MORE ONGOING HARDSCAPE WORK AROUND THE LIBRARIES!