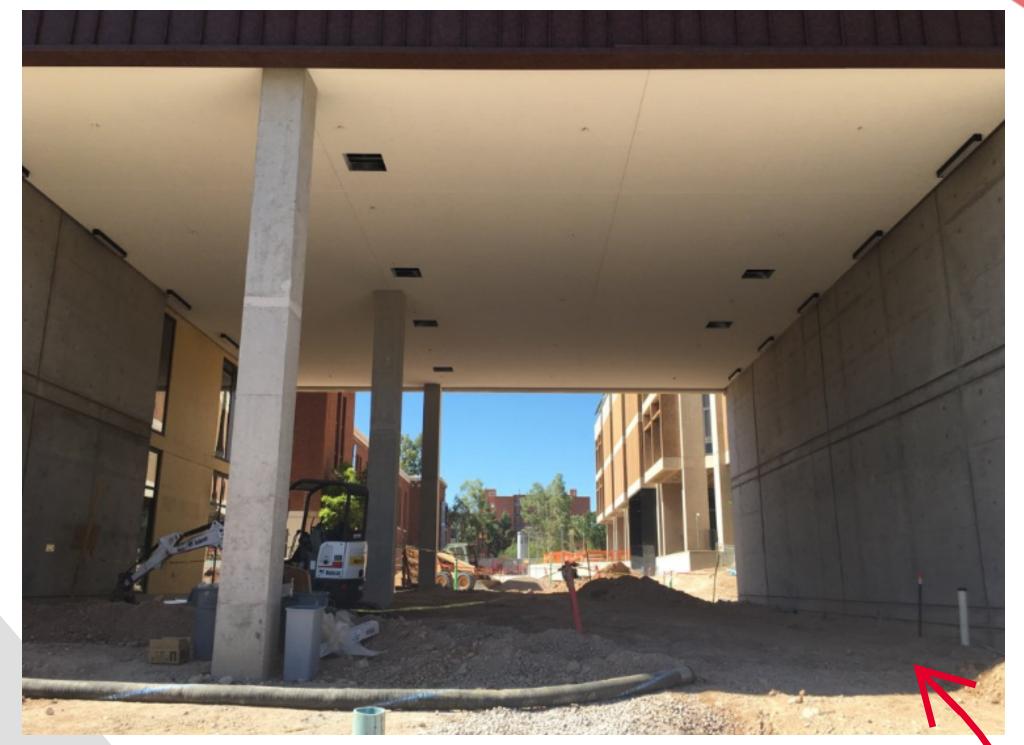

#### **BUILDING REFERENCE MAP**

CONSTRUCTION COMING SOON: CONTINUED SITE HARDSCAPE INSTALLATION, BEAR DOWN GYM RENOVATION START, AND COMPLETION OF BARTLETT ACADEMIC SUCCESS CENTER INTERIOR FINISHES!

BARTLETT ACADEMIC SUCCESS CENTER EXTERIOR IS PROGRESSING NICELY - CHECK OUT THESE VIEWS OF THE BREEZEWAY WITH SCAFFOLDING REMOVED