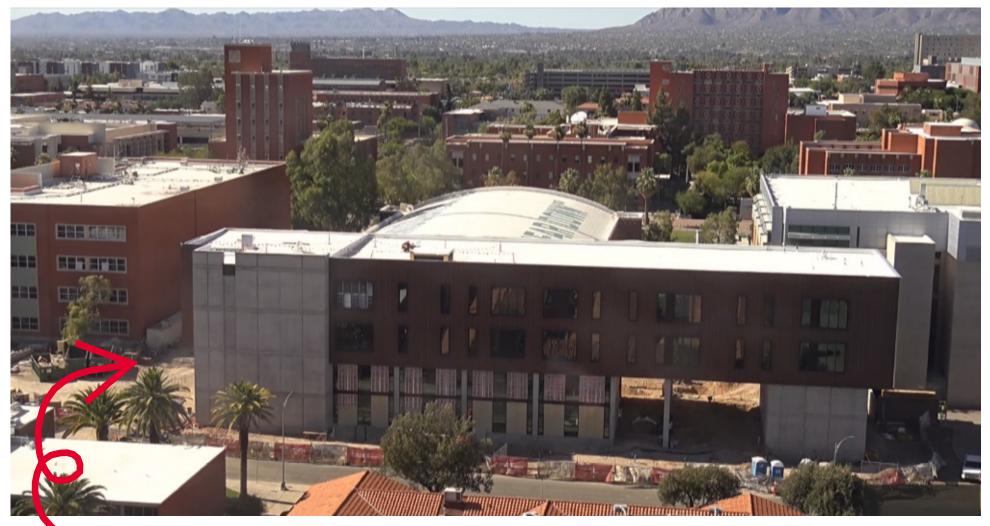

A VIEW OF THE PROGRESS ON THE NEW BARTLETT ACADEMIC SUCCESS CENTER!

#### **BUILDING REFERENCE MAP**

CONSTRUCTION COMING SOON: CONTINUED SITE HARDSCAPE INSTALLATION, BEAR DOWN GYM RENOVATION START, AND COMPLETION OF BARTLETT ACADEMIC SUCCESS CENTER INTERIOR FINISHES!

BARTLETT ACADEMIC SUCCESS CENTER EXTERIOR IS PROGRESSING NICELY - CHECK OUT THESE VIEWS OF THE BREEZEWAY WITH SCAFFOLDING REMOVED