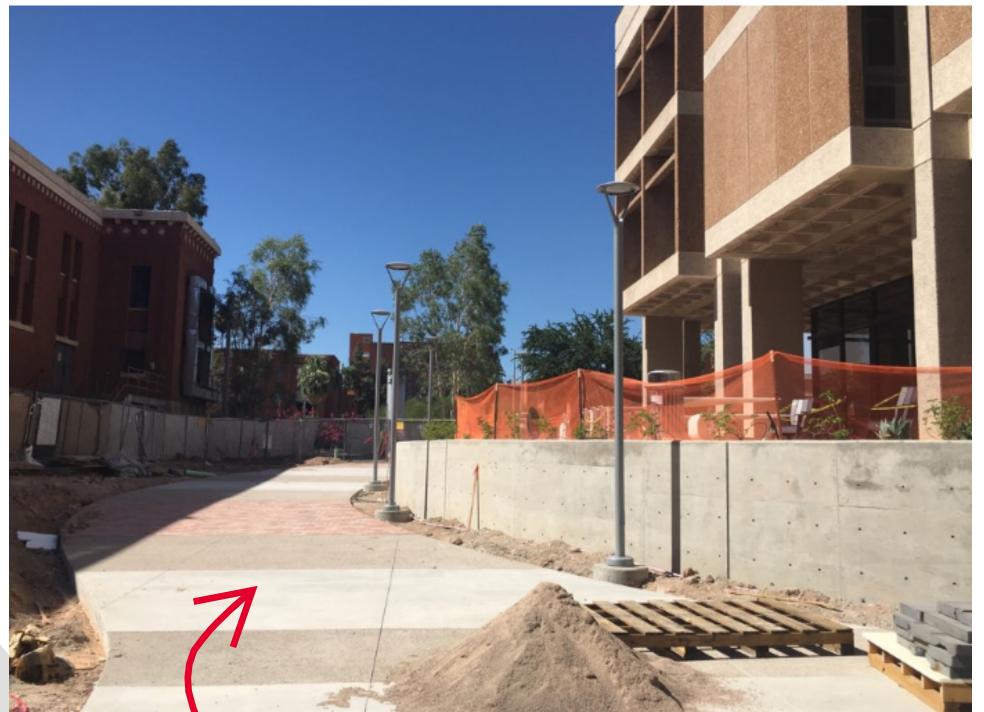

#### **BUILDING REFERENCE MAP**

CONSTRUCTION COMING SOON: CONTINUED SITE HARDSCAPE INSTALLATION, BEAR DOWN GYM RENOVATION START, AND COMPLETION OF BARTLETT ACADEMIC SUCCESS CENTER INTERIOR FINISHES!

BARTLETT ACADEMIC SUCCESS CENTER EXTERIOR IS PROGRESSING NICELY - CHECK OUT THESE VIEWS OF THE BREEZEWAY WITH SCAFFOLDING REMOVED

#### BARTLETT ACADEMIC SUCCESS - CENTER MILLWORK!

BRICK AND PAVING IS TAKING SHAPE!

THE CIRCULAR AREAS WILL BE PLANTERS!

MORE ONGOING HARDSCAPE WORK AROUND THE LIBRARIES!