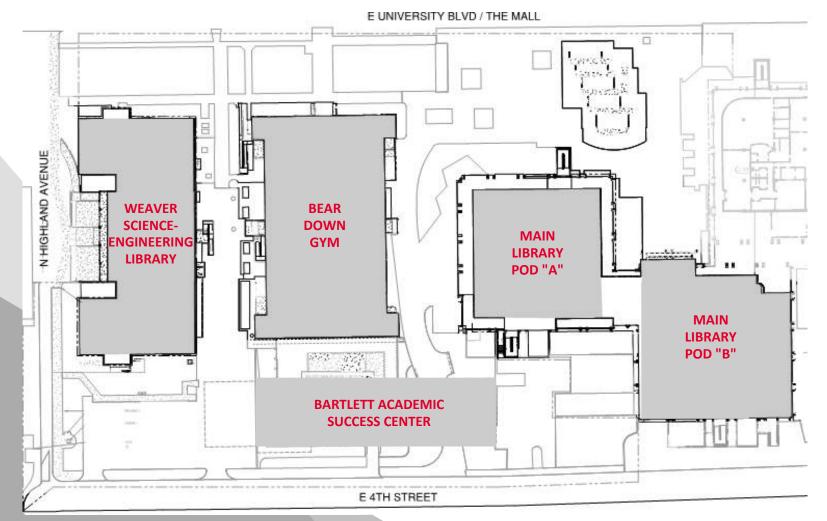

#### **BUILDING REFERENCE MAP**

CONSTRUCTION COMING SOON: CONTINUED SITE HARDSCAPE INSTALLATION, BEAR DOWN GYM RENOVATION START, AND COMPLETION OF BARTLETT ACADEMIC SUCCESS CENTER INTERIOR FINISHES!

BARTLETT ACADEMIC SUCCESS CENTER EXTERIOR IS PROGRESSING NICELY - CHECK OUT THESE VIEWS OF THE BREEZEWAY WITH SCAFFOLDING REMOVED