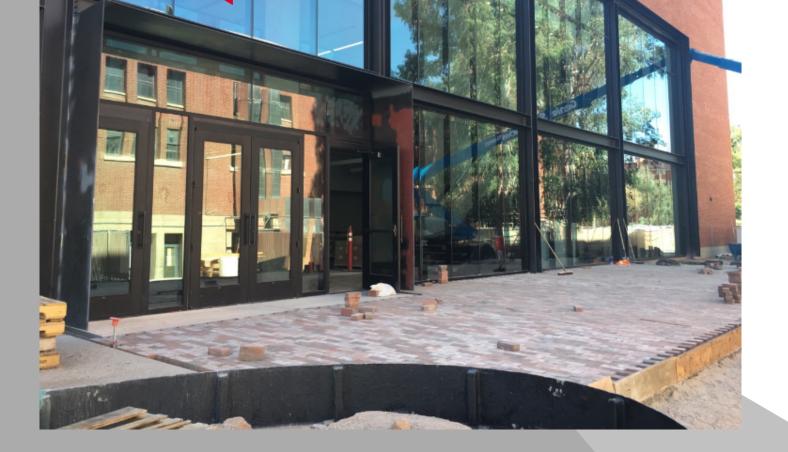

A VIEW OF THE PROGRESS ON THE NEW BARTLETT ACADEMIC SUCCESS CENTER!

#### **BUILDING REFERENCE MAP**

CONSTRUCTION COMING SOON: CONTINUED SITE HARDSCAPE INSTALLATION, BEAR DOWN GYM RENOVATION START, AND COMPLETION OF BARTLETT ACADEMIC SUCCESS CENTER INTERIOR FINISHES!

BARTLETT ACADEMIC SUCCESS CENTER EXTERIOR IS PROGRESSING NICELY - CHECK OUT THESE VIEWS OF THE BREEZEWAY WITH SCAFFOLDING REMOVED