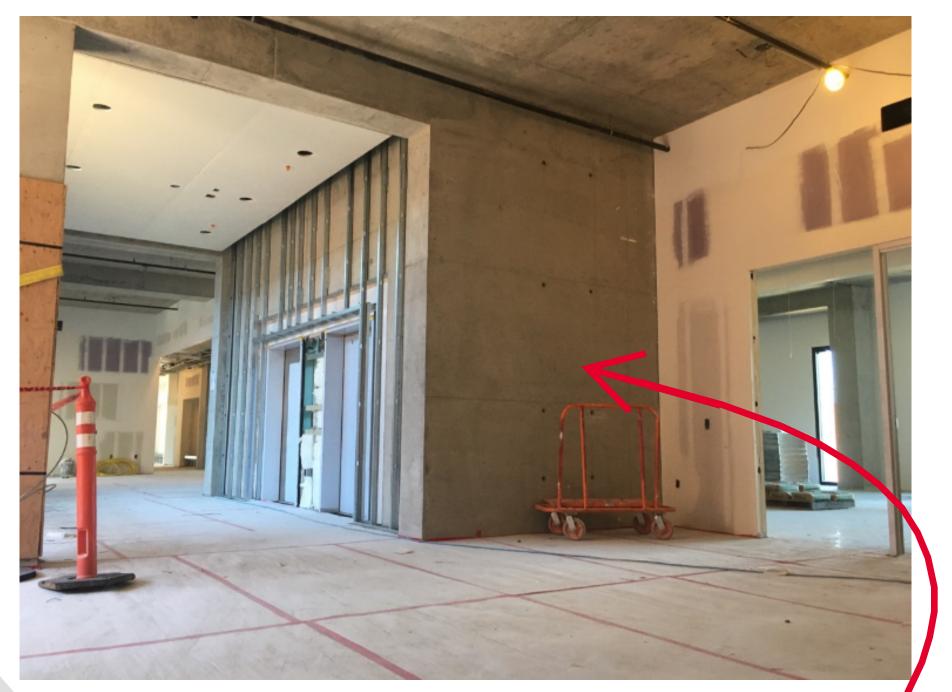

A VIEW OF THE PROGRESS ON THE NEW BARTLETT ACADEMIC SUCCESS CENTER!



#### **BUILDING REFERENCE MAP**

CONSTRUCTION COMING SOON: CONTINUED SITE HARDSCAPE INSTALLATION, BEAR DOWN GYM RENOVATION START, AND COMPLETION OF BARTLETT ACADEMIC SUCCESS CENTER INTERIOR FINISHES!







BARTLETT ACADEMIC SUCCESS CENTER EXTERIOR IS PROGRESSING NICELY - CHECK OUT THESE VIEWS OF THE BREEZEWAY WITH SCAFFOLDING REMOVED





FRAMING IN THE BARTLETT ACADEMIC SUCCESS CENTER ELEVATOR LOBBY







#### BARTLETT ACADEMIC SUCCESS - CENTER MILLWORK!







BRICK AND PAVING IS TAKING SHAPE!

THE CIRCULAR AREAS WILL BE PLANTERS!





MORE ONGOING HARDSCAPE WORK AROUND THE LIBRARIES!