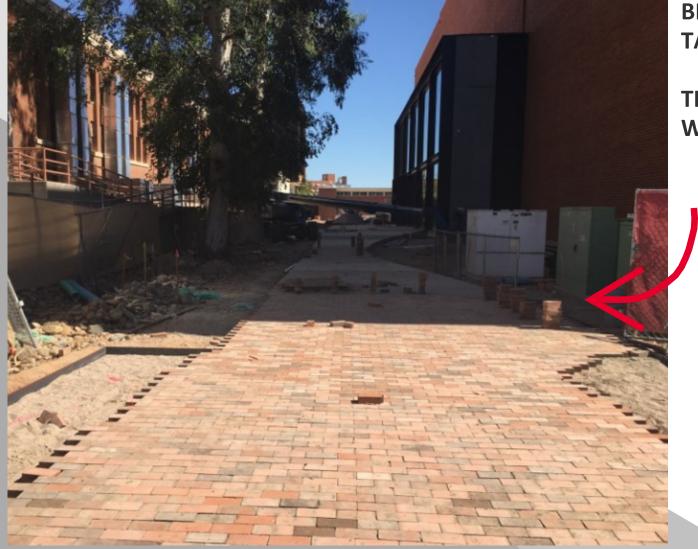

#### **BUILDING REFERENCE MAP**

CONSTRUCTION COMING SOON: CONTINUED SITE HARDSCAPE INSTALLATION, BEAR DOWN GYM RENOVATION START, AND COMPLETION OF BARTLETT ACADEMIC SUCCESS CENTER INTERIOR FINISHES!

BARTLETT ACADEMIC SUCCESS CENTER EXTERIOR IS PROGRESSING NICELY - CHECK OUT THESE VIEWS OF THE BREEZEWAY WITH SCAFFOLDING REMOVED

#### BARTLETT ACADEMIC SUCCESS - CENTER MILLWORK!

BRICK AND PAVING IS TAKING SHAPE!

THE CIRCULAR AREAS WILL BE PLANTERS!

MORE ONGOING HARDSCAPE WORK AROUND THE LIBRARIES!