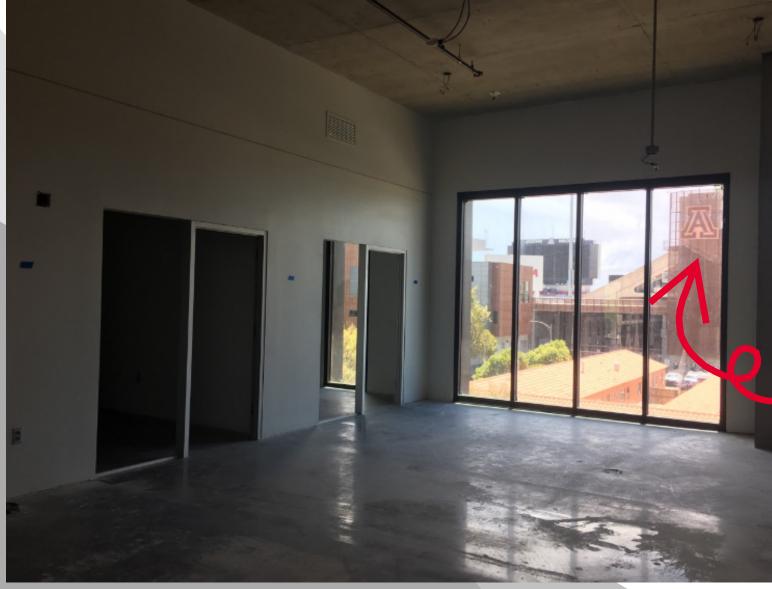

**CHECK OUT THE** 

ENLARGED PHOTO FROM THE SAME SPACE WITH THE VIEW OF THE ARIZONA STADIUM 'A' IN THE BACKGROUND!

#### AND VIEW OF THE PROGRESS ON THE INTERIOR FINISHES!

MAIN LIBRARY LEVELS TWO AND THREE POD 'B' RESTROOMS RENOVATION IS 
UNDERWAY WITH DEMOLITION

HARDSCAPE IS ONGOING BETWEEN MAIN LIBRARY, BEAR DOWN GYM, AND BARTLETT ACADEMIC SUCCESS CENTER