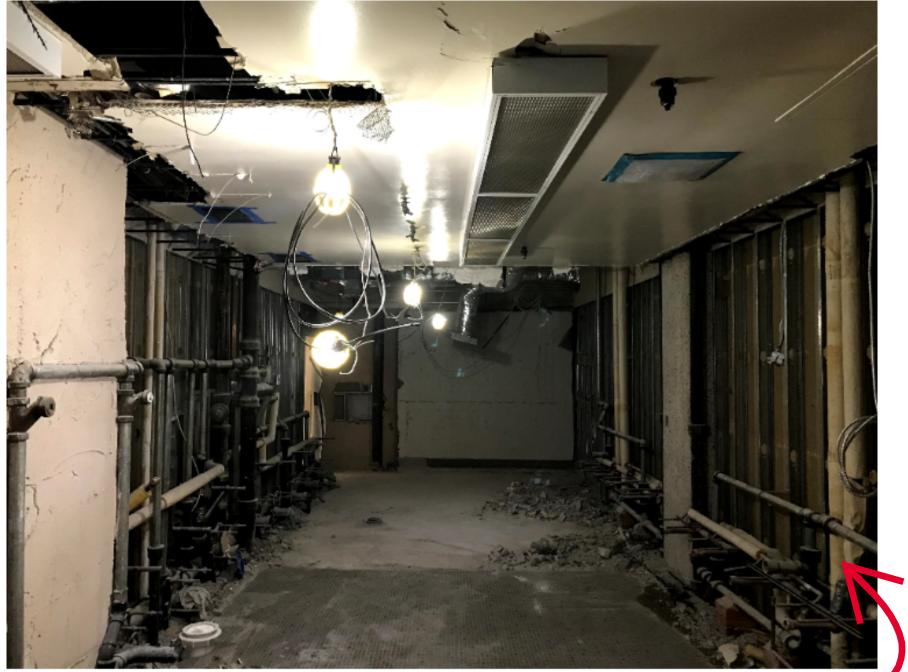

#### AND VIEW OF THE PROGRESS ON THE INTERIOR FINISHES!

MAIN LIBRARY LEVELS TWO AND THREE POD 'B' RESTROOMS RENOVATION IS 
UNDERWAY WITH DEMOLITION

HARDSCAPE IS ONGOING BETWEEN MAIN LIBRARY, BEAR DOWN GYM, AND BARTLETT ACADEMIC SUCCESS CENTER