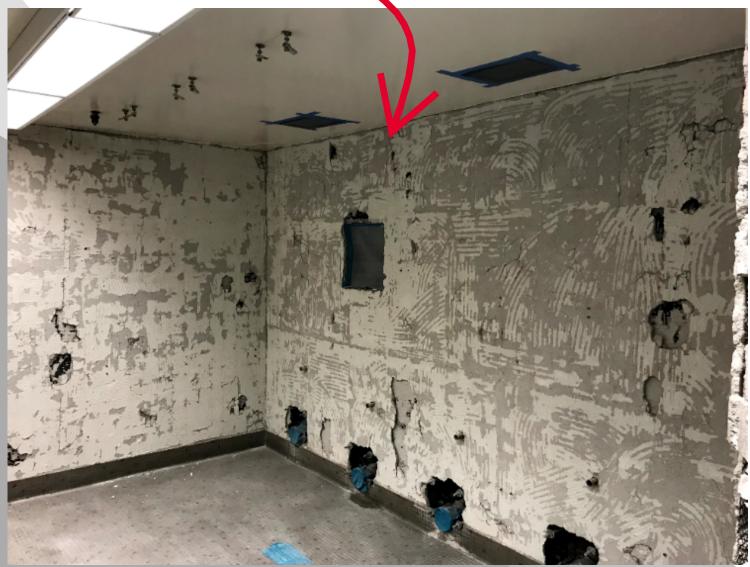

#### AND VIEW OF THE PROGRESS ON THE INTERIOR FINISHES!

MAIN LIBRARY LEVELS TWO AND THREE POD 'B' RESTROOMS RENOVATION IS 
UNDERWAY WITH DEMOLITION

HARDSCAPE IS ONGOING BETWEEN MAIN LIBRARY, BEAR DOWN GYM, AND BARTLETT ACADEMIC SUCCESS CENTER