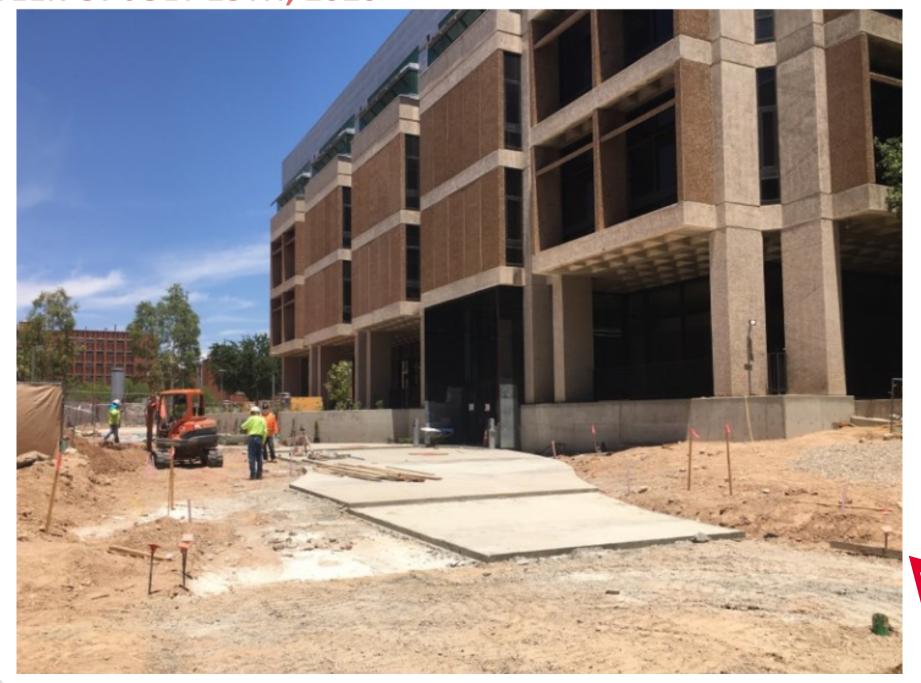

A VIEW OF THE PROGRESS ON THE NEW BARTLETT ACADEMIC SUCCESS CENTER!

#### AND VIEW OF THE PROGRESS ON THE INTERIOR FINISHES!

MAIN LIBRARY LEVELS TWO AND THREE POD 'B' RESTROOMS RENOVATION IS 
UNDERWAY WITH DEMOLITION

HARDSCAPE IS ONGOING BETWEEN MAIN LIBRARY, BEAR DOWN GYM, AND BARTLETT ACADEMIC SUCCESS CENTER

BARTLETT ACADEMIC SUCCESS CENTER EXTERIOR