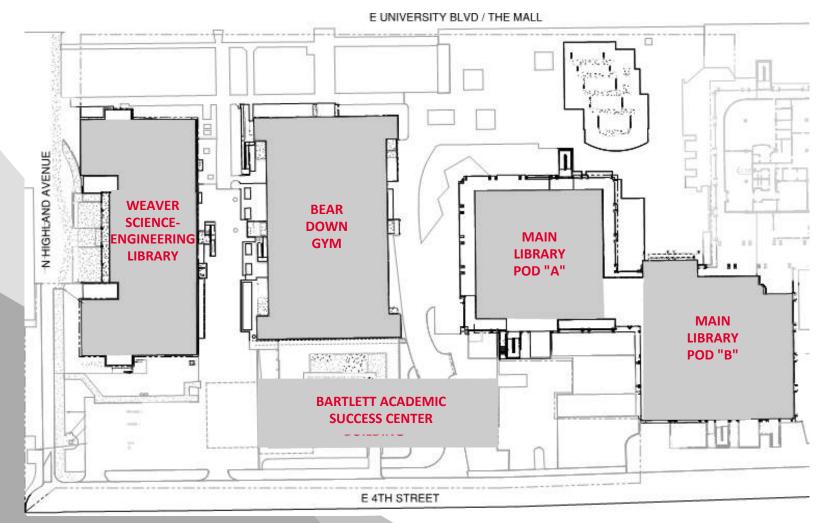

### **BUILDING REFERENCE MAP**

CONSTRUCTION COMING SOON: CONTINUED SITE HARDSCAPE INSTALLATION, BEAR DOWN GYM RENOVATION START, AND COMPLETION OF BARTLETT ACADEMIC SUCCESS CENTER INTERIOR FINISHES!

PANORAMIC VIEW OF ONE OF BARTLETT ACADEMIC SUCCESS CENTER'S OPEN OFFICE AREAS!