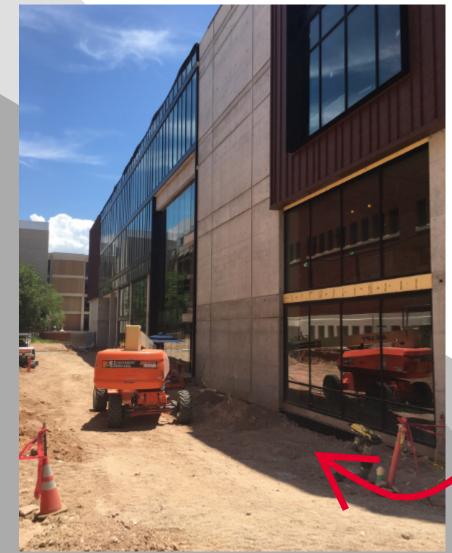

#### AND VIEW OF THE PROGRESS ON THE INTERIOR FINISHES!

MAIN LIBRARY LEVELS TWO AND THREE POD 'B' RESTROOMS RENOVATION IS 
UNDERWAY WITH DEMOLITION

HARDSCAPE IS ONGOING BETWEEN MAIN LIBRARY, BEAR DOWN GYM, AND BARTLETT ACADEMIC SUCCESS CENTER