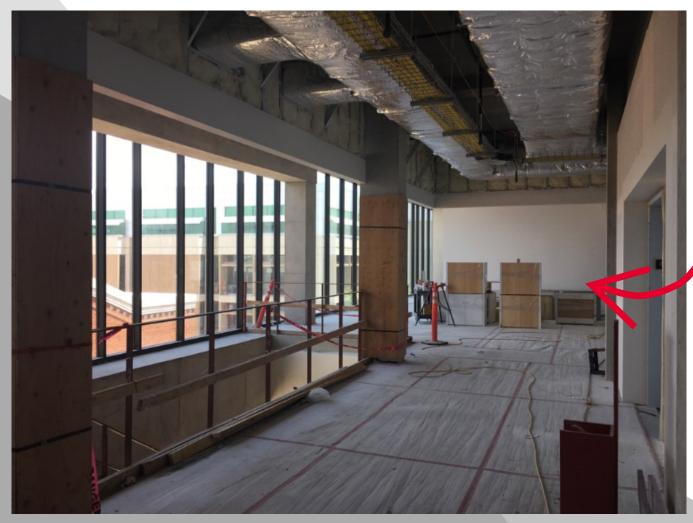

**CHECK OUT THE** 

ENLARGED PHOTO FROM THE SAME SPACE WITH THE VIEW OF THE ARIZONA STADIUM 'A' IN THE BACKGROUND!