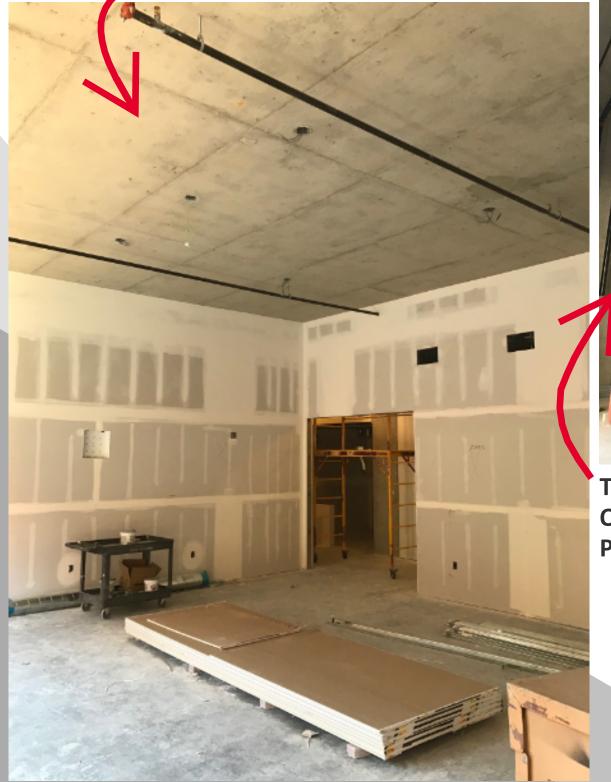

G!





SCIENCE & ENGINEERING LIBRARY LEVEL TWO CARPET IS NEARLY COMPLETE!!

LEVEL THREE CARPET IS INSTALLED TOO,



#### ALONG WITH THE CEILING AND LIGHTS!



SCIENCE & ENGINEERING LIBRARY WOMEN'S RESTROOMS ARE BEING RENOVATED!



# THE UNIVERSITY OF ARIZONA CONSTRUCTION UPDATE STUDENT SUCCESS DISTRICT PROJECT





WALKWAYS BETWEEN SCIENCE & ENGINGEERING LIBRARY AND BEAR DOWN GYM ARE BEING FORMED FOR HARDSCAPE!

MAIN LIBRARY NEW EAST PATIO LIGHT POLES AND SITE FURNISHINGS ARE NEARLY COMPLETE!





A VIEW OF THE BARTLETT ACADEMIC SUCCESS CENTER PROGRESS FROM FOURTH STREET!



### A VIEW OF THE BARTLETT ACADEMIC SUCCESS - CENTER FROM THE NORTH!







BARTLETT ACADEMIC SUCCESS CENTER INTERIOR CONSTRUCTION IS PROGRESSING TOO, WITH DRYWALL AND TAPING!

#### A VIEW OF A CLASSROOM'S PROGRESS!







#### THE LOADING DOCK WORK IS ONGOING WITH FIRE SPRINKLER PIPING!