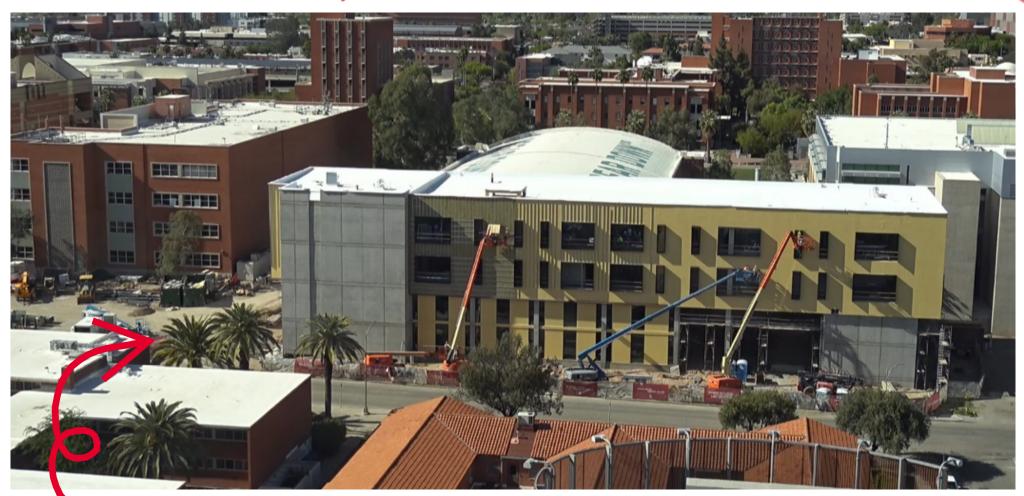

A VIEW OF THE PROGRESS ON THE NEW BARTLETT ACADEMIC SUCCESS CENTER!



#### **BUILDING REFERENCE MAP**

**CONSTRUCTION COMING SOON:** COMPLETION OF PRECAST CONCRETE STAIR TREADS AT THE NEW ENTRY TO THE SCIENCE & ENGINEERING LIBRARY, AND INSTALLATION OF BARTLETT ACADEMIC SUCCESS CENTER EXTERIOR METAL SIDING!





SCIENCE & ENGINEERING LIBRARY LEVEL TWO CARPET IS NEARLY COMPLETE!!

LEVEL THREE CARPET IS INSTALLED TOO,



#### ALONG WITH THE CEILING AND LIGHTS!



SCIENCE & ENGINEERING LIBRARY WOMEN'S RESTROOMS ARE BEING RENOVATED!



# THE UNIVERSITY OF ARIZONA CONSTRUCTION UPDATE STUDENT SUCCESS DISTRICT PROJECT





WALKWAYS BETWEEN SCIENCE & ENGINGEERING LIBRARY AND BEAR DOWN GYM ARE BEING FORMED FOR HARDSCAPE!

MAIN LIBRARY NEW EAST PATIO LIGHT POLES AND SITE FURNISHINGS ARE NEARLY COM