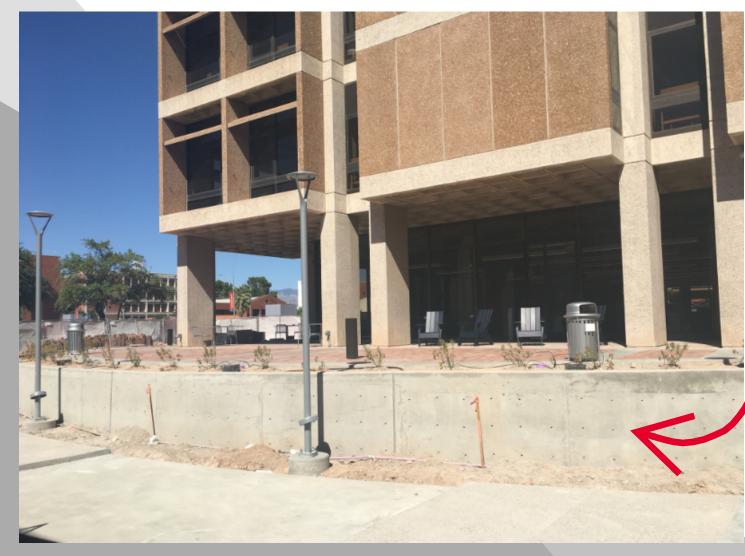

# THE UNIVERSITY OF ARIZONA CONSTRUCTION UPDATE STUDENT SUCCESS DISTRICT PROJECT

WALKWAYS BETWEEN SCIENCE & ENGINGEERING LIBRARY AND BEAR DOWN GYM ARE BEING FORMED FOR HARDSCAPE!

MAIN LIBRARY NEW EAST PATIO LIGHT POLES AND SITE FURNISHINGS ARE NEARLY COMPLETE!