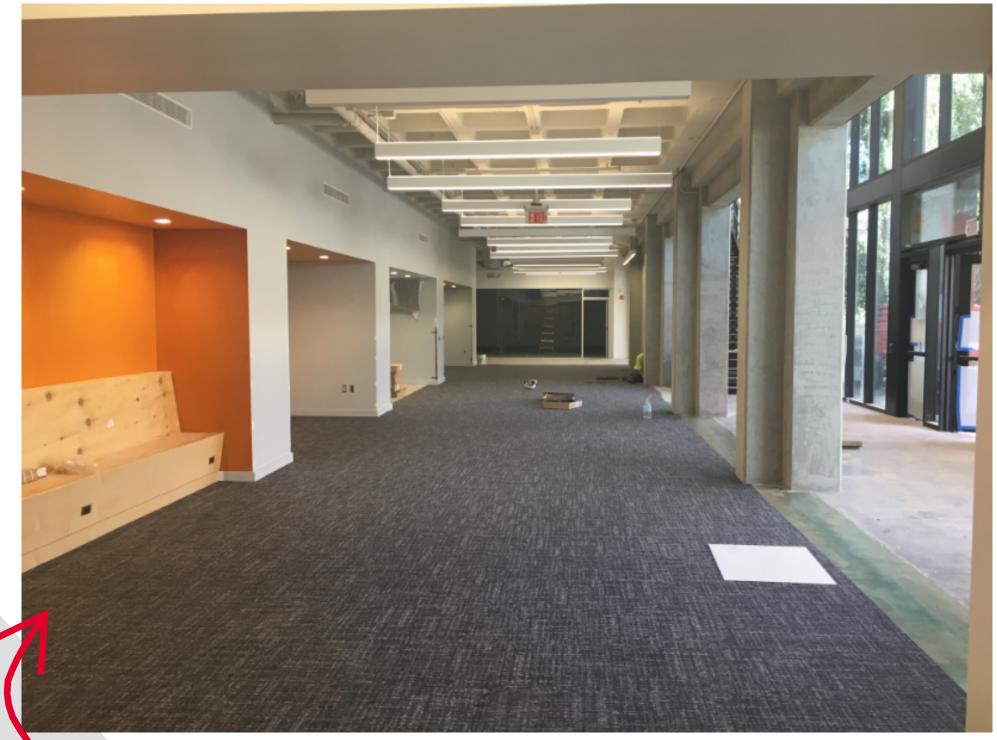

### A VIEW OF THE BARTLETT ACADEMIC SUCCESS - CENTER FROM THE NORTH!

BARTLETT ACADEMIC SUCCESS CENTER INTERIOR CONSTRUCTION IS PROGRESSING TOO, WITH DRYWALL AND TAPING!