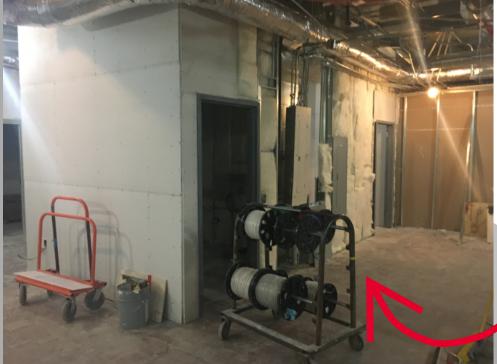

### A VIEW OF THE BARTLETT ACADEMIC SUCCESS - CENTER FROM THE NORTH!

BARTLETT ACADEMIC SUCCESS CENTER INTERIOR CONSTRUCTION IS PROGRESSING TOO, WITH DRYWALL AND TAPING!