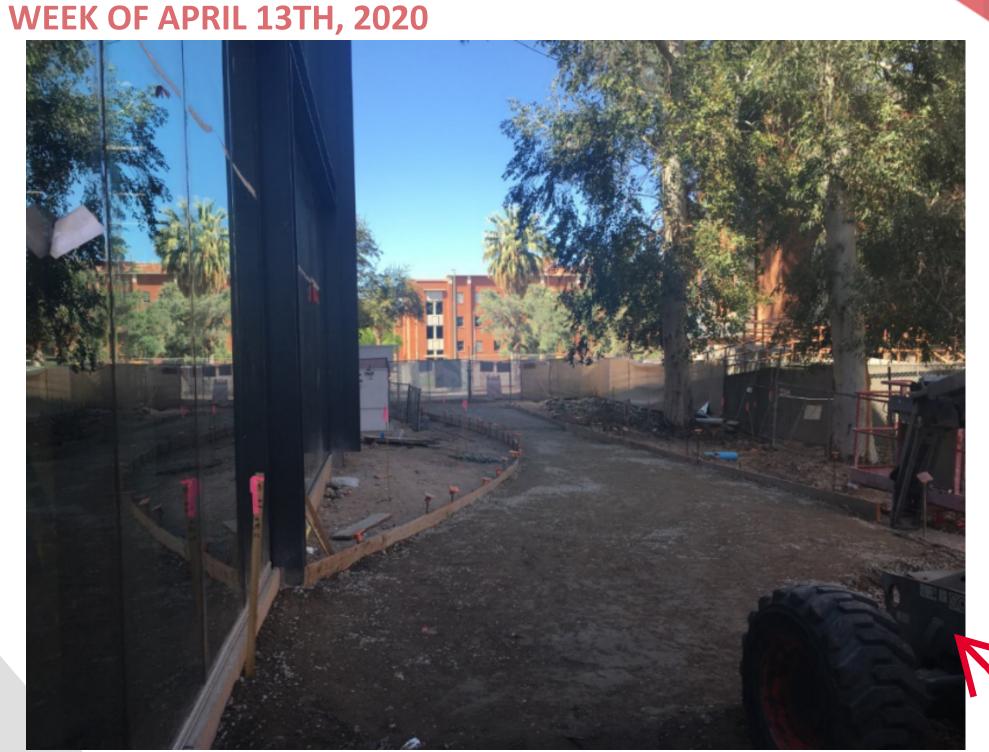

# THE UNIVERSITY OF ARIZONA CONSTRUCTION UPDATE STUDENT SUCCESS DISTRICT PROJECT

WALKWAYS BETWEEN SCIENCE & ENGINGEERING LIBRARY AND BEAR DOWN GYM ARE BEING FORMED FOR HARDSCAPE!

MAIN LIBRARY NEW EAST PATIO LIGHT POLES AND SITE FURNISHINGS ARE NEARLY COMPLETE!