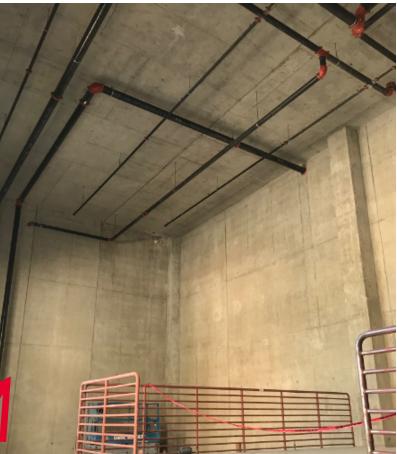

SCIENCE & ENGINEERING LIBRARY LEVEL TWO CARPET IS NEARLY COMPLETE!!

LEVEL THREE CARPET IS INSTALLED TOO,



#### ALONG WITH THE CEILING AND LIGHTS!



SCIENCE & ENGINEERING LIBRARY WOMEN'S RESTROOMS ARE BEING RENOVATED!



# THE UNIVERSITY OF ARIZONA CONSTRUCTION UPDATE STUDENT SUCCESS DISTRICT PROJECT





WALKWAYS BETWEEN SCIENCE & ENGINGEERING LIBRARY AND BEAR DOWN GYM ARE BEING FORMED FOR HARDSCAPE!

MAIN LIBRARY NEW EAST PATIO LIGHT POLES AND SITE FURNISHINGS ARE NEARLY COMPLETE!





A VIEW OF THE BARTLETT ACADEMIC SUCCESS CENTER PROGRESS FROM FOURTH STREET!



### A VIEW OF THE BARTLETT ACADEMIC SUCCESS - CENTER FROM THE NORTH!







BARTLETT ACADEMIC SUCCESS CENTER INTERIOR CONSTRUCTION IS PROGRESSING TOO, WITH DRYWALL AND TAPING!

#### A VIEW OF A CLASSROOM'S PROGRESS!







#### THE LOADING DOCK WORK IS ONGOING WITH FIRE SPRINKLER PIPING!