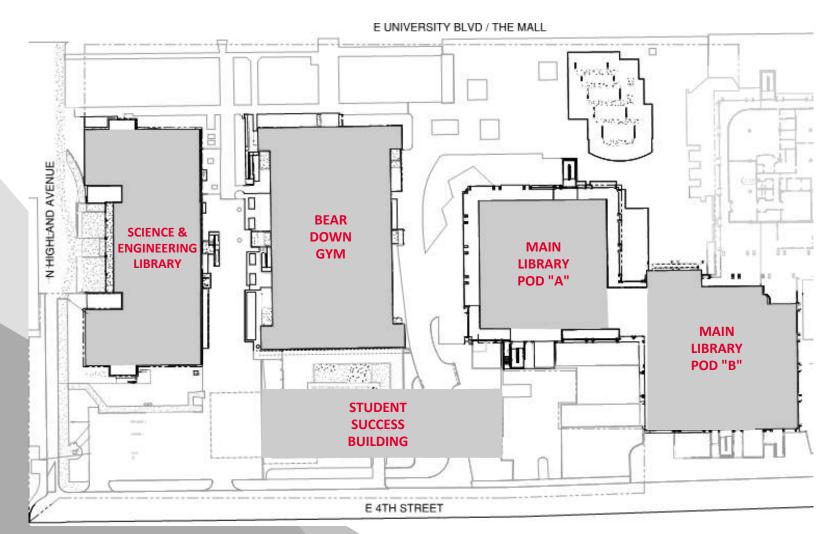

#### **BUILDING REFERENCE MAP**

**CONSTRUCTION COMING SOON:** COMPLETION OF PRECAST CONCRETE STAIR TREADS AT THE NEW ENTRY TO THE SCIENCE & ENGINEERING LIBRARY, AND INSTALLATION OF BARTLETT ACADEMIC SUCCESS CENTER EXTERIOR METAL SIDING!