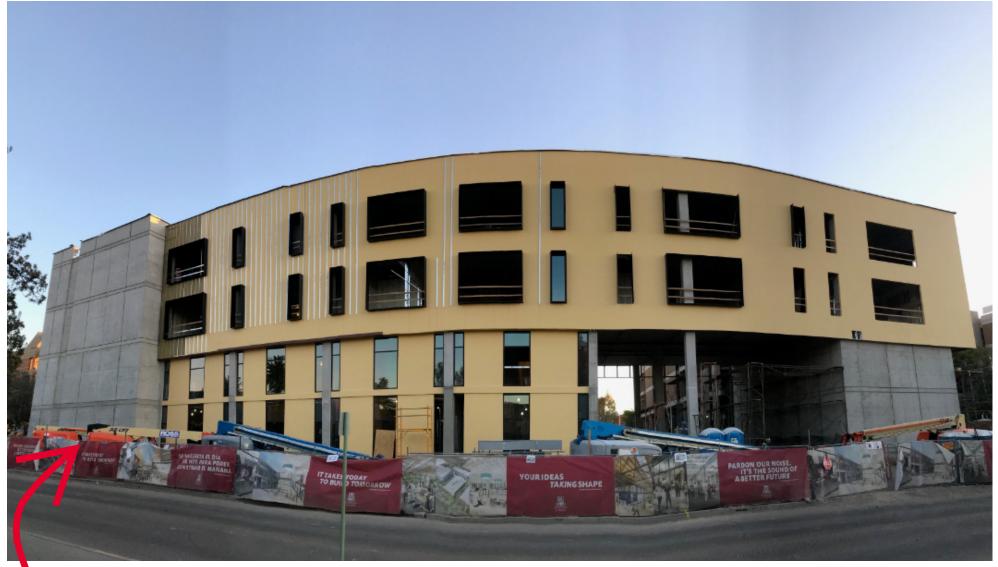

F THE PROGRESS ON THE NEW BARTLETT ACADEMIC SUCCESS CENTER!



#### **BUILDING REFERENCE MAP**

**CONSTRUCTION COMING SOON:** COMPLETION OF PRECAST CONCRETE STAIR TREADS AT THE NEW ENTRY TO THE SCIENCE & ENGINEERING LIBRARY, AND INSTALLATION OF BARTLETT ACADEMIC SUCCESS CENTER EXTERIOR METAL SIDING!





SCIENCE & ENGINEERING LIBRARY LEVEL TWO CARPET IS NEARLY COMPLETE!!

LEVEL THREE CARPET IS INSTALLED TOO,



#### ALONG WITH THE CEILING AND LIGHTS!



SCIENCE & ENGINEERING LIBRARY WOMEN'S RESTROOMS ARE BEING RENOVATED!



# THE UNIVERSITY OF ARIZONA CONSTRUCTION UPDATE STUDENT SUCCESS DISTRICT PROJECT





WALKWAYS BETWEEN SCIENCE & ENGINGEERING LIBRARY AND BEAR DOWN GYM ARE BEING FORMED FOR HARDSCAPE!

MAIN LIBRARY NEW EAST PATIO LIGHT POLES AND SITE FURNISHINGS ARE NEARLY COMPLETE!





A VIEW OF THE BARTLETT ACADEMIC SUCCESS CENTER PROGRESS FROM FOURTH STREET!



### A VIEW OF THE BARTLETT ACADEMIC SUCCESS - CENTER FROM THE NORTH!







BARTLETT ACADEMIC SUCCESS CENTER INTERIOR CONSTRUCTION IS PROGRESSING TOO, WITH DRYWALL AND TAPING!

#### A VIEW OF A CLASSROOM'S PROGRESS!







#### THE LOADING DOCK WORK IS ONGOING WITH FIRE SPRINKLER PIPING!