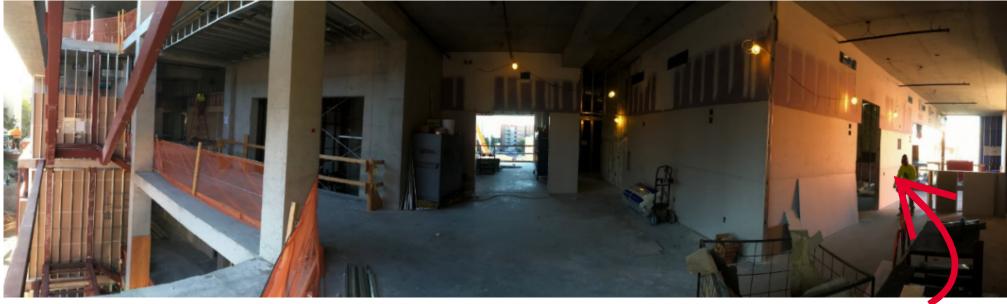

### A VIEW OF THE BARTLETT ACADEMIC SUCCESS - CENTER FROM THE NORTH!

BARTLETT ACADEMIC SUCCESS CENTER INTERIOR CONSTRUCTION IS PROGRESSING TOO, WITH DRYWALL AND TAPING!