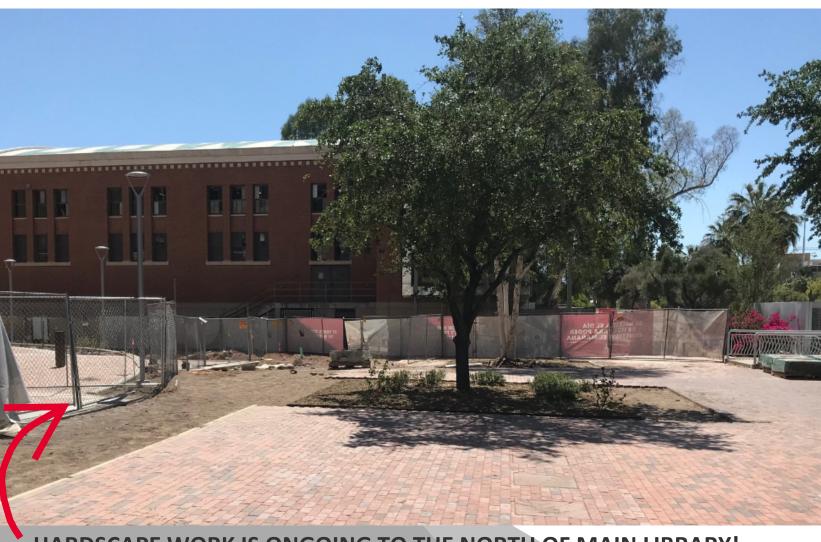

STUDENT SUCCESS DISTRICT PROJECT

**WEEK OF MAY 11TH, 2020** 

A DRONE
PICTURE OF
THE SITE AND
BARLETT
ACADEMIC
SUCCESS
CENTER
PROGRESS!

HARDSCAPE WORK IS ONGOING TO THE NORTH OF MAIN LIBRARY!

STUDENT SUCCESS DISTRICT PROJECT