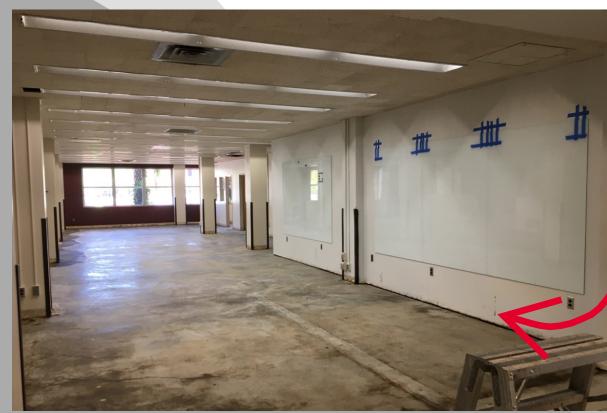

VIEWS OF WEAVER SCIENCE-ENGINEERING LIBRARY EAST SIDE - BEFORE CONSTRUCTION

NEW WEAVER
SCIENCE-ENGINEERING
LIBRARY EAST SIDE ENTRY
ADDITION

WEAVER
SCIENCE-ENGINEERING
LIBRARY NORTH WING
IS PROGRESSING WITH
MARKERBOARD
INSTALLATION AND
REMOVAL OF CARPET
FOR NEW FLOORING!