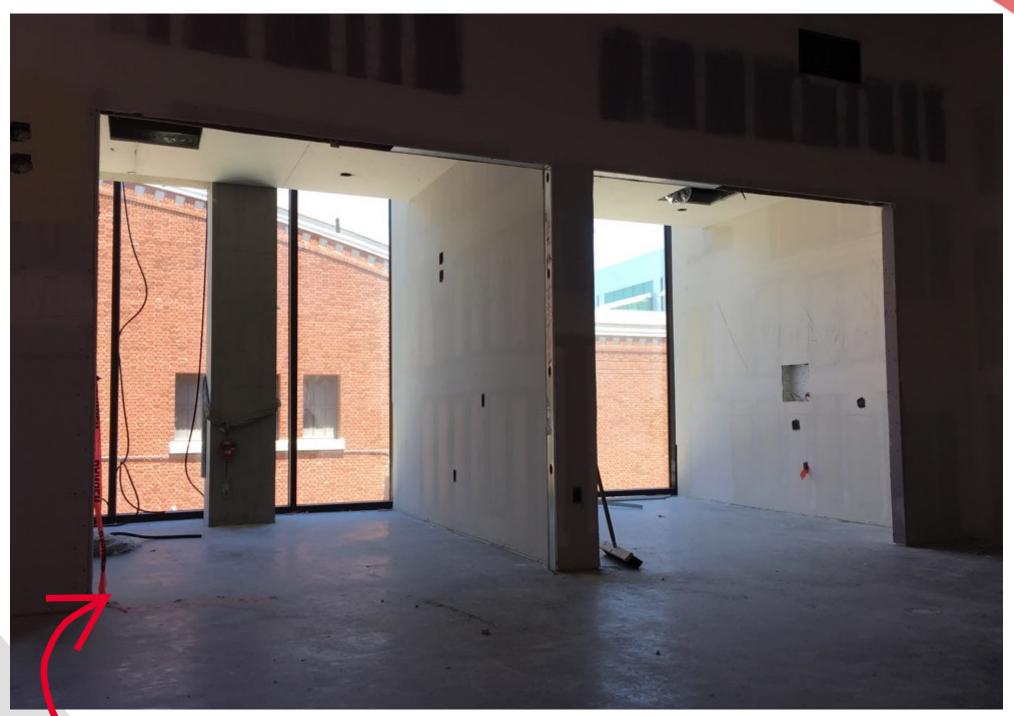

**WEEK OF MAY 11TH, 2020** 

BARTLETT ACADEMIC SUCCESS CENTER INTERIOR WORK IS CONTINUING - DRYWALL INSTALLATION IS ONGOING ALONG WITH STOREFRONT WINDOWS!

STUDENT SUCCESS DISTRICT PROJECT

**WEEK OF MAY 11TH, 2020** 