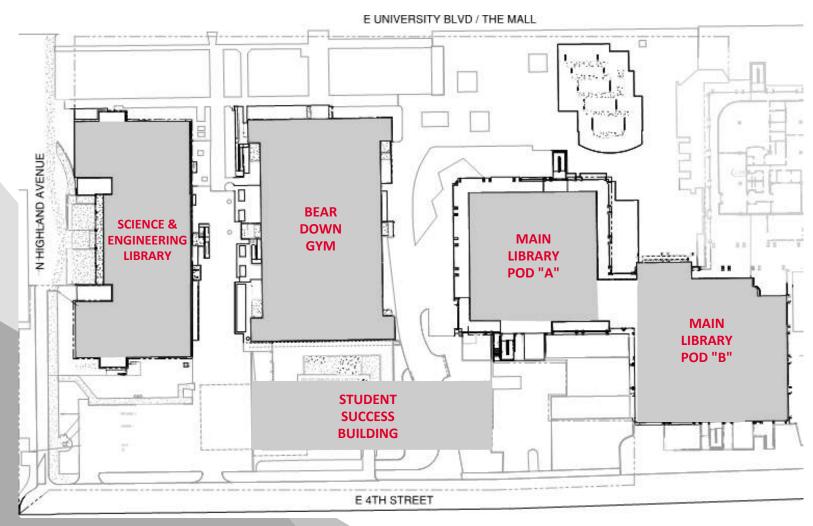

#### **BUILDING REFERENCE MAP**

CONSTRUCTION COMING SOON: CONTINUED SITE HARDSCAPE INSTALLATION, BEAR DOWN GYM RENOVATION START, AND COMPLETE INSTALLATION OF BARTLETT ACADEMIC SUCCESS CENTER EXTERIOR METAL SIDING!