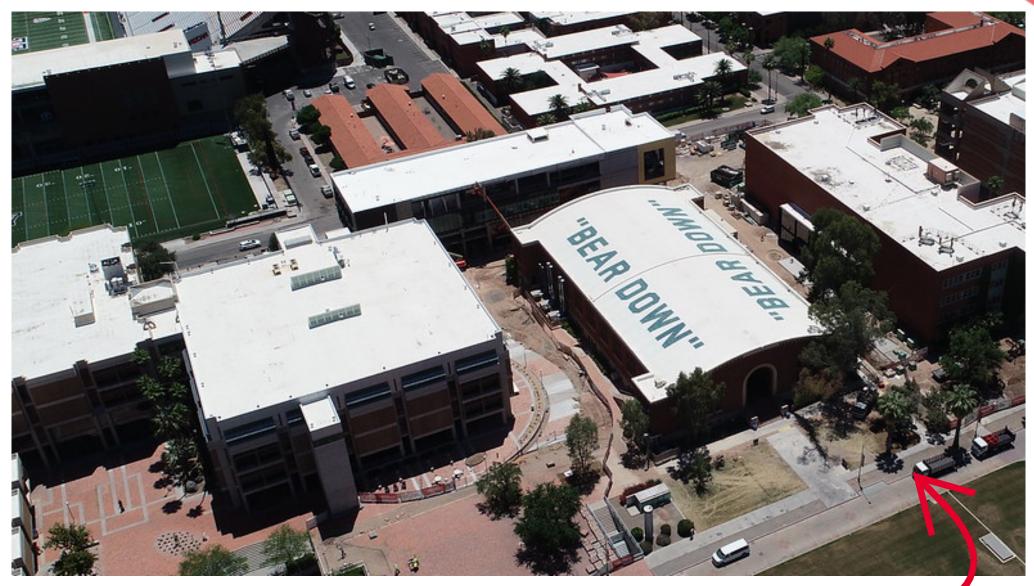

STUDENT SUCCESS DISTRICT PROJECT

**WEEK OF MAY 11TH, 2020** 

A DRONE
PICTURE OF
THE SITE AND
BARLETT
ACADEMIC
SUCCESS
CENTER
PROGRESS!

HARDSCAPE WORK IS ONGOING TO THE NORTH OF MAIN LIBRARY!

STUDENT SUCCESS DISTRICT PROJECT