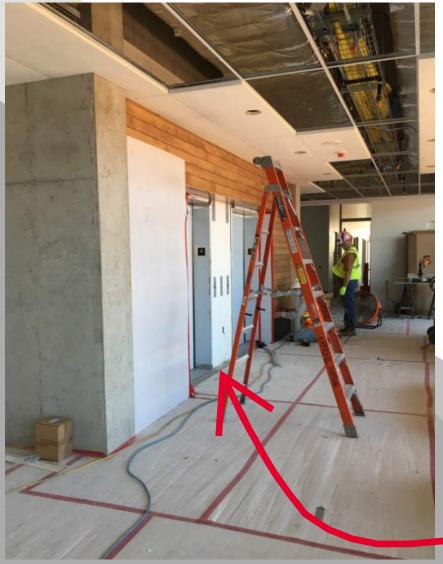

#### **CONSTRUCTION UPDATE**

STUDENT SUCCESS DISTRICT PROJECT

WEEK OF AUGUST 10TH, 2020

BARTLETT ACADEMIC SUCCESS CENTER LEVEL 3 LOBBY AND HALLWAY ARE NEARLY COMPLETE AND READY FOR FLOOR PROTECTION TO BE REMOVED AND CONCRETE TO BE POLISHED! WOOD SLATTING IS BEING FITTED AT ELEVATOR FRONTS - BEFORE BEING REMOVED AND ETCHED WITH THE FLOOR DESIGNATION!