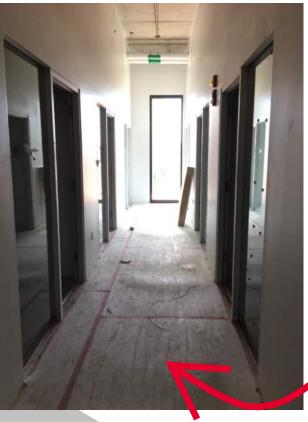

#### **CONSTRUCTION UPDATE**

STUDENT SUCCESS DISTRICT PROJECT

WEEK OF AUGUST 10TH, 2020

BARTLETT ACADEMIC SUCCESS CENTER LEVEL 4 ELEVATOR FRONTS ARE BEING FITTED WITH WOOD SLATS!

BARTLETT ACADEMIC SUCCESS CENTER LEVEL 4 CARPET IS BEING INSTALLED!

BARTLETT ACADEMIC SUCCESS CENTER LEVEL 4 IS NEARLY READY FOR FLOORING PROTECTION TO BE REMOVED FROM EXPOSED CONCRETE, AND POLISHING TO BEGIN!