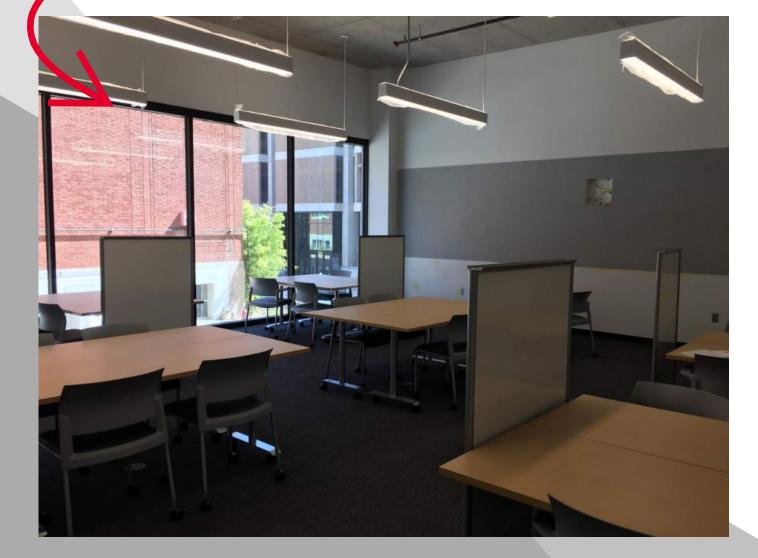

#### **CONSTRUCTION UPDATE**

STUDENT SUCCESS DISTRICT PROJECT

WEEK OF AUGUST 10TH, 2020

BARTLETT ACADEMIC SUCCESS CENTER LEVEL 4 ELEVATOR FRONTS ARE BEING FITTED WITH WOOD SLATS!

BARTLETT ACADEMIC SUCCESS CENTER LEVEL 4 CARPET IS BEING INSTALLED!

BARTLETT ACADEMIC SUCCESS CENTER LEVEL 4 IS NEARLY READY FOR FLOORING PROTECTION TO BE REMOVED FROM EXPOSED CONCRETE, AND POLISHING TO BEGIN!