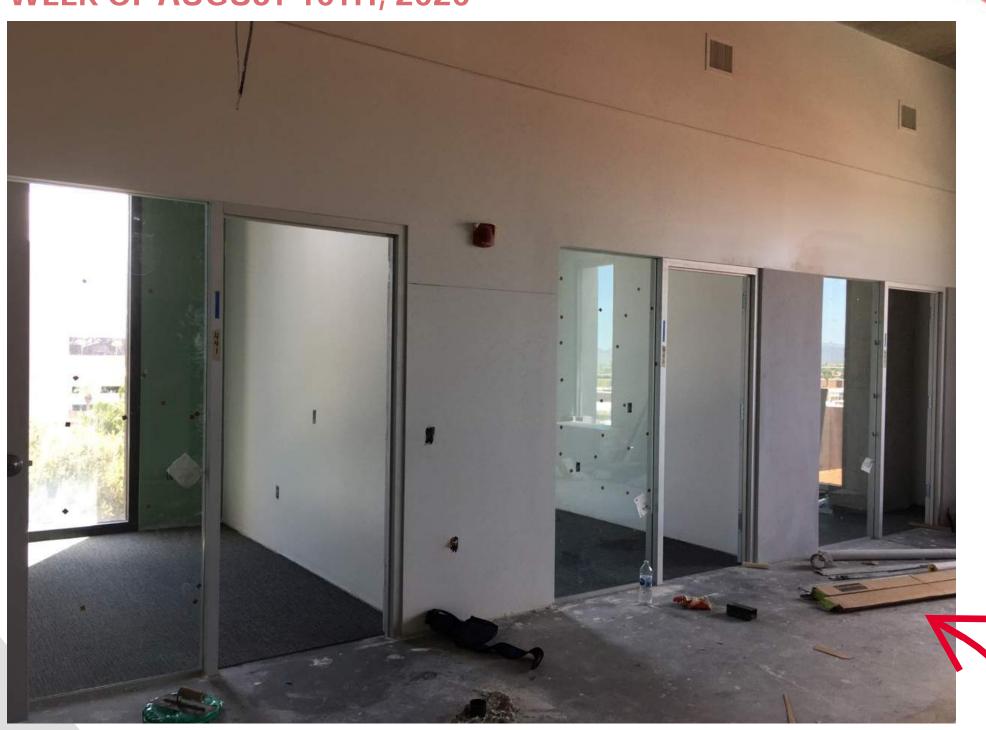

#### **CONSTRUCTION UPDATE**

STUDENT SUCCESS DISTRICT PROJECT

WEEK OF AUGUST 10TH, 2020

BARTLETT ACADEMIC SUCCESS CENTER LEVEL 4 ELEVATOR FRONTS ARE BEING FITTED WITH WOOD SLATS!

BARTLETT ACADEMIC SUCCESS CENTER LEVEL 4 CARPET IS BEING INSTALLED!

BARTLETT ACADEMIC SUCCESS CENTER LEVEL 4 IS NEARLY READY FOR FLOORING PROTECTION TO BE REMOVED FROM EXPOSED CONCRETE, AND POLISHING TO BEGIN!