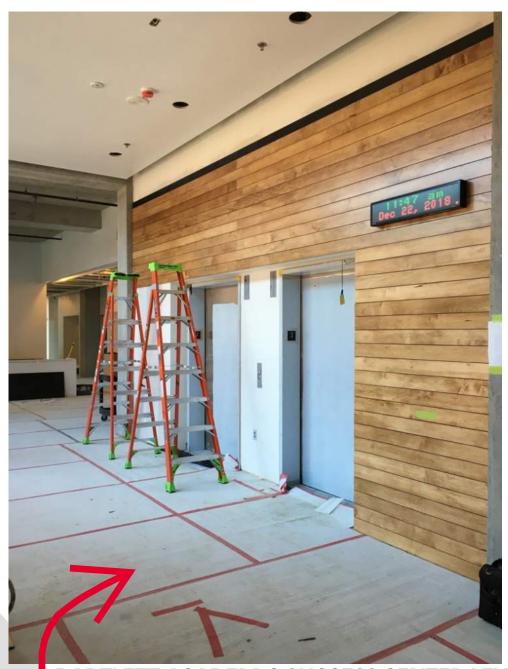

#### **CONSTRUCTION UPDATE**

STUDENT SUCCESS DISTRICT PROJECT

WEEK OF AUGUST 10TH, 2020

BARTLETT ACADEMIC SUCCESS CENTER LEVEL 3 LOBBY AND HALLWAY ARE NEARLY COMPLETE AND READY FOR FLOOR PROTECTION TO BE REMOVED AND CONCRETE TO BE POLISHED! WOOD SLATTING IS BEING FITTED AT ELEVATOR FRONTS - BEFORE BEING REMOVED AND ETCHED WITH THE FLOOR DESIGNATION!