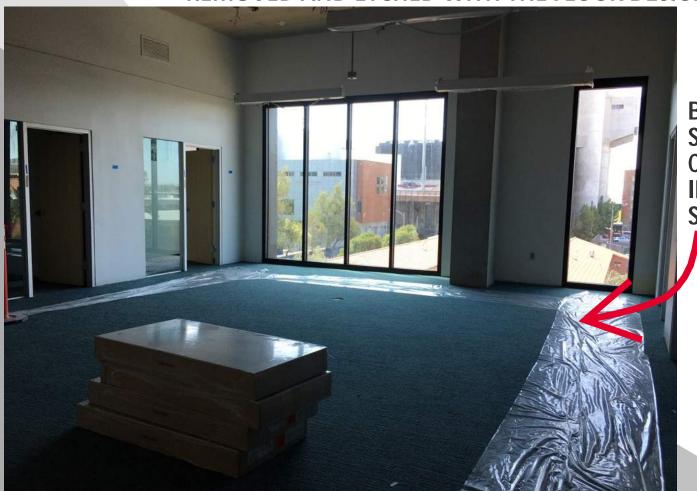

BARTLETT ACADEMIC SUCCESS CENTER LEVEL 3 CARPET HAS BEEN INSTALLED ON THE EAST SIDE OF THE BUILDING!