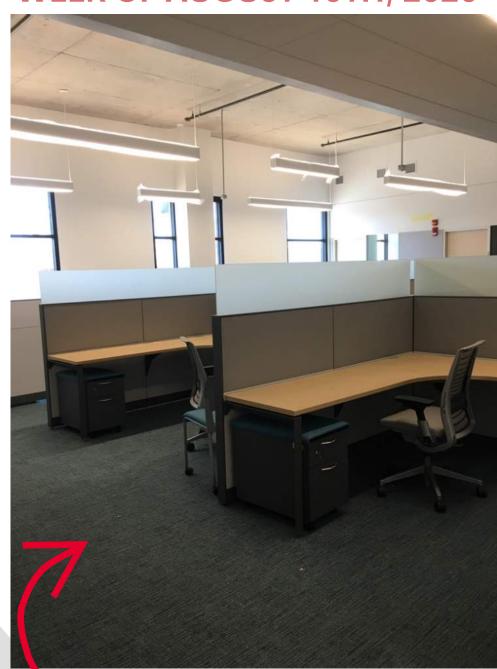

#### **CONSTRUCTION UPDATE**

STUDENT SUCCESS DISTRICT PROJECT

WEEK OF AUGUST 10TH, 2020

BARTLETT ACADEMIC SUCCESS CENTER LEVEL 2 FURNITURE HAS BEEN MOVED INTO OFFICES AND CLASSROOMS

BARTLETT ACADEMIC SUCCESS CENTER LEVEL 2
CORRIDOR AND LOBBY WORK IS FINISHING UP
AND BEING PREPARED FOR FLOOR POLISHING