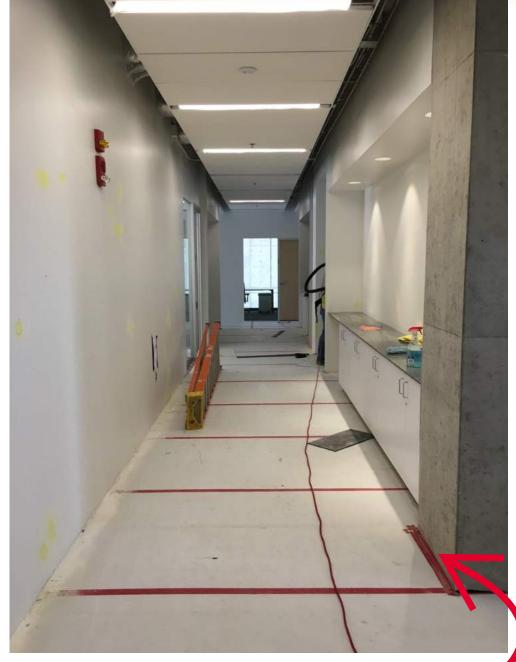

#### **CONSTRUCTION UPDATE**

STUDENT SUCCESS DISTRICT PROJECT

WEEK OF AUGUST 10TH, 2020

BARTLETT ACADEMIC SUCCESS CENTER LEVEL 3 LOBBY AND HALLWAY ARE NEARLY COMPLETE AND READY FOR FLOOR PROTECTION TO BE REMOVED AND CONCRETE TO BE POLISHED! WOOD SLATTING IS BEING FITTED AT ELEVATOR FRONTS - BEFORE BEING REMOVED AND ETCHED WITH THE FLOOR DESIGNATION!

BARTLETT ACADEMIC SUCCESS CENTER LEVEL 3 CARPET HAS BEEN INSTALLED ON THE EAST SIDE OF THE BUILDING!