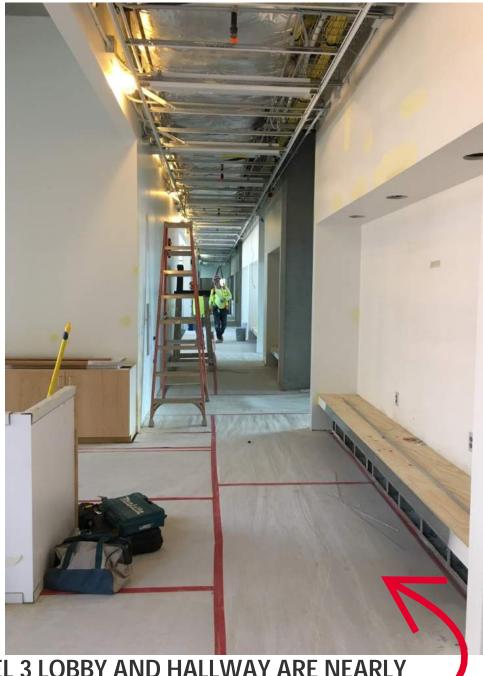

#### **CONSTRUCTION UPDATE**

STUDENT SUCCESS DISTRICT PROJECT

WEEK OF AUGUST 10TH, 2020

BARTLETT ACADEMIC SUCCESS CENTER LEVEL 3 LOBBY AND HALLWAY ARE NEARLY COMPLETE AND READY FOR FLOOR PROTECTION TO BE REMOVED AND CONCRETE TO BE POLISHED! WOOD SLATTING IS BEING FITTED AT ELEVATOR FRONTS - BEFORE BEING REMOVED AND ETCHED WITH THE FLOOR DESIGNATION!