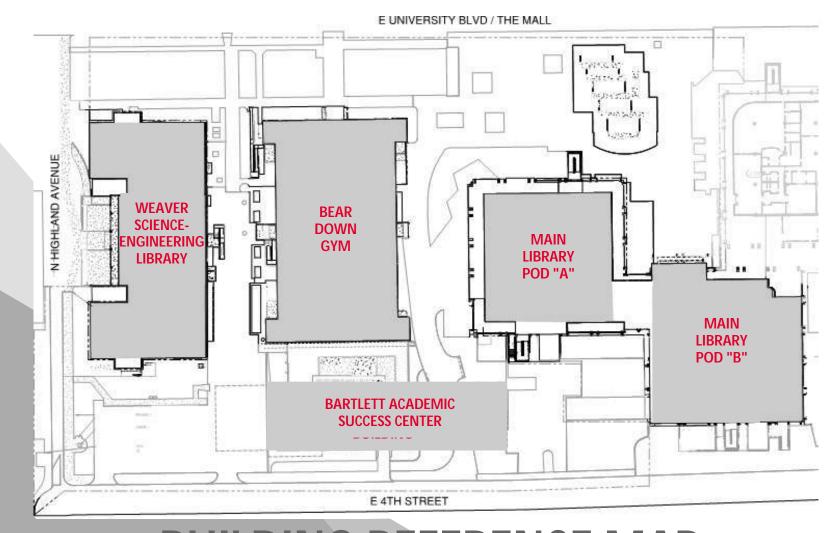

#### **BUILDING REFERENCE MAP**

CONSTRUCTION COMING SOON: CONTINUED SITE HARDSCAPE INSTALLATION, BEAR DOWN GYM RENOVATION START, AND COMPLETION OF BARTLETT ACADEMIC SUCCESS CENTER INTERIOR FINISHES!