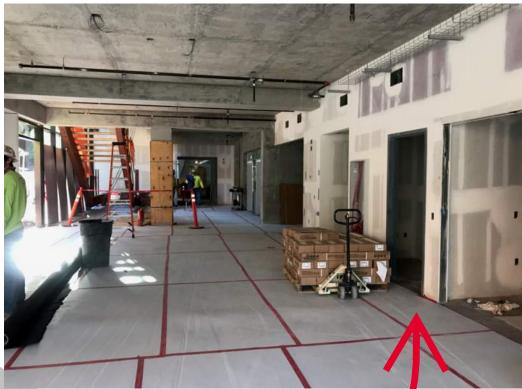

#### **CONSTRUCTION UPDATE**

STUDENT SUCCESS DISTRICT PROJECT

WEEK OF JUNE 8TH, 2020

SCAFFOLDING WAS REMOVED AT THE BARTLETT ACADEMIC SUCCESS CENTER BREEZEWAY!

**BARTLETT ACADEMIC SUCCESS CENTER CONCRETE FLOORS ARE ALL GROUND AND PROTECTED UNTIL CONSTRUCTION IS** COMPLETE, AT WHICH POINT THEY WILL BE BUFFED!