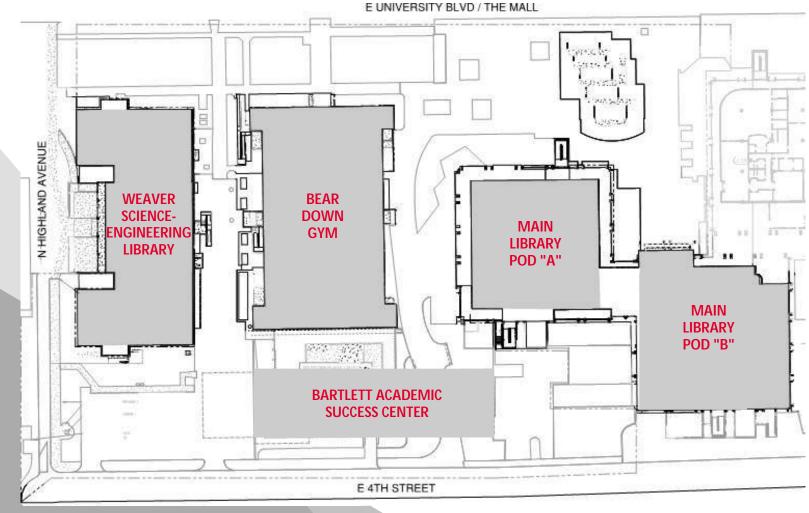

#### **CONSTRUCTION UPDATE**

STUDENT SUCCESS DISTRICT PROJECT

WEEK OF JUNE 8TH, 2020

A VIEW OF THE PROGRESS ON THE NEW BARTLETT ACADEMIC SUCCESS CENTER!

**BUILDING REFERENCE MAP** 

CONSTRUCTION COMING SOON: CONTINUED SITE HARDSCAPE INSTALLATION, BEAR DOWN GYM RENOVATION START, AND COMPLETION OF BARTLETT ACADEMIC SUCCESS CENTER INTERIOR FINISHES!