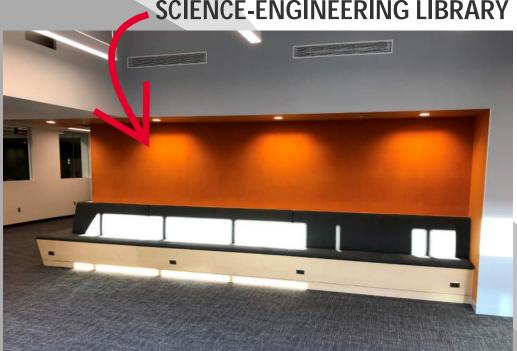

ESSING NICELY,
AND READY FOR
FIBER REINFORCED
CEMENT PANELS!



# THE UNIVERSITY of ARIZONA

#### **CONSTRUCTION UPDATE**

STUDENT SUCCESS DISTRICT PROJECT

WEEK OF JUNE 8TH, 2020



SCAFFOLDING WAS REMOVED AT THE BARTLETT ACADEMIC SUCCESS CENTER BREEZEWAY!





**BARTLETT ACADEMIC SUCCESS CENTER CONCRETE FLOORS ARE ALL GROUND AND PROTECTED UNTIL CONSTRUCTION IS** COMPLETE, AT WHICH POINT THEY WILL BE BUFFED!



# THE UNIVERSITY of ARIZONA

### **CONSTRUCTION UPDATE**

STUDENT SUCCESS DISTRICT PROJECT

WEEK OF JUNE 8TH, 2020





WEAVER

SCIENCE-ENGINEERING
LIBRARY EAST ENTRY
PROGRESS SHOWN
AGAINST THE
ORIGINAL CONDITION





#### **CONSTRUCTION UPDATE**

STUDENT SUCCESS DISTRICT PROJECT

WEEK OF JUNE 8TH, 2020



**GINEERING LIBRARY WOMEN'S RESTROOMS LEVELS 1-3 ARE NEARLY COMPLETE!**