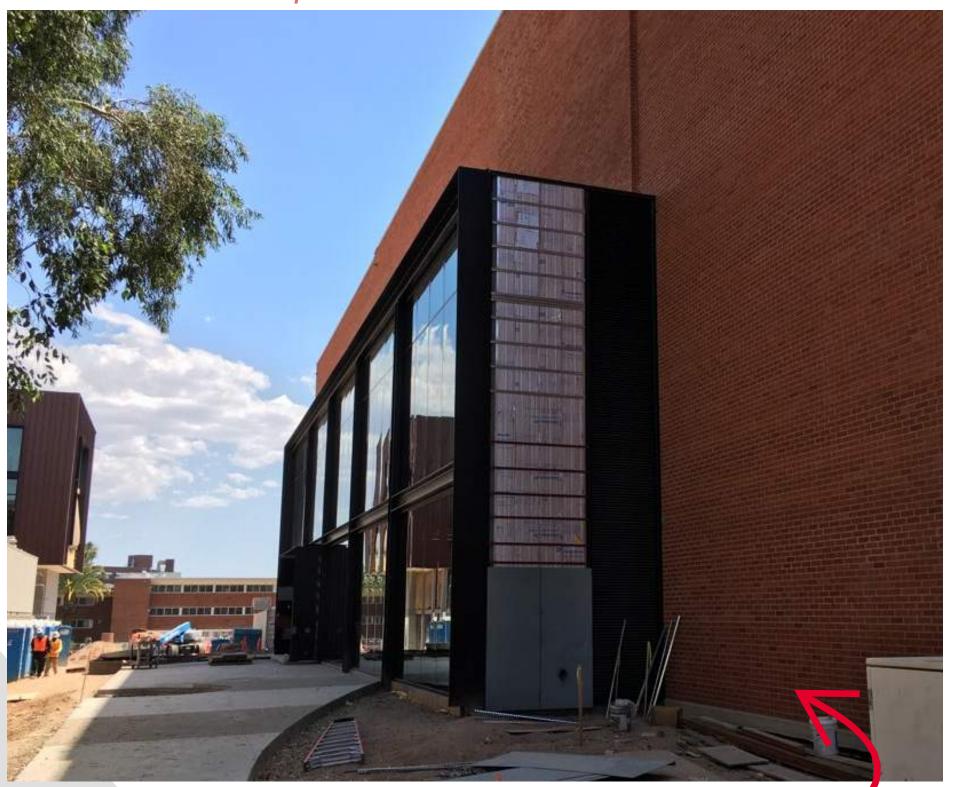

### CONSTRUCTION UPDATE

STUDENT SUCCESS DISTRICT PROJECT

WEEK OF JUNE 8TH, 2020

BARTLETT ACADEMIC SUCCESS CENTER
EXTERIOR IS
PROGRESSING NICELY,
AND READY FOR
FIBER REINFORCED
CEMENT PANELS!