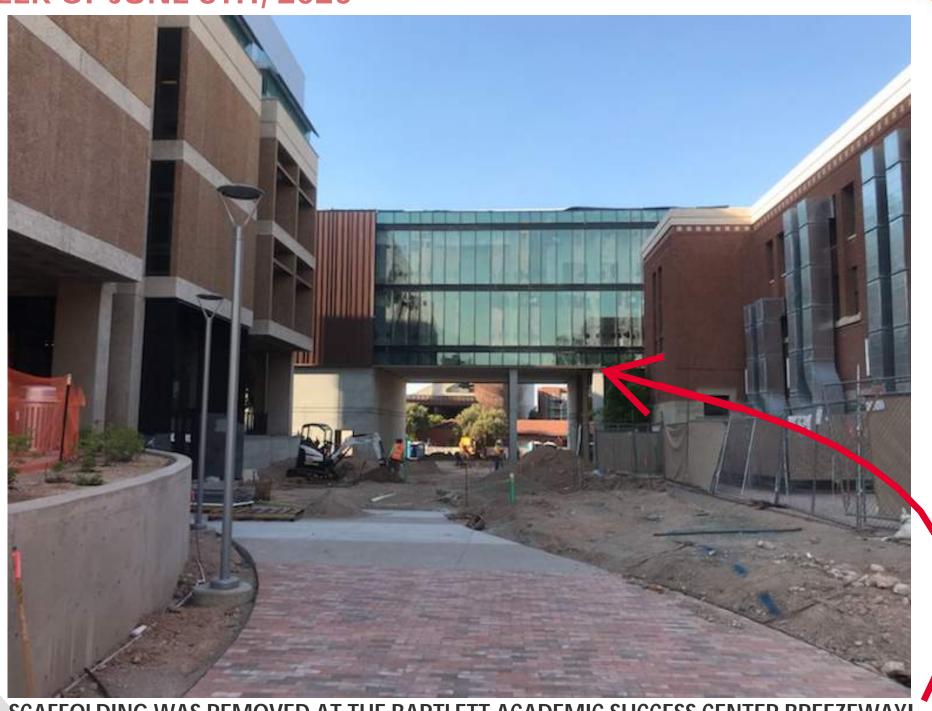

#### **CONSTRUCTION UPDATE**

STUDENT SUCCESS DISTRICT PROJECT

WEEK OF JUNE 8TH, 2020

SCAFFOLDING WAS REMOVED AT THE BARTLETT ACADEMIC SUCCESS CENTER BREEZEWAY!

**BARTLETT ACADEMIC SUCCESS CENTER CONCRETE FLOORS ARE ALL GROUND AND PROTECTED UNTIL CONSTRUCTION IS** COMPLETE, AT WHICH POINT THEY WILL BE BUFFED!