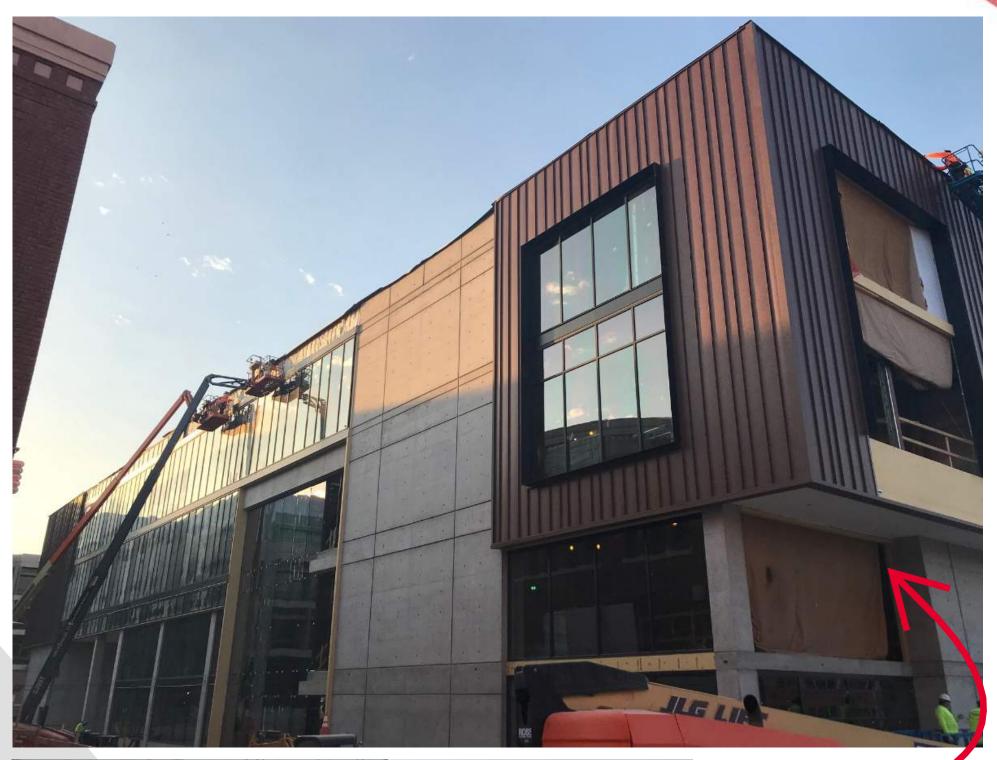

### CONSTRUCTION UPDATE

STUDENT SUCCESS DISTRICT PROJECT

WEEK OF JUNE 8TH, 2020

BARTLETT ACADEMIC SUCCESS CENTER
EXTERIOR IS
PROGRESSING NICELY,
AND READY FOR
FIBER REINFORCED
CEMENT PANELS!