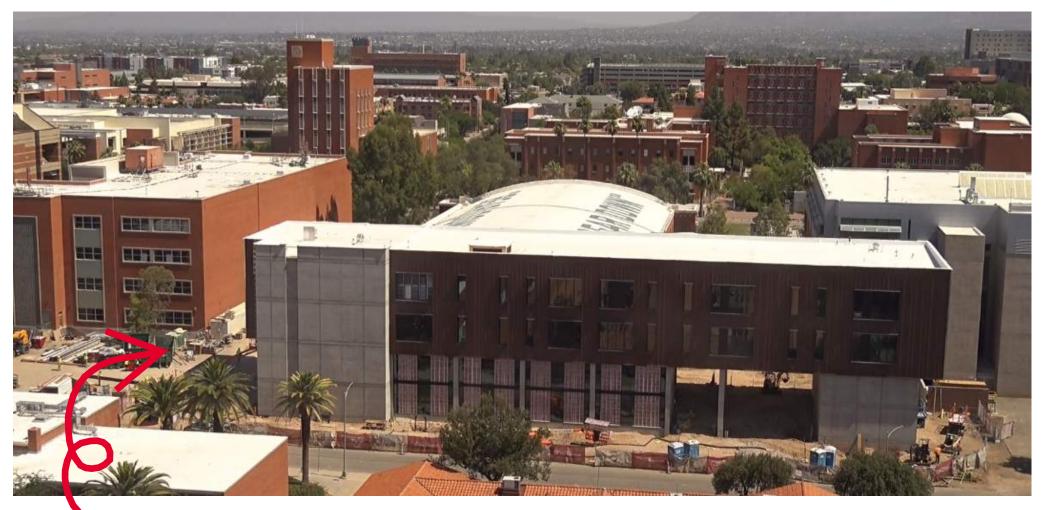

#### **CONSTRUCTION UPDATE**

STUDENT SUCCESS DISTRICT PROJECT

WEEK OF JUNE 8TH, 2020

A VIEW OF THE PROGRESS ON THE NEW BARTLETT ACADEMIC SUCCESS CENTER!

**BUILDING REFERENCE MAP** 

CONSTRUCTION COMING SOON: CONTINUED SITE HARDSCAPE INSTALLATION, BEAR DOWN GYM RENOVATION START, AND COMPLETION OF BARTLETT ACADEMIC SUCCESS CENTER INTERIOR FINISHES!