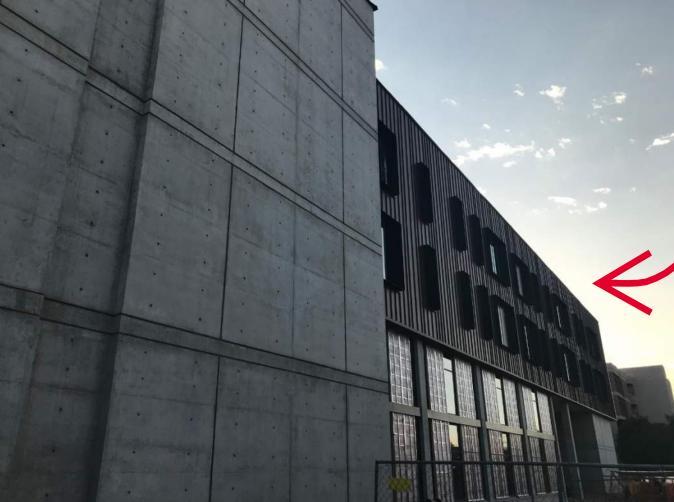

#### **CONSTRUCTION UPDATE**

STUDENT SUCCESS DISTRICT PROJECT

WEEK OF JUNE 8TH, 2020

SCAFFOLDING WAS REMOVED AT THE BARTLETT ACADEMIC SUCCESS CENTER BREEZEWAY!

**BARTLETT ACADEMIC SUCCESS CENTER CONCRETE FLOORS ARE ALL GROUND AND PROTECTED UNTIL CONSTRUCTION IS** COMPLETE, AT WHICH POINT THEY WILL BE BUFFED!