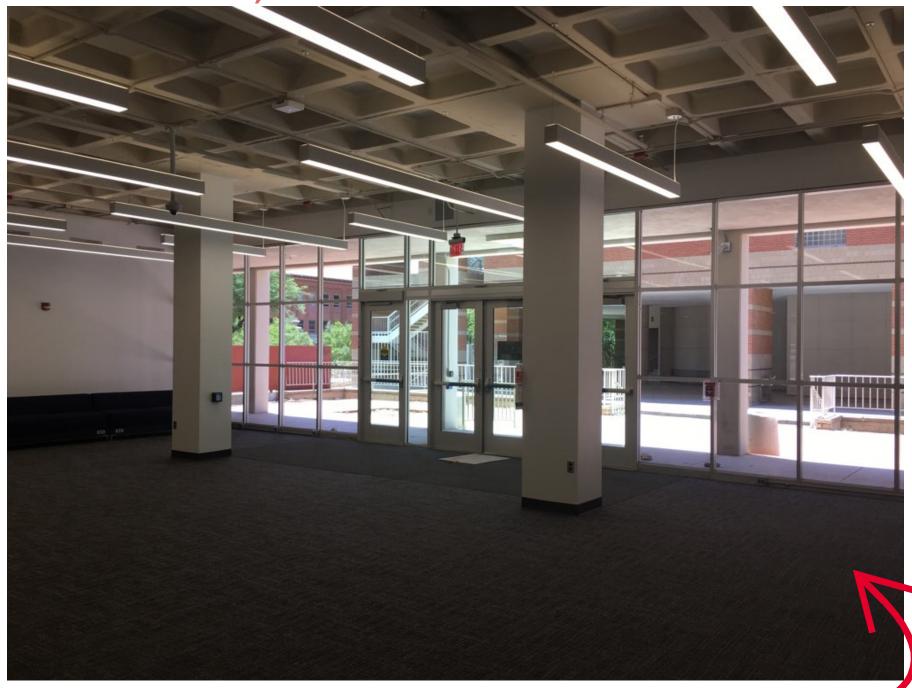

WEEK OF JULY 6TH, 2020

WEAVER
SCIENCEENGINEERING
LIBRARY LOBBY
IS NEARLY
COMPLETE!

VIEWS FROM THE OUTSIDE AND INSIDE OF THE NEW EAST ENTRY TO THE WEAVER SCIENCE-ENGINEERING LIBRARY

STUDENT SUCCESS DISTRICT PROJECT