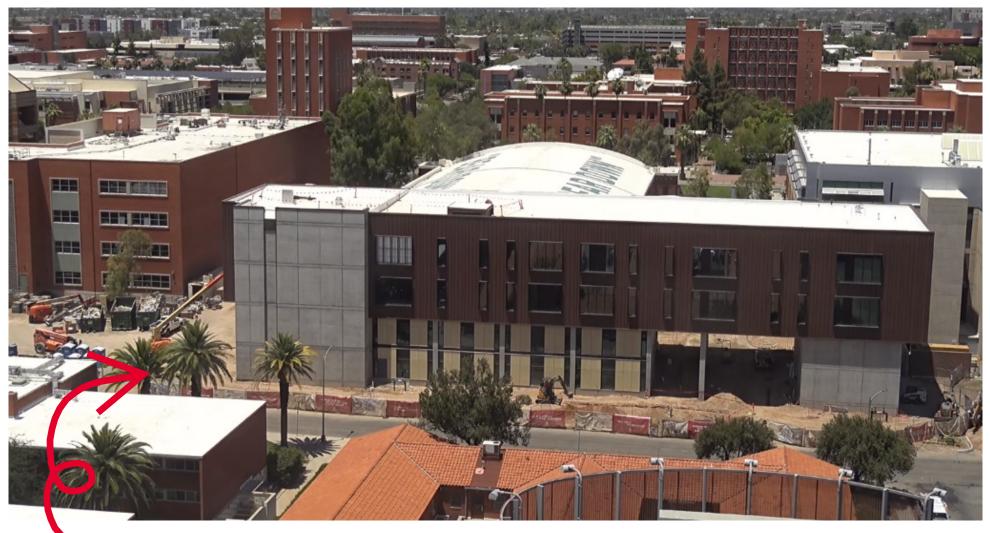

STUDENT SUCCESS DISTRICT PROJECT

WEEK OF JULY 6TH, 2020

A VIEW OF THE PROGRESS ON THE NEW BARTLETT ACADEMIC SUCCESS CENTER!

STUDENT SUCCESS DISTRICT PROJECT

WEEK OF JULY 6TH, 2020

SOME VIEWS OF THE BEAUTIFUL BARTLETT ACADEMIC SUCCESS CENTER EXTERIOR!

(DON'T WORRY, THE YELLOW WATERPROOFING WILL BE COVERED - BEAR DOWN!)

STUDENT SUCCESS DISTRICT PROJECT