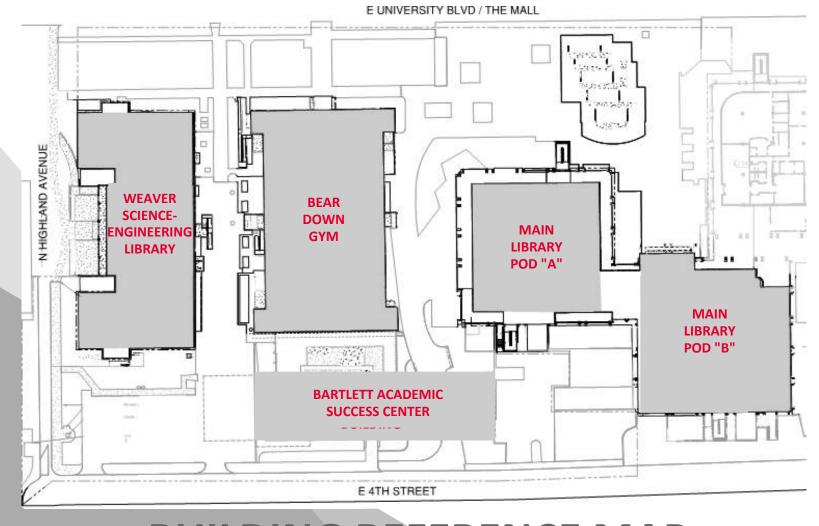

#### **BUILDING REFERENCE MAP**

CONSTRUCTION COMING SOON: CONTINUED SITE HARDSCAPE INSTALLATION, BEAR DOWN GYM RENOVATION START, AND COMPLETION OF BARTLETT ACADEMIC SUCCESS CENTER INTERIOR FINISHES!

STUDENT SUCCESS DISTRICT PROJECT