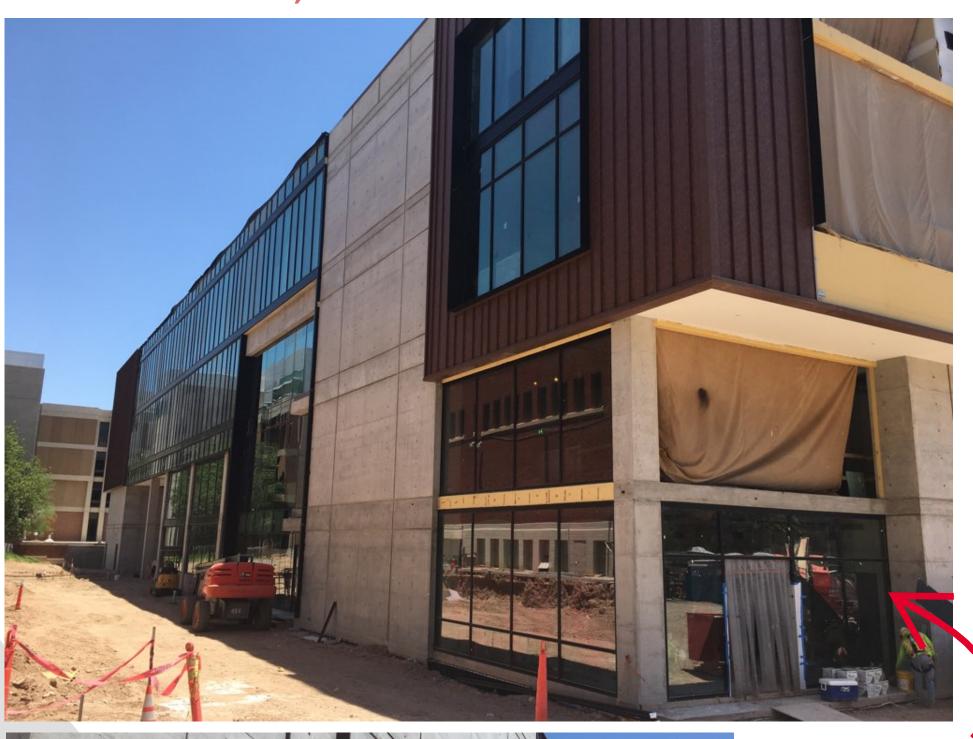

STUDENT SUCCESS DISTRICT PROJECT

WEEK OF JULY 6TH, 2020

SOME VIEWS OF THE BEAUTIFUL BARTLETT ACADEMIC SUCCESS CENTER EXTERIOR!

(DON'T WORRY, THE YELLOW WATERPROOFING WILL BE COVERED - BEAR DOWN!)

STUDENT SUCCESS DISTRICT PROJECT