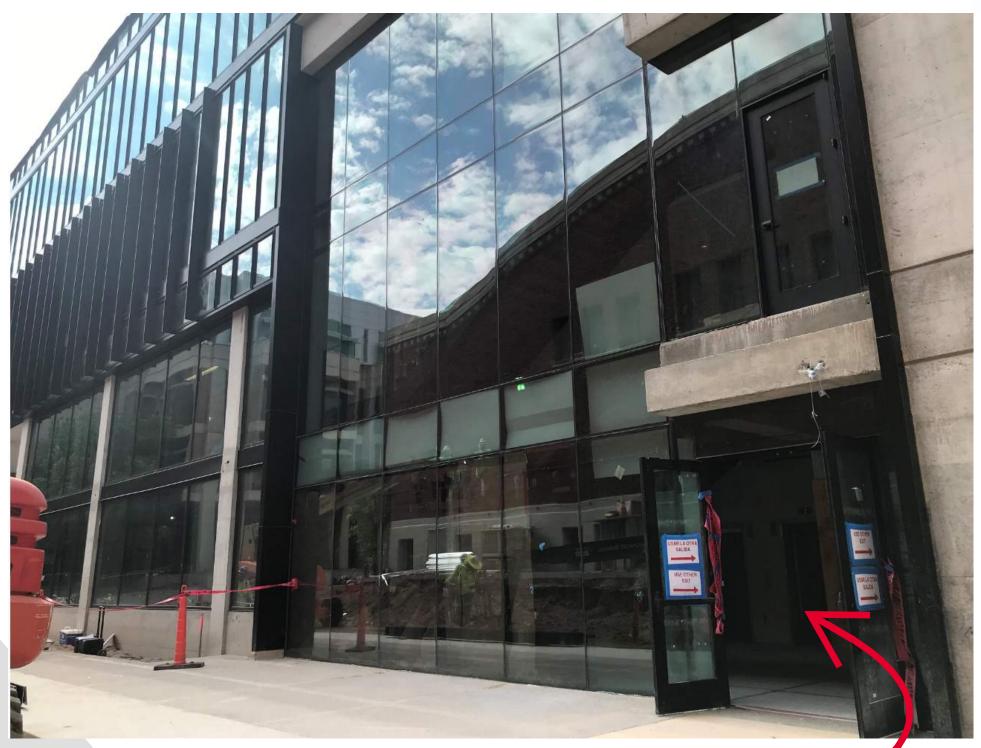

#### SUNDT

BARTLETT ACADEMIC SUCCESS CENTER EXTERIOR IS NEARLY FINISHED,

#### AND HARDSCAPE IS PROGRESSING!