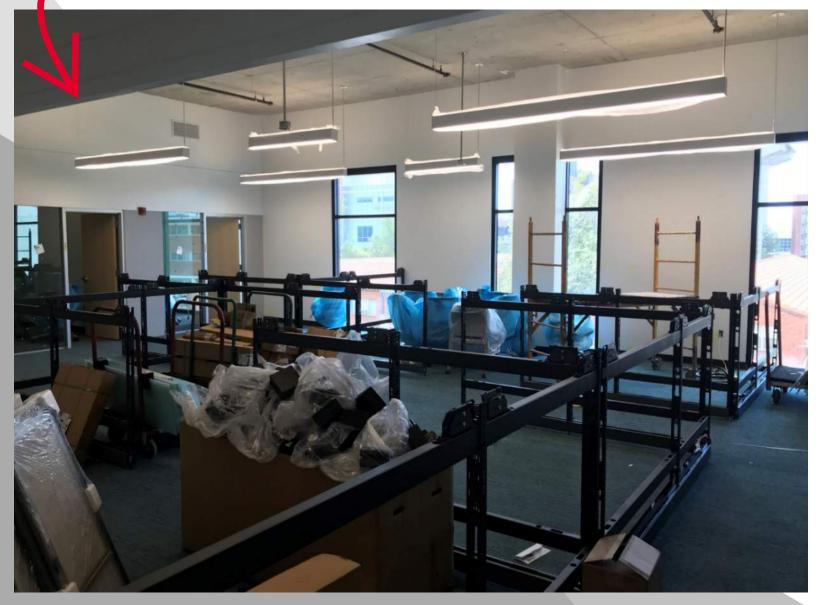

#### SUNDT

BARTLETT ACADEMIC SUCCESS CENTER LEVEL TWO FURNITURE IS BEING DELIVERED AND PLACED!

BARTLETT ACADEMIC SUCCESS CENTER KITCHENETTES ARE NEARLY COMPLETE AND READY FOR FLOOR PROTECTION TO BE REMOVED AND CONCRETE TO BE POLISHED!