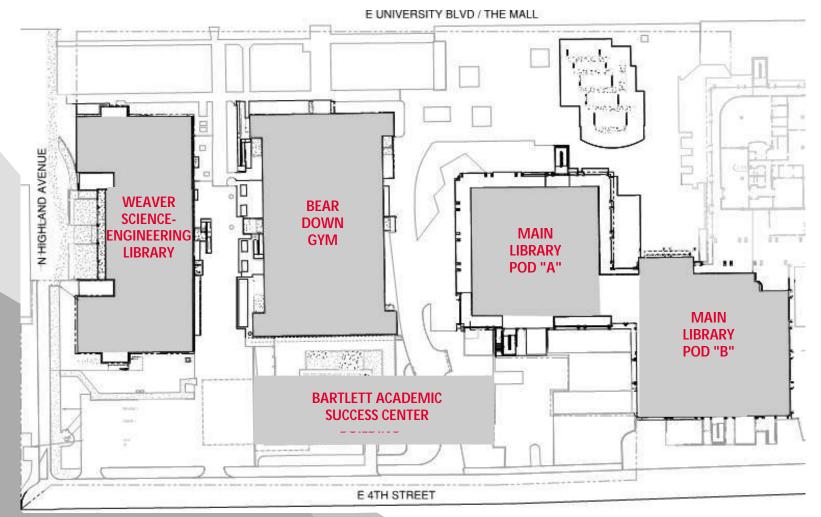

#### **BUILDING REFERENCE MAP**

CONSTRUCTION COMING SOON: CONTINUED SITE HARDSCAPE INSTALLATION, BEAR DOWN GYM RENOVATION START, AND COMPLETION OF BARTLETT ACADEMIC SUCCESS CENTER INTERIOR FINISHES!