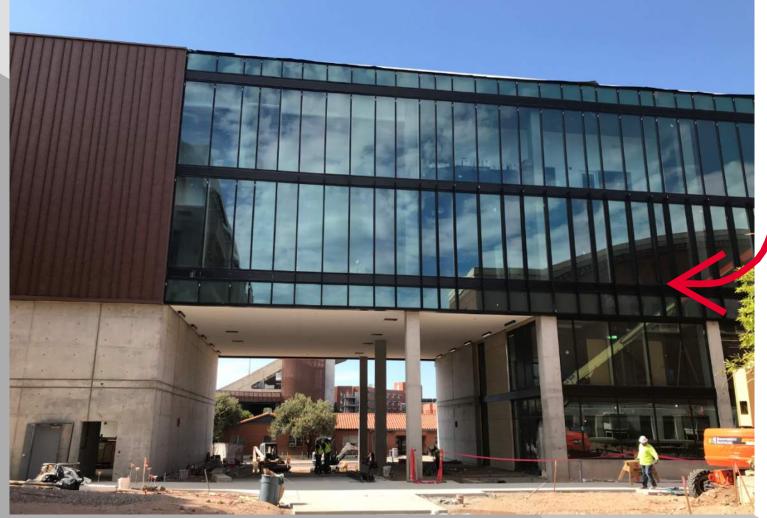

#### SUNDT

BARTLETT ACADEMIC SUCCESS CENTER LEVEL TWO FURNITURE IS BEING DELIVERED AND PLACED!

BARTLETT ACADEMIC SUCCESS CENTER KITCHENETTES ARE NEARLY COMPLETE AND READY FOR FLOOR PROTECTION TO BE REMOVED AND CONCRETE TO BE POLISHED!