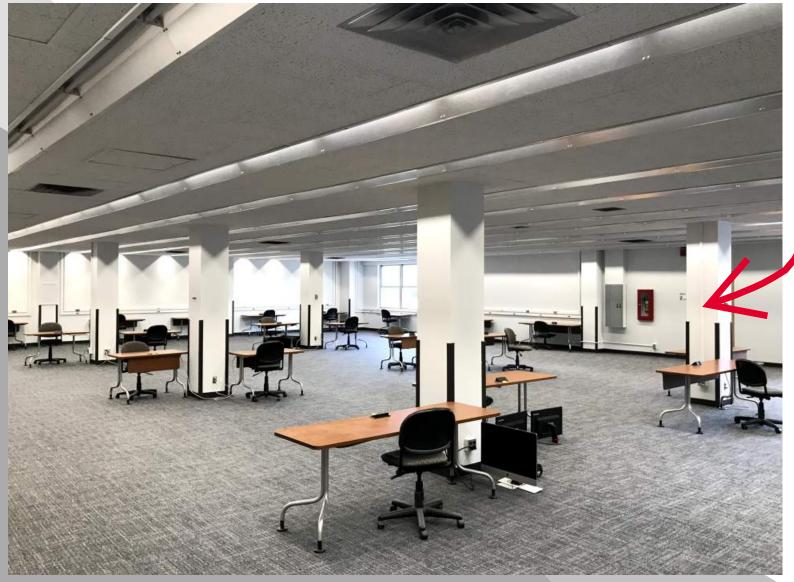

# THE UNIVERSITY OF ARIZONA CONSTRUCTION UPDATE STUDENT SUCCESS DISTRICT PROJECT

WEEK OF AUGUST 3RD, 2020

WEAVER SCIENCE -ENGINEERING LIBRARY FURNITURE IS BEING

#### **INSTALLED!**