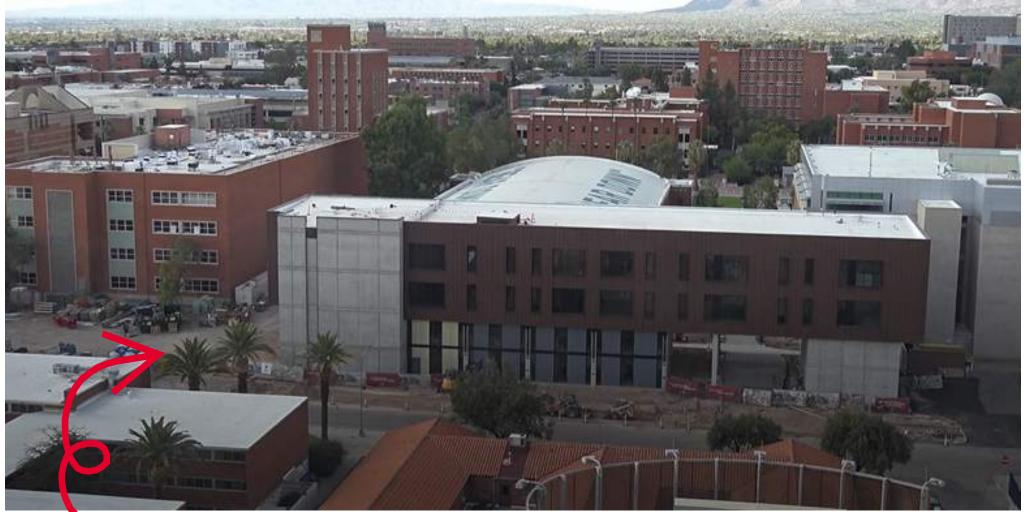

A VIEW OF THE PROGRESS ON THE NEW BARTLETT ACADEMIC SUCCESS CENTER!



#### **BUILDING REFERENCE MAP**

CONSTRUCTION COMING SOON: CONTINUED SITE HARDSCAPE INSTALLATION, BEAR DOWN GYM RENOVATION START, AND COMPLETION OF BARTLETT ACADEMIC SUCCESS CENTER INTERIOR FINISHES!



#### SUNDT





BARTLETT ACADEMIC SUCCESS CENTER EXTERIOR IS NEARLY FINISHED,

#### AND HARDSCAPE IS PROGRESSING!



#### SUNDT



BARTLETT ACADEMIC SUCCESS CENTER LEVEL TWO FURNITURE IS BEING DELIVERED AND PLACED!









BARTLETT ACADEMIC SUCCESS CENTER KITCHENETTES ARE NEARLY COMPLETE AND READY FOR FLOOR PROTECTION TO BE REMOVED AND CONCRETE TO BE POLISHED!



# THE UNIVERSITY OF ARIZONA CONSTRUCTION UPDATE STUDENT SUCCESS DISTRICT PROJECT

WEEK OF AUGUST 3RD, 2020





WEAVER SCIENCE -ENGINEERING LIBRARY FURNITURE