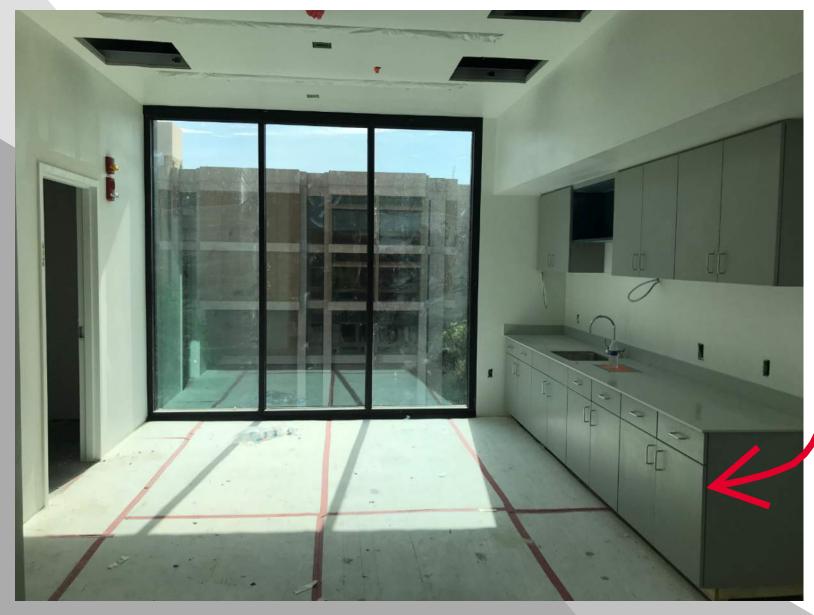

#### SUNDT

BARTLETT ACADEMIC SUCCESS CENTER LEVEL TWO FURNITURE IS BEING DELIVERED AND PLACED!

BARTLETT ACADEMIC SUCCESS CENTER KITCHENETTES ARE NEARLY COMPLETE AND READY FOR FLOOR PROTECTION TO BE REMOVED AND CONCRETE TO BE POLISHED!