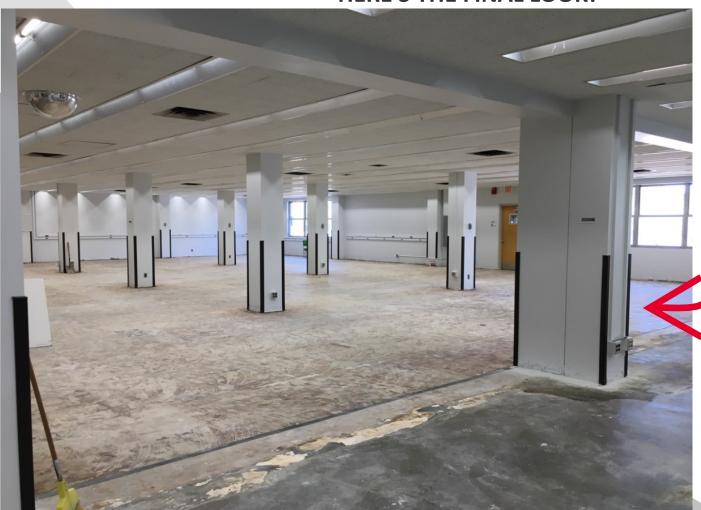

WEAVER SCIENCE-ENGINEERING LIBRARY LEVEL THREE TEMPORARY WALLS ARE REMOVED,
HERE'S THE FINAL LOOK!

WEAVER
SCIENCE-ENGINEERING
LIBRARY LEVEL TWO
NORTH WING IS
PAINTED AND
PREPARED FOR NEW
CARPET!

STUDENT SUCCESS DISTRICT PROJECT