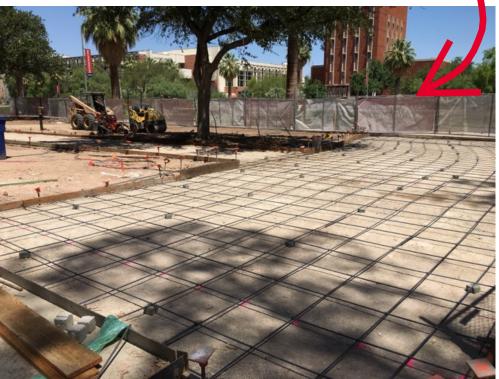

WEEK OF JUNE 1ST, 2020

NORTH OF WEAVER SCIENCE-ENGINEERING LIBRARY IS BEING PREPARED FOR NEW HARDSCAPE CONCRETE!

A VIEW FROM BETWEEN WEAVER SCIENCE-ENGINEERING LIBRARY AND BEAR DOWN GYM LOOKING NORTH