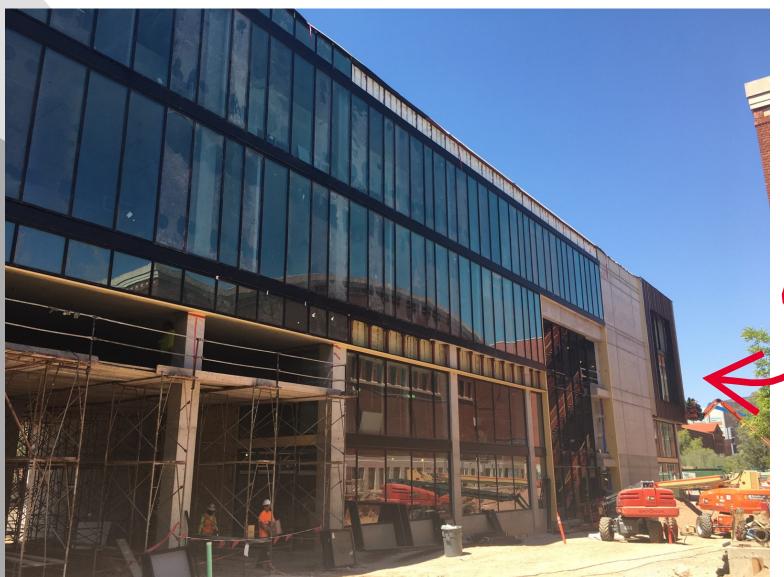

WEEK OF JUNE 1ST, 2020

BARTLETT
ACADEMIC
SUCCESS
CENTER
STOREFRONT
IS INSTALLED
ON THE
NORTH SIDE
OF THE
BUILDING,
AND
PROVIDES A
GREAT VIEW
OF BEAR
DOWN GYM!

FLOOR AND WALL TILE IS INSTALLED!

LEVEL ONE CONCRETE FLOOR GRINDING IS STARTED!

STUDENT SUCCESS DISTRICT PROJECT

WEEK OF JUNE 1ST, 2020

**SOUTHWEST CORNER** 

A COUPLE VIEWS OF BARTLETT ACADEMIC SUCCESS CENTER EXTERIOR PROGRESS!

**NORTH** 

STUDENT SUCCESS DISTRICT PROJECT

WEEK OF JUNE 1ST, 2020