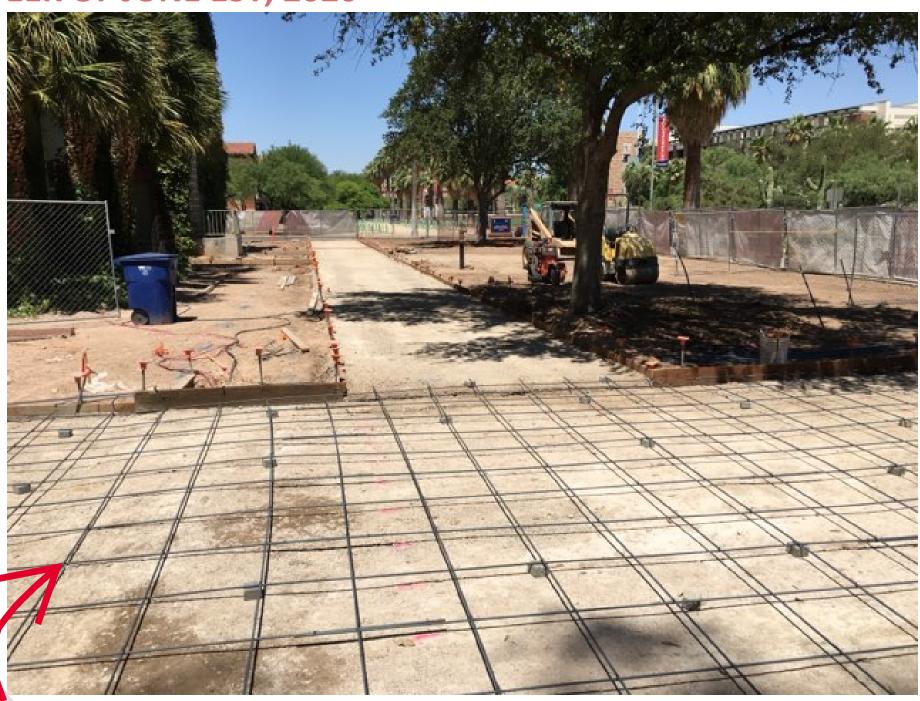

WEEK OF JUNE 1ST, 2020

NORTH OF WEAVER SCIENCE-ENGINEERING LIBRARY IS BEING PREPARED FOR NEW HARDSCAPE CONCRETE!

A VIEW FROM BETWEEN WEAVER SCIENCE-ENGINEERING LIBRARY AND BEAR DOWN GYM LOOKING NORTH