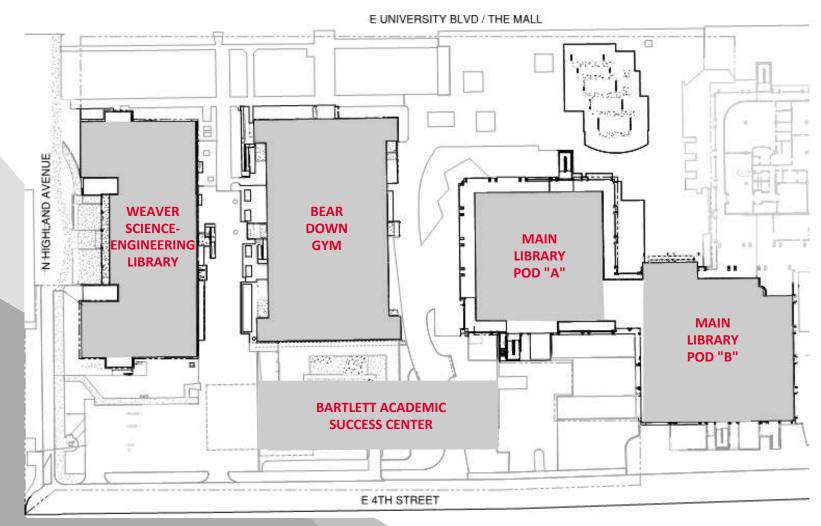

#### **BUILDING REFERENCE MAP**

CONSTRUCTION COMING SOON: CONTINUED SITE HARDSCAPE INSTALLATION, BEAR DOWN GYM RENOVATION START, AND COMPLETION OF BARTLETT ACADEMIC SUCCESS CENTER INTERIOR FINISHES!

STUDENT SUCCESS DISTRICT PROJECT