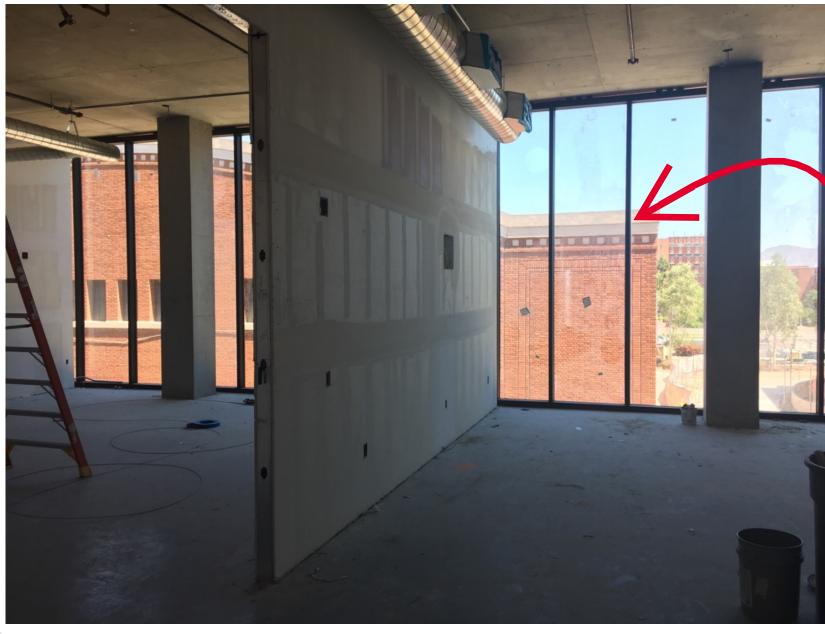

WEEK OF JUNE 1ST, 2020

BARTLETT
ACADEMIC
SUCCESS
CENTER
STOREFRONT
IS INSTALLED
ON THE
NORTH SIDE
OF THE
BUILDING,
AND
PROVIDES A
GREAT VIEW
OF BEAR
DOWN GYM!

FLOOR AND WALL TILE IS INSTALLED!

LEVEL ONE CONCRETE FLOOR GRINDING IS STARTED!