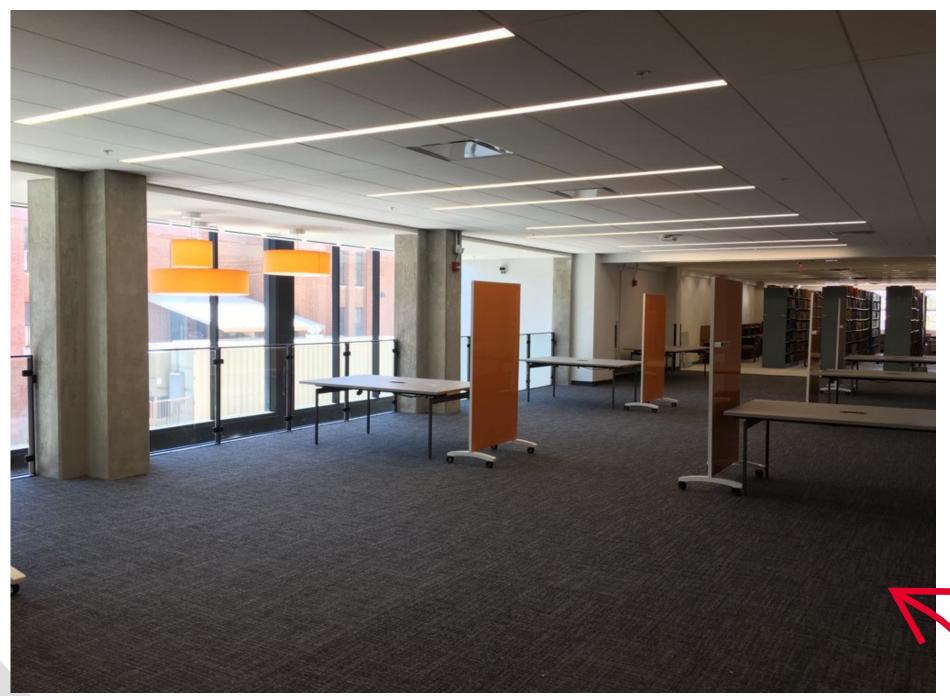

WEAVER SCIENCE-ENGINEERING LIBRARY LEVEL THREE TEMPORARY WALLS ARE REMOVED,
HERE'S THE FINAL LOOK!

WEAVER
SCIENCE-ENGINEERING
LIBRARY LEVEL TWO
NORTH WING IS
PAINTED AND
PREPARED FOR NEW
CARPET!

STUDENT SUCCESS DISTRICT PROJECT